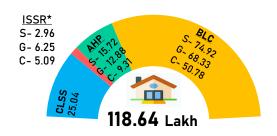

## **Overall Sanctions for 1.19 crore Houses**

**Demand** 112.24 Construction of Houses ( Nos in lakh)

Sanctioned 118.64 Grounded\*

Completed\* 90.22

Committed 1,99,652

 $\textbf{Financial Progress} \ (\textbf{\textit{₹}} \ \text{in Cr})$ 

## Houses in verticals (Nos in Lakh)

S-Sanctioned G-Grounded C-Completed

ENSILIG
18.96

25.04 Lakh

Beneficiaries under CLSS (in lakh)