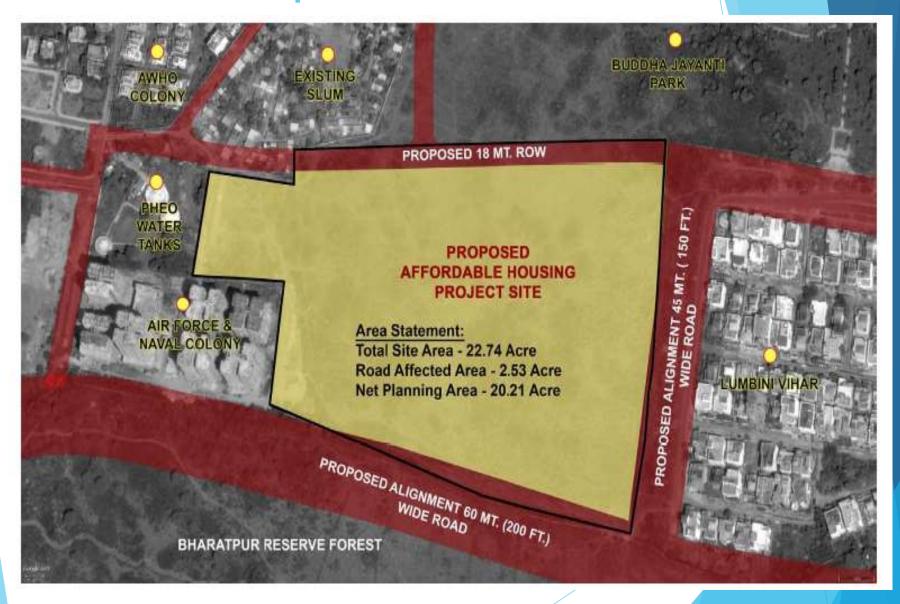

ble Housing in Partnership - Chandrasekhapur Project,

: 2600

 Total EWS Houses proposed Total Gol Grant @1.50 lakhs

Beneficiary Share @1.50 lakhs

PPP Partner / Implementing

Deliverable by PPP Partner:

State Share

Agency

period.

- : 39.00 Crores Land & 45.7 crores as grant to PPP
  - partner
- : 39.00
  - Crores Consortium of Shyam Indus Power

Nos

- : Solutions Pvt. Ltd. and GSBA Builders Pvt. Ltd.
- ✓ Construction of 2600 EWS houses free of cost within the specified time
- ✓ Internal Development Works like Water supply, internal roads, sewerage
  - system, MSW management system, power, street lights etc. and Public
- Thoroughfare
- ✓ Social Infrastructure i.e. Neighborhood shopping and community facilities • Grant requested by DDD Partner IND 45 7 crores

#### **BDA Site Map**



## 1 DPR under In-situ Slum Redevelopment Project of Bhubaneswar on PPP Mode for approval



✓ Construction of 1300 EWS houses free of cost within the specified time

✓ One-time contribution of 2% of the cost of the SRP Assets as the Corpus

Total EWS Houses proposed

Total Gol Grant @1.00 lakhs

Beneficiary Share @1.50 lakhs

Deliverable by PPP Partner:

Fund for maintenance

PPP Partner / Implementing Agency

Premium quoted by PPP Partner -INR 4.12 crores

State Share

period.

: 1300 : 13.00

- : Land
- : 19.50
- Crores

Nos

Crores

- Shyam Indus Power Solution P. L.

#### **SHANTI NAGAR AWAS YOJNA – LOCATION**





#### SHANTI NAGAR AWAS YOJNA - SITE



#### SHANTI NAGAR AWAS YOJNA – LAYOUT PLAN



<sup>\*</sup> Note: Out of the total area in Pocket- 1 & 2, the developer need to pro