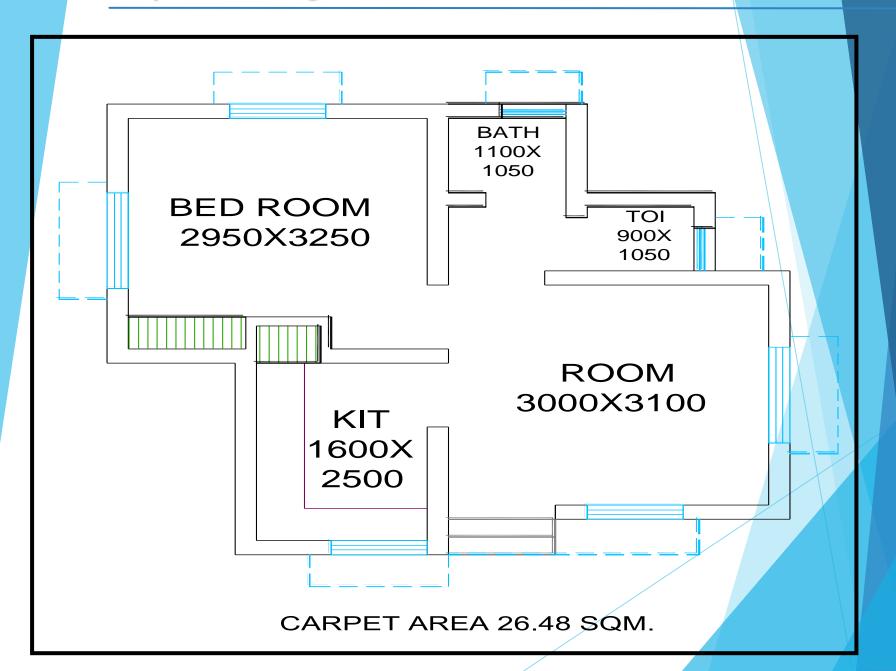

82.50

183.00

70.50

112.50

64.50

274.50

355.50

4254.00

State Grant ULB Share

34.50

50.00

3.00

16.50

8.50

27.50

61.00

23.50

37.50

21.50

91.50

118.50

1418.00

**Beneficiary** 

Share

68.79

85.00

9.24

33.00

15.02

55.00

122.00

47.00

75.00

43.00

183.00

237.00

2600.38

0.00

0.00

0.00

0.00

0.00

0.00

0.00

0.00

0.00

0.00

0.00

0.00

167.07

**Unit Cost** 

3.00

2.85

3.54

3.00

2.88

3.00

3.00

3.00

3.00

3.00

3.00

3.00

(Rs. In Lakhs)

Rs.@

**Beneficiary** 

1.00

0.85

1.54

1.00

0.88

1.00

1.00

1.00

1.00

1.00

1.00

1.00

No of DUs

proposed

69

100

6

33

**17** 

55

122

47

**75** 

43

183

237

2836

#### Proposed Designs under BLC Vert - I



#### Proposed Designs under BLC Vert - II



#### Proposed Designs under BLC Vert - III



#### Structural Design



DPR under Affordable Housing vertical of PMAY of Bhubaneswar at Gadakana, Satyanagar & Subudhipur on EPC Mode for approval

### Affordable Housing in EPC Mode- Bhubaneswar

: 03

: 01

: 2662

: 144,204 Cr.

: 39.93 Cr.

: 39.93 Cr.

Nos

Nos

Nos

: Land &11.53 crores as grant

(8 % of the project cost)

 Name of the Projects Sites : Gadakana, Satyanagar & Subudhipur

Satyanagar & Subudhipur - M/s Precaster India has qualified and

Gadakana - M/s Malaar Infrastructure has qualified.

No of Projects

No of Cities Covered

Total Project Cost

State Share

Remarks:

Total EWS Houses proposed

Total Gol Grant @1.50 lakhs

Beneficiary Share@1.50 lakhs

Financial Bid opened on 8th May 2017 for

# 1 DPR under Affordable Housing vertical of PMAY of Bhubaneswar on PPP M