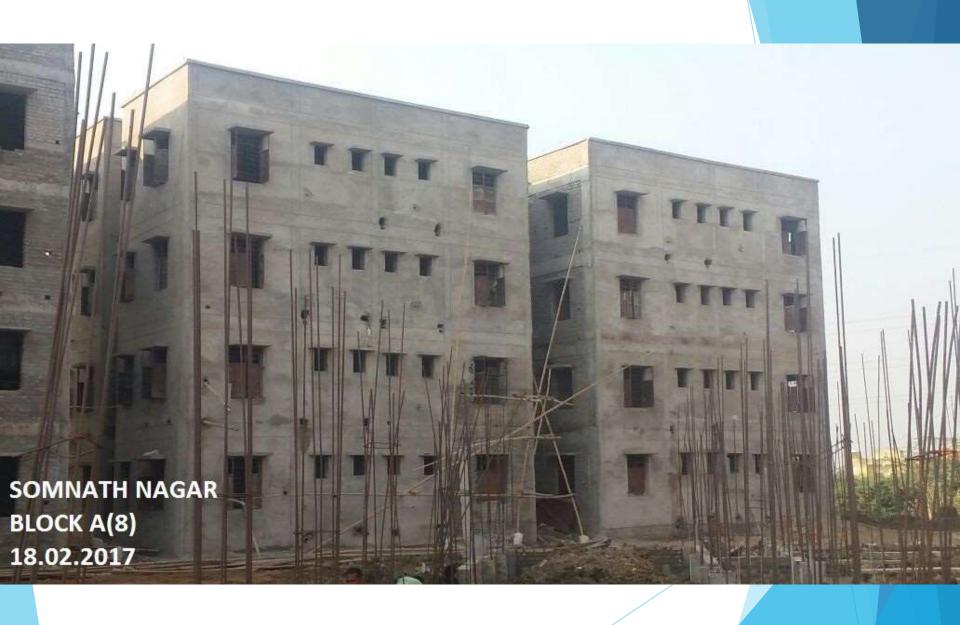

hubaneswa

#### Individual Dwelling Units on owned plots

Jajpur: 2 projects

• Cuttack: 1 project

|         | No    | o. of D | Us sanctio       | ned               | Progress so far |                |                |  |
|---------|-------|---------|------------------|-------------------|-----------------|----------------|----------------|--|
| City    | Total | New     | Up-<br>gradation | Transit<br>Houses | Completed       | In<br>Progress | Not<br>Started |  |
| Cuttack | 865   | 602     | 263              | 0                 | 368             | 194            | 303            |  |
| Jajpur  | 1701  | 1597    | 0                | 104               | 558             | 809            | 776            |  |



# Individual Dwelling Units in Jajpur and Cuttack





Mundasahi at Cuttack



























#### Issues: with respect to RAY / JnNUR

- Status of UC submitted under project head of Jajpur 15 Slum ph-I (Rs.15.22 Cr.), Cuttack 10 Slum (Rs.8.75 Cr.) and Mandap basti, Bhubaneswar (Rs.6.18 Cr.) under RAY.
- Status of UC submitted under Salary head of SLTC & CLTC under RAY.
- Status of reimbursement of fund for preparation of DPR and third party Monitoring (TPIMA) under JnNURM

| 4 | Ld | 15 | <b>O</b> I | D3 | UP |
|---|----|----|------------|----|----|
|   |    |    |            |    |    |

| Sta | tus | Of | BSU | JP |
|-----|-----|----|-----|----|
|     |     |    |     |    |

| acus | DOUP |  |  |
|------|------|--|--|
|      |      |  |  |

: ₹ 60.57 Cr (81.17%)

: ₹ 48.61 Cr (80.25%)

: ₹ 38.11 Cr. (78.39%)

: Two (Bhubaneswar & Puri)

| Status | OI D