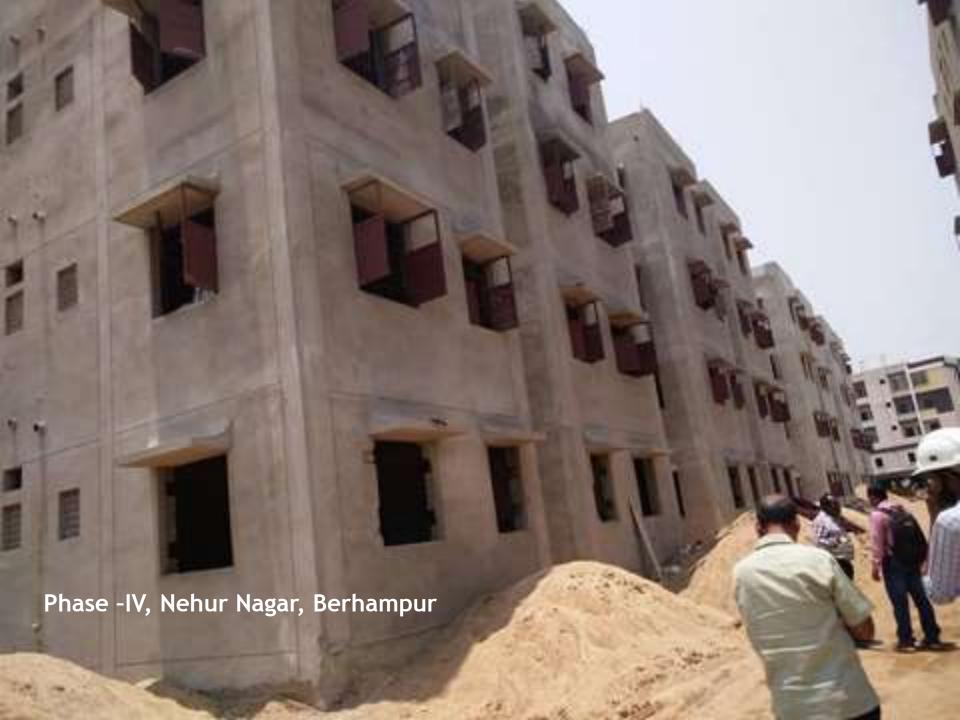

# Individual Dwelling Units on owned plots

Jajpur: 2 projects

• Cuttack: 1 project

|         | No    | o. of D | Us sanctio       | ned               | Progress so far |                |                |  |
|---------|-------|---------|------------------|-------------------|-----------------|----------------|----------------|--|
| City    | Total | New     | Up-<br>gradation | Transit<br>Houses | Completed       | In<br>Progress | Not<br>Started |  |
| Cuttack | 865   | 602     | 263              | 0                 | 368             | 194            | 303            |  |
| Jajpur  | 1701  | 1597    | 0                | 104               | 558             | 809            | 776            |  |



# Individual Dwelling Units in Jajpur and Cuttack





Mundasahi at Cuttack



























#### Issues: with respect to RAY / JnNUR

- Status of UC submitted under project head of Jajpur 15 Slum ph-I (Rs.15.22 Cr.), Cuttack 10 Slum (Rs.8.75 Cr.) and Mandap basti, Bhubaneswar (Rs.6.18 Cr.) under RAY.
- Status of UC submitted under Salary head of SLTC & CLTC under RAY.
- Status of reimbursement of fund for preparation of DPR and third party Monitoring (TPIMA) under JnNURM

| 4 | Ld | 15 | <b>O</b> I | D3 | UP |
|---|----|----|------------|----|----|
|   |    |    |            |    |    |

| Sta | tus | Of | BSU | JP |
|-----|-----|----|-----|----|
|     |     |    |     |    |

| acus | DOUP |  |  |
|------|------|--|--|
|      |      |  |  |

: ₹ 60.57 Cr (81.17%)

: ₹ 48.61 Cr (80.25%)

: ₹ 38.11 Cr. (78.39%)

: Two (Bhubaneswar & Puri)

| Status | OI DOUL |
|-------