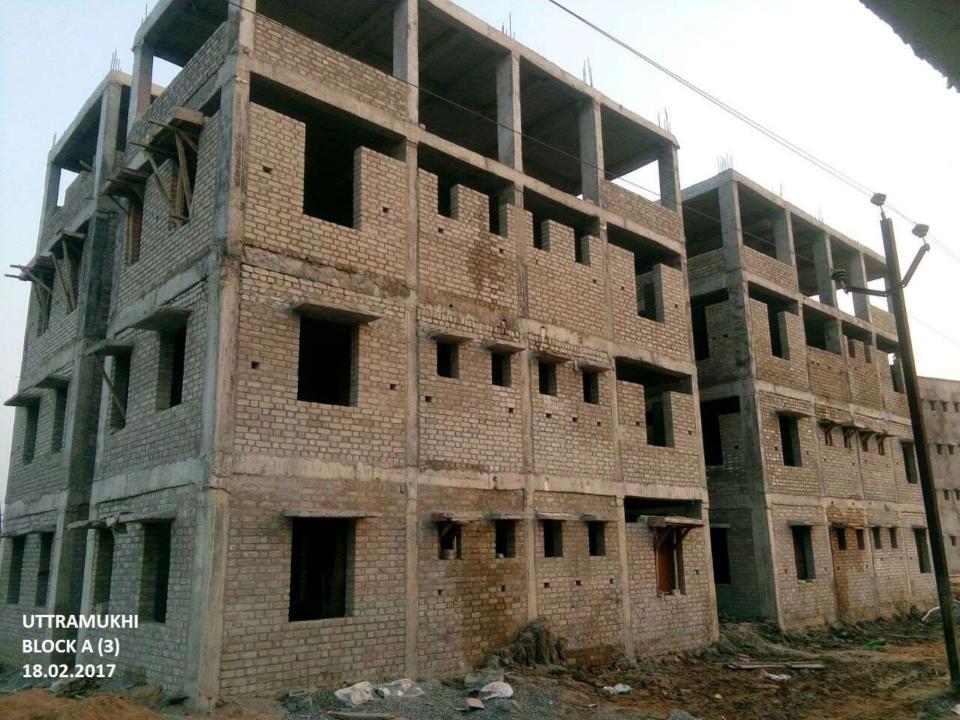

### Individual Dwelling Units on owned plots

Jajpur: 2 projects

• Cuttack: 1 project

|         | No    | o. of D | Us sanctio       | ned               | Progress so far |                |                |  |
|---------|-------|---------|------------------|-------------------|-----------------|----------------|----------------|--|
| City    | Total | New     | Up-<br>gradation | Transit<br>Houses | Completed       | In<br>Progress | Not<br>Started |  |
| Cuttack | 865   | 602     | 263              | 0                 | 368             | 194            | 303            |  |
| Jajpur  | 1701  | 1597    | 0                | 104               | 558             | 809            | 776            |  |



# Individual Dwelling Units in Jajpur and Cuttack





Mundasahi at Cuttack



























#### Issues: with respect to RAY / JnNUR

- Status of UC submitted under project head of Jajpur 15 Slum ph-I (Rs.15.22 Cr.), Cuttack 10 Slum (Rs.8.75 Cr.) and Mandap basti, Bhubaneswar (Rs.6.18 Cr.) under RAY.
- Status of UC submitted under Salary head of SLTC & CLTC under RAY.
- Status of reimbursement of fund for preparation of DPR and third party Monitoring (TPIMA) under JnNURM

| 4 | Ld | 15 | <b>O</b> I | D3 | UP |
|---|----|----|------------|----|----|
|   |    |    |            |    |    |

| Sta | tus | Of | BSU | JP |
|-----|-----|----|-----|----|
|     |     |    |     |    |

| acus | DOUP |  |  |
|------|------|--|--|
|      |      |  |  |

: ₹ 60.57 Cr (81.17%)

: ₹ 48.61 Cr (80.25%)

: ₹ 38.11 Cr. (78.39%)

: Two (Bhubaneswar & Puri)

| Status | OI DOUL |
|-----