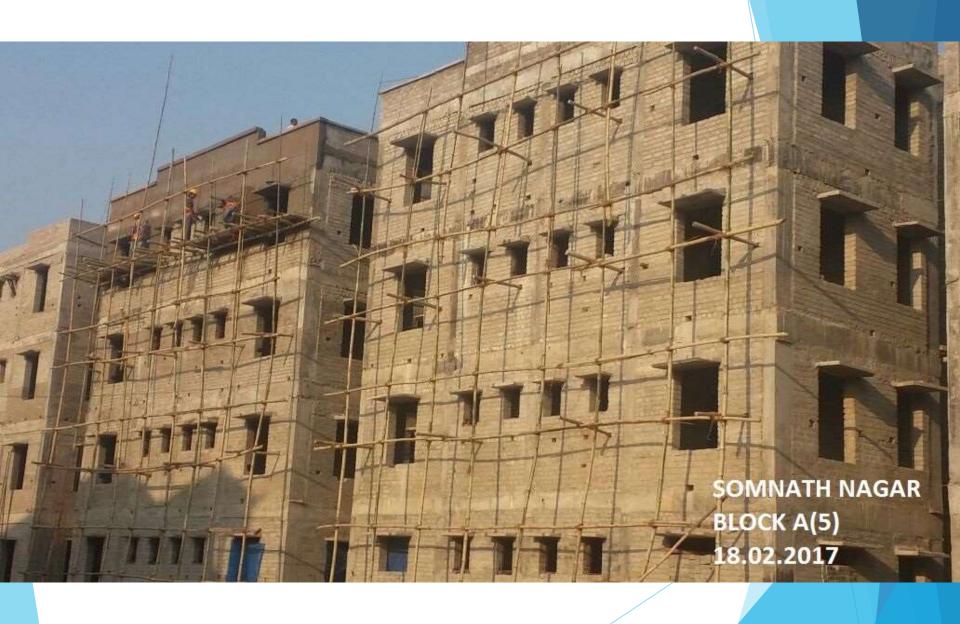

baneswa

#### Individual Dwelling Units on owned plots

Jajpur: 2 projects

• Cuttack: 1 project

|         | No    | o. of D | Us sanctio       | ned               | Progress so far |                |                |  |
|---------|-------|---------|------------------|-------------------|-----------------|----------------|----------------|--|
| City    | Total | New     | Up-<br>gradation | Transit<br>Houses | Completed       | In<br>Progress | Not<br>Started |  |
| Cuttack | 865   | 602     | 263              | 0                 | 368             | 194            | 303            |  |
| Jajpur  | 1701  | 1597    | 0                | 104               | 558             | 809            | 776            |  |



# Individual Dwelling Units in Jajpur and Cuttack





Mundasahi at Cuttack



























#### Issues: with respect to RAY / JnNUR

- Status of UC submitted under project head of Jajpur 15 Slum ph-I (Rs.15.22 Cr.), Cuttack 10 Slum (Rs.8.75 Cr.) and Mandap basti, Bhubaneswar (Rs.6.18 Cr.) under RAY.
- Status of UC submitted under Salary head of SLTC & CLTC under RAY.
- Status of reimbursement of fund for preparation of DPR and third party Monitoring (TPIMA) under JnNURM

| 4 | Ld | 15 | <b>O</b> I | D3 | UP |
|---|----|----|------------|----|----|
|   |    |    |            |    |    |

| Sta | tus | Of | BSU | JP |
|-----|-----|----|-----|----|
|     |     |    |     |    |

| acus | DOUP |  |  |
|------|------|--|--|
|      |      |  |  |

: ₹ 60.57 Cr (81.17%)

: ₹ 48.61 Cr (80.25%)

: ₹ 38.11 Cr. (78.39%)

: Two (Bhubaneswar & Puri)

| Status | OI DOU