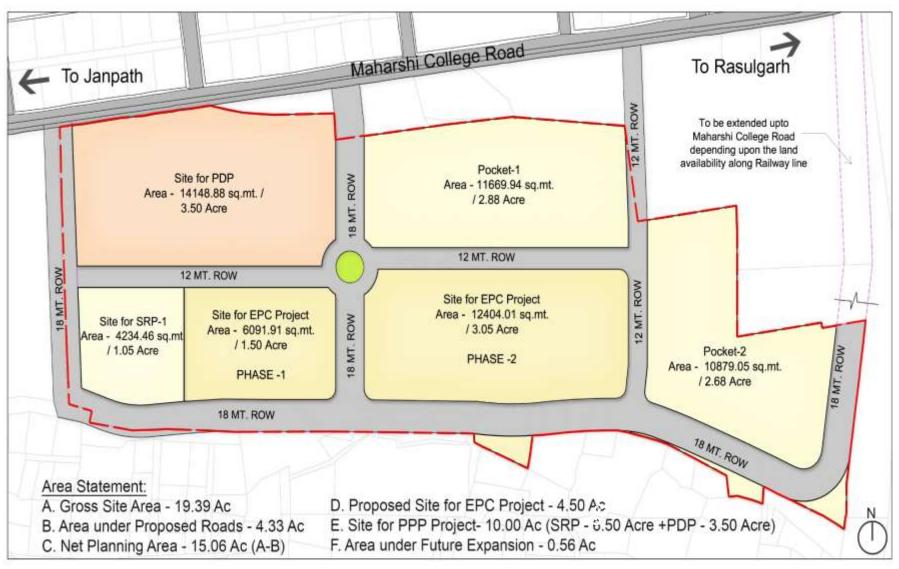

ty facilities • Grant requested by DDD Partner IND 45 7 crores

#### **BDA Site Map**



## 1 DPR under In-situ Slum Redevelopment Project of Bhubaneswar on PPP Mode for approval



✓ Construction of 1300 EWS houses free of cost within the specified time

✓ One-time contribution of 2% of the cost of the SRP Assets as the Corpus

Total EWS Houses proposed

Total Gol Grant @1.00 lakhs

Beneficiary Share @1.50 lakhs

Deliverable by PPP Partner:

Fund for maintenance

PPP Partner / Implementing Agency

Premium quoted by PPP Partner -INR 4.12 crores

State Share

period.

: 1300 : 13.00

- : Land
- : 19.50
- Crores

Nos

Crores

- Shyam Indus Power Solution P. L.

#### **SHANTI NAGAR AWAS YOJNA – LOCATION**





#### SHANTI NAGAR AWAS YOJNA - SITE



#### SHANTI NAGAR AWAS YOJNA – LAYOUT PLAN



<sup>\*</sup> Note: Out of the total area in Pocket- 1 & 2, the developer need to provide balance 5.0 Acre of SRP Area and Rest 1.51 Acre shall be left for future expansion by BDA.

The layout plan shown here is for illustrative purpose and may change at later stage.

# 2 DPRs under Affordable Housing vertical of PMAY of Khurda & Jatni on PPP Mode for approval

# Affordable Housing in Partnership - Khurda

Ac)

: 600

: Gurujanga - Khurda

Nos

: 22.82 Crores & Land

: 40.82 Crores

: 09.00 Crores

: 09.00 Crores

: 06.01 Acre (AH -3.9 Ac & DA-2.11

Total Area of Project

Total EWS Houses

Total Gol Grant @1.50

Implementing Agency/

Beneficiary Share @1.50

proposed

Project Cost

PPP Partner /

State Share

lakhs

lakhs

Name of the Project Site

# Affordable Housing in Partnership - J