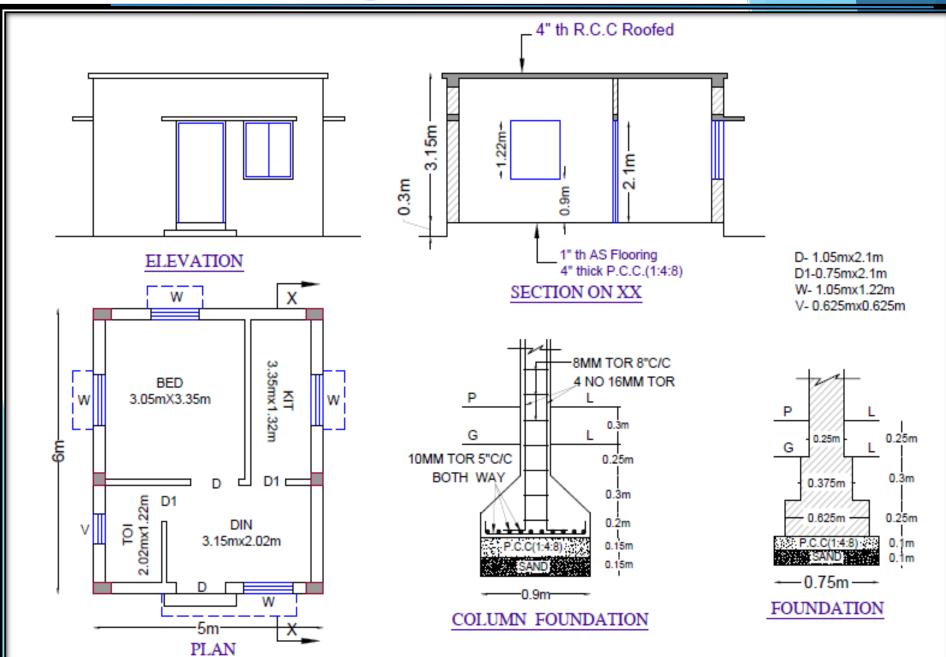

2.50

64.50

274.50

355.50

4254.00

State Grant ULB Share

34.50

50.00

3.00

16.50

8.50

27.50

61.00

23.50

37.50

21.50

91.50

118.50

1418.00

**Beneficiary** 

Share

68.79

85.00

9.24

33.00

15.02

55.00

122.00

47.00

75.00

43.00

183.00

237.00

2600.38

0.00

0.00

0.00

0.00

0.00

0.00

0.00

0.00

0.00

0.00

0.00

0.00

167.07

**Unit Cost** 

3.00

2.85

3.54

3.00

2.88

3.00

3.00

3.00

3.00

3.00

3.00

3.00

(Rs. In Lakhs)

Rs.@

**Beneficiary** 

1.00

0.85

1.54

1.00

0.88

1.00

1.00

1.00

1.00

1.00

1.00

1.00

No of DUs

proposed

69

100

6

33

**17** 

55

122

47

**75** 

43

183

237

2836

#### Proposed Designs under BLC Vert - I



#### Proposed Designs under BLC Vert - II



#### Proposed Designs under BLC Vert - III



#### Structural Design



DPR under Affordable Housing vertical of PMAY of Bhubaneswar at Gadakana, Satyanagar & Subudhipur on EPC Mode for approval

### Affordable Housing in EPC Mode- Bhubaneswar

: 03

: 01

: 2662

: 144,204 Cr.

: 39.93 Cr.

: 39.93 Cr.

Nos

Nos

Nos

: Land &11.53 crores as grant

(8 % of the project cost)

 Name of the Projects Sites : Gadakana, Satyanagar & Subudhipur

Satyanagar & Subudhipur - M/s Precaster India has qualified and

Gadakana - M/s Malaar Infrastructure has qualified.

No of Projects

No of Cities Covered

Total Project Cost

State Share

Remarks:

Total EWS Houses proposed

Total Gol Grant @1.50 lakhs

Beneficiary Share@1.50 lakhs

Financial Bid opened on 8th May 2017 for

# 1 DPR under Affordable Housing vertical of PMAY of Bhubaneswar on PPP Mode for approval

#### Bhu