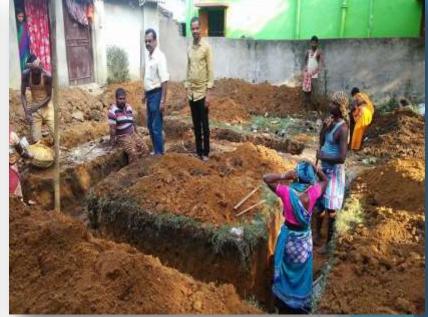

| 0        | 120            | 85          |
|       | TOTA       | <b>L</b>            | 23843                        | 11883                | 1286    | 698        | 2038   | 233    | 60         | 45           | 8        | 6218           | 3290        |

#### **Summary of Project Progress**

| Project                 | BLC Progress |
|-------------------------|--------------|
| No of Work Order Issued | 11883 Nos    |
| Layout                  | 1129         |
| Foundation              | 1622         |
| Plinth                  | 2724         |
| Lintel                  | 485          |
| Roof Level              | 166          |
| Roof Casting            | 92           |
| Completed               | 8            |
| Under Progress          | 6218         |

#### Projects under BLC, PMAY













#### Status Summary of In-situ project- Rourkela

|  | "In situ" Slum | Redevel | lopment - | Rourkela |
|--|----------------|---------|-----------|----------|
|--|----------------|---------|-----------|----------|

| <ul> <li>No of Projects</li> </ul> | : 01 | Nos |
|------------------------------------|------|-----|
|------------------------------------|------|-----|

- Total EWS Houses proposed
   : 4800
   Nos
- Total Project Cost : 258.69 Cr.
- Total Gol Grant @1.00 lakhs : **48.00** Cr.
- State Share : Land
- Gol's first Instalment released : 0.00
- PPP Partner / Implementing Agency : 138.69 Cr.
- Beneficiary Share @1.50 lakhs : **72.00** Cr.

#### Remarks:

M/s. Darashaw has been appointed as TA

#### Status Summary of In-situ project- Bhubaneswar

Estimated Project cost f