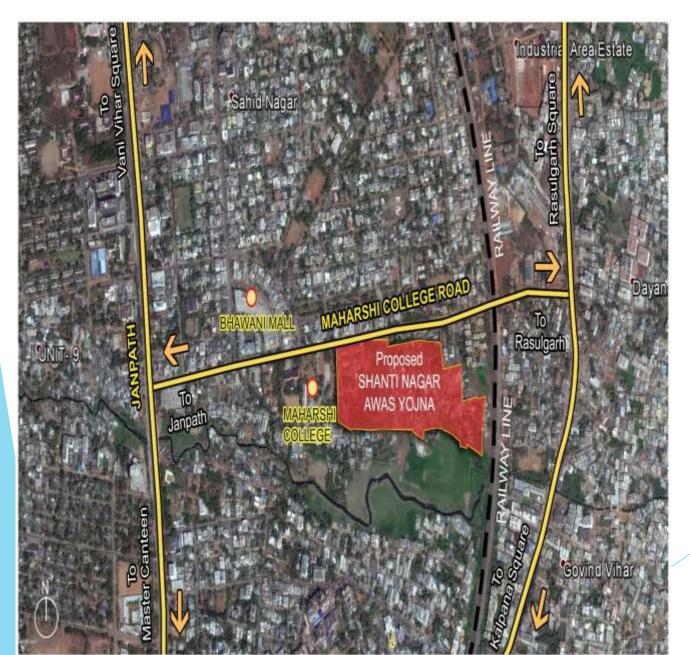

Public
- Thoroughfare
- ✓ Social Infrastructure i.e. Neighborhood shopping and community facilities • Grant requested by DDD Partner IND 45 7 crores

#### **BDA Site Map**



## 1 DPR under In-situ Slum Redevelopment Project of Bhubaneswar on PPP Mode for approval



✓ Construction of 1300 EWS houses free of cost within the specified time

✓ One-time contribution of 2% of the cost of the SRP Assets as the Corpus

Total EWS Houses proposed

Total Gol Grant @1.00 lakhs

Beneficiary Share @1.50 lakhs

Deliverable by PPP Partner:

Fund for maintenance

PPP Partner / Implementing Agency

Premium quoted by PPP Partner -INR 4.12 crores

State Share

period.

: 1300 : 13.00

- : Land
- : 19.50
- Crores

Nos

Crores

- Shyam Indus Power Solution P. L.

#### **SHANTI NAGAR AWAS YOJNA – LOCATION**





#### SHANTI NAGAR AWAS YOJNA - SITE



#### SHANTI NAGAR AWAS YOJNA – LAYOUT PLAN



<sup>\*</sup> Note: Out of the total area in Pocket- 1 & 2, the developer need to provide balance 5.0 Acre of SRP Area and Rest 1.51 Acre shall be left for future expansion by BDA.

The layout plan shown here is for illustrative purpose and may change at later stage.

# 2 DPRs under Affordable Housing vertical of PMAY of Khurda & Jatni on PPP Mode for approval

# Affordable Housing in Partnership - Khurda

Ac)

: 600

: Gurujanga - Khurda

Nos

: 22.82 Crores & Land

: 40.82 Crores

: 09.00 Crores

: 09.00 Crores

: 06.01 Acre (AH -3.9 Ac & DA-2.11

Total Area of Project

Total EWS Houses

Total Gol Grant @1.50

Implementing Agency/

Beneficiary Share @1.50

proposed

Project Cost

PPP Partner /

State