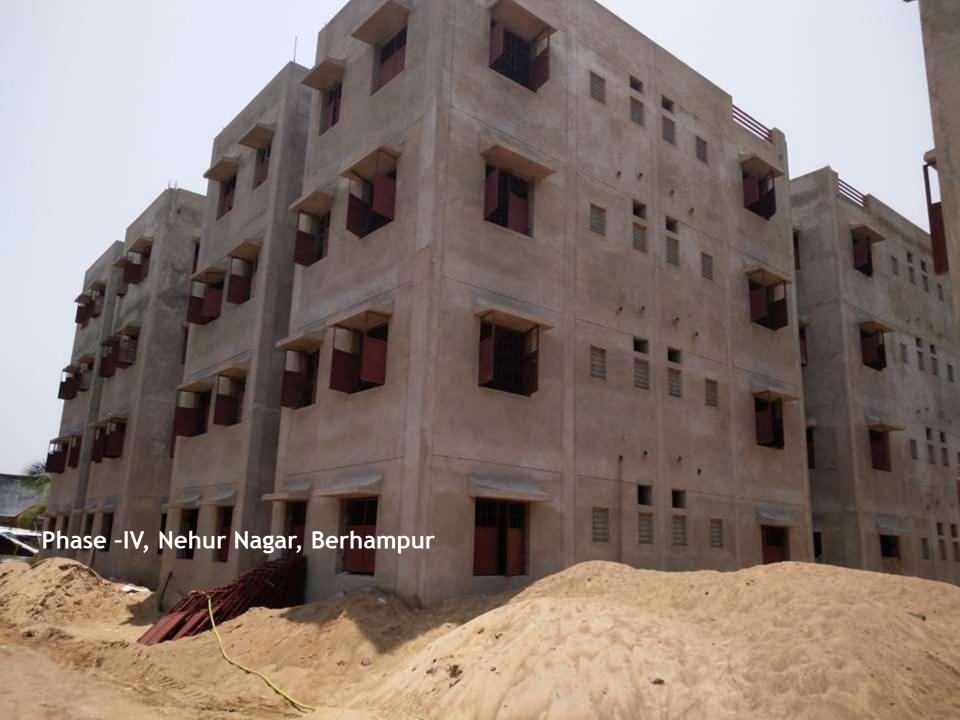

Individual Dwelling Units on owned plots

Jajpur: 2 projects

• Cuttack: 1 project

|         | No    | o. of D | Us sanctio       | ned               | Progress so far |                |                |  |
|---------|-------|---------|------------------|-------------------|-----------------|----------------|----------------|--|
| City    | Total | New     | Up-<br>gradation | Transit<br>Houses | Completed       | In<br>Progress | Not<br>Started |  |
| Cuttack | 865   | 602     | 263              | 0                 | 368             | 194            | 303            |  |
| Jajpur  | 1701  | 1597    | 0                | 104               | 558             | 809            | 776            |  |



# Individual Dwelling Units in Jajpur and Cuttack





Mundasahi at Cuttack



























#### Issues: with respect to RAY / JnNUR

- Status of UC submitted under project head of Jajpur 15 Slum ph-I (Rs.15.22 Cr.), Cuttack 10 Slum (Rs.8.75 Cr.) and Mandap basti, Bhubaneswar (Rs.6.18 Cr.) under RAY.
- Status of UC submitted under Salary head of SLTC & CLTC under RAY.
- Status of reimbursement of fund for preparation of DPR and third party Monitoring (TPIMA) under JnNURM

| 4 | Ld | 15 | <b>O</b> I | D3 | UP |
|---|----|----|------------|----|----|
|   |    |    |            |    |    |

| Sta | tus | Of | BSU | JP |
|-----|-----|----|-----|----|
|     |     |    |     |    |

| acus | DOUP |  |  |
|------|------|--|--|
|      |      |  |  |

: ₹ 60.57 Cr (81.17%)

: ₹ 48.61 Cr (80.25%)

: ₹ 38.11 Cr. (78.39%)

: Two (Bhubaneswar & Puri)

| Status | OI DOUL |
|--------|