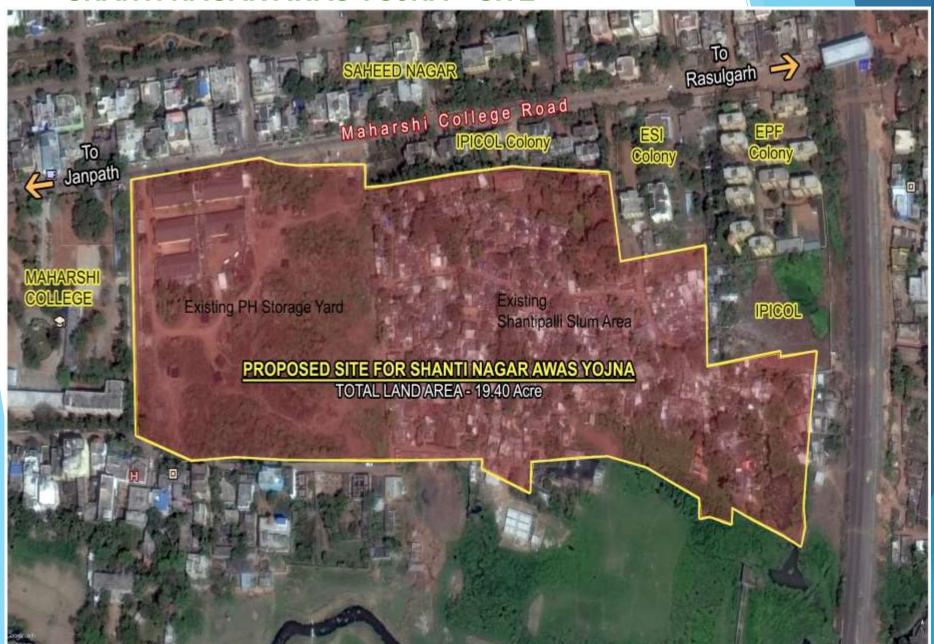

ructure i.e. Neighborhood shopping and community facilities • Grant requested by DDD Partner IND 45 7 crores

#### **BDA Site Map**



## 1 DPR under In-situ Slum Redevelopment Project of Bhubaneswar on PPP Mode for approval



✓ Construction of 1300 EWS houses free of cost within the specified time

✓ One-time contribution of 2% of the cost of the SRP Assets as the Corpus

Total EWS Houses proposed

Total Gol Grant @1.00 lakhs

Beneficiary Share @1.50 lakhs

Deliverable by PPP Partner:

Fund for maintenance

PPP Partner / Implementing Agency

Premium quoted by PPP Partner -INR 4.12 crores

State Share

period.

: 1300 : 13.00

- : Land
- : 19.50
- Crores

Nos

Crores

- Shyam Indus Power Solution P. L.

#### **SHANTI NAGAR AWAS YOJNA – LOCATION**





#### SHANTI NAGAR AWAS YOJNA - SITE



#### SHANTI NAGAR AWAS YOJNA – LAYOUT PLAN



<sup>\*</sup> Note: Out of the total area in Pocket- 1 & 2, the developer need to provide balance 5.0 Acre of SRP Area and Rest 1.51 Acre shall be left for future expansion by BDA.

The layout plan shown here is for illustrative purpose and may change at later stage.

# 2 DPRs under Affordable Housing vertical of PMAY of Khurda & Jatni on PPP Mode for approval

# Affordable Housing in Partnership - Khurda

Ac)

: 600

: Gurujanga - Khurda

Nos

: 22.82 Crores & Land

: 40.82 Crores

: 09.00 Crores

: 09.00 Crores

: 06.01 Acre (AH -3.9 Ac & DA-2.11

Total Area of Project

Total EWS Houses

Total Gol Grant @1.50

Implementing Agency/

Beneficiary Share @1.50

proposed

Project Cost

PPP Partner /

State Share

lakhs

lakhs

Name of the Project