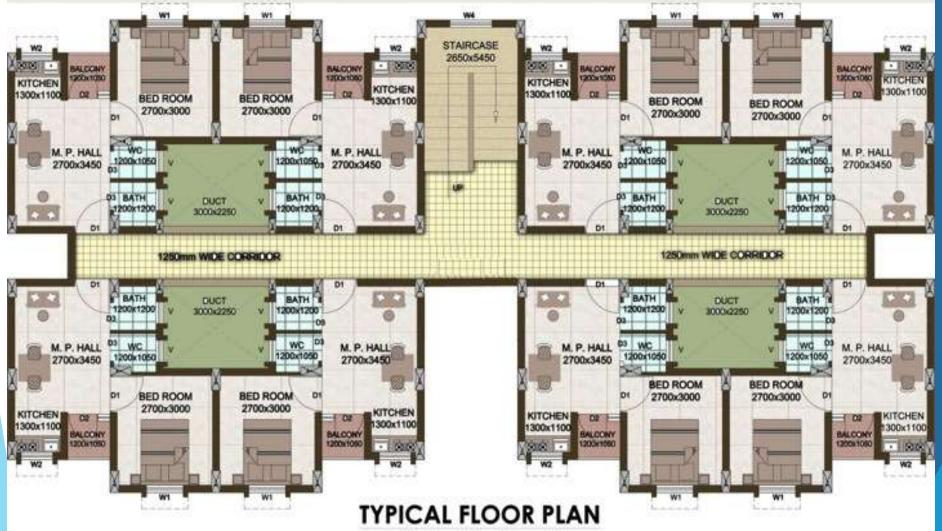

: Gurujanga - Khurda

Nos

: 22.82 Crores & Land

: 40.82 Crores

: 09.00 Crores

: 09.00 Crores

: 06.01 Acre (AH -3.9 Ac & DA-2.11

Total Area of Project

Total EWS Houses

Total Gol Grant @1.50

Implementing Agency/

Beneficiary Share @1.50

proposed

Project Cost

PPP Partner /

State Share

lakhs

lakhs

Name of the Project Site

# Affordable Housing in Partnership - Jatani

: 600

Total Area of Project

Total EWS Houses

Total Gol Grant @1.50

Implementing Agency/

Beneficiary Share @1.50

proposed

Project Cost

PPP Partner /

State Share

lakhs

lakhs

Name of the Project Site

Nos

: 22.94 Crores & land

: 40.94 Crores

: 09.00 Crores

: 09.00 Crores

: Ramachandrapur & Sandapur

: 06.03 Ac (AH -3.91 Ac & DA-2.12 Ac)

#### Typical floor plan of each block(272.56 sq.m each floor)



(1st -4th Floor)

#### Unit plan

Carpet Area 24.8sq.m Super Built up Area-32.2 sq.m









#### Abstract of Projects placed for approval

| Vertical | No of Cities | No of Projects | Total No of DUs |
|----------|--------------|----------------|-----------------|
| BLC      | 26 Cities    | 26 Projects    | 2836            |
| In-Situ  | 1 Cities     | 1 Project      | 1300            |
| ALID     | 1 City       | 4 Projects     | 5262            |
| AHP      | 2 Cities     | 2 Project      | 1200            |
| TOTAL    | 28 Cities    |                | 10598           |

#### Issues and Suggestions.

## DBT couldn't be done due to non display of Adhaar number and A/C number.

- DBT was being done to beneficiaries under BLC Vertical through Adhaar based payment however the same is no