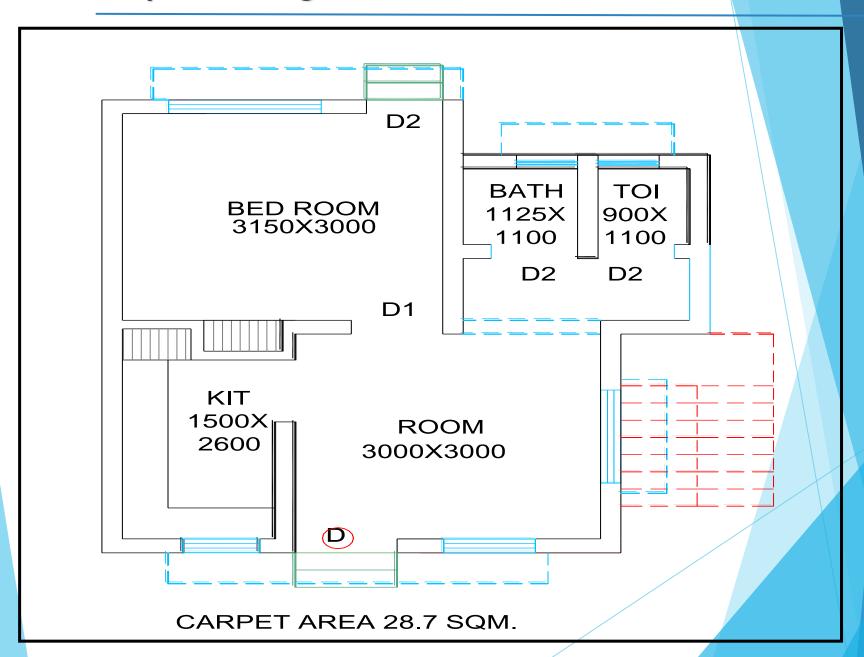

|      |          |          |        |

**Gol Grant** 

103.50

150.00

9.00

49.50

25.50

82.50

183.00

70.50

112.50

64.50

274.50

355.50

4254.00

State Grant ULB Share

34.50

50.00

3.00

16.50

8.50

27.50

61.00

23.50

37.50

21.50

91.50

118.50

1418.00

**Beneficiary** 

Share

68.79

85.00

9.24

33.00

15.02

55.00

122.00

47.00

75.00

43.00

183.00

237.00

2600.38

0.00

0.00

0.00

0.00

0.00

0.00

0.00

0.00

0.00

0.00

0.00

0.00

167.07

**Unit Cost** 

3.00

2.85

3.54

3.00

2.88

3.00

3.00

3.00

3.00

3.00

3.00

3.00

(Rs. In Lakhs)

Rs.@

**Beneficiary** 

1.00

0.85

1.54

1.00

0.88

1.00

1.00

1.00

1.00

1.00

1.00

1.00

No of DUs

proposed

69

100

6

33

**17** 

55

122

47

**75** 

43

183

237

2836

#### Proposed Designs under BLC Vert - I



#### Proposed Designs under BLC Vert - II



#### Proposed Designs under BLC Vert - III



#### Structural Design



DPR under Affordable Housing vertical of PMAY of Bhubaneswar at Gadakana, Satyanagar & Subudhipur on EPC Mode for approval

### Affordable Housing in EPC Mode- Bhubaneswar

: 03

: 01

: 2662

: 144,204 Cr.

: 39.93 Cr.

: 39.93 Cr.

Nos

Nos

Nos

: Land &11.53 crores as grant

(8 % of the project cost)

 Name of the Projects Sites : Gadakana, Satyanagar & Subudhipur

Satyanagar & Subudhipur - M/s Precaster India has qualified and

Gadakana - M/s Malaar Infrastructure has qualified.

No of Projects

No of Cities Covered

Total Project Cost

State Share

Remarks:

Total EWS Houses proposed

Total Gol Grant @1.50 lakhs

Beneficiary Share@1.50 lakhs

Financial Bid opened on