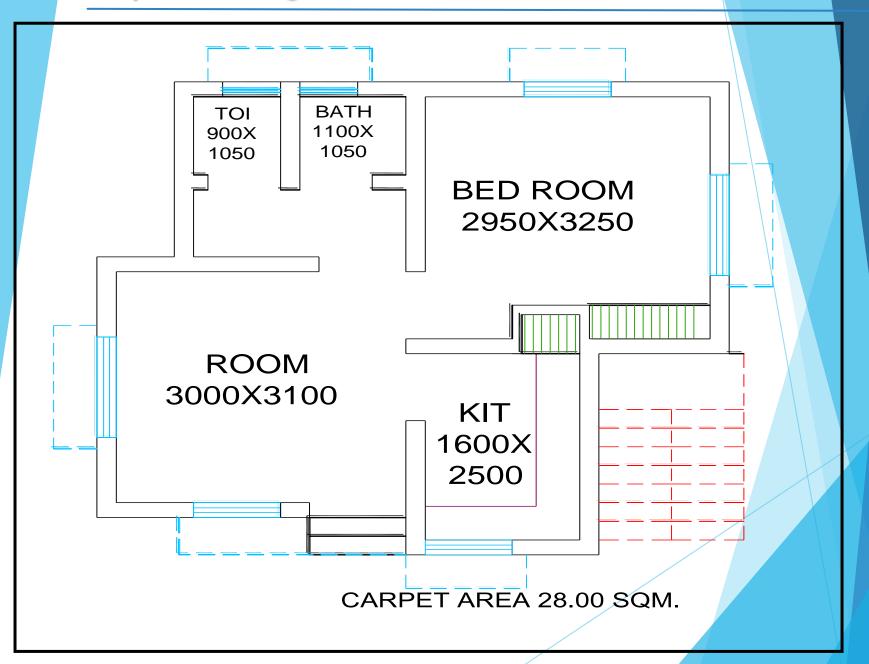

l Grant** 

103.50

150.00

9.00

49.50

25.50

82.50

183.00

70.50

112.50

64.50

274.50

355.50

4254.00

State Grant ULB Share

34.50

50.00

3.00

16.50

8.50

27.50

61.00

23.50

37.50

21.50

91.50

118.50

1418.00

**Beneficiary** 

Share

68.79

85.00

9.24

33.00

15.02

55.00

122.00

47.00

75.00

43.00

183.00

237.00

2600.38

0.00

0.00

0.00

0.00

0.00

0.00

0.00

0.00

0.00

0.00

0.00

0.00

167.07

**Unit Cost** 

3.00

2.85

3.54

3.00

2.88

3.00

3.00

3.00

3.00

3.00

3.00

3.00

(Rs. In Lakhs)

Rs.@

**Beneficiary** 

1.00

0.85

1.54

1.00

0.88

1.00

1.00

1.00

1.00

1.00

1.00

1.00

No of DUs

proposed

69

100

6

33

**17** 

55

122

47

**75** 

43

183

237

2836

#### Proposed Designs under BLC Vert - I



#### Proposed Designs under BLC Vert - II



#### Proposed Designs under BLC Vert - III



#### Structural Design



DPR under Affordable Housing vertical of PMAY of Bhubaneswar at Gadakana, Satyanagar & Subudhipur on EPC Mode for approval

### Affordable Housing in EPC Mode- Bhubaneswar

: 03

: 01

: 2662

: 144,204 Cr.

: 39.93 Cr.

: 39.93 Cr.

Nos

Nos

Nos

: Land &11.53 crores as grant

(8 % of the project cost)

 Name of the Projects Sites : Gadakana, Satyanagar & Subudhipur

Satyanagar & Subudhipur - M/s Precaster India has qualified and

Gadakana - M/s Malaar Infrastructure has qualified.

No of Projects

No of Cities Covered

Total Project Cost

State Share

Remarks:

Total EWS Houses proposed

Total Gol Grant @1.50 lakhs

Beneficiary Share@1.50 lakhs

Financial Bid opened on 8th May 2017 for

# 1 DPR under Affordable Ho