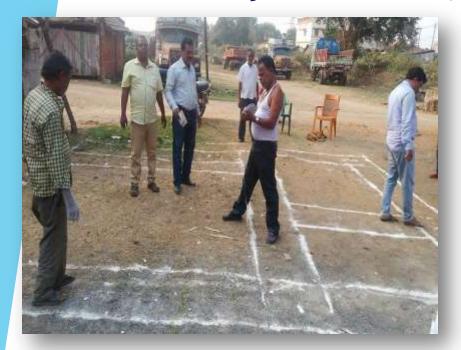

| 0        | 120            | 85          |
|       | TOTA       | <b>L</b>            | 23843                        | 11883                | 1286    | 698        | 2038   | 233    | 60         | 45           | 8        | 6218           | 3290        |

#### **Summary of Project Progress**

| Project                 | BLC Progress |
|-------------------------|--------------|
| No of Work Order Issued | 11883 Nos    |
| Layout                  | 1129         |
| Foundation              | 1622         |
| Plinth                  | 2724         |
| Lintel                  | 485          |
| Roof Level              | 166          |
| Roof Casting            | 92           |
| Completed               | 8            |
| Under Progress          | 6218         |

#### Projects under BLC, PMAY













#### Status Summary of In-situ project- Rourkela

|  | "In situ" Slum | Redevel | lopment - | Rourkela |
|--|----------------|---------|-----------|----------|
|--|----------------|---------|-----------|----------|

| <ul> <li>No of Projects</li> </ul> | : 01 | Nos |
|------------------------------------|------|-----|
|------------------------------------|------|-----|

- Total EWS Houses proposed
   : 4800
   Nos
- Total Project Cost : 258.69 Cr.
- Total Gol Grant @1.00 lakhs : **48.00** Cr.
- State Share : Land
- Gol's first Instalment released : 0.00
- PPP Partner / Implementing Agency : 138.69 Cr.
- Beneficiary Share @1.50 lakhs : **72.00** Cr.

#### Remarks:

M/s. Darashaw has been appointed as TA

#### Status Summary of In-situ project- Bhubaneswar

Estimated Project cost