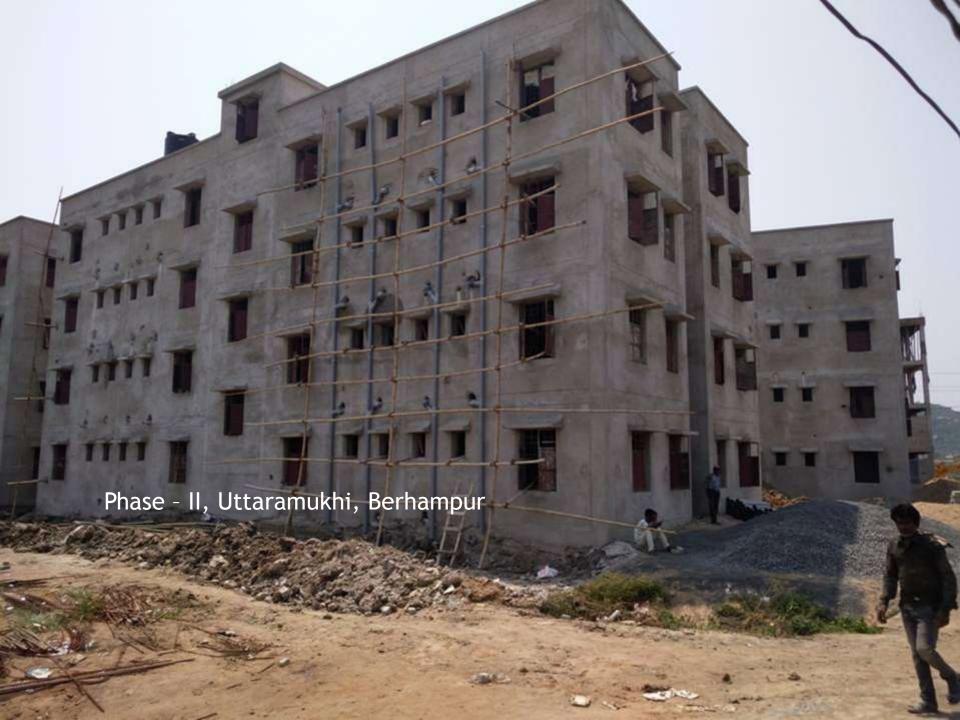

dividual Dwelling Units on owned plots

Jajpur: 2 projects

• Cuttack: 1 project

|         | No    | o. of D | Us sanctio       | ned               | Progress so far |                |                |  |
|---------|-------|---------|------------------|-------------------|-----------------|----------------|----------------|--|
| City    | Total | New     | Up-<br>gradation | Transit<br>Houses | Completed       | In<br>Progress | Not<br>Started |  |
| Cuttack | 865   | 602     | 263              | 0                 | 368             | 194            | 303            |  |
| Jajpur  | 1701  | 1597    | 0                | 104               | 558             | 809            | 776            |  |



# Individual Dwelling Units in Jajpur and Cuttack





Mundasahi at Cuttack



























#### Issues: with respect to RAY / JnNUR

- Status of UC submitted under project head of Jajpur 15 Slum ph-I (Rs.15.22 Cr.), Cuttack 10 Slum (Rs.8.75 Cr.) and Mandap basti, Bhubaneswar (Rs.6.18 Cr.) under RAY.
- Status of UC submitted under Salary head of SLTC & CLTC under RAY.
- Status of reimbursement of fund for preparation of DPR and third party Monitoring (TPIMA) under JnNURM

| 4 | Ld | 15 | <b>O</b> I | D3 | UP |
|---|----|----|------------|----|----|
|   |    |    |            |    |    |

| Sta | tus | Of | BSU | JP |
|-----|-----|----|-----|----|
|     |     |    |     |    |

| acus | DOUP |  |  |
|------|------|--|--|
|      |      |  |  |

: ₹ 60.57 Cr (81.17%)

: ₹ 48.61 Cr (80.25%)

: ₹ 38.11 Cr. (78.39%)

: Two (Bhubaneswar & Puri)

| Status | OI DOUL |
|--------|--