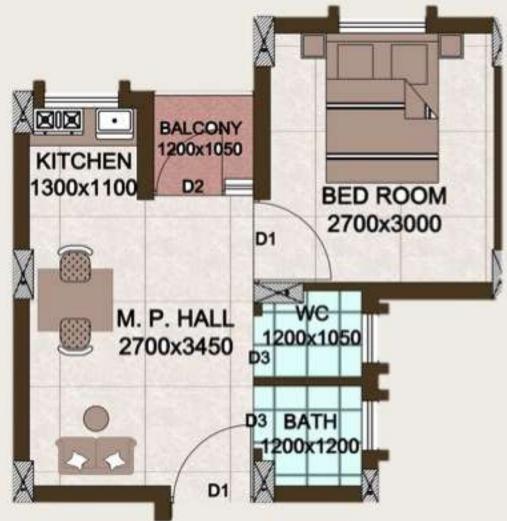

### Initiatives under Beneficiary led Construction

### Incentive to beneficiaries:

Rs 20,000/- if completed within 4 months from the Date of receipt of work order

Rs 10,000/- if completed within 6 months from the date of receipt of work order