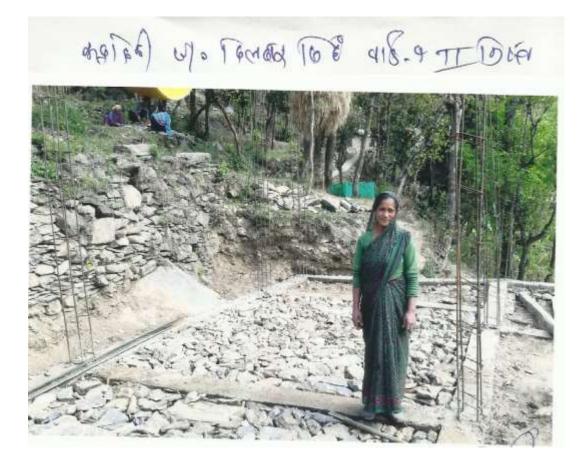

| 508        | 300                | 1366            |

## PROJECT PROFILE - UKHIMATH

| Cost of Project              | 21600.08 lacs | No. of DUs Sanctioned | 270 |
|------------------------------|---------------|-----------------------|-----|
| Central Share Committed      | 21127.85 lacs | No of DUs Started     | 157 |
| State Share                  | 322.69 lacs   | No of DUs in progress | 137 |
| ULB Share                    |               | Plinth Level          | 09  |
| Beneficiary Share            |               | Door Level            | 13  |
| Amount Released by Gol       | ₽432.00 lacs  | Roof Level            | 115 |
| State Released against ACA   | ?124.00 lacs  | Completed DUs         | 20  |
| Total Amount Released to ULB | ₽556.00 lacs  | Occupied Dus          | 20  |









#### Construction at different stage



#### वीरा देवी ७० विरेन सिंह मा विस्त वाह-4









## PROJECT PROFILE - BARKOT

| Cost of Project              | ? 2383.31 lacs             | No. of DUs Sanctioned | 396 |
|------------------------------|----------------------------|-----------------------|-----|
| Central Share Committed      | Intersection 21653.57 lacs | No of DUs Started     | 276 |
| State Share                  |                            | No of DUs in progress | 220 |
| ULB Share                    | _                          | Plinth Level          | 60  |
| Beneficiary Share            | 208.97 lacs                | Door Level            | 85  |
| Amount Released by Gol       | 2633.44 lacs               | Roof Level            | 75  |
| State Released against ACA