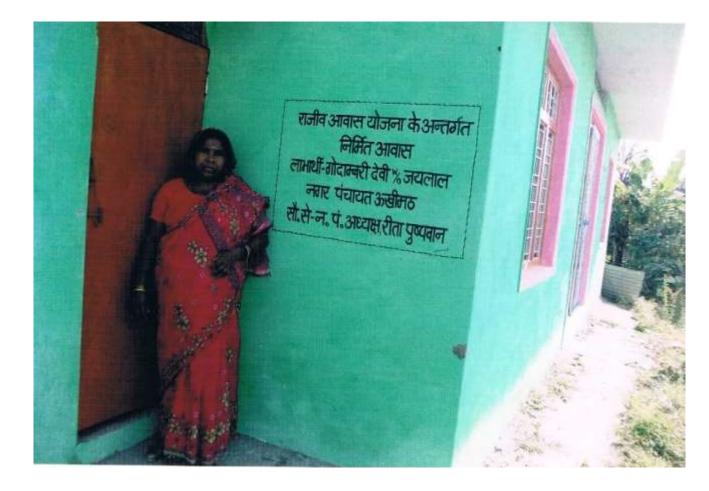

Project              | 21600.08 lacs | No. of DUs Sanctioned | 270 |
|------------------------------|---------------|-----------------------|-----|
| Central Share Committed      | 21127.85 lacs | No of DUs Started     | 157 |
| State Share                  | 322.69 lacs   | No of DUs in progress | 137 |
| ULB Share                    |               | Plinth Level          | 09  |
| Beneficiary Share            |               | Door Level            | 13  |
| Amount Released by Gol       | ₽432.00 lacs  | Roof Level            | 115 |
| State Released against ACA   | ?124.00 lacs  | Completed DUs         | 20  |
| Total Amount Released to ULB | ₽556.00 lacs  | Occupied Dus          | 20  |









#### Construction at different stage



#### वीरा देवी ७० विरेन सिंह मा विस्त वाह-4









## PROJECT PROFILE - BARKOT

| Cost of Project              | ? 2383.31 lacs             | No. of DUs Sanctioned | 396 |
|------------------------------|----------------------------|-----------------------|-----|
| Central Share Committed      | Intersection 21653.57 lacs | No of DUs Started     | 276 |
| State Share                  |                            | No of DUs in progress | 220 |
| ULB Share                    | _                          | Plinth Level          | 60  |
| Beneficiary Share            | 208.97 lacs                | Door Level            | 85  |
| Amount Released by Gol       | 2633.44 lacs               | Roof Level            | 75  |
| State Released against ACA   | 2199.51 lacs               | Completed DUs         | 56  |
| Total Amount Released to ULB