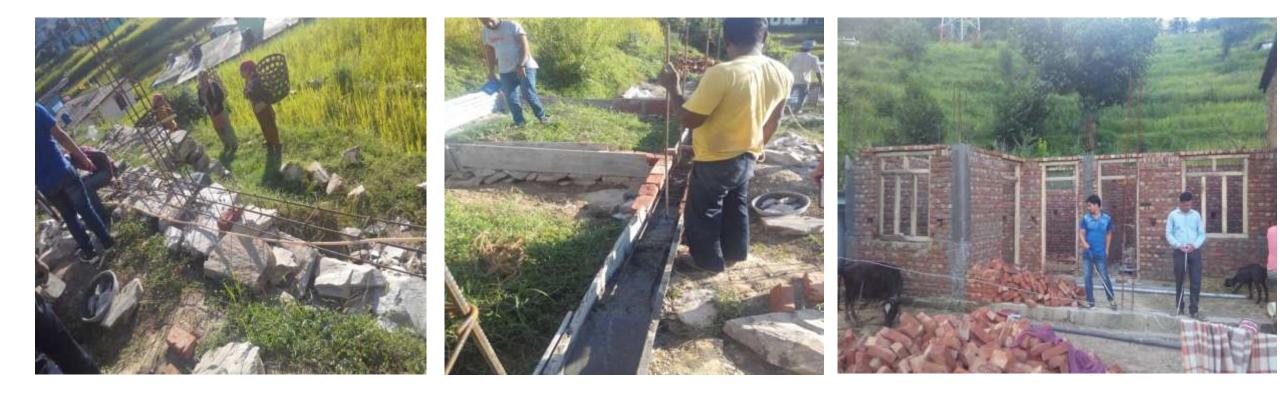

8        | 300                | 1366            |

## PROJECT PROFILE - UKHIMATH

| Cost of Project              | 21600.08 lacs | No. of DUs Sanctioned | 270 |
|------------------------------|---------------|-----------------------|-----|
| Central Share Committed      | 21127.85 lacs | No of DUs Started     | 157 |
| State Share                  | 322.69 lacs   | No of DUs in progress | 137 |
| ULB Share                    |               | Plinth Level          | 09  |
| Beneficiary Share            |               | Door Level            | 13  |
| Amount Released by Gol       | ₽432.00 lacs  | Roof Level            | 115 |
| State Released against ACA   | ?124.00 lacs  | Completed DUs         | 20  |
| Total Amount Released to ULB | ₽556.00 lacs  | Occupied Dus          | 20  |









#### Construction at different stage



#### वीरा देवी ७० विरेन सिंह मा विस्त वाह-4









## PROJECT PROFILE - BARKOT

| Cost of Project              | ? 2383.31 lacs             | No. of DUs Sanctioned | 396 |
|------------------------------|----------------------------|-----------------------|-----|
| Central Share Committed      | Intersection 21653.57 lacs | No of DUs Started     | 276 |
| State Share                  |                            | No of DUs in progress | 220 |
| ULB Share                    | _                          | Plinth Level          | 60  |
| Beneficiary Share            | 208.97 lacs                | Door Level            | 85  |
| Amount Released by Gol       | 2633.44 lacs               | Roof Level            | 75  |
| State Released against ACA   |