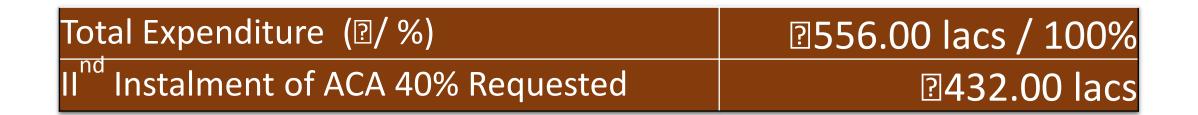

## PROJECT PROFILE - UKHIMATH

| Cost of Project              | 21600.08 lacs | No. of DUs Sanctioned | 270 |
|------------------------------|---------------|-----------------------|-----|
| Central Share Committed      | 21127.85 lacs | No of DUs Started     | 157 |
| State Share                  | 322.69 lacs   | No of DUs in progress | 137 |
| ULB Share                    |               | Plinth Level          | 09  |
| Beneficiary Share            |               | Door Level            | 13  |
| Amount Released by Gol       | ₽432.00 lacs  | Roof Level            | 115 |
| State Released against ACA   | ?124.00 lacs  | Completed DUs         | 20  |
| Total Amount Released to ULB | ₽556.00 lacs  | Occupied Dus          | 20  |