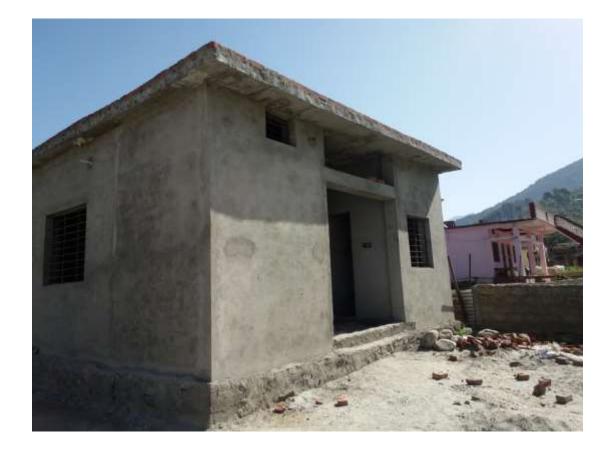

| Plinth Level          | 60  |
| Beneficiary Share            | 208.97 lacs                | Door Level            | 85  |
| Amount Released by Gol       | 2633.44 lacs               | Roof Level            | 75  |
| State Released against ACA   | 2199.51 lacs               | Completed DUs         | 56  |
| Total Amount Released to ULB | 2832.95 lacs               | Occupied Dus          | 56  |

| Total Expenditure (2/%) as per UC Submitted      | 2608.05 lacs / 73% |
|--------------------------------------------------|--------------------|
| Total Expenditure as of now                      | 2804.07 lacs       |
| II <sup>nd</sup> Instalment of ACA 40% Requested |                    |

# PROJECT PROGRESS IN PHOTOGRAPHS -BARKOT





# PROJECT PROGRESS IN PHOTOGRAPHS -BARKOT





### PROJECT PROFILE - BHEEMTAL

| Cost of Project              |               | No. of DUs Sanctioned | 107 |
|------------------------------|---------------|-----------------------|-----|
| Central Share Committed      | ፼447.60 lacs  | No of DUs Started     | 74  |
| State Share                  | ☐166.32 lacs  | No of DUs in progress | 69  |
| ULB Share                    | -             | Plinth Level          | 01  |
| Beneficiary Share            | .72 lacs      | Door Level            | 07  |
| Amount Released by Gol       |               | Roof Level            | 61  |
| State Released against ACA   | ⊡63.72 lacs ■ | Completed DUs         | 05  |
| Total Amount Released to ULB |               | Occupied Dus          | 05  |

| Total Expenditure (2/%) as per UC Submitted      |