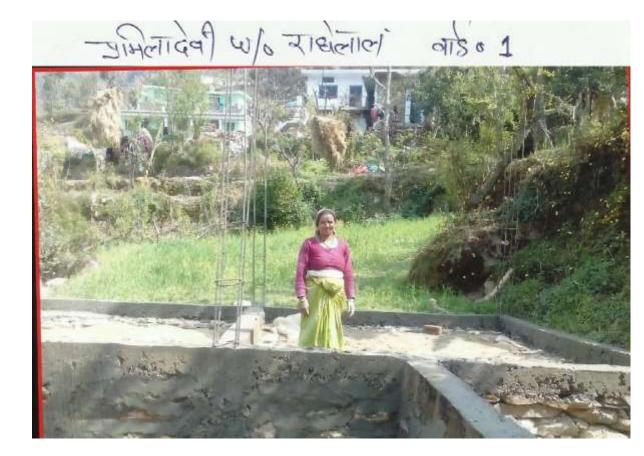

508        | 300                | 1366            |

## PROJECT PROFILE - UKHIMATH

| Cost of Project              | 21600.08 lacs | No. of DUs Sanctioned | 270 |
|------------------------------|---------------|-----------------------|-----|
| Central Share Committed      | 21127.85 lacs | No of DUs Started     | 157 |
| State Share                  | 322.69 lacs   | No of DUs in progress | 137 |
| ULB Share                    |               | Plinth Level          | 09  |
| Beneficiary Share            |               | Door Level            | 13  |
| Amount Released by Gol       | ₽432.00 lacs  | Roof Level            | 115 |
| State Released against ACA   | ?124.00 lacs  | Completed DUs         | 20  |
| Total Amount Released to ULB | ₽556.00 lacs  | Occupied Dus          | 20  |









#### Construction at different stage



#### वीरा देवी ७० विरेन सिंह मा विस्त वाह-4









## PROJECT PROFILE - BARKOT

| Cost of Project              | ? 2383.31 lacs             | No. of DUs Sanctioned | 396 |
|------------------------------|----------------------------|-----------------------|-----|
| Central Share Committed      | Intersection 21653.57 lacs | No of DUs Started     | 276 |
| State Share                  |                            | No of DUs in progress | 220 |
| ULB Share                    | _                          | Plinth Level          | 60  |
| Beneficiary Share            | 208.97 lacs                | Door Level            | 85  |
| Amount Released by Gol       | 2633.44 lacs               | Roof Level            | 75  |
| State Released against ACA