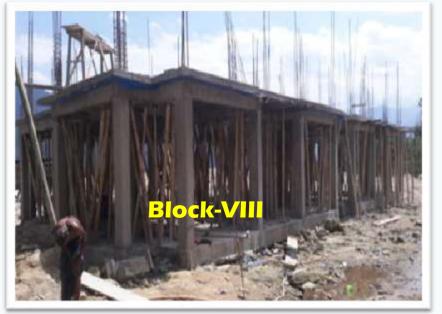

EWS HOUSING PROJECT FOR C/O 256 DUS AT PALIN

### Name of work: EWS Housing Project for C/o 256 DUs at Palin

| SI. | Scope of Works as per                                                          | Progres                 |      |                                                                  |               |                   |                     |  |
|-----|--------------------------------------------------------------------------------|-------------------------|------|------------------------------------------------------------------|---------------|-------------------|---------------------|--|
| No. | ltems                                                                          | Quantity                | Unit | Physical                                                         | Financi<br>al | Physica<br>I in % | Remarks             |  |
|     | DUs - [ (Carpet area of DU= 23.42<br>Sqm) (covered area of DU = 29.18<br>Sqm)] | 8 block-<br>[256 Units] | Jop  | Total 8 blocks of DUs<br>Building are under<br>progress upto 55% | 843.93        | 55%               |                     |  |
| 2   | Internal Road                                                                  | 500                     | Mtr  | Formation cutting,<br>soling & Mateling<br>complete              | _             | 50%               |                     |  |
| 3   | External Electrical connection                                                 | 1                       | Jop  | 100% completed                                                   | _             | 100%              | [ Peripheral        |  |
| 4   | External Water supply connection                                               | 1                       | Jop  | Not yet start                                                    |               |                   | area -12728<br>Sqm] |  |
| 5   | External Sewerage System [Septic<br>Tank]                                      | 4                       | Nos  | Not yet start                                                    | -             |                   |                     |  |
| 6   | Storm water Drain                                                              | 400                     | Mtr  | Not yet start                                                    |               |                   |                     |  |
|     | Solid waste management [Dust<br>bin]                                           | 11                      | Nos  | Not yet start                                                    |               |                   |                     |  |
| 8   | Boundary wall                                                                  | 1                       | Job  | Not yet start                                                    |               |                   |                     |  |
| 9   | Retaining wall                                                                 | 197.1                   | Mtr  | 100 mtr Completed                                                |               | 48%               |                     |  |
|     |                                                                                |                         |      | Total                                                            | 843.93        | 55%               |                     |  |