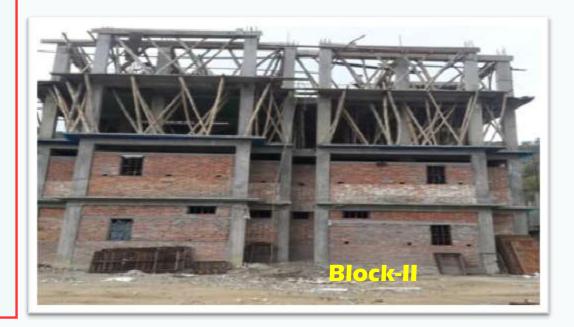

EWS HOUSING PROJECT FOR C/O 256 DUS AT PALIN

### Name of work: EWS Housing Project for C/o 256 DUs at Palin

| SI. | Scope of Works as per                                                          | Progres                 |      |                                                                  |               |                   |                     |  |
|-----|--------------------------------------------------------------------------------|-------------------------|------|------------------------------------------------------------------|---------------|-------------------|---------------------|--|
| No. | ltems                                                                          | Quantity                | Unit | Physical                                                         | Financi<br>al | Physica<br>I in % | Remarks             |  |
|     | DUs - [ (Carpet area of DU= 23.42<br>Sqm) (covered area of DU = 29.18<br>Sqm)] | 8 block-<br>[256 Units] | Jop  | Total 8 blocks of DUs<br>Building are under<br>progress upto 55% | 843.93        | 55%               |                     |  |
| 2   | Internal Road                                                                  | 500                     | Mtr  | Formation cutting,<br>soling & Mateling<br>complete              | _             | 50%               |                     |  |
| 3   | External Electrical connection                                                 | 1                       | Jop  | 100% completed                                                   | _             | 100%              | [ Peripheral        |  |
| 4   | External Water supply connection                                               | 1                       | Jop  | Not yet start                                                    |               |                   | area -12728<br>Sqm] |  |
| 5   | External Sewerage System [Septic<br>Tank]                                      | 4                       | Nos  | Not yet start                                                    | -             |                   |                     |  |
| 6   | Storm water Drain                                                              | 400                     | Mtr  | Not yet start                                                    |               |                   |                     |  |
|     | Solid waste management [Dust<br>bin]                                           | 11                      | Nos  | Not yet start                                                    |               |                   |                     |  |
| 8   | Boundary wall                                                                  | 1                       | Job  | Not yet start                                                    |               |                   |                     |  |
| 9   | Retaining wall                                                                 | 197.1                   | Mtr  | 100 mtr Completed                                                |               | 48%               |                     |  |
|     |                                                                                |                         |      | Total                                                            | 843.93        | 55%               |                     |  |