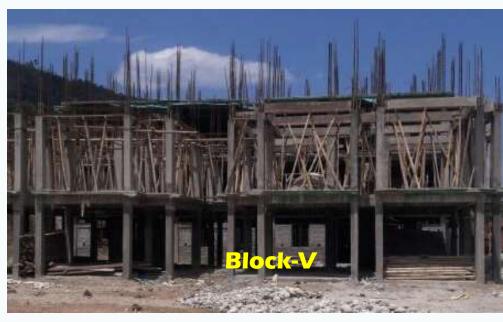

## 4. EWS Housing Project at Palin [256 DUs]

| Project Cost                                | :Rs. 1502.23 lacs                                               |
|---------------------------------------------|-----------------------------------------------------------------|
| Year of Sanction                            | :2014-2015                                                      |
| Physical progress                           | :55% completed                                                  |
| Fund received:<br>i) C/Share<br>ii) S/Share | :Rs.409.60 lacs<br>: <u>Rs. 434.33 lacs</u><br>:Rs. 843.93 lacs |
| UC submitted                                | : 843.93 Lacs                                                   |
| State Share                                 | : Nil                                                           |
| Balance C/Share                             | :792.18 lacs                                                    |
| Target date of<br>Completion                | :31.03.2017                                                     |

## **C/o EWS Housing Project at Palin**