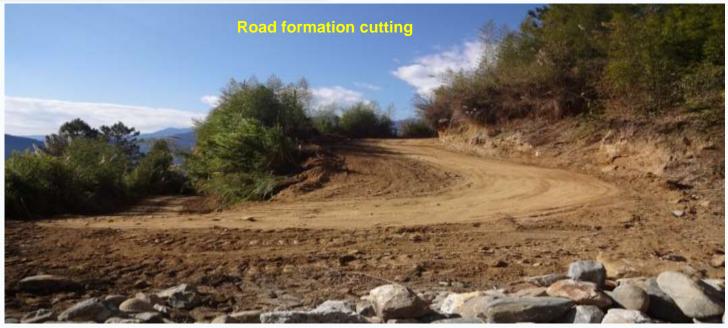

|     | 1                                                                              |                        | 1                                              |        |          | [Rs. in lakh]   |
|-----|--------------------------------------------------------------------------------|------------------------|------------------------------------------------|--------|----------|-----------------|
| SI. | Scope of Works                                                                 |                        | Progress                                       |        |          |                 |
| No. | Items                                                                          | Qnty.                  | Physical                                       | Fin.   | Phy. (%) | Remarks         |
| 1   | DUs - [ (Carpet area of DU= 23.42<br>Sqm) (covered area of DU = 29.18<br>Sqm)] | 8 block-[256<br>Units] | Works in 8 blocks are under progress           | 843.93 | 55%      |                 |
| 2   | Internal Road                                                                  | 500 Mtr                | Formation cutting, soling & metaling completed |        | 50%      | [Pe             |
| 3   | External Electrical connection                                                 | 1 Job                  | 100% completed                                 |        | 100%     | Peripheral area |
| 4   | External Water supply connection                                               | 1 Job                  | To be started                                  |        |          | al area         |
| 5   | External Sewerage System [Septic Tank]                                         | 4 Nos.                 | To be started                                  |        |          | -12728 Sqm]     |
| 6   | Storm water Drain                                                              | 400 Mtr                | To be started                                  |        |          | Sq              |
| 7   | Solid waste management [Dust bin]                                              | 11 Nos.                | To be started                                  |        |          | <u> </u>        |
| 8   | Boundary wall                                                                  | 1 Job                  | To be started                                  |        |          | 1               |
| 9   | Retaining wall                                                                 | 197.10 Mtr             | 100 mtr completed                              |        | 48%      | 1               |
|     |                                                                                |                        | Total                                          | 843.93 | 55%      |                 |

### Name of work: EWS Housing Project for C/o 256 DUs at Palin

| SI. | Scope of Works as per                                                          | Progres                 |      |                                                                  |               |                   |                     |  |
|-----|--------------------------------------------------------------------------------|-------------------------|------|------------------------------------------------------------------|---------------|-------------------|---------------------|--|
| No. | ltems                                                                          | Quantity                | Unit | Physical                                                         | Financi<br>al | Physica<br>I in % | Remarks             |  |
|     | DUs - [ (Carpet area of DU= 23.42<br>Sqm) (covered area of DU = 29.18<br>Sqm)] | 8 block-<br>[256 Units] | Jop  | Total 8 blocks of DUs<br>Building are under<br>progress upto 55% | 843.93        | 55%               |                     |  |
| 2   | Internal Road                                                                  | 500                     | Mtr  | Formation cutting,<br>soling & Mateling<br>complete              | _             | 50%               |                     |  |
| 3   | External Electrical connection                                                 | 1                       | Jop  | 100% completed                                                   | _             | 100%              | [ Peripheral        |  |
| 4   | External Water supply connection                                               | 1                       | Jop  | Not yet start                                                    |               |                   | area -12728<br>Sqm] |  |
| 5   | External Sewerage System [Septic<br>Tank]                                      | 4                       | Nos  | Not yet start                                                    | -             |                   |                     |  |
| 6   | Storm water Drain                                                              | 400                     | Mtr  | Not yet start                                                    |               |                   |                     |  |
|     | Solid waste management [Dust<br>bin]                                           | 11                      | Nos  | Not yet start                                                    |               |                   |                     |  |
| 8   | Boundary wall                                                                  | 1                       | Job  | Not yet start                                                    |               |                   |                     |  |
| 9   | Retaining wall                                                                 | 197.1                   | Mtr  | 100 mtr Completed                                                |               | 48%               |                     |  |
|     |                                                                                |                         |      | Total                                                            | 843.93        | 55%               |                     |  |