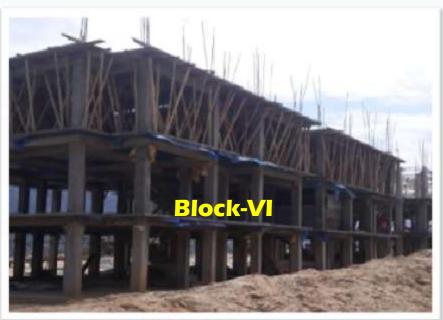

## 4. EWS Housing Project at Palin [256 DUs]

| Project Cost                                | :Rs. 1502.23 lacs                                               |
|---------------------------------------------|-----------------------------------------------------------------|
| Year of Sanction                            | :2014-2015                                                      |
| Physical progress                           | :55% completed                                                  |
| Fund received:<br>i) C/Share<br>ii) S/Share | :Rs.409.60 lacs<br>: <u>Rs. 434.33 lacs</u><br>:Rs. 843.93 lacs |
| UC submitted                                | : 843.93 Lacs                                                   |
| State Share                                 | : Nil                                                           |
| Balance C/Share                             | :792.18 lacs                                                    |
| Target date of<br>Completion                | :31.03.2017                                                     |

## **C/o EWS Housing Project at Palin**