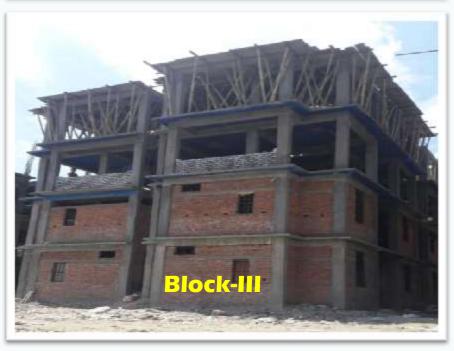

EWS HOUSING PROJECT FOR C/O 256 DUS AT PALIN

### Name of work: EWS Housing Project for C/o 256 DUs at Palin

| SI. | Scope of Works as per                                                          | Progres                 |      |                                                                  |               |                   |                     |  |
|-----|--------------------------------------------------------------------------------|-------------------------|------|------------------------------------------------------------------|---------------|-------------------|---------------------|--|
| No. | ltems                                                                          | Quantity                | Unit | Physical                                                         | Financi<br>al | Physica<br>I in % | Remarks             |  |
|     | DUs - [ (Carpet area of DU= 23.42<br>Sqm) (covered area of DU = 29.18<br>Sqm)] | 8 block-<br>[256 Units] | Jop  | Total 8 blocks of DUs<br>Building are under<br>progress upto 55% | 843.93        | 55%               |                     |  |
| 2   | Internal Road                                                                  | 500                     | Mtr  | Formation cutting,<br>soling & Mateling<br>complete              | _             | 50%               |                     |  |
| 3   | External Electrical connection                                                 | 1                       | Jop  | 100% completed                                                   | _             | 100%              | [ Peripheral        |  |
| 4   | External Water supply connection                                               | 1                       | Jop  | Not yet start                                                    |               |                   | area -12728<br>Sqm] |  |
| 5   | External Sewerage System [Septic<br>Tank]                                      | 4                       | Nos  | Not yet start                                                    | -             |                   |                     |  |
| 6   | Storm water Drain                                                              | 400                     | Mtr  | Not yet start                                                    |               |                   |                     |  |
|     | Solid waste management [Dust<br>bin]                                           | 11                      | Nos  | Not yet start                                                    |               |                   |                     |  |
| 8   | Boundary wall                                                                  | 1                       | Job  | Not yet start                                                    |               |                   |                     |  |
| 9   | Retaining wall                                                                 | 197.1                   | Mtr  | 100 mtr Completed                                                |               | 48%               |                     |  |
|     |                                                                                |                         |      | Total                                                            | 843.93        | 55%               |                     |  |