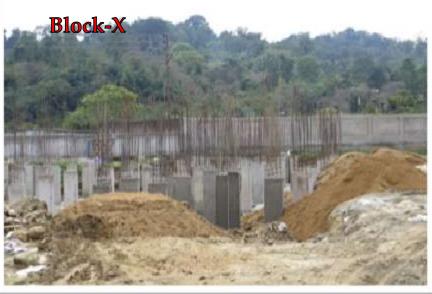

EWS HOUSING PROJECT FOR C/O 256 DUS AT PALIN

### Name of work: EWS Housing Project for C/o 256 DUs at Palin

| SI. | Scope of Works as per                                                          | Progres                 |      |                                                                  |               |                   |                     |  |
|-----|--------------------------------------------------------------------------------|-------------------------|------|------------------------------------------------------------------|---------------|-------------------|---------------------|--|
| No. | ltems                                                                          | Quantity                | Unit | Physical                                                         | Financi<br>al | Physica<br>I in % | Remarks             |  |
|     | DUs - [ (Carpet area of DU= 23.42<br>Sqm) (covered area of DU = 29.18<br>Sqm)] | 8 block-<br>[256 Units] | Jop  | Total 8 blocks of DUs<br>Building are under<br>progress upto 55% | 843.93        | 55%               |                     |  |
| 2   | Internal Road                                                                  | 500                     | Mtr  | Formation cutting,<br>soling & Mateling<br>complete              | _             | 50%               |                     |  |
| 3   | External Electrical connection                                                 | 1                       | Jop  | 100% completed                                                   | _             | 100%              | [ Peripheral        |  |
| 4   | External Water supply connection                                               | 1                       | Jop  | Not yet start                                                    |               |                   | area -12728<br>Sqm] |  |
| 5   | External Sewerage System [Septic<br>Tank]                                      | 4                       | Nos  | Not yet start                                                    | -             |                   |                     |  |
| 6   | Storm water Drain                                                              | 400                     | Mtr  | Not yet start                                                    |               |                   |                     |  |
|     | Solid waste management [Dust<br>bin]                                           | 11                      | Nos  | Not yet start                                                    |               |                   |                     |  |
| 8   | Boundary wall                                                                  | 1                       | Job  | Not yet start                                                    |               |                   |                     |  |
| 9   | Retaining wall                                                                 | 197.1                   | Mtr  | 100 mtr Completed                                                |               | 48%               |                     |  |
|     |                                                                                |                         |      | Total                                                            | 843.93        | 55%               |                     |  |