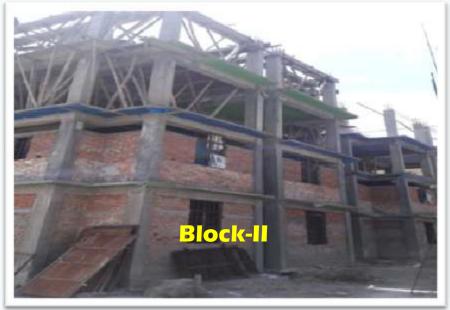

EWS HOUSING PROJECT FOR C/O 256 DUS AT PALIN

### Name of work: EWS Housing Project for C/o 256 DUs at Palin

| SI. | Scope of Works as per                                                          | Progres                 |      |                                                                  |               |                   |                     |  |
|-----|--------------------------------------------------------------------------------|-------------------------|------|------------------------------------------------------------------|---------------|-------------------|---------------------|--|
| No. | ltems                                                                          | Quantity                | Unit | Physical                                                         | Financi<br>al | Physica<br>I in % | Remarks             |  |
|     | DUs - [ (Carpet area of DU= 23.42<br>Sqm) (covered area of DU = 29.18<br>Sqm)] | 8 block-<br>[256 Units] | Jop  | Total 8 blocks of DUs<br>Building are under<br>progress upto 55% | 843.93        | 55%               |                     |  |
| 2   | Internal Road                                                                  | 500                     | Mtr  | Formation cutting,<br>soling & Mateling<br>complete              | _             | 50%               |                     |  |
| 3   | External Electrical connection                                                 | 1                       | Jop  | 100% completed                                                   | _             | 100%              | [ Peripheral        |  |
| 4   | External Water supply connection                                               | 1                       | Jop  | Not yet start                                                    |               |                   | area -12728<br>Sqm] |  |
| 5   | External Sewerage System [Septic<br>Tank]                                      | 4                       | Nos  | Not yet start                                                    | -             |                   |                     |  |
| 6   | Storm water Drain                                                              | 400                     | Mtr  | Not yet start                                                    |               |                   |                     |  |
|     | Solid waste management [Dust<br>bin]                                           | 11                      | Nos  | Not yet start                                                    |               |                   |                     |  |
| 8   | Boundary wall                                                                  | 1                       | Job  | Not yet start                                                    |               |                   |                     |  |
| 9   | Retaining wall                                                                 | 197.1                   | Mtr  | 100 mtr Completed                                                |               | 48%               |                     |  |
|     |                                                                                |                         |      | Total                                                            | 843.93        | 55%               |                     |  |