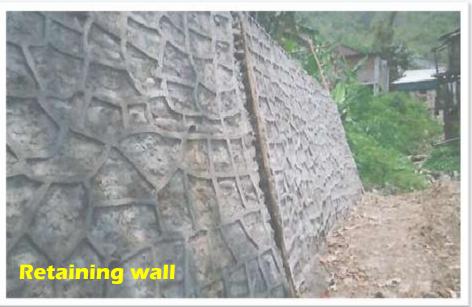

|     | 1                                                                              |                        | 1                                              |        |          | [Rs. in lakh]   |
|-----|--------------------------------------------------------------------------------|------------------------|------------------------------------------------|--------|----------|-----------------|
| SI. | Scope of Works                                                                 |                        | Progress                                       |        |          |                 |
| No. | Items                                                                          | Qnty.                  | Physical                                       | Fin.   | Phy. (%) | Remarks         |
| 1   | DUs - [ (Carpet area of DU= 23.42<br>Sqm) (covered area of DU = 29.18<br>Sqm)] | 8 block-[256<br>Units] | Works in 8 blocks are under progress           | 843.93 | 55%      |                 |
| 2   | Internal Road                                                                  | 500 Mtr                | Formation cutting, soling & metaling completed |        | 50%      | [Pe             |
| 3   | External Electrical connection                                                 | 1 Job                  | 100% completed                                 |        | 100%     | Peripheral area |
| 4   | External Water supply connection                                               | 1 Job                  | To be started                                  |        |          | al area         |
| 5   | External Sewerage System [Septic Tank]                                         | 4 Nos.                 | To be started                                  |        |          | -12728 Sqm]     |
| 6   | Storm water Drain                                                              | 400 Mtr                | To be started                                  |        |          | Sq              |
| 7   | Solid waste management [Dust bin]                                              | 11 Nos.                | To be started                                  |        |          | <u> </u>        |
| 8   | Boundary wall                                                                  | 1 Job                  | To be started                                  |        |          | 1               |
| 9   | Retaining wall                                                                 | 197.10 Mtr             | 100 mtr completed                              |        | 48%      | 1               |
|     |                                                                                |                        | Total                                          | 843.93 | 55%      |                 |

### Name of work: EWS Housing Project for C/o 256 DUs at Palin

| SI. | Scope of Works as per                                                          | Progres                 |      |                                                                  |               |                   |                     |  |
|-----|--------------------------------------------------------------------------------|-------------------------|------|------------------------------------------------------------------|---------------|-------------------|---------------------|--|
| No. | ltems                                                                          | Quantity                | Unit | Physical                                                         | Financi<br>al | Physica<br>I in % | Remarks             |  |
|     | DUs - [ (Carpet area of DU= 23.42<br>Sqm) (covered area of DU = 29.18<br>Sqm)] | 8 block-<br>[256 Units] | Jop  | Total 8 blocks of DUs<br>Building are under<br>progress upto 55% | 843.93        | 55%               |                     |  |
| 2   | Internal Road                                                                  | 500                     | Mtr  | Formation cutting,<br>soling & Mateling<br>complete              | _             | 50%               |                     |  |
| 3   | External Electrical connection                                                 | 1                       | Jop  | 100% completed                                                   | _             | 100%              | [ Peripheral        |  |
| 4   | External Water supply connection                                               | 1                       | Jop  | Not yet start                                                    |               |                   | area -12728<br>Sqm] |  |
| 5   | External Sewerage System [Septic<br>Tank]                                      | 4                       | Nos  | Not yet start                                                    | -             |                   |                     |  |
| 6   | Storm water Drain                                                              | 400                     | Mtr  | Not yet start                                                    |               |                   |                     |  |
|     | Solid waste management [Dust<br>bin]                                           | 11                      | Nos  | Not yet start                                                    |               |                   |                     |  |
| 8   | Boundary wall                                                                  | 1                       | Job  | Not yet start                                                    |               |                   |                     |  |
| 9   | Retaining wall                                                                 | 197.1                   | Mtr  | 100 mtr Completed                                                |               | 48%               |                     |  |
|     |                                                                                |                         |      | Total                                                            | 843.93        | 55%               |                     |  |