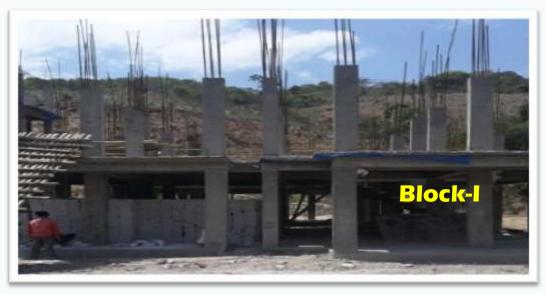

|     | 1                                                                              |                        | 1                                              |        |          | [Rs. in lakh]   |
|-----|--------------------------------------------------------------------------------|------------------------|------------------------------------------------|--------|----------|-----------------|
| SI. | Scope of Works                                                                 |                        | Progress                                       |        |          |                 |
| No. | Items                                                                          | Qnty.                  | Physical                                       | Fin.   | Phy. (%) | Remarks         |
| 1   | DUs - [ (Carpet area of DU= 23.42<br>Sqm) (covered area of DU = 29.18<br>Sqm)] | 8 block-[256<br>Units] | Works in 8 blocks are under progress           | 843.93 | 55%      |                 |
| 2   | Internal Road                                                                  | 500 Mtr                | Formation cutting, soling & metaling completed |        | 50%      | [Pe             |
| 3   | External Electrical connection                                                 | 1 Job                  | 100% completed                                 |        | 100%     | Peripheral area |
| 4   | External Water supply connection                                               | 1 Job                  | To be started                                  |        |          | al area         |
| 5   | External Sewerage System [Septic Tank]                                         | 4 Nos.                 | To be started                                  |        |          | -12728 Sqm]     |
| 6   | Storm water Drain                                                              | 400 Mtr                | To be started                                  |        |          | Sq              |
| 7   | Solid waste management [Dust bin]                                              | 11 Nos.                | To be started                                  |        |          | <u> </u>        |
| 8   | Boundary wall                                                                  | 1 Job                  | To be started                                  |        |          | 1               |
| 9   | Retaining wall                                                                 | 197.10 Mtr             | 100 mtr completed                              |        | 48%      | 1               |
|     |                                                                                |                        | Total                                          | 843.93 | 55%      |                 |

### Name of work: EWS Housing Project for C/o 256 DUs at Palin

| SI. | Scope of Works as per                                                          | Progres                 |      |                                                                  |               |                   |                     |  |
|-----|--------------------------------------------------------------------------------|-------------------------|------|------------------------------------------------------------------|---------------|-------------------|---------------------|--|
| No. | ltems                                                                          | Quantity                | Unit | Physical                                                         | Financi<br>al | Physica<br>I in % | Remarks             |  |
|     | DUs - [ (Carpet area of DU= 23.42<br>Sqm) (covered area of DU = 29.18<br>Sqm)] | 8 block-<br>[256 Units] | Jop  | Total 8 blocks of DUs<br>Building are under<br>progress upto 55% | 843.93        | 55%               |                     |  |
| 2   | Internal Road                                                                  | 500                     | Mtr  | Formation cutting,<br>soling & Mateling<br>complete              | _             | 50%               |                     |  |
| 3   | External Electrical connection                                                 | 1                       | Jop  | 100% completed                                                   | _             | 100%              | [ Peripheral        |  |
| 4   | External Water supply connection                                               | 1                       | Jop  | Not yet start                                                    |               |                   | area -12728<br>Sqm] |  |
| 5   | External Sewerage System [Septic<br>Tank]                                      | 4                       | Nos  | Not yet start                                                    | -             |                   |                     |  |
| 6   | Storm water Drain                                                              | 400                     | Mtr  | Not yet start                                                    |               |                   |                     |  |
|     | Solid waste management [Dust<br>bin]                                           | 11                      | Nos  | Not yet start                                                    |               |                   |                     |  |
| 8   | Boundary wall                                                                  | 1                       | Job  | Not yet start                                                    |               |                   |                     |  |
| 9   | Retaining wall                                                                 | 197.1                   | Mtr  | 100 mtr Completed                                                |               | 48%               |                     |  |
|     |                                                                                |                         |      | Total                                                            | 843.93        | 55%               |                     |  |