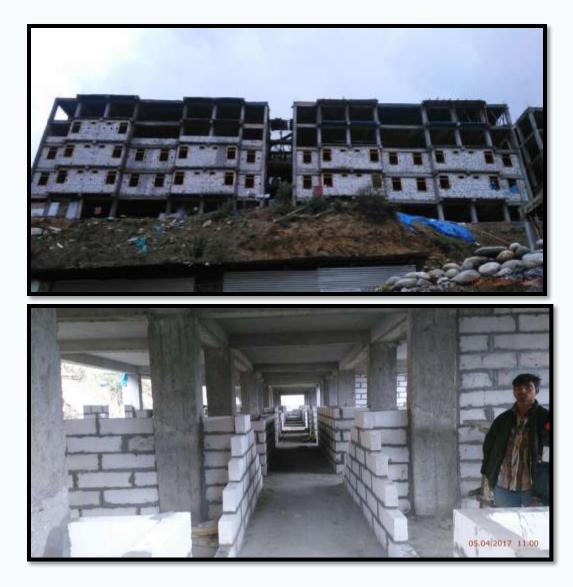

## RENTAL HOUSE I/C INFRASTRUCTURE AT CHIMPU VILLAGE, ITANAGAR [576 DUS]

### Rental House i/c Infrastructure at Chimpu village, Itanagar [576 DUs]

| Project Cost                                | :Rs. 4431.20 lacs                                                |
|---------------------------------------------|------------------------------------------------------------------|
| Year of Sanction                            | :2013-2014                                                       |
| Physical progress                           | :65% completed                                                   |
| Fund received:<br>i) C/Share<br>ii) S/Share | :Rs.3098.32 lacs<br>: <u>Rs. 558.30 lacs</u><br>:Rs. 3656.62lacs |
| UC submitted                                | : 3656.62 Lacs                                                   |
| State Share                                 | : Nil                                                            |
| Balance C/Share                             | :446.64 lacs                                                     |
| Target date of<br>Completion                | :31.03.2017                                                      |

### C/o 576 (G+3) Rental House i/c Infrastructure at Chimpu village, Itanagar