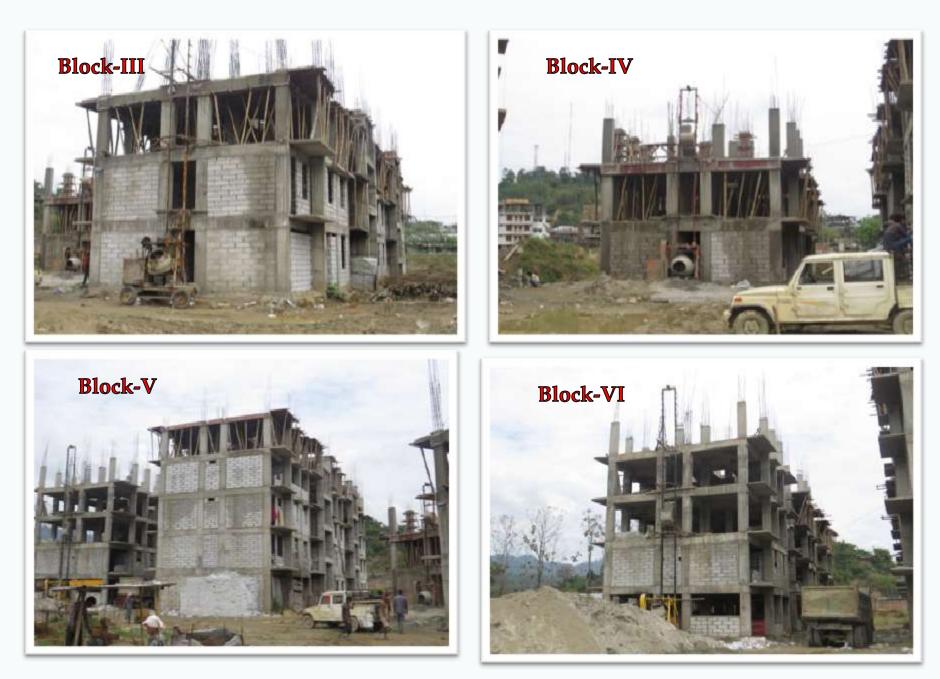

EWS HOUSING PROJECT FOR C/O 256 DUS AT PALIN

### Name of work: EWS Housing Project for C/o 256 DUs at Palin

| SI. | Scope of Works as per                                                          | Progres                 |      |                                                                  |               |                   |                     |  |
|-----|--------------------------------------------------------------------------------|-------------------------|------|------------------------------------------------------------------|---------------|-------------------|---------------------|--|
| No. | ltems                                                                          | Quantity                | Unit | Physical                                                         | Financi<br>al | Physica<br>I in % | Remarks             |  |
|     | DUs - [ (Carpet area of DU= 23.42<br>Sqm) (covered area of DU = 29.18<br>Sqm)] | 8 block-<br>[256 Units] | Jop  | Total 8 blocks of DUs<br>Building are under<br>progress upto 55% | 843.93        | 55%               |                     |  |
| 2   | Internal Road                                                                  | 500                     | Mtr  | Formation cutting,<br>soling & Mateling<br>complete              | _             | 50%               |                     |  |
| 3   | External Electrical connection                                                 | 1                       | Jop  | 100% completed                                                   | _             | 100%              | [ Peripheral        |  |
| 4   | External Water supply connection                                               | 1                       | Jop  | Not yet start                                                    |               |                   | area -12728<br>Sqm] |  |
| 5   | External Sewerage System [Septic<br>Tank]                                      | 4                       | Nos  | Not yet start                                                    | -             |                   |                     |  |
| 6   | Storm water Drain                                                              | 400                     | Mtr  | Not yet start                                                    |               |                   |                     |  |
|     | Solid waste management [Dust<br>bin]                                           | 11                      | Nos  | Not yet start                                                    |               |                   |                     |  |
| 8   | Boundary wall                                                                  | 1                       | Job  | Not yet start                                                    |               |                   |                     |  |
| 9   | Retaining wall                                                                 | 197.1                   | Mtr  | 100 mtr Completed                                                |               | 48%               |                     |  |
|     |                                                                                |                         |      | Total                                                            | 843.93        | 55%               |                     |  |