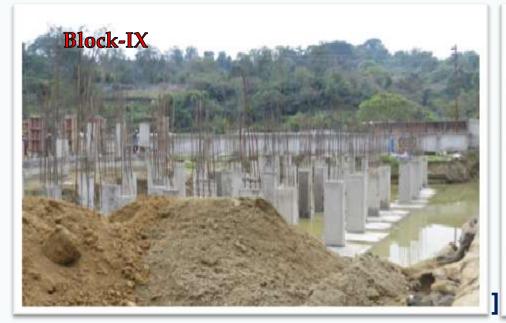

EWS HOUSING PROJECT FOR C/O 256 DUS AT PALIN

### Name of work: EWS Housing Project for C/o 256 DUs at Palin

| SI. | Scope of Works as per                                                          | Progres                 |      |                                                                  |               |                   |                     |  |
|-----|--------------------------------------------------------------------------------|-------------------------|------|------------------------------------------------------------------|---------------|-------------------|---------------------|--|
| No. | ltems                                                                          | Quantity                | Unit | Physical                                                         | Financi<br>al | Physica<br>I in % | Remarks             |  |
|     | DUs - [ (Carpet area of DU= 23.42<br>Sqm) (covered area of DU = 29.18<br>Sqm)] | 8 block-<br>[256 Units] | Jop  | Total 8 blocks of DUs<br>Building are under<br>progress upto 55% | 843.93        | 55%               |                     |  |
| 2   | Internal Road                                                                  | 500                     | Mtr  | Formation cutting,<br>soling & Mateling<br>complete              | _             | 50%               |                     |  |
| 3   | External Electrical connection                                                 | 1                       | Jop  | 100% completed                                                   | _             | 100%              | [ Peripheral        |  |
| 4   | External Water supply connection                                               | 1                       | Jop  | Not yet start                                                    |               |                   | area -12728<br>Sqm] |  |
| 5   | External Sewerage System [Septic<br>Tank]                                      | 4                       | Nos  | Not yet start                                                    | -             |                   |                     |  |
| 6   | Storm water Drain                                                              | 400                     | Mtr  | Not yet start                                                    |               |                   |                     |  |
|     | Solid waste management [Dust<br>bin]                                           | 11                      | Nos  | Not yet start                                                    |               |                   |                     |  |
| 8   | Boundary wall                                                                  | 1                       | Job  | Not yet start                                                    |               |                   |                     |  |
| 9   | Retaining wall                                                                 | 197.1                   | Mtr  | 100 mtr Completed                                                |               | 48%               |                     |  |
|     |                                                                                |                         |      | Total                                                            | 843.93        | 55%               |                     |  |