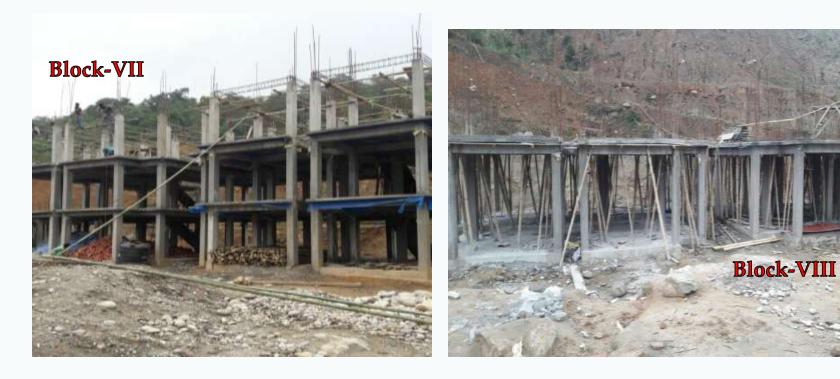

EWS HOUSING PROJECT FOR C/O 256 DUS AT PALIN

### Name of work: EWS Housing Project for C/o 256 DUs at Palin

| SI. | Scope of Works as per                                                          | Progres                 |      |                                                                  |               |                   |                     |  |
|-----|--------------------------------------------------------------------------------|-------------------------|------|------------------------------------------------------------------|---------------|-------------------|---------------------|--|
| No. | ltems                                                                          | Quantity                | Unit | Physical                                                         | Financi<br>al | Physica<br>I in % | Remarks             |  |
|     | DUs - [ (Carpet area of DU= 23.42<br>Sqm) (covered area of DU = 29.18<br>Sqm)] | 8 block-<br>[256 Units] | Jop  | Total 8 blocks of DUs<br>Building are under<br>progress upto 55% | 843.93        | 55%               |                     |  |
| 2   | Internal Road                                                                  | 500                     | Mtr  | Formation cutting,<br>soling & Mateling<br>complete              | _             | 50%               |                     |  |
| 3   | External Electrical connection                                                 | 1                       | Jop  | 100% completed                                                   | _             | 100%              | [ Peripheral        |  |
| 4   | External Water supply connection                                               | 1                       | Jop  | Not yet start                                                    |               |                   | area -12728<br>Sqm] |  |
| 5   | External Sewerage System [Septic<br>Tank]                                      | 4                       | Nos  | Not yet start                                                    | -             |                   |                     |  |
| 6   | Storm water Drain                                                              | 400                     | Mtr  | Not yet start                                                    |               |                   |                     |  |
|     | Solid waste management [Dust<br>bin]                                           | 11                      | Nos  | Not yet start                                                    |               |                   |                     |  |
| 8   | Boundary wall                                                                  | 1                       | Job  | Not yet start                                                    |               |                   |                     |  |
| 9   | Retaining wall                                                                 | 197.1                   | Mtr  | 100 mtr Completed                                                |               | 48%               |                     |  |
|     |                                                                                |                         |      | Total                                                            | 843.93        | 55%               |                     |  |