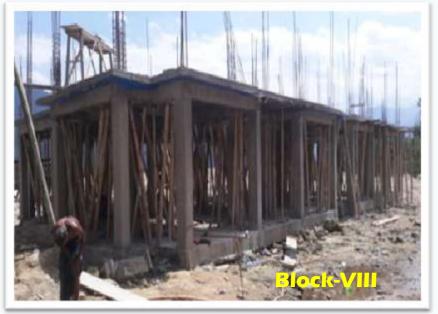

## 4. EWS Housing Project at Palin [256 DUs]

| Project Cost                                | :Rs. 1502.23 lacs                                               |
|---------------------------------------------|-----------------------------------------------------------------|
| Year of Sanction                            | :2014-2015                                                      |
| Physical progress                           | :55% completed                                                  |
| Fund received:<br>i) C/Share<br>ii) S/Share | :Rs.409.60 lacs<br>: <u>Rs. 434.33 lacs</u><br>:Rs. 843.93 lacs |
| UC submitted                                | : 843.93 Lacs                                                   |
| State Share                                 | : Nil                                                           |
| Balance C/Share                             | :792.18 lacs                                                    |
| Target date of<br>Completion                | :31.03.2017                                                     |

## **C/o EWS Housing Project at Palin**