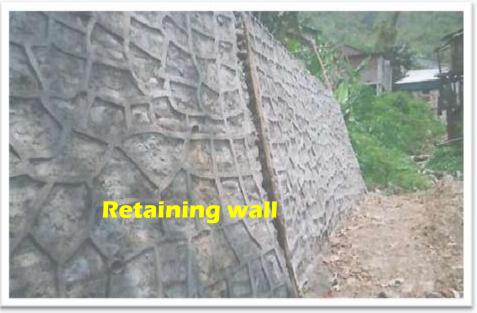

|     | 1                                                                              |                        | 1                                              |        |          | [Rs. in lakh]   |
|-----|--------------------------------------------------------------------------------|------------------------|------------------------------------------------|--------|----------|-----------------|
| SI. | Scope of Works                                                                 |                        | Progress                                       |        |          |                 |
| No. | Items                                                                          | Qnty.                  | Physical                                       | Fin.   | Phy. (%) | Remarks         |
| 1   | DUs - [ (Carpet area of DU= 23.42<br>Sqm) (covered area of DU = 29.18<br>Sqm)] | 8 block-[256<br>Units] | Works in 8 blocks are under progress           | 843.93 | 55%      |                 |
| 2   | Internal Road                                                                  | 500 Mtr                | Formation cutting, soling & metaling completed |        | 50%      | [Pe             |
| 3   | External Electrical connection                                                 | 1 Job                  | 100% completed                                 |        | 100%     | Peripheral area |
| 4   | External Water supply connection                                               | 1 Job                  | To be started                                  |        |          | al area         |
| 5   | External Sewerage System [Septic Tank]                                         | 4 Nos.                 | To be started                                  |        |          | -12728 Sqm]     |
| 6   | Storm water Drain                                                              | 400 Mtr                | To be started                                  |        |          | Sq              |
| 7   | Solid waste management [Dust bin]                                              | 11 Nos.                | To be started                                  |        |          | <u> </u>        |
| 8   | Boundary wall                                                                  | 1 Job                  | To be started                                  |        |          | 1               |
| 9   | Retaining wall                                                                 | 197.10 Mtr             | 100 mtr completed                              |        | 48%      | 1               |
|     |                                                                                |                        | Total                                          | 843.93 | 55%      |                 |

### Name of work: EWS Housing Project for C/o 256 DUs at Palin

| SI. | Scope of Works as per                                                          | Progres                 |      |                                                                  |               |                   |                     |  |
|-----|--------------------------------------------------------------------------------|-------------------------|------|------------------------------------------------------------------|---------------|-------------------|---------------------|--|
| No. | ltems                                                                          | Quantity                | Unit | Physical                                                         | Financi<br>al | Physica<br>I in % | Remarks             |  |
|     | DUs - [ (Carpet area of DU= 23.42<br>Sqm) (covered area of DU = 29.18<br>Sqm)] | 8 block-<br>[256 Units] | Jop  | Total 8 blocks of DUs<br>Building are under<br>progress upto 55% | 843.93        | 55%               |                     |  |
| 2   | Internal Road                                                                  | 500                     | Mtr  | Formation cutting,<br>soling & Mateling<br>complete              | _             | 50%               |                     |  |
| 3   | External Electrical connection                                                 | 1                       | Jop  | 100% completed                                                   | _             | 100%              | [ Peripheral        |  |
| 4   | External Water supply connection                                               | 1                       | Jop  | Not yet start                                                    |               |                   | area -12728<br>Sqm] |  |
| 5   | External Sewerage System [Septic<br>Tank]                                      | 4                       | Nos  | Not yet start                                                    | -             |                   |                     |  |
| 6   | Storm water Drain                                                              | 400                     | Mtr  | Not yet start                                                    |               |                   |                     |  |
|     | Solid waste management [Dust<br>bin]                                           | 11                      | Nos  | Not yet start                                                    |               |                   |                     |  |
| 8   | Boundary wall                                                                  | 1                       | Job  | Not yet start                                                    |               |                   |                     |  |
| 9   | Retaining wall                                                                 | 197.1                   | Mtr  | 100 mtr Completed                                                |               | 48%               |                     |  |
|     |                                                                                |                         |      | Total                                                            | 843.93        | 55%               |                     |  |