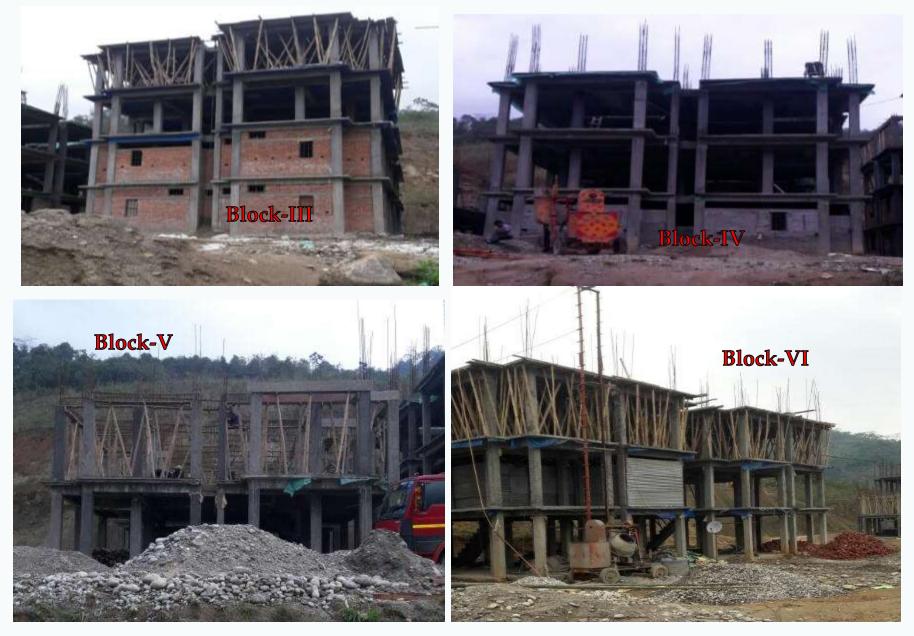

EWS HOUSING PROJECT FOR C/O 256 DUS AT PALIN

### Name of work: EWS Housing Project for C/o 256 DUs at Palin

| SI. | Scope of Works as per                                                          | Progres                 |      |                                                                  |               |                   |                     |  |
|-----|--------------------------------------------------------------------------------|-------------------------|------|------------------------------------------------------------------|---------------|-------------------|---------------------|--|
| No. | ltems                                                                          | Quantity                | Unit | Physical                                                         | Financi<br>al | Physica<br>I in % | Remarks             |  |
|     | DUs - [ (Carpet area of DU= 23.42<br>Sqm) (covered area of DU = 29.18<br>Sqm)] | 8 block-<br>[256 Units] | Jop  | Total 8 blocks of DUs<br>Building are under<br>progress upto 55% | 843.93        | 55%               |                     |  |
| 2   | Internal Road                                                                  | 500                     | Mtr  | Formation cutting,<br>soling & Mateling<br>complete              | _             | 50%               |                     |  |
| 3   | External Electrical connection                                                 | 1                       | Jop  | 100% completed                                                   | _             | 100%              | [ Peripheral        |  |
| 4   | External Water supply connection                                               | 1                       | Jop  | Not yet start                                                    |               |                   | area -12728<br>Sqm] |  |
| 5   | External Sewerage System [Septic<br>Tank]                                      | 4                       | Nos  | Not yet start                                                    | -             |                   |                     |  |
| 6   | Storm water Drain                                                              | 400                     | Mtr  | Not yet start                                                    |               |                   |                     |  |
|     | Solid waste management [Dust<br>bin]                                           | 11                      | Nos  | Not yet start                                                    |               |                   |                     |  |
| 8   | Boundary wall                                                                  | 1                       | Job  | Not yet start                                                    |               |                   |                     |  |
| 9   | Retaining wall                                                                 | 197.1                   | Mtr  | 100 mtr Completed                                                |               | 48%               |                     |  |
|     |                                                                                |                         |      | Total                                                            | 843.93        | 55%               |                     |  |