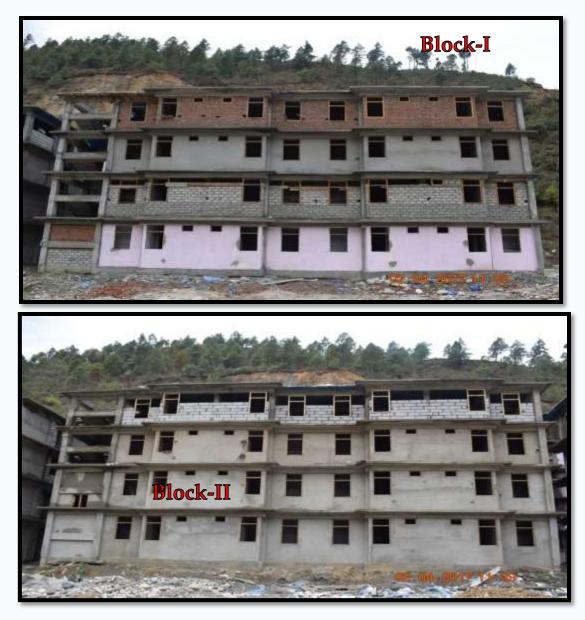

EWS HOUSING PROJECT FOR C/O 256 DUS AT PALIN

### Name of work: EWS Housing Project for C/o 256 DUs at Palin

| SI. | Scope of Works as per                                                          | Progres                 |      |                                                                  |               |                   |                     |  |
|-----|--------------------------------------------------------------------------------|-------------------------|------|------------------------------------------------------------------|---------------|-------------------|---------------------|--|
| No. | ltems                                                                          | Quantity                | Unit | Physical                                                         | Financi<br>al | Physica<br>I in % | Remarks             |  |
|     | DUs - [ (Carpet area of DU= 23.42<br>Sqm) (covered area of DU = 29.18<br>Sqm)] | 8 block-<br>[256 Units] | Jop  | Total 8 blocks of DUs<br>Building are under<br>progress upto 55% | 843.93        | 55%               |                     |  |
| 2   | Internal Road                                                                  | 500                     | Mtr  | Formation cutting,<br>soling & Mateling<br>complete              | _             | 50%               |                     |  |
| 3   | External Electrical connection                                                 | 1                       | Jop  | 100% completed                                                   | _             | 100%              | [ Peripheral        |  |
| 4   | External Water supply connection                                               | 1                       | Jop  | Not yet start                                                    |               |                   | area -12728<br>Sqm] |  |
| 5   | External Sewerage System [Septic<br>Tank]                                      | 4                       | Nos  | Not yet start                                                    | -             |                   |                     |  |
| 6   | Storm water Drain                                                              | 400                     | Mtr  | Not yet start                                                    |               |                   |                     |  |
|     | Solid waste management [Dust<br>bin]                                           | 11                      | Nos  | Not yet start                                                    |               |                   |                     |  |
| 8   | Boundary wall                                                                  | 1                       | Job  | Not yet start                                                    |               |                   |                     |  |
| 9   | Retaining wall                                                                 | 197.1                   | Mtr  | 100 mtr Completed                                                |               | 48%               |                     |  |
|     |                                                                                |                         |      | Total                                                            | 843.93        | 55%               |                     |  |