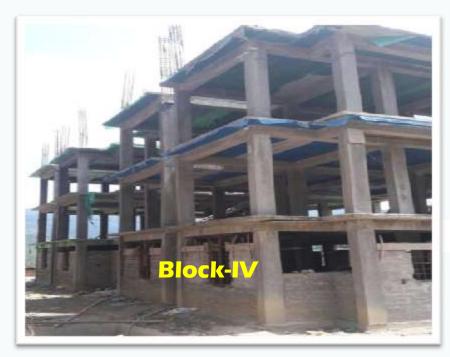

EWS HOUSING PROJECT FOR C/O 256 DUS AT PALIN

### Name of work: EWS Housing Project for C/o 256 DUs at Palin

| SI. | Scope of Works as per                                                          | Progres                 |      |                                                                  |               |                   |                     |  |
|-----|--------------------------------------------------------------------------------|-------------------------|------|------------------------------------------------------------------|---------------|-------------------|---------------------|--|
| No. | ltems                                                                          | Quantity                | Unit | Physical                                                         | Financi<br>al | Physica<br>I in % | Remarks             |  |
|     | DUs - [ (Carpet area of DU= 23.42<br>Sqm) (covered area of DU = 29.18<br>Sqm)] | 8 block-<br>[256 Units] | Jop  | Total 8 blocks of DUs<br>Building are under<br>progress upto 55% | 843.93        | 55%               |                     |  |
| 2   | Internal Road                                                                  | 500                     | Mtr  | Formation cutting,<br>soling & Mateling<br>complete              | _             | 50%               |                     |  |
| 3   | External Electrical connection                                                 | 1                       | Jop  | 100% completed                                                   | _             | 100%              | [ Peripheral        |  |
| 4   | External Water supply connection                                               | 1                       | Jop  | Not yet start                                                    |               |                   | area -12728<br>Sqm] |  |
| 5   | External Sewerage System [Septic<br>Tank]                                      | 4                       | Nos  | Not yet start                                                    | -             |                   |                     |  |
| 6   | Storm water Drain                                                              | 400                     | Mtr  | Not yet start                                                    |               |                   |                     |  |
|     | Solid waste management [Dust<br>bin]                                           | 11                      | Nos  | Not yet start                                                    |               |                   |                     |  |
| 8   | Boundary wall                                                                  | 1                       | Job  | Not yet start                                                    |               |                   |                     |  |
| 9   | Retaining wall                                                                 | 197.1                   | Mtr  | 100 mtr Completed                                                |               | 48%               |                     |  |
|     |                                                                                |                         |      | Total                                                            | 843.93        | 55%               |                     |  |