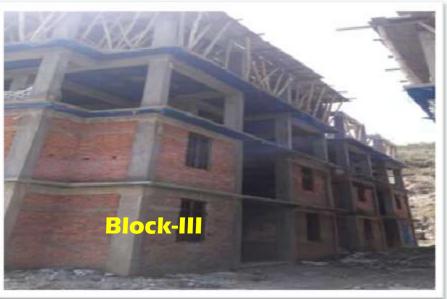

EWS HOUSING PROJECT FOR C/O 256 DUS AT PALIN

### Name of work: EWS Housing Project for C/o 256 DUs at Palin

| SI. | Scope of Works as per                                                          | Progres                 |      |                                                                  |               |                   |                     |  |
|-----|--------------------------------------------------------------------------------|-------------------------|------|------------------------------------------------------------------|---------------|-------------------|---------------------|--|
| No. | ltems                                                                          | Quantity                | Unit | Physical                                                         | Financi<br>al | Physica<br>I in % | Remarks             |  |
|     | DUs - [ (Carpet area of DU= 23.42<br>Sqm) (covered area of DU = 29.18<br>Sqm)] | 8 block-<br>[256 Units] | Jop  | Total 8 blocks of DUs<br>Building are under<br>progress upto 55% | 843.93        | 55%               |                     |  |
| 2   | Internal Road                                                                  | 500                     | Mtr  | Formation cutting,<br>soling & Mateling<br>complete              | _             | 50%               |                     |  |
| 3   | External Electrical connection                                                 | 1                       | Jop  | 100% completed                                                   | _             | 100%              | [ Peripheral        |  |
| 4   | External Water supply connection                                               | 1                       | Jop  | Not yet start                                                    |               |                   | area -12728<br>Sqm] |  |
| 5   | External Sewerage System [Septic<br>Tank]                                      | 4                       | Nos  | Not yet start                                                    | -             |                   |                     |  |
| 6   | Storm water Drain                                                              | 400                     | Mtr  | Not yet start                                                    |               |                   |                     |  |
|     | Solid waste management [Dust<br>bin]                                           | 11                      | Nos  | Not yet start                                                    |               |                   |                     |  |
| 8   | Boundary wall                                                                  | 1                       | Job  | Not yet start                                                    |               |                   |                     |  |
| 9   | Retaining wall                                                                 | 197.1                   | Mtr  | 100 mtr Completed                                                |               | 48%               |                     |  |
|     |                                                                                |                         |      | Total                                                            | 843.93        | 55%               |                     |  |