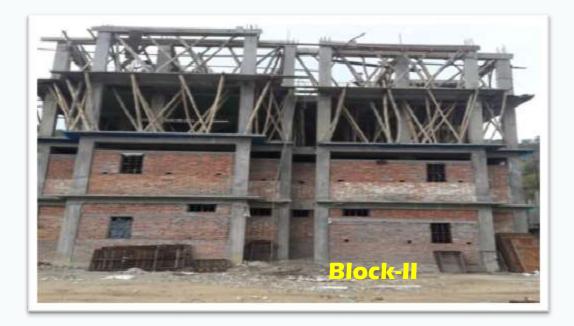

|     | 1                                                                              |                        | 1                                              |        |          | [Rs. in lakh]   |
|-----|--------------------------------------------------------------------------------|------------------------|------------------------------------------------|--------|----------|-----------------|
| SI. | Scope of Works                                                                 |                        | Progress                                       |        |          |                 |
| No. | Items                                                                          | Qnty.                  | Physical                                       | Fin.   | Phy. (%) | Remarks         |
| 1   | DUs - [ (Carpet area of DU= 23.42<br>Sqm) (covered area of DU = 29.18<br>Sqm)] | 8 block-[256<br>Units] | Works in 8 blocks are under progress           | 843.93 | 55%      |                 |
| 2   | Internal Road                                                                  | 500 Mtr                | Formation cutting, soling & metaling completed |        | 50%      | [Pe             |
| 3   | External Electrical connection                                                 | 1 Job                  | 100% completed                                 |        | 100%     | Peripheral area |
| 4   | External Water supply connection                                               | 1 Job                  | To be started                                  |        |          | al area         |
| 5   | External Sewerage System [Septic Tank]                                         | 4 Nos.                 | To be started                                  |        |          | -12728 Sqm]     |
| 6   | Storm water Drain                                                              | 400 Mtr                | To be started                                  |        |          | Sq              |
| 7   | Solid waste management [Dust bin]                                              | 11 Nos.                | To be started                                  |        |          | <u> </u>        |
| 8   | Boundary wall                                                                  | 1 Job                  | To be started                                  |        |          | 1               |
| 9   | Retaining wall                                                                 | 197.10 Mtr             | 100 mtr completed                              |        | 48%      | 1               |
|     |                                                                                |                        | Total                                          | 843.93 | 55%      |                 |

### Name of work: EWS Housing Project for C/o 256 DUs at Palin

| SI. | Scope of Works as per                                                          | Progres                 |      |                                                                  |               |                   |                     |  |
|-----|--------------------------------------------------------------------------------|-------------------------|------|------------------------------------------------------------------|---------------|-------------------|---------------------|--|
| No. | ltems                                                                          | Quantity                | Unit | Physical                                                         | Financi<br>al | Physica<br>I in % | Remarks             |  |
|     | DUs - [ (Carpet area of DU= 23.42<br>Sqm) (covered area of DU = 29.18<br>Sqm)] | 8 block-<br>[256 Units] | Jop  | Total 8 blocks of DUs<br>Building are under<br>progress upto 55% | 843.93        | 55%               |                     |  |
| 2   | Internal Road                                                                  | 500                     | Mtr  | Formation cutting,<br>soling & Mateling<br>complete              | _             | 50%               |                     |  |
| 3   | External Electrical connection                                                 | 1                       | Jop  | 100% completed                                                   | _             | 100%              | [ Peripheral        |  |
| 4   | External Water supply connection                                               | 1                       | Jop  | Not yet start                                                    |               |                   | area -12728<br>Sqm] |  |
| 5   | External Sewerage System [Septic<br>Tank]                                      | 4                       | Nos  | Not yet start                                                    | -             |                   |                     |  |
| 6   | Storm water Drain                                                              | 400                     | Mtr  | Not yet start                                                    |               |                   |                     |  |
|     | Solid waste management [Dust<br>bin]                                           | 11                      | Nos  | Not yet start                                                    |               |                   |                     |  |
| 8   | Boundary wall                                                                  | 1                       | Job  | Not yet start                                                    |               |                   |                     |  |
| 9   | Retaining wall                                                                 | 197.1                   | Mtr  | 100 mtr Completed                                                |               | 48%               |                     |  |
|     |                                                                                |                         |      | Total                                                            | 843.93        | 55%               |                     |  |