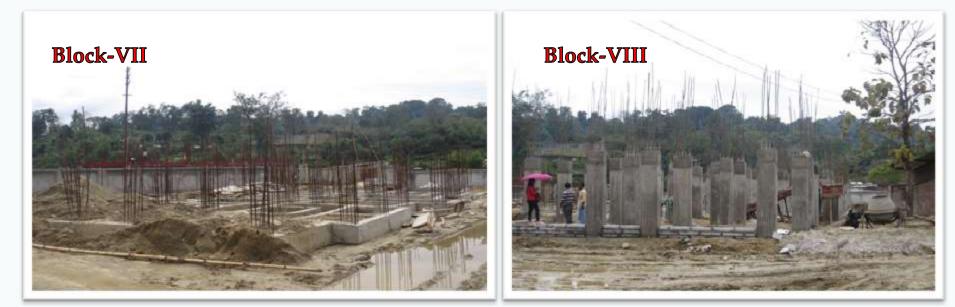

EWS HOUSING PROJECT FOR C/O 256 DUS AT PALIN

### Name of work: EWS Housing Project for C/o 256 DUs at Palin

| SI. | Scope of Works as per                                                          | Progres                 |      |                                                                  |               |                   |                     |  |
|-----|--------------------------------------------------------------------------------|-------------------------|------|------------------------------------------------------------------|---------------|-------------------|---------------------|--|
| No. | ltems                                                                          | Quantity                | Unit | Physical                                                         | Financi<br>al | Physica<br>I in % | Remarks             |  |
|     | DUs - [ (Carpet area of DU= 23.42<br>Sqm) (covered area of DU = 29.18<br>Sqm)] | 8 block-<br>[256 Units] | Jop  | Total 8 blocks of DUs<br>Building are under<br>progress upto 55% | 843.93        | 55%               |                     |  |
| 2   | Internal Road                                                                  | 500                     | Mtr  | Formation cutting,<br>soling & Mateling<br>complete              | _             | 50%               |                     |  |
| 3   | External Electrical connection                                                 | 1                       | Jop  | 100% completed                                                   | _             | 100%              | [ Peripheral        |  |
| 4   | External Water supply connection                                               | 1                       | Jop  | Not yet start                                                    |               |                   | area -12728<br>Sqm] |  |
| 5   | External Sewerage System [Septic<br>Tank]                                      | 4                       | Nos  | Not yet start                                                    | -             |                   |                     |  |
| 6   | Storm water Drain                                                              | 400                     | Mtr  | Not yet start                                                    |               |                   |                     |  |
|     | Solid waste management [Dust<br>bin]                                           | 11                      | Nos  | Not yet start                                                    |               |                   |                     |  |
| 8   | Boundary wall                                                                  | 1                       | Job  | Not yet start                                                    |               |                   |                     |  |
| 9   | Retaining wall                                                                 | 197.1                   | Mtr  | 100 mtr Completed                                                |               | 48%               |                     |  |
|     |                                                                                |                         |      | Total                                                            | 843.93        | 55%               |                     |  |