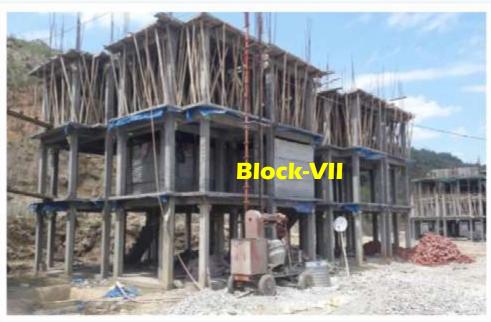

## 4. EWS Housing Project at Palin [256 DUs]

| Project Cost                                | :Rs. 1502.23 lacs                                               |
|---------------------------------------------|-----------------------------------------------------------------|
| Year of Sanction                            | :2014-2015                                                      |
| Physical progress                           | :55% completed                                                  |
| Fund received:<br>i) C/Share<br>ii) S/Share | :Rs.409.60 lacs<br>: <u>Rs. 434.33 lacs</u><br>:Rs. 843.93 lacs |
| UC submitted                                | : 843.93 Lacs                                                   |
| State Share                                 | : Nil                                                           |
| Balance C/Share                             | :792.18 lacs                                                    |
| Target date of<br>Completion                | :31.03.2017                                                     |

## **C/o EWS Housing Project at Palin**