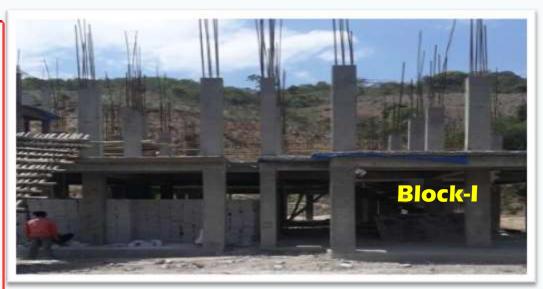

EWS HOUSING PROJECT FOR C/O 256 DUS AT PALIN

### Name of work: EWS Housing Project for C/o 256 DUs at Palin

| SI. | Scope of Works as per                                                          | Progres                 |      |                                                                  |               |                   |                     |  |
|-----|--------------------------------------------------------------------------------|-------------------------|------|------------------------------------------------------------------|---------------|-------------------|---------------------|--|
| No. | ltems                                                                          | Quantity                | Unit | Physical                                                         | Financi<br>al | Physica<br>I in % | Remarks             |  |
|     | DUs - [ (Carpet area of DU= 23.42<br>Sqm) (covered area of DU = 29.18<br>Sqm)] | 8 block-<br>[256 Units] | Jop  | Total 8 blocks of DUs<br>Building are under<br>progress upto 55% | 843.93        | 55%               |                     |  |
| 2   | Internal Road                                                                  | 500                     | Mtr  | Formation cutting,<br>soling & Mateling<br>complete              | _             | 50%               |                     |  |
| 3   | External Electrical connection                                                 | 1                       | Jop  | 100% completed                                                   | _             | 100%              | [ Peripheral        |  |
| 4   | External Water supply connection                                               | 1                       | Jop  | Not yet start                                                    |               |                   | area -12728<br>Sqm] |  |
| 5   | External Sewerage System [Septic<br>Tank]                                      | 4                       | Nos  | Not yet start                                                    | -             |                   |                     |  |
| 6   | Storm water Drain                                                              | 400                     | Mtr  | Not yet start                                                    |               |                   |                     |  |
|     | Solid waste management [Dust<br>bin]                                           | 11                      | Nos  | Not yet start                                                    |               |                   |                     |  |
| 8   | Boundary wall                                                                  | 1                       | Job  | Not yet start                                                    |               |                   |                     |  |
| 9   | Retaining wall                                                                 | 197.1                   | Mtr  | 100 mtr Completed                                                |               | 48%               |                     |  |
|     |                                                                                |                         |      | Total                                                            | 843.93        | 55%               |                     |  |