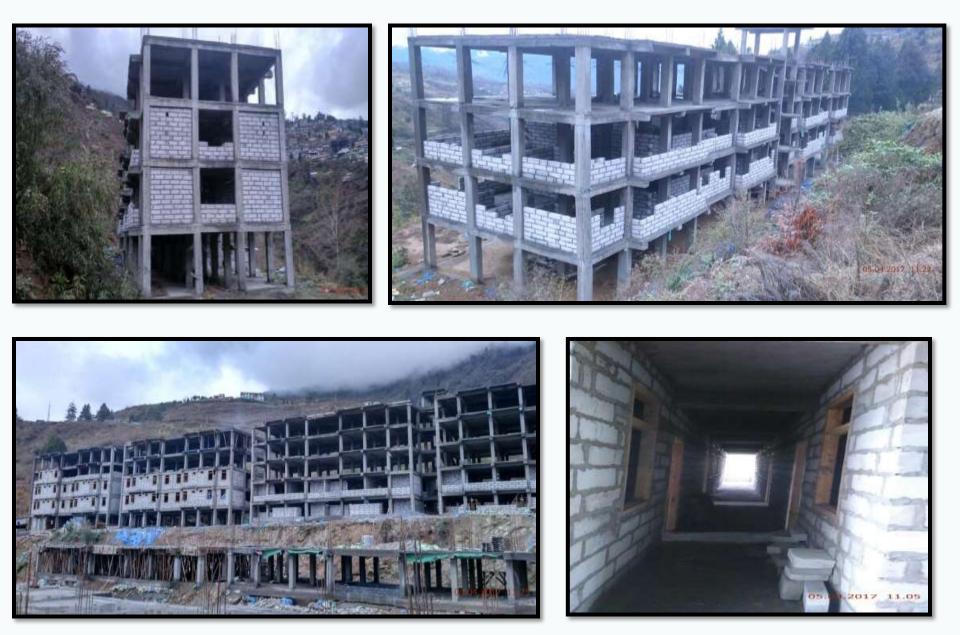

# EWS HOUSING PROJECT AT DIRANG [320 DUS]

### 2. EWS Housing Project at Dirang [320 DUs]

| Project Cost                                | :Rs. 1536.04 lacs                                               |
|---------------------------------------------|-----------------------------------------------------------------|
| Year of Sanction                            | :2014-2015                                                      |
| Physical progress                           | :70% completed                                                  |
| Fund received:<br>i) C/Share<br>ii) S/Share | :Rs.945.26 lacs<br>: <u>Rs. 307.20 lacs</u><br>:Rs. 1252.46lacs |
| UC submitted                                | : 1252.46 Lacs                                                  |
| State Share                                 | : Nil                                                           |
| Balance C/Share                             | :283.57 lacs                                                    |
| Target date of<br>Completion                | :31.03.2017                                                     |

### **EWS Housing Project at Dirang**