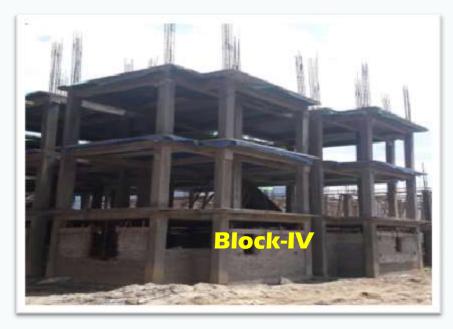

EWS HOUSING PROJECT FOR C/O 256 DUS AT PALIN

### Name of work: EWS Housing Project for C/o 256 DUs at Palin

| SI. | Scope of Works as per                                                          | Progres                 |      |                                                                  |               |                   |                     |  |
|-----|--------------------------------------------------------------------------------|-------------------------|------|------------------------------------------------------------------|---------------|-------------------|---------------------|--|
| No. | ltems                                                                          | Quantity                | Unit | Physical                                                         | Financi<br>al | Physica<br>I in % | Remarks             |  |
|     | DUs - [ (Carpet area of DU= 23.42<br>Sqm) (covered area of DU = 29.18<br>Sqm)] | 8 block-<br>[256 Units] | Jop  | Total 8 blocks of DUs<br>Building are under<br>progress upto 55% | 843.93        | 55%               |                     |  |
| 2   | Internal Road                                                                  | 500                     | Mtr  | Formation cutting,<br>soling & Mateling<br>complete              | _             | 50%               |                     |  |
| 3   | External Electrical connection                                                 | 1                       | Jop  | 100% completed                                                   | _             | 100%              | [ Peripheral        |  |
| 4   | External Water supply connection                                               | 1                       | Jop  | Not yet start                                                    |               |                   | area -12728<br>Sqm] |  |
| 5   | External Sewerage System [Septic<br>Tank]                                      | 4                       | Nos  | Not yet start                                                    | -             |                   |                     |  |
| 6   | Storm water Drain                                                              | 400                     | Mtr  | Not yet start                                                    |               |                   |                     |  |
|     | Solid waste management [Dust<br>bin]                                           | 11                      | Nos  | Not yet start                                                    |               |                   |                     |  |
| 8   | Boundary wall                                                                  | 1                       | Job  | Not yet start                                                    |               |                   |                     |  |
| 9   | Retaining wall                                                                 | 197.1                   | Mtr  | 100 mtr Completed                                                |               | 48%               |                     |  |
|     |                                                                                |                         |      | Total                                                            | 843.93        | 55%               |                     |  |