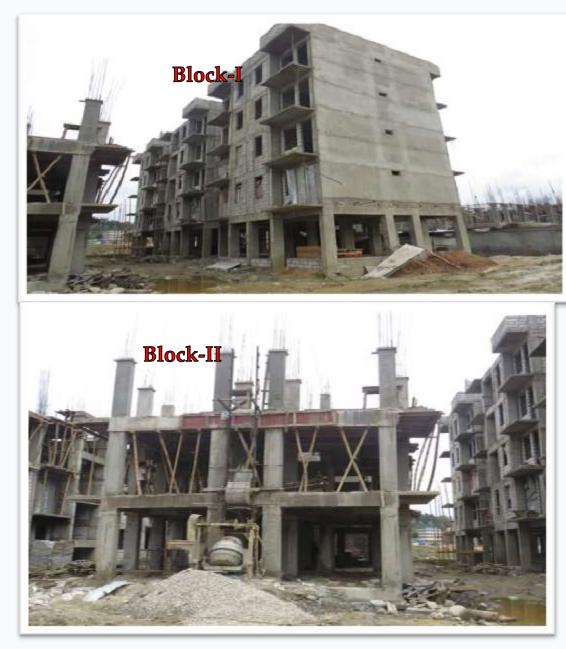

of Sanction                            | :2013-2014                                                       |
| Physical progress                           | :65% completed                                                   |
| Fund received:<br>i) C/Share<br>ii) S/Share | :Rs.3098.32 lacs<br>: <u>Rs. 558.30 lacs</u><br>:Rs. 3656.62lacs |
| UC submitted                                | : 3656.62 Lacs                                                   |
| State Share                                 | : Nil                                                            |
| Balance C/Share                             | :446.64 lacs                                                     |
| Target date of<br>Completion                | :31.03.2017                                                      |



### C/o 576 (G+3) Rental House i/c Infrastructure at Chimpu village, Itanagar



### C/o 576 (G+3) Rental House i/c Infrastructure at Chimpu village, Itanagar







# EWS HOUSING PROJECT AT DIRANG [320 DUS]

### 2. EWS Housing Project at Dirang [320 DUs]

| Project Cost                                | :Rs. 1536.04 lacs                                               |
|---------------------------------------------|-----------------------------------------------------------------|
| Year of Sanction                            | :2014-2015                                                      |
| Physical progress                           | :70% completed                                                  |
| Fund received:<br>i) C/Share<br>ii) S/Share | :Rs.945.26 lacs<br>: <u>Rs. 307.20 la