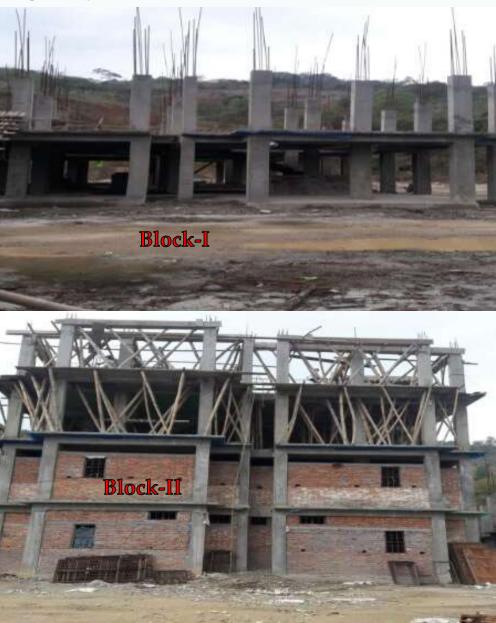

EWS HOUSING PROJECT FOR C/O 256 DUS AT PALIN

### Name of work: EWS Housing Project for C/o 256 DUs at Palin

| SI. | Scope of Works as per                                                          | Progres                 |      |                                                                  |               |                   |                     |  |
|-----|--------------------------------------------------------------------------------|-------------------------|------|------------------------------------------------------------------|---------------|-------------------|---------------------|--|
| No. | ltems                                                                          | Quantity                | Unit | Physical                                                         | Financi<br>al | Physica<br>I in % | Remarks             |  |
|     | DUs - [ (Carpet area of DU= 23.42<br>Sqm) (covered area of DU = 29.18<br>Sqm)] | 8 block-<br>[256 Units] | Jop  | Total 8 blocks of DUs<br>Building are under<br>progress upto 55% | 843.93        | 55%               |                     |  |
| 2   | Internal Road                                                                  | 500                     | Mtr  | Formation cutting,<br>soling & Mateling<br>complete              | _             | 50%               |                     |  |
| 3   | External Electrical connection                                                 | 1                       | Jop  | 100% completed                                                   | _             | 100%              | [ Peripheral        |  |
| 4   | External Water supply connection                                               | 1                       | Jop  | Not yet start                                                    |               |                   | area -12728<br>Sqm] |  |
| 5   | External Sewerage System [Septic<br>Tank]                                      | 4                       | Nos  | Not yet start                                                    | -             |                   |                     |  |
| 6   | Storm water Drain                                                              | 400                     | Mtr  | Not yet start                                                    |               |                   |                     |  |
|     | Solid waste management [Dust<br>bin]                                           | 11                      | Nos  | Not yet start                                                    |               |                   |                     |  |
| 8   | Boundary wall                                                                  | 1                       | Job  | Not yet start                                                    |               |                   |                     |  |
| 9   | Retaining wall                                                                 | 197.1                   | Mtr  | 100 mtr Completed                                                |               | 48%               |                     |  |
|     |                                                                                |                         |      | Total                                                            | 843.93        | 55%               |                     |  |