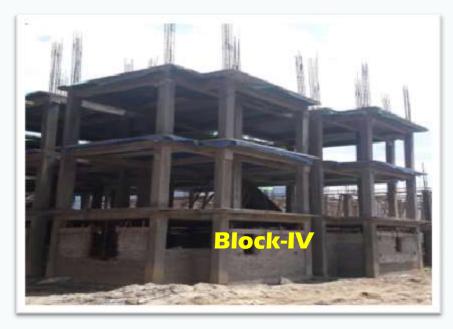

## 4. EWS Housing Project at Palin [256 DUs]

| Project Cost                                | :Rs. 1502.23 lacs                                               |
|---------------------------------------------|-----------------------------------------------------------------|
| Year of Sanction                            | :2014-2015                                                      |
| Physical progress                           | :55% completed                                                  |
| Fund received:<br>i) C/Share<br>ii) S/Share | :Rs.409.60 lacs<br>: <u>Rs. 434.33 lacs</u><br>:Rs. 843.93 lacs |
| UC submitted                                | : 843.93 Lacs                                                   |
| State Share                                 | : Nil                                                           |
| Balance C/Share                             | :792.18 lacs                                                    |
| Target date of<br>Completion                | :31.03.2017                                                     |

## **C/o EWS Housing Project at Palin**