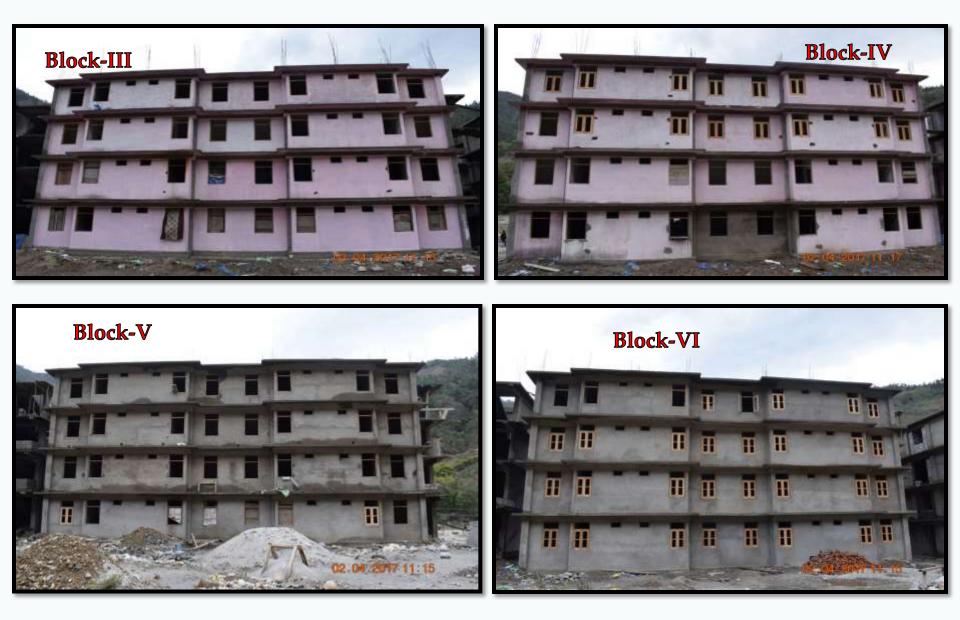

EWS HOUSING PROJECT FOR C/O 256 DUS AT PALIN

### Name of work: EWS Housing Project for C/o 256 DUs at Palin

| SI. | Scope of Works as per                                                          | Progres                 |      |                                                                  |               |                   |                     |  |
|-----|--------------------------------------------------------------------------------|-------------------------|------|------------------------------------------------------------------|---------------|-------------------|---------------------|--|
| No. | ltems                                                                          | Quantity                | Unit | Physical                                                         | Financi<br>al | Physica<br>I in % | Remarks             |  |
|     | DUs - [ (Carpet area of DU= 23.42<br>Sqm) (covered area of DU = 29.18<br>Sqm)] | 8 block-<br>[256 Units] | Jop  | Total 8 blocks of DUs<br>Building are under<br>progress upto 55% | 843.93        | 55%               |                     |  |
| 2   | Internal Road                                                                  | 500                     | Mtr  | Formation cutting,<br>soling & Mateling<br>complete              | _             | 50%               |                     |  |
| 3   | External Electrical connection                                                 | 1                       | Jop  | 100% completed                                                   | _             | 100%              | [ Peripheral        |  |
| 4   | External Water supply connection                                               | 1                       | Jop  | Not yet start                                                    |               |                   | area -12728<br>Sqm] |  |
| 5   | External Sewerage System [Septic<br>Tank]                                      | 4                       | Nos  | Not yet start                                                    | -             |                   |                     |  |
| 6   | Storm water Drain                                                              | 400                     | Mtr  | Not yet start                                                    |               |                   |                     |  |
|     | Solid waste management [Dust<br>bin]                                           | 11                      | Nos  | Not yet start                                                    |               |                   |                     |  |
| 8   | Boundary wall                                                                  | 1                       | Job  | Not yet start                                                    |               |                   |                     |  |
| 9   | Retaining wall                                                                 | 197.1                   | Mtr  | 100 mtr Completed                                                |               | 48%               |                     |  |
|     |                                                                                |                         |      | Total                                                            | 843.93        | 55%               |                     |  |