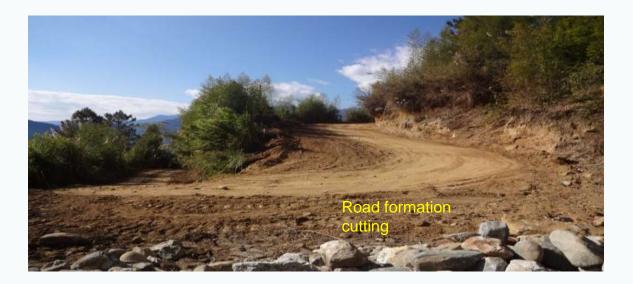

|     | 1                                                                              |                        | 1                                              |        |          | [Rs. in lakh]   |
|-----|--------------------------------------------------------------------------------|------------------------|------------------------------------------------|--------|----------|-----------------|
| SI. | Scope of Works                                                                 |                        | Progress                                       |        |          |                 |
| No. | Items                                                                          | Qnty.                  | Physical                                       | Fin.   | Phy. (%) | Remarks         |
| 1   | DUs - [ (Carpet area of DU= 23.42<br>Sqm) (covered area of DU = 29.18<br>Sqm)] | 8 block-[256<br>Units] | Works in 8 blocks are under progress           | 843.93 | 55%      |                 |
| 2   | Internal Road                                                                  | 500 Mtr                | Formation cutting, soling & metaling completed |        | 50%      | [Pe             |
| 3   | External Electrical connection                                                 | 1 Job                  | 100% completed                                 |        | 100%     | Peripheral area |
| 4   | External Water supply connection                                               | 1 Job                  | To be started                                  |        |          | al area         |
| 5   | External Sewerage System [Septic Tank]                                         | 4 Nos.                 | To be started                                  |        |          | -12728 Sqm]     |
| 6   | Storm water Drain                                                              | 400 Mtr                | To be started                                  |        |          | Sq              |
| 7   | Solid waste management [Dust bin]                                              | 11 Nos.                | To be started                                  |        |          | <u> </u>        |
| 8   | Boundary wall                                                                  | 1 Job                  | To be started                                  |        |          | 1               |
| 9   | Retaining wall                                                                 | 197.10 Mtr             | 100 mtr completed                              |        | 48%      | 1               |
|     |                                                                                |                        | Total                                          | 843.93 | 55%      |                 |

### Name of work: EWS Housing Project for C/o 256 DUs at Palin

| SI. | Scope of Works as per                                                          | Progres                 |      |                                                                  |               |                   |                     |  |
|-----|--------------------------------------------------------------------------------|-------------------------|------|------------------------------------------------------------------|---------------|-------------------|---------------------|--|
| No. | ltems                                                                          | Quantity                | Unit | Physical                                                         | Financi<br>al | Physica<br>I in % | Remarks             |  |
|     | DUs - [ (Carpet area of DU= 23.42<br>Sqm) (covered area of DU = 29.18<br>Sqm)] | 8 block-<br>[256 Units] | Jop  | Total 8 blocks of DUs<br>Building are under<br>progress upto 55% | 843.93        | 55%               |                     |  |
| 2   | Internal Road                                                                  | 500                     | Mtr  | Formation cutting,<br>soling & Mateling<br>complete              | _             | 50%               |                     |  |
| 3   | External Electrical connection                                                 | 1                       | Jop  | 100% completed                                                   | _             | 100%              | [ Peripheral        |  |
| 4   | External Water supply connection                                               | 1                       | Jop  | Not yet start                                                    |               |                   | area -12728<br>Sqm] |  |
| 5   | External Sewerage System [Septic<br>Tank]                                      | 4                       | Nos  | Not yet start                                                    | -             |                   |                     |  |
| 6   | Storm water Drain                                                              | 400                     | Mtr  | Not yet start                                                    |               |                   |                     |  |
|     | Solid waste management [Dust<br>bin]                                           | 11                      | Nos  | Not yet start                                                    |               |                   |                     |  |
| 8   | Boundary wall                                                                  | 1                       | Job  | Not yet start                                                    |               |                   |                     |  |
| 9   | Retaining wall                                                                 | 197.1                   | Mtr  | 100 mtr Completed                                                |               | 48%               |                     |  |
|     |                                                                                |                         |      | Total                                                            | 843.93        | 55%               |                     |  |