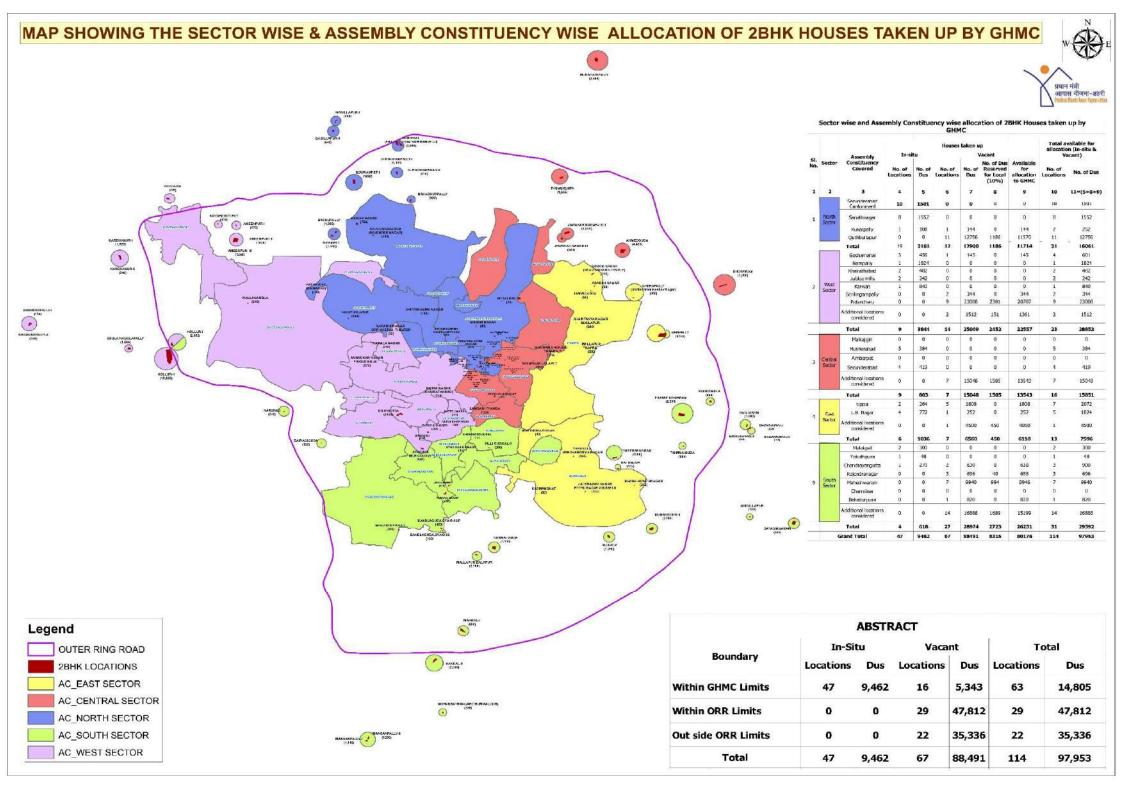

### Agenda item No.5: Revised project proposals-GHMC

The CSMC had accorded approval for construction of 1,26,199 Dwelling Units in Greater Hyderabad Municipal Corporation. The approvals for these projects were given in three CSMC meetings as given below;

| SI. No. |                  | CSMC                             |          | Meeting No. Date No. of Projects |     | No. of Dwelling | Vertical Type |
|---------|------------------|----------------------------------|----------|----------------------------------|-----|-----------------|---------------|
|         | Meeting No.      | Units                            |          |                                  |     |                 |               |
| 1       | 4 <sup>th</sup>  | 21st December, 2015              | 52       | 31,688                           | AHP |                 |               |
| 2       | 6 <sup>th</sup>  | 18 <sup>th</sup> February, 2016  | 1(4)*    | 403                              | AHP |                 |               |
| 3       | 26 <sup>th</sup> | 27 <sup>th</sup> September, 2017 | 80       | 94,108                           | AHP |                 |               |
|         | TOTAL            |                                  | 133(136) | 1,26,199                         |     |                 |               |

<sup>\*4</sup> project sites are taken as single project

Accordingly, the MoHUA had released 1<sup>st</sup> instalment which is 40% of total central share i.e. Rs. 757.19 Crores. However, out of 136 projects in 55 projects are being executed (66,272 Dwelling Units) without any changes. Change in number of DUs, locations/ sites and combination of both has taken place for 50 projects due to site problems. Two projects are under court cases and 29 project sites are with land concerns.

|           | Abstract of Houses taken up under PMAY - HFA (Urban) in GHMC                                                       |                    |                   |                     |  |  |  |  |
|-----------|--------------------------------------------------------------------------------------------------------------------|--------------------|-------------------|---------------------|--|--|--|--|
| SI.<br>No | Category                                                                                                           | No of<br>Locations | Sanctioned<br>DUs | Taken up by<br>GHMC |  |  |  |  |
| 1         | No Change (DUs and locations are same)                                                                             | 55                 | 66,272            | 66,272              |  |  |  |  |
| 2(a)      | Change in Dus (Locations are same)                                                                                 | 34                 | 17,850            | 14,428              |  |  |  |  |
| 2(b)      | Change of location but no of Dus are same                                                                          | 7                  | 10,848            | 10,848              |  |  |  |  |
| 2(c)      | Change of location and change in No. of DUs                                                                        | 9                  | 7,385             | 5,748               |  |  |  |  |
|           | Sub Total                                                                                                          | 50                 | 36,083            | 31,024              |  |  |  |  |
| 3(a)      | Court Case (Works not Grounded)                                                                                    | 2                  | 994               | 0                   |  |  |  |  |
| 3(b)      | Could not Taken up by GHMC due to land concerns and sites are being identified to accommodate these Dwelling Units | 29                 | 22,850            | 0                   |  |  |  |  |
|           | Sub Total                                                                                                          | 31                 | 23,844            | 0                   |  |  |  |  |
|           | Total                                                                                                              | 136                | 1.26.199          | 97.296              |  |  |  |  |

The site(s) for construction of balance 28,903 Dwelling Units is being identified and will be executed accordingly.

The SLSMC in its 6<sup>th</sup> meeting has approved with a request to place before CSMC to make necessary changes in original data base with respect to S.No. 2(a), 2(b), and 2(c). There will not be any financial obligation as these are only change of locations and change of DUs.