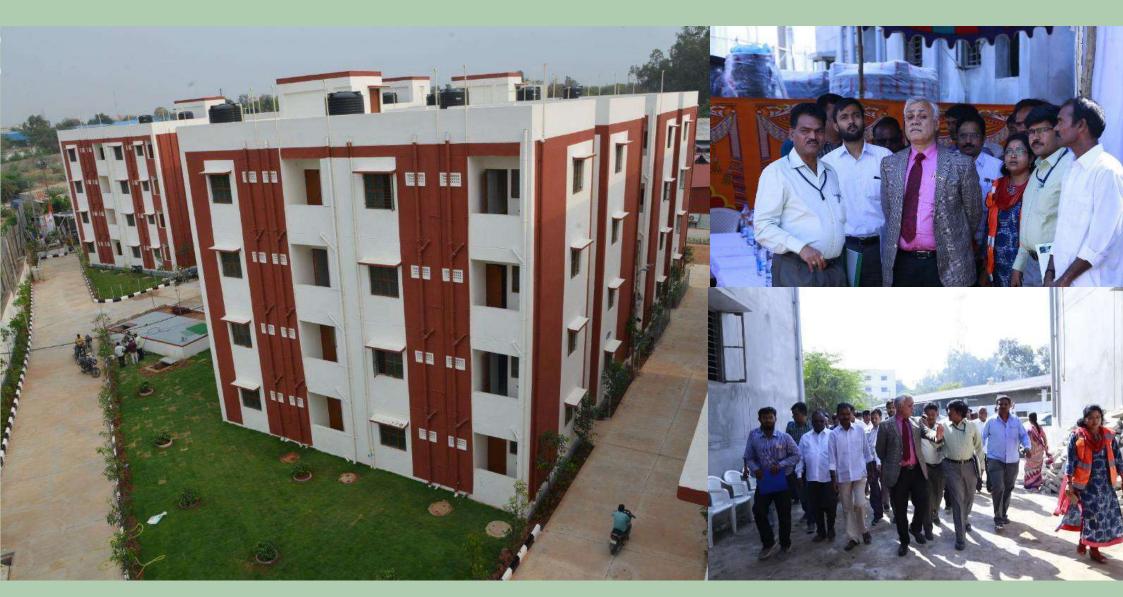

# **PROGRESS OF PROJECTS**

|           | Year      | Houses<br>Approved | Tendered | Work            | Status         |            |          |  |
|-----------|-----------|--------------------|----------|-----------------|----------------|------------|----------|--|
| Verticals |           |                    |          | order<br>Issued | In<br>progress | Completion | Total    |  |
| ALID      | 2015-16   | 80,481             | 56,490   | 56,490          | 34,800         | 16,683     | 51,483   |  |
| AHP       | 2017-18   | 1,06,305           | 96,430   | 96,430          | 48,460         | 46,211     | 94,671   |  |
| Total     | -         | 1,86,786           | 1,52,920 | 1,52,920        | 83,260         | 62,894     | 1,46,154 |  |
| CLSS      | No. of Ic | an sanctioned:     | 22,721   | -               |                | -          |          |  |

Completion of Houses