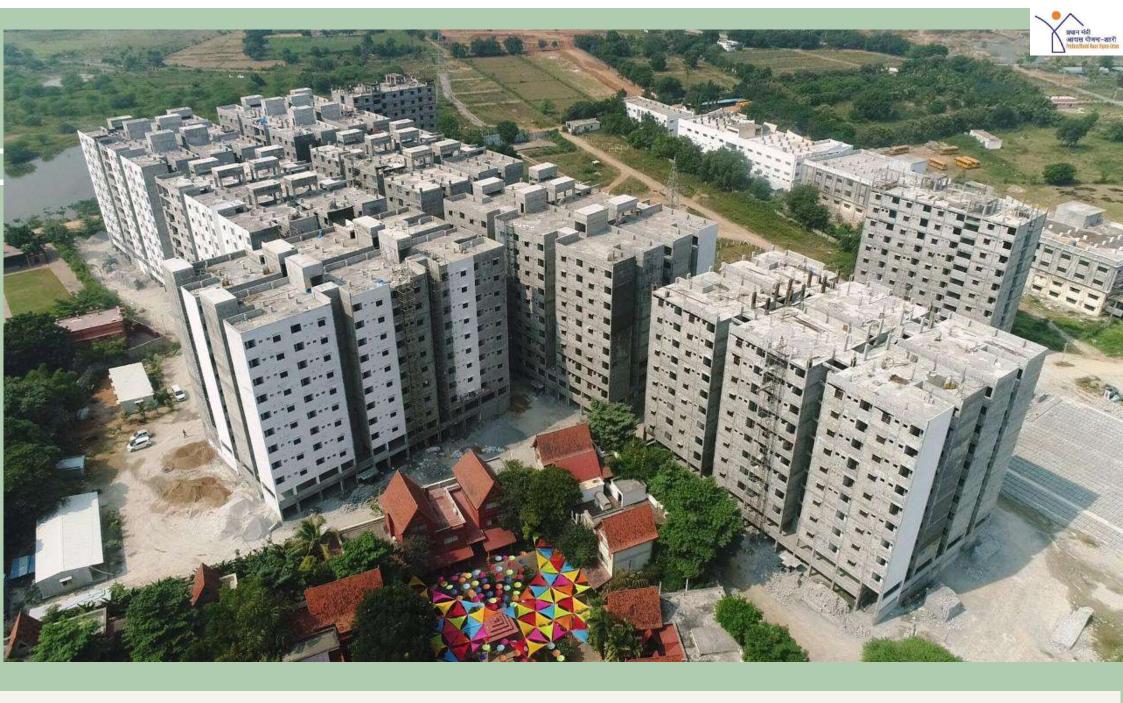

### Agenda item No.5: Revised project proposals-GHMC

The CSMC had accorded approval for construction of 1,26,199 Dwelling Units in Greater Hyderabad Municipal Corporation. The approvals for these projects were given in three CSMC meetings as given below;

<sup>\*4</sup> project sites are taken as single project

Accordingly, the MoHUA had released 1<sup>st</sup> instalment which is 40% of total central share i.e. Rs. 757.19 Crores. However, out of 136 projects in 55 projects are being executed (66,272 Dwelling Units) without any changes. Change in number of DUs, locations/ sites and combination of both has taken place for 50 projects due to site problems. Two projects are under court cases and 29 project sites are with land concerns.

|           | Abstract of Houses taken up under PMAY - HFA (Urban) in GHMC                                                       |                    |                   |                     |  |  |  |  |
|-----------|--------------------------------------------------------------------------------------------------------------------|--------------------|-------------------|---------------------|--|--|--|--|
| SI.<br>No | Category                                                                                                           | No of<br>Locations | Sanctioned<br>DUs | Taken up by<br>GHMC |  |  |  |  |
| 1         | No Change (DUs and locations are same)                                                                             | 55                 | 66,272            | 66,272              |  |  |  |  |
| 2(a)      | Change in Dus (Locations are same)                                                                                 | 34                 | 17,850            | 14,428              |  |  |  |  |
| 2(b)      | Change of location but no of Dus are same                                                                          | 7                  | 10,848            | 10,848              |  |  |  |  |
| 2(c)      | Change of location and change in No. of DUs                                                                        | 9                  | 7,385             | 5,748               |  |  |  |  |
|           | Sub Total                                                                                                          | 50                 | 36,083            | 31,024              |  |  |  |  |
| 3(a)      | Court Case (Works not Grounded)                                                                                    | 2                  | 994               | 0                   |  |  |  |  |
| 3(b)      | Could not Taken up by GHMC due to land concerns and sites are being identified to accommodate these Dwelling Units | 29                 | 22,850            | 0                   |  |  |  |  |
|           | Sub Total                                                                                                          | 31                 | 23,844            | 0                   |  |  |  |  |
|           | Total                                                                                                              | 136                | 1.26.199          | 97.296              |  |  |  |  |