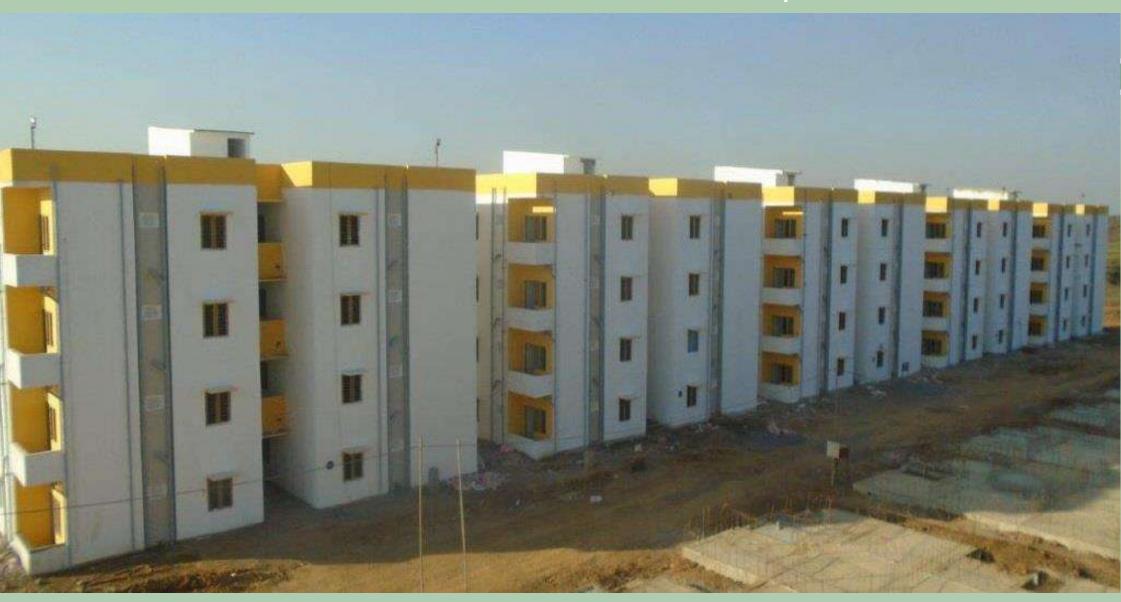

# **PROGRESS OF PROJECTS**

|           | Year      | Houses<br>Approved | Tendered | Work            | Status         |            |          |  |
|-----------|-----------|--------------------|----------|-----------------|----------------|------------|----------|--|
| Verticals |           |                    |          | order<br>Issued | In<br>progress | Completion | Total    |  |
| ALID      | 2015-16   | 80,481             | 56,490   | 56,490          | 34,800         | 16,683     | 51,483   |  |
| AHP       | 2017-18   | 1,06,305           | 96,430   | 96,430          | 48,460         | 46,211     | 94,671   |  |
| Total     | -         | 1,86,786           | 1,52,920 | 1,52,920        | 83,260         | 62,894     | 1,46,154 |  |
| CLSS      | No. of Ic | an sanctioned:     | 22,721   | -               |                | -          |          |  |

Completion of Houses