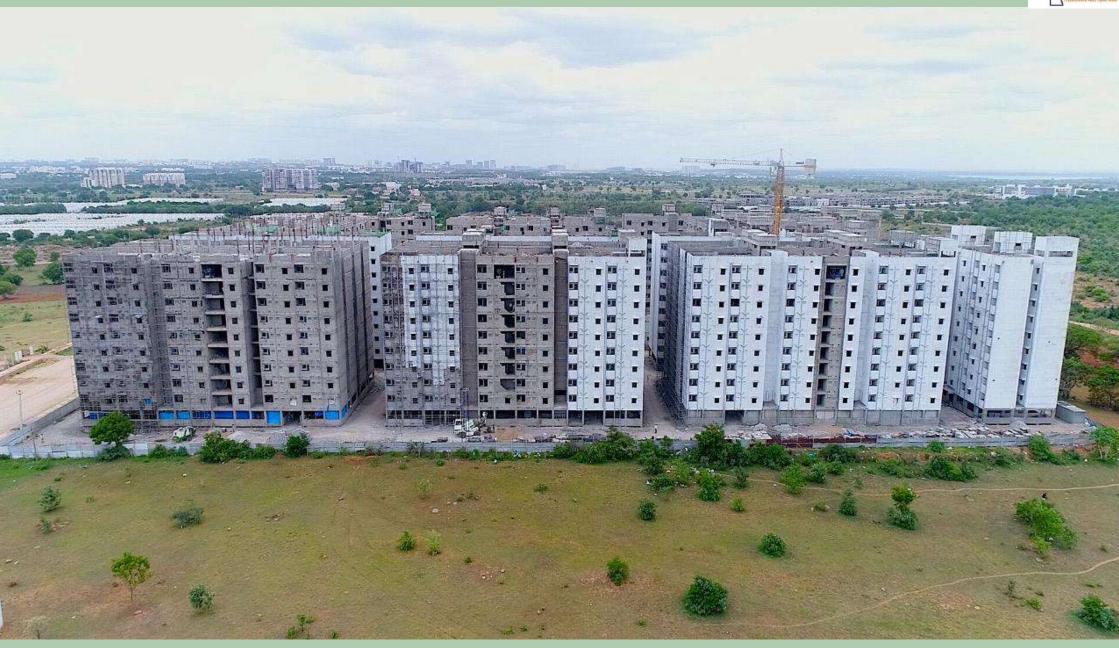

### Agenda item No.5: Revised project proposals-GHMC

The CSMC had accorded approval for construction of 1,26,199 Dwelling Units in Greater Hyderabad Municipal Corporation. The approvals for these projects were given in three CSMC meetings as given below;

<sup>\*4</sup> project sites are taken as single project

Accordingly, the MoHUA had released 1<sup>st</sup> instalment which is 40% of total central share i.e. Rs. 757.19 Crores. However, out of 136 projects in 55 projects are being executed (66,272 Dwelling Units) without any changes. Change in number of DUs, locations/ sites and combination of both has taken place for 50 projects due to site problems. Two projects are under court cases and 29 project sites are with land concerns.

|           | Abstract of Houses taken up under PMAY - HFA (Urban) in GHMC                                                       |                    |                   |                     |  |  |  |  |
|-----------|--------------------------------------------------------------------------------------------------------------------|--------------------|-------------------|---------------------|--|--|--|--|
| SI.<br>No | Category                                                                                                           | No of<br>Locations | Sanctioned<br>DUs | Taken up by<br>GHMC |  |  |  |  |
| 1         | No Change (DUs and locations are same)                                                                             | 55                 | 66,272            | 66,272              |  |  |  |  |
| 2(a)      | Change in Dus (Locations are same)                                                                                 | 34                 | 17,850            | 14,428              |  |  |  |  |
| 2(b)      | Change of location but no of Dus are same                                                                          | 7                  | 10,848            | 10,848              |  |  |  |  |
| 2(c)      | Change of location and change in No. of DUs                                                                        | 9                  | 7,385             | 5,748               |  |  |  |  |
|           | Sub Total                                                                                                          | 50                 | 36,083            | 31,024              |  |  |  |  |
| 3(a)      | Court Case (Works not Grounded)                                                                                    | 2                  | 994               | 0                   |  |  |  |  |
| 3(b)      | Could not Taken up by GHMC due to land concerns and sites are being identified to accommodate these Dwelling Units | 29                 | 22,850            | 0                   |  |  |  |  |
|           | Sub Total                                                                                                          | 31                 | 23,844            | 0                   |  |  |  |  |
|           | Total                                                                                                              | 136                | 1.26.199          | 97.296              |  |  |  |  |