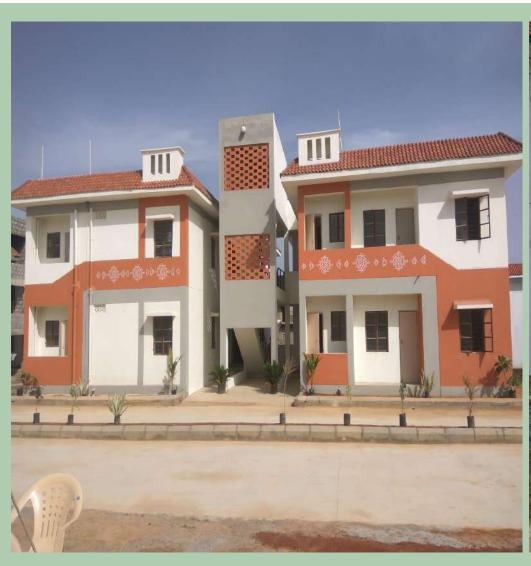

# **PROGRESS OF PROJECTS**

|           | Year      | Houses<br>Approved | Tendered | Work            | Status         |            |          |  |
|-----------|-----------|--------------------|----------|-----------------|----------------|------------|----------|--|
| Verticals |           |                    |          | order<br>Issued | In<br>progress | Completion | Total    |  |
| ALID      | 2015-16   | 80,481             | 56,490   | 56,490          | 34,800         | 16,683     | 51,483   |  |
| AHP       | 2017-18   | 1,06,305           | 96,430   | 96,430          | 48,460         | 46,211     | 94,671   |  |
| Total     | -         | 1,86,786           | 1,52,920 | 1,52,920        | 83,260         | 62,894     | 1,46,154 |  |
| CLSS      | No. of Ic | an sanctioned:     | 22,721   | -               |                | -          |          |  |

Completion of Houses