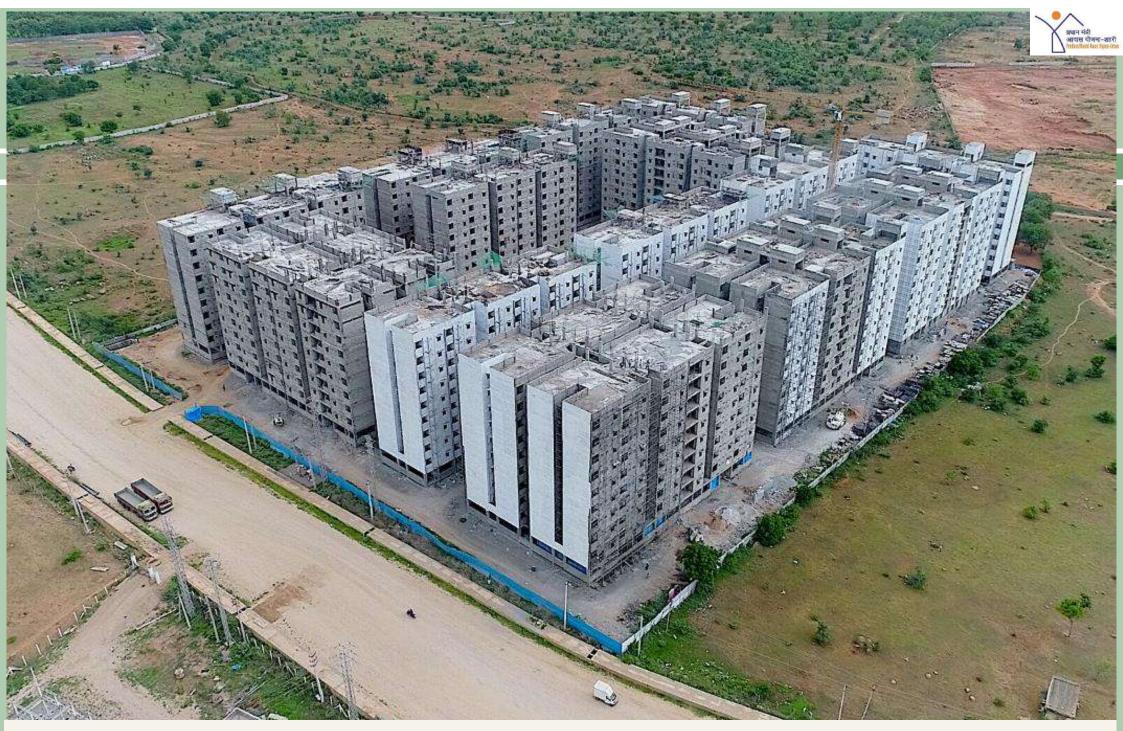

### Agenda item No.5: Revised project proposals-GHMC

The CSMC had accorded approval for construction of 1,26,199 Dwelling Units in Greater Hyderabad Municipal Corporation. The approvals for these projects were given in three CSMC meetings as given below;

<sup>\*4</sup> project sites are taken as single project

Accordingly, the MoHUA had released 1<sup>st</sup> instalment which is 40% of total central share i.e. Rs. 757.19 Crores. However, out of 136 projects in 55 projects are being executed (66,272 Dwelling Units) without any changes. Change in number of DUs, locations/ sites and combination of both has taken place for 50 projects due to site problems. Two projects are under court cases and 29 project sites are with land concerns.

|           | Abstract of Houses taken up under PMAY - HFA (Urban) in GHMC                                                       |                    |                   |                     |  |  |  |  |
|-----------|--------------------------------------------------------------------------------------------------------------------|--------------------|-------------------|---------------------|--|--|--|--|
| SI.<br>No | Category                                                                                                           | No of<br>Locations | Sanctioned<br>DUs | Taken up by<br>GHMC |  |  |  |  |
| 1         | No Change (DUs and locations are same)                                                                             | 55                 | 66,272            | 66,272              |  |  |  |  |
| 2(a)      | Change in Dus (Locations are same)                                                                                 | 34                 | 17,850            | 14,428              |  |  |  |  |
| 2(b)      | Change of location but no of Dus are same                                                                          | 7                  | 10,848            | 10,848              |  |  |  |  |
| 2(c)      | Change of location and change in No. of DUs                                                                        | 9                  | 7,385             | 5,748               |  |  |  |  |
|           | Sub Total                                                                                                          | 50                 | 36,083            | 31,024              |  |  |  |  |
| 3(a)      | Court Case (Works not Grounded)                                                                                    | 2                  | 994               | 0                   |  |  |  |  |
| 3(b)      | Could not Taken up by GHMC due to land concerns and sites are being identified to accommodate these Dwelling Units | 29                 | 22,850            | 0                   |  |  |  |  |
|           | Sub Total                                                                                                          | 31                 | 23,844            | 0                   |  |  |  |  |
|           | Total                                                                                                              | 136                | 1.26.199          | 97.296              |  |  |  |  |