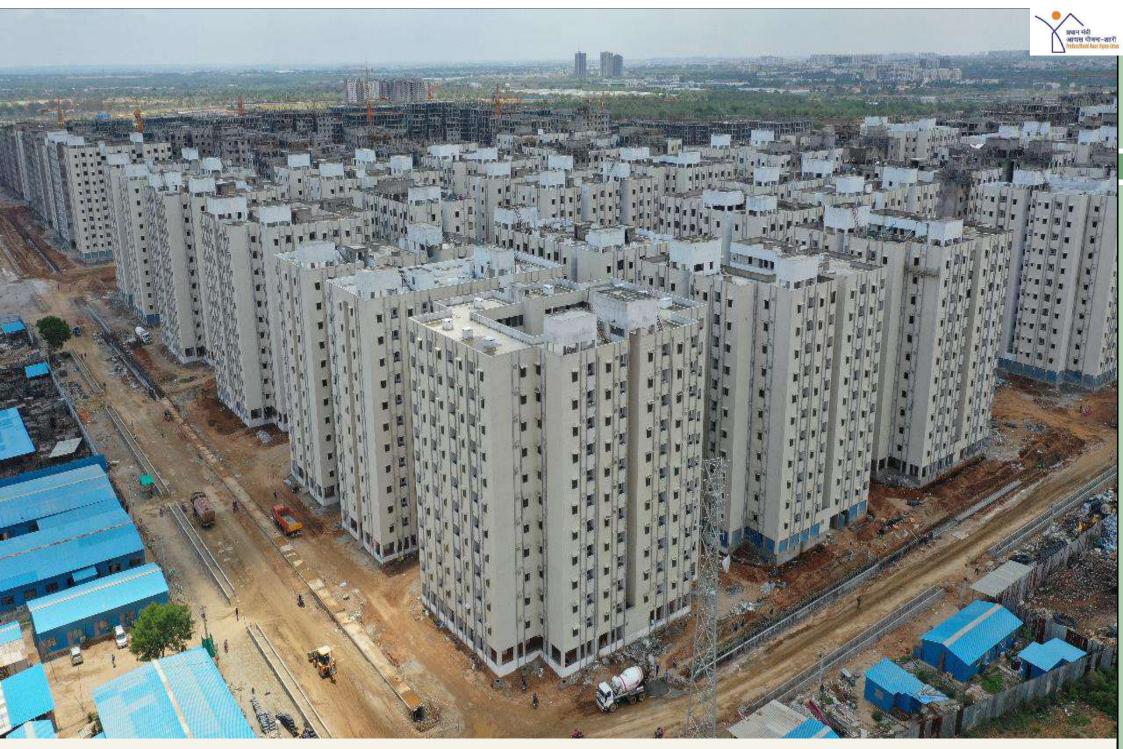

### Agenda item No.5: Revised project proposals-GHMC

The CSMC had accorded approval for construction of 1,26,199 Dwelling Units in Greater Hyderabad Municipal Corporation. The approvals for these projects were given in three CSMC meetings as given below;

<sup>\*4</sup> project sites are taken as single project

Accordingly, the MoHUA had released 1<sup>st</sup> instalment which is 40% of total central share i.e. Rs. 757.19 Crores. However, out of 136 projects in 55 projects are being executed (66,272 Dwelling Units) without any changes. Change in number of DUs, locations/ sites and combination of both has taken place for 50 projects due to site problems. Two projects are under court cases and 29 project sites are with land concerns.

|           | Abstract of Houses taken up under PMAY - HFA (Urban) in GHMC                                                       |                    |                   |                     |  |  |  |  |
|-----------|--------------------------------------------------------------------------------------------------------------------|--------------------|-------------------|---------------------|--|--|--|--|
| SI.<br>No | Category                                                                                                           | No of<br>Locations | Sanctioned<br>DUs | Taken up by<br>GHMC |  |  |  |  |
| 1         | No Change (DUs and locations are same)                                                                             | 55                 | 66,272            | 66,272              |  |  |  |  |
| 2(a)      | Change in Dus (Locations are same)                                                                                 | 34                 | 17,850            | 14,428              |  |  |  |  |
| 2(b)      | Change of location but no of Dus are same                                                                          | 7                  | 10,848            | 10,848              |  |  |  |  |
| 2(c)      | Change of location and change in No. of DUs                                                                        | 9                  | 7,385             | 5,748               |  |  |  |  |
|           | Sub Total                                                                                                          | 50                 | 36,083            | 31,024              |  |  |  |  |
| 3(a)      | Court Case (Works not Grounded)                                                                                    | 2                  | 994               | 0                   |  |  |  |  |
| 3(b)      | Could not Taken up by GHMC due to land concerns and sites are being identified to accommodate these Dwelling Units | 29                 | 22,850            | 0                   |  |  |  |  |
|           | Sub Total                                                                                                          | 31                 | 23,844            | 0                   |  |  |  |  |
|           | Total                                                                                                              | 136                | 1.26.199          | 97.296              |  |  |  |  |