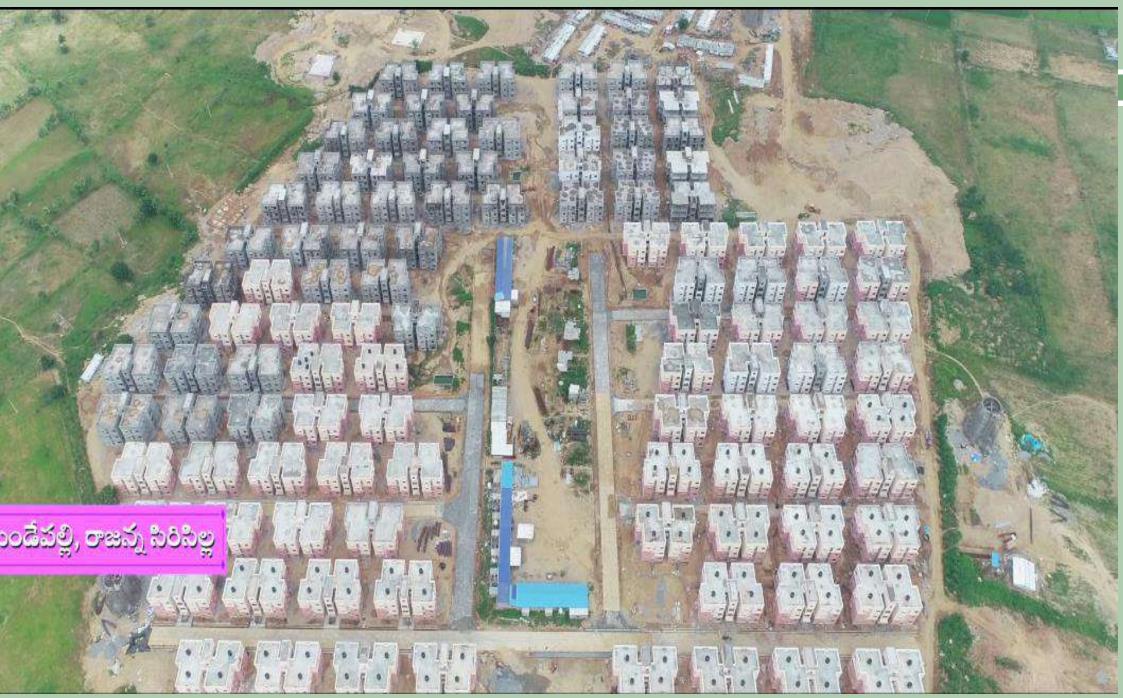

### Agenda item No.5: Revised project proposals-GHMC

The CSMC had accorded approval for construction of 1,26,199 Dwelling Units in Greater Hyderabad Municipal Corporation. The approvals for these projects were given in three CSMC meetings as given below;

|           | Abstract of Houses taken up under PMAY - HFA (Urban) in GHMC                                                       |                    |                   |                     |  |  |  |  |
|-----------|--------------------------------------------------------------------------------------------------------------------|--------------------|-------------------|---------------------|--|--|--|--|
| SI.<br>No | Category                                                                                                           | No of<br>Locations | Sanctioned<br>DUs | Taken up by<br>GHMC |  |  |  |  |
| 1         | No Change (DUs and locations are same)                                                                             | 55                 | 66,272            | 66,272              |  |  |  |  |
| 2(a)      | Change in Dus (Locations are same)                                                                                 | 34                 | 17,850            | 14,428              |  |  |  |  |
| 2(b)      | Change of location but no of Dus are same                                                                          | 7                  | 10,848            | 10,848              |  |  |  |  |
| 2(c)      | Change of location and change in No. of DUs                                                                        | 9                  | 7,385             | 5,748               |  |  |  |  |
|           | Sub Total                                                                                                          | 50                 | 36,083            | 31,024              |  |  |  |  |
| 3(a)      | Court Case (Works not Grounded)                                                                                    | 2                  | 994               | 0                   |  |  |  |  |
| 3(b)      | Could not Taken up by GHMC due to land concerns and sites are being identified to accommodate these Dwelling Units | 29                 | 22,850            | 0                   |  |  |  |  |
|           | Sub Total                                                                                                          | 31                 | 23,844            | 0                   |  |  |  |  |
|           | Total                                                                                                              | 136                | 1.26.199          | 97.296              |  |  |  |  |