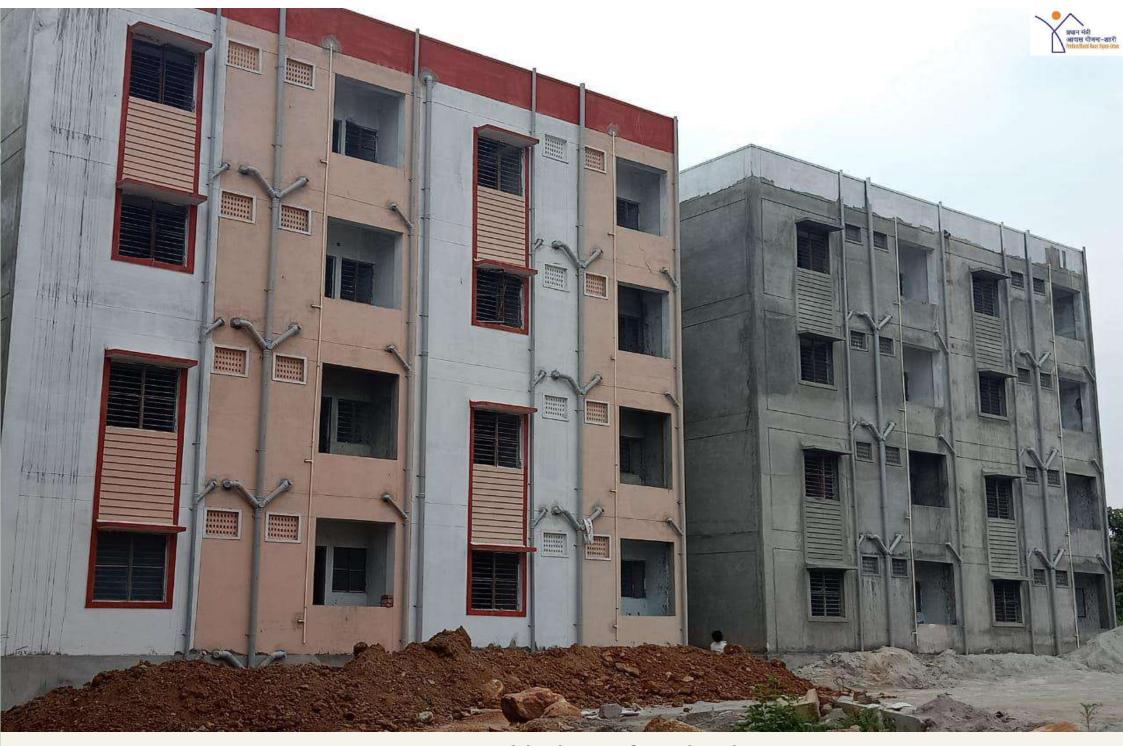

# **PROGRESS OF PROJECTS**

|           | Year      | Houses<br>Approved | Tendered | Work            | Status         |            |          |  |
|-----------|-----------|--------------------|----------|-----------------|----------------|------------|----------|--|
| Verticals |           |                    |          | order<br>Issued | In<br>progress | Completion | Total    |  |
| ALID      | 2015-16   | 80,481             | 56,490   | 56,490          | 34,800         | 16,683     | 51,483   |  |
| AHP       | 2017-18   | 1,06,305           | 96,430   | 96,430          | 48,460         | 46,211     | 94,671   |  |
| Total     | -         | 1,86,786           | 1,52,920 | 1,52,920        | 83,260         | 62,894     | 1,46,154 |  |
| CLSS      | No. of Ic | an sanctioned:     | 22,721   | -               |                | -          |          |  |

Completion of Houses

# **ROAD MAP**

Einancial Voor

| No | rillaliciai feal | Sanction of Houses | Completion of nouses |
|----|------------------|--------------------|----------------------|
| 1  | 2015-16 (Actual) | 80,481             | 0                    |
| 2  | 2016-17 (Actual) | 0                  | 605                  |
| 3  | 2017-18 (Actual) | 1,06,305           | 3,398                |