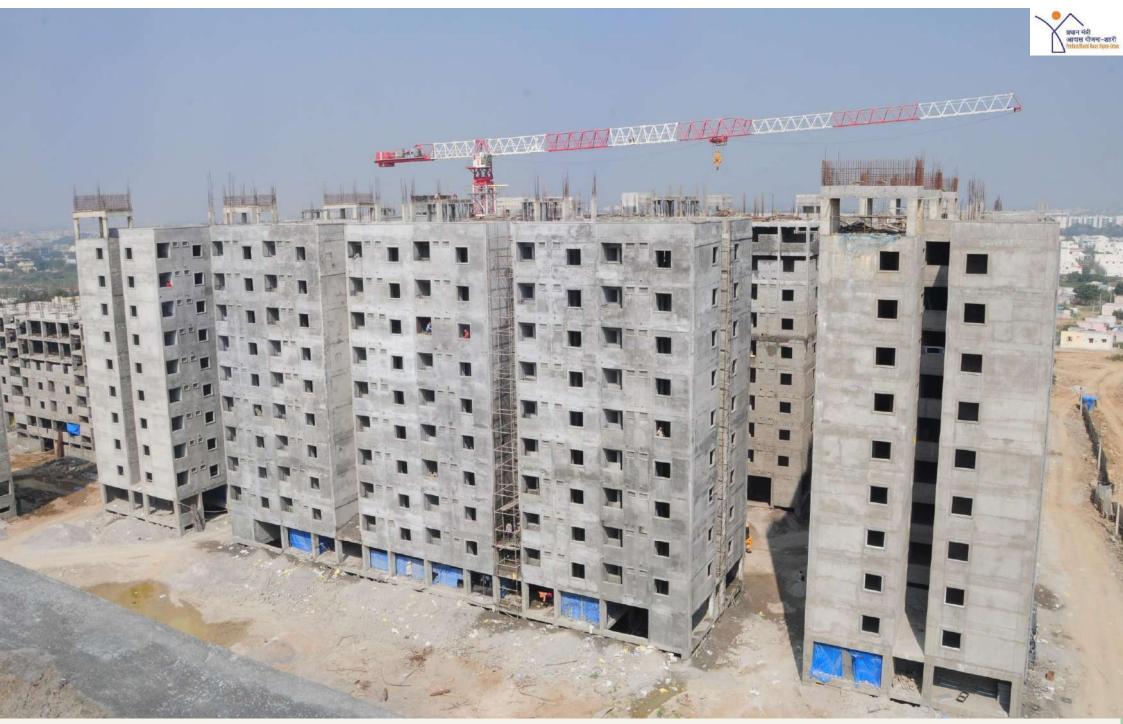

# **PROGRESS OF PROJECTS**

|           | Year      | Houses<br>Approved | Tendered | Work            | Status         |            |          |  |
|-----------|-----------|--------------------|----------|-----------------|----------------|------------|----------|--|
| Verticals |           |                    |          | order<br>Issued | In<br>progress | Completion | Total    |  |
| ALID      | 2015-16   | 80,481             | 56,490   | 56,490          | 34,800         | 16,683     | 51,483   |  |
| AHP       | 2017-18   | 1,06,305           | 96,430   | 96,430          | 48,460         | 46,211     | 94,671   |  |
| Total     | -         | 1,86,786           | 1,52,920 | 1,52,920        | 83,260         | 62,894     | 1,46,154 |  |
| CLSS      | No. of Ic | an sanctioned:     | 22,721   | -               |                | -          |          |  |

Completion of Houses

# **ROAD MAP**

Einancial Voor

| No | rillaliciai feal | Sanction of Houses | Completion of nouses |
|----|------------------|--------------------|----------------------|
| 1  | 2015-16 (Actual) | 80,481             | 0                    |
| 2  | 2016-17 (Actual) | 0                  | 605                  |
| 3  | 2017-18 (Actual) | 1,06,305           | 3,398                |