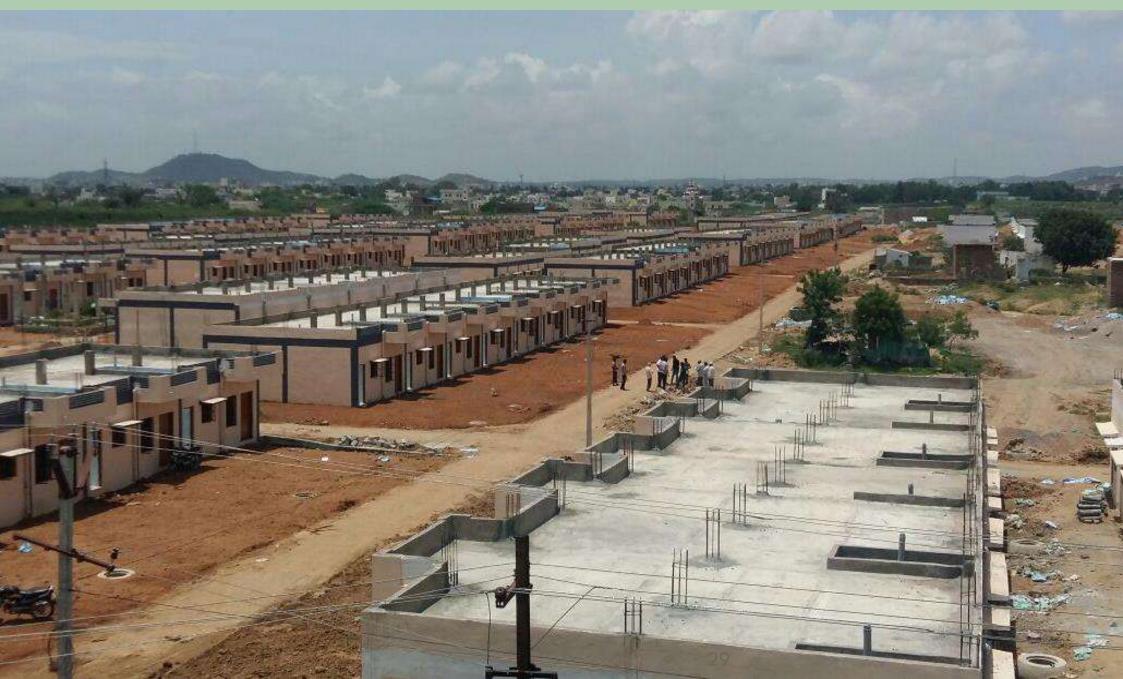

### **Agenda item No.6: Revised project proposals-ULBs in Telangana** (other than GHMC)

The CSMC had accorded approval for construction of 60,587 Dwelling Units at 111 locations in 67 ULBs. The approvals for these projects were given in three CSMC meetings;

Accordingly, the MoHUA had released 1<sup>st</sup> instalment which is 40% of total central share i.e. Rs. 363.522 Crores. However total no of houses taken up are 52,920 instead of 60,587. Balance 7,667 are yet to be grounded.