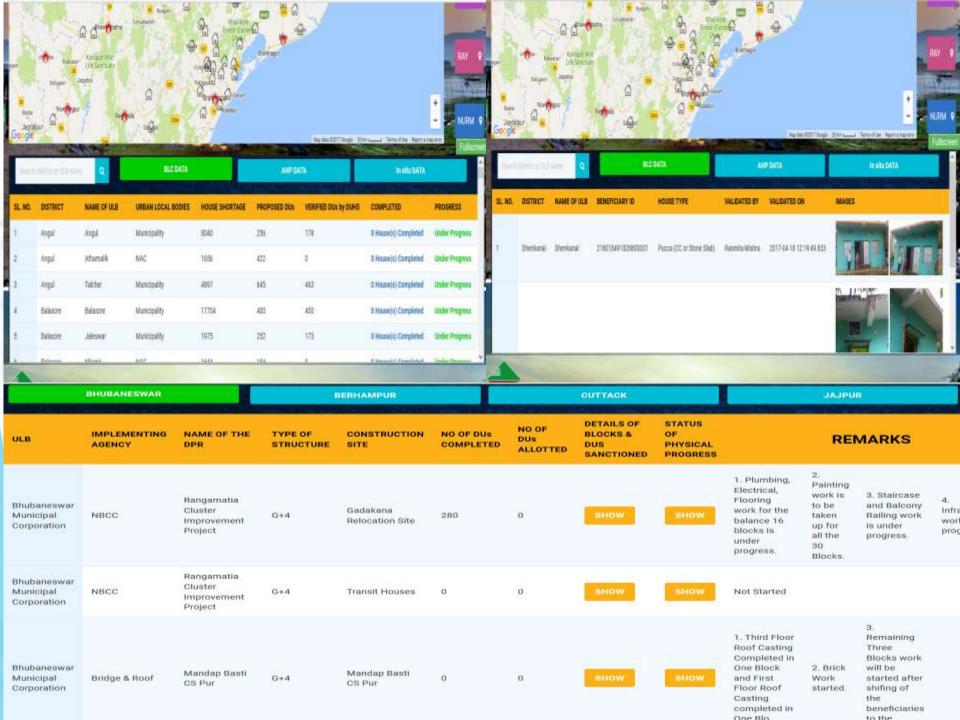

ost housing                                                        | 2015-16                                       | Notification No. HUD-HU-SCH-0002-2015-20719<br>/dated 14-08-2015;<br>As per Policy for Housing for All in Urban Area,<br>Odisha 2015, additional FAR and TDR are provided<br>for for slum redevelopment and low cost housing | Achieved on<br>14-08-2015.                  |  |

### **NEW INITIATIVES TAKEN UNDER THE PROJECT**

------

#### NEW INITIATIVES TAKEN UNDER THE PROJECT

- PMAY Dashboard
- Incentive to beneficiaries for early completion
- DBT- OPS (Online Payment System)
- Special drive for identification of BLC beneficiaries.
- New Act to facilitate BLC PMAY implementation

# 1. PMAY Dashboard

#### **Odisha Urban Housing Mission**

ଶ୍ରୀ ନବୀନ ପଟ୍ଟନାୟକ ମାନ୍ୟବର ମୁଖ୍ୟମଛା





# 2.Incentive to beneficiaries:

# Under BLC

Rs 20,000/- if completed within 4 months from the Date of receipt of work order Rs 10,000/- if completed within 6 months from the date of receipt of work order

-----

# 3. DBT- Online Payment System(OPS)

- Started DBT-OPS with an aim to change the mechanism of transferring financial assistance directly to the beneficiaries through their bank accounts.
- The purpose of DBT-OPS is to ensure that benefits go to individuals' bank accounts electronically, minimising tiers involved in fund flow, thereby reducing delay in payment, ensuring accurate targeting of the beneficiary and curbing pilferage and duplication.
- It is designed to provide an end to end solution for efficient fund management system.
- Main highlight of the DBT-OPS
- Release fro