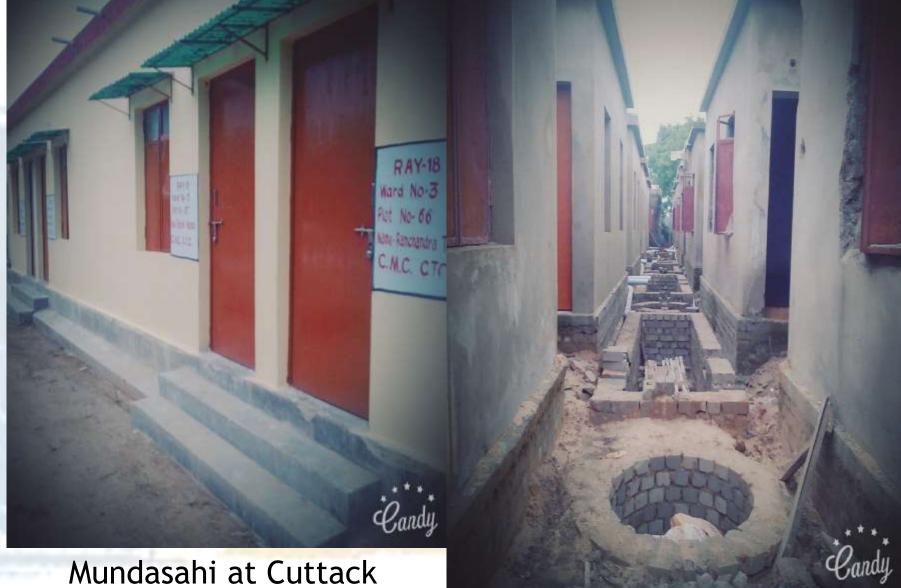

Patharabandha Slum Improvement Project



## Photographs



Patharabandha Slum Improvement Project



#### Group Housing projects in Berhampur and Bhubaneswar



Patharabandha Slum Improvement Project



- Jajpur: 2 projects
- Cuttack: 1 project

|         | ١     | lo. of D | Us sanction      | Progress so far   |           |                |
|---------|-------|----------|------------------|-------------------|-----------|----------------|
| City    | Total | New      | Up-<br>gradation | Transit<br>Houses | Completed | In<br>Progress |
| Cuttack | 865   | 602      | 263              | 0                 | 368       | 56             |
| Jajpur  | 1701  | 1597     | 0                | 104               | 558       | 809            |



## Individual Dwelling Units in Jajpur and Cuttack



#### NEHRU NAGAR, BERHAMPUR



SOMNATH NAGAR BLOCK A(5) 18.02.2017

UTTRAMUKHI BLOCK A (3) 18.02.2017 π

Phase -IV, Nehur Nagar, Berhampur

Phase - II, Uttaramukhi, Berhampur



#### Issues: with respect to RAY / JnNURM

Status of UC submitted under project head of Jajpur 15 Slum ph-I (Rs.15.22 Cr.), Cuttack 10 Slum (Rs.8.75 Cr.) and Mandap basti, Bhubaneswar (Rs.6.18 Cr.) under RAY.

Status of UC submitted under Salary head of SLTC & CLTC under RAY.

Status of reimbursement of fund for preparation of DPR and third party Monitoring (TPIMA) under JnNURM

# **Status of BSUP**

#### BSUP

| -   |     |    |
|-----|-----|----|
| 10  | 011 | DM |
| JIV | пU  | RM |
| 0   |     | 1  |

| 01 | Name of the Project              | • | Basic Services to Urban Poor (BSUP)          |
|----|----------