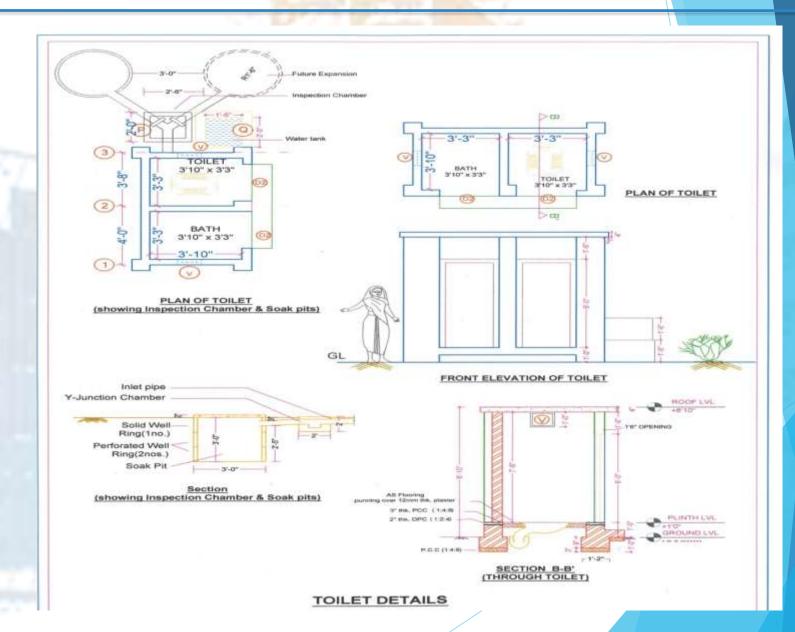

-|--|
|                                          | CARPET AREA              | BUILT UP AREA            | TYPE                         | SIZE        | SIZE |  |
| HOUSE                                    | 239.29 Sqft ( 22.23 Sqm) | 309.56 Sqft ( 28.77 Sqm) | D                            | 3'6" X 7'0" | 1    |  |
| TOILET                                   | 27.00 Sqft ( 2.50 Sqm)   | 37.44 Sqft ( 3.50 Sqm)   | D1                           | 3'0" × 7'0" | 2    |  |
| TOTAL                                    | 266.29 Sqft ( 24.73 Sqm) | 347.00 Sqft ( 32.27 Sqm) | D2                           | 2'6" X 6'0" | 2    |  |
| 1.1.1.1.1.1.1.1.1.1.1.1.1.1.1.1.1.1.1.1. |                          |                          | w                            | 3'0" X 4'0" | 4    |  |

1'0" X 1'0"

5

v









**Rear side view of Dwelling Unit with Toilet** 

#### Structural Design



#### ADHERENCE TO THE CONDITIONS: Against the projects placed

#### for approval.

| SI.<br>No | Condition                                                                                                                                                                                           | Adherence                                                                                                                                                                                                                                                                                                                                                                               |
|-----------|----------------------------------