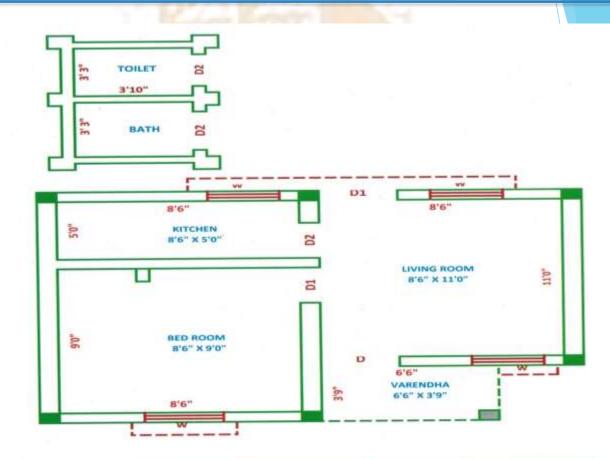

| 87       | Sundargarh | Rourkela MC   | 825.46          | 277                   | 415.50           | 138.50         | 0.00         | 271.46               | 2.98           | 0.98                 |
| 88       | Sundargarh | Sundargarh    | 1731.60         | 468                   | 702.00           | 234.00         | 0.00         | 795.60               | 3.70           | 1.70                 |
|          | т          | OTAL          | 61124.25        | 20345                 | 30517.50         | 10172.50       | 412.94       | 20021.31             |                |                      |
|          |            |               | 4               | 4                     |                  |                | E            |                      |                |                      |

-----



|                                          | AREA STATEM              | ENT                      | SCHEDULED OF DOORS & WINDOWS |             |      |  |
|------------------------------------------|--------------------------|--------------------------|------------------------------|-------------|------|--|
|                                          | CARPET AREA              | BUILT UP AREA            | TYPE                         | SIZE        | SIZE |  |
| HOUSE                                    | 239.29 Sqft ( 22.23 Sqm) | 309.56 Sqft ( 28.77 Sqm) | D                            | 3'6" X 7'0" | 1    |  |
| TOILET                                   | 27.00 Sqft ( 2.50 Sqm)   | 37.44 Sqft ( 3.50 Sqm)   | D1                           | 3'0" × 7'0" | 2    |  |
| TOTAL