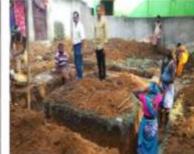

# 5. WAY FORWARD

- Implementation of the Legislation on slum land settlement in urban areas has commenced.
- High resolution photo imaging using drone is being done along with door to door survey.
- RoR(Land Rights)- distribution to start from 1st Jan
- Over one lakh pattas are aimed to be delivered to the beneficiaries by June,2018.
  - These one lakh households will be concomitantly covered under BLC vertical