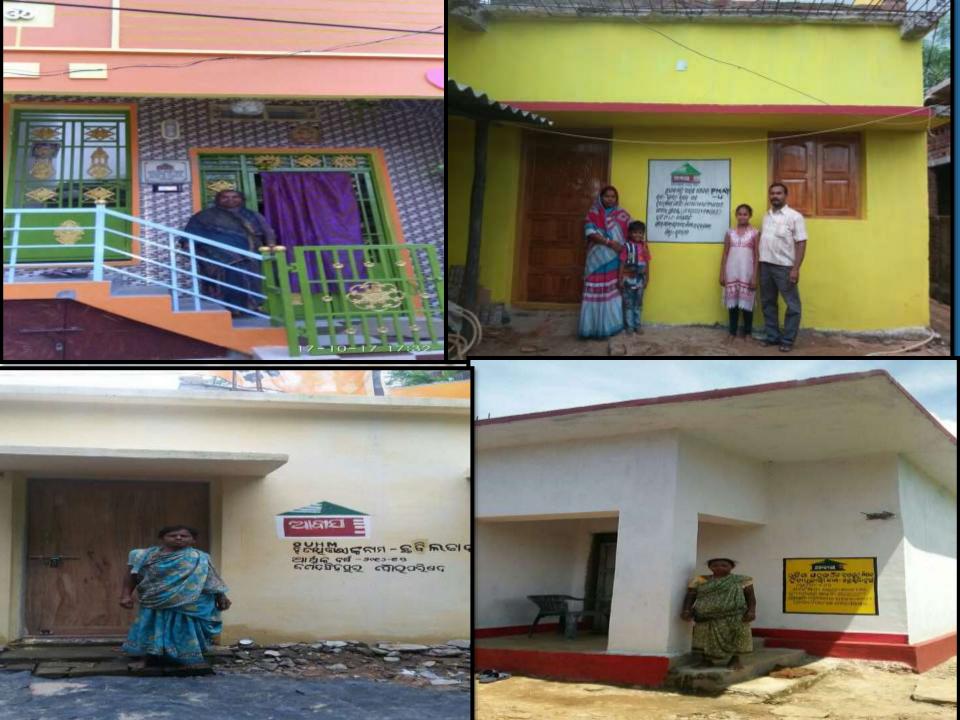

### **AWAAS- Odisha Urban Housing Mission**

88 Projects for approval under Beneficiary Led Vertical (BLC) of PMAY 30-10-2017

# 5. WAY FORWARD

- Implementation of the Legislation on slum land settlement in urban areas has commenced.
- High resolution photo imaging using drone is being done along with door to door survey.
- RoR(Land Rights)- distribution to start from 1st Jan
- Over one lakh pattas are aimed to be delivered to the beneficiaries by June,2018.
  - These one lakh households will be concomitantly covered under BLC vertical