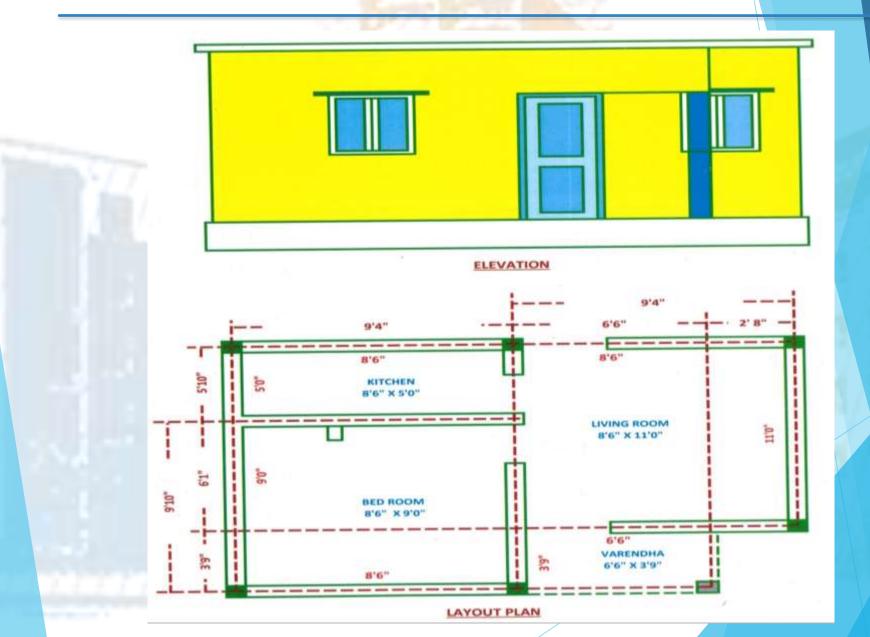

-----|--|
|                                          | CARPET AREA              | BUILT UP AREA            | TYPE                         | SIZE        | SIZE |  |
| HOUSE                                    | 239.29 Sqft ( 22.23 Sqm) | 309.56 Sqft ( 28.77 Sqm) | D                            | 3'6" X 7'0" | 1    |  |
| TOILET                                   | 27.00 Sqft ( 2.50 Sqm)   | 37.44 Sqft ( 3.50 Sqm)   | D1                           | 3'0" × 7'0" | 2    |  |
| TOTAL                                    | 266.29 Sqft ( 24.73 Sqm) | 347.00 Sqft ( 32.27 Sqm) | D2                           | 2'6" X 6'0" | 2    |  |
| 1.1.1.1.1.1.1.1.1.1.1.1.1.1.1.1.1.1.1.1. |                          |                          | w                            | 3'0" X 4'0" | 4    |  |

1'0" X 1'0"

5

v









**Rear side view of Dwelling Unit with Toilet** 

#### Structural Design



#### ADHERENCE TO THE CONDITIONS: Against the projects placed

#### for approval.

| SI.<br>No | Condition                                                                                                                                                                                           | Adherence                                                                                                                                                                                                                                                                                                                                                                               |
|-----------|------------------------------