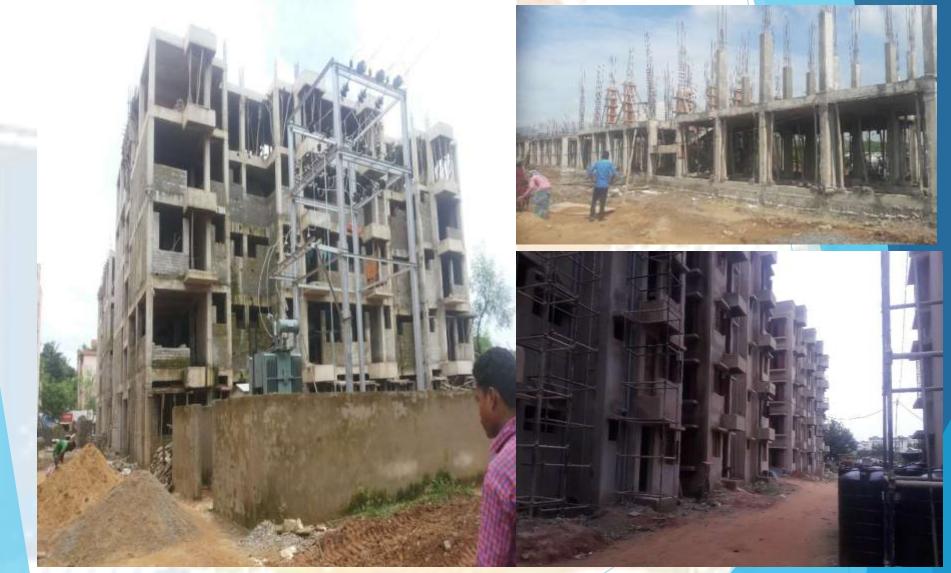

)

- Bhubaneswar: 4 projects
- Berhampur: 9 projects

|             | No    | o. of D | Us sanction      | Progress so far   |           |                |
|-------------|-------|---------|------------------|-------------------|-----------|----------------|
| City        | Total | New     | Up-<br>gradation | Transit<br>Houses | Completed | In<br>Progress |
| Bhubaneswar | 3616  | 3232    | 0                | 384               | 560       | 2440           |
| Berhampur   | 5193  | 4367    | 826              | 0                 | 109       | 2706           |



# Photograph

Mahishakhal Slum Improvement Project





# Photographs



Patharabandha Slum Improvement Project



## Photographs



Patharabandha Slum Improvement Project



#### Group Housing projects in Berhampur and Bhubaneswar



Patharabandha Slum Improvement Project



- Jajpur: 2 projects
- Cuttack: 1 project

|         | ١     | lo. of D | Us sanction      | Progress so far   |           |                |
|---------|-------|----------|------------------|-------------------|-----------|----------------|
| City    | Total | New      | Up-<br>gradation | Transit<br>Houses | Completed | In<br>Progress |
| Cuttack | 865   | 602      | 263              | 0                 | 368       | 56             |
| Jajpur  | 1701  | 1597     | 0                | 104               | 558       | 809            |



## Individual Dwelling Units in Jajpur and Cuttack



#### NEHRU NAGAR, BERHAMPUR



SOMNATH NAGAR BLOCK A(5) 18.02.2017

UTTRAMUKHI BLOCK A (3) 18.02.2017 π

Phase -IV, Nehur Nagar, Berhampur

Phase - II, Uttaramuk