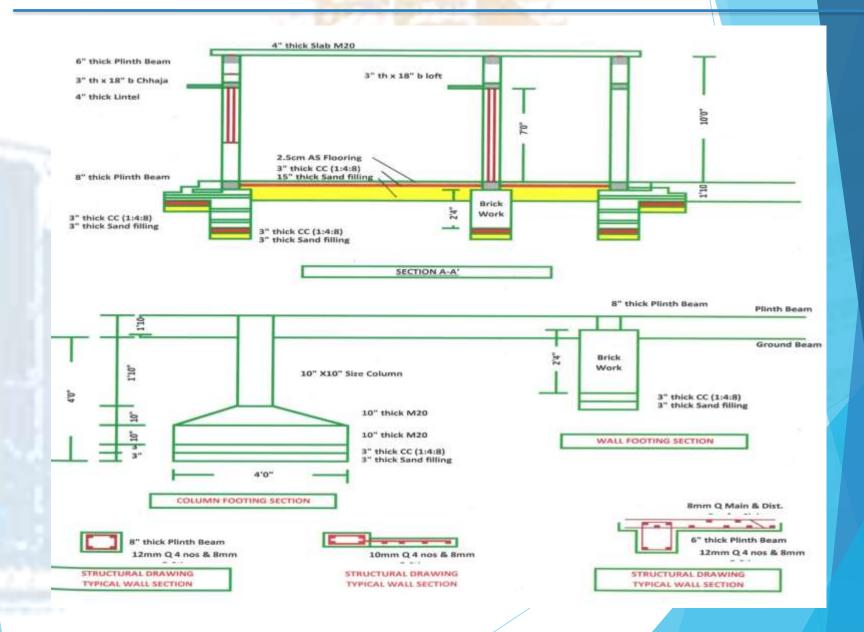

---|--|
|                                          | CARPET AREA              | BUILT UP AREA            | TYPE                         | SIZE        | SIZE |  |
| HOUSE                                    | 239.29 Sqft ( 22.23 Sqm) | 309.56 Sqft ( 28.77 Sqm) | D                            | 3'6" X 7'0" | 1    |  |
| TOILET                                   | 27.00 Sqft ( 2.50 Sqm)   | 37.44 Sqft ( 3.50 Sqm)   | D1                           | 3'0" × 7'0" | 2    |  |
| TOTAL                                    | 266.29 Sqft ( 24.73 Sqm) | 347.00 Sqft ( 32.27 Sqm) | D2                           | 2'6" X 6'0" | 2    |  |
| 1.1.1.1.1.1.1.1.1.1.1.1.1.1.1.1.1.1.1.1. |                          |                          | w                            | 3'0" X 4'0" | 4    |  |

1'0" X 1'0"

5

v









**Rear side view of Dwelling Unit with Toilet** 

#### Structural Design



#### ADHERENCE TO THE CONDITIONS: Against the projects placed

#### for approval.

| SI.<br>No | Condition                                                                                                                                                                                           | Adherence                                                                                                                                                                                                                                                                                                                                                                               |
|-----------|--------------------------------