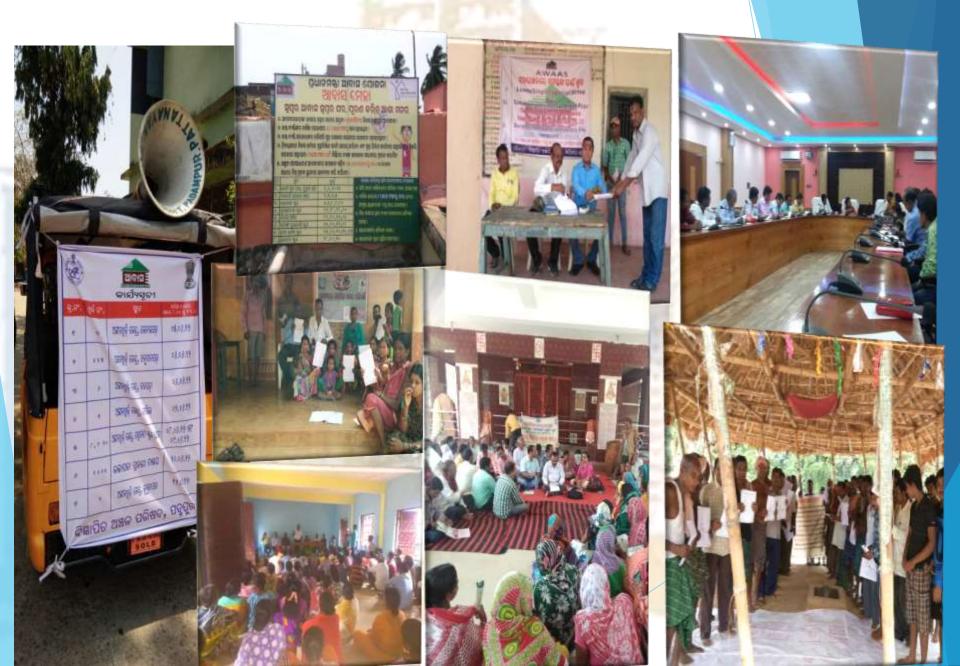

### **NEW INITIATIVES TAKEN UNDER THE PROJECT**

------

#### NEW INITIATIVES TAKEN UNDER THE PROJECT

- PMAY Dashboard
- Incentive to beneficiaries for early completion
- DBT- OPS (Online Payment System)
- Special drive for identification of BLC beneficiaries.
- New Act to facilitate BLC PMAY implementation

### <u>4. A state Wide Special Drive under BLC-PMAY</u> from 1st June,2017 to 25th July,2017

#### WHY SPECIAL DRIVE?

□Beneficiaries already selected appears to be a minuscule proportion as compared to the actual shortage of housing.

□Non-inclusion of <u>potential</u> <u>beneficiaries</u> due to joint RoRs or RoR in the name of their deceased predecessors.

#### <u>OUTCOM</u>

34213 Applications were received in 109 ULBs out of which 20345 found to be eligible in 85 ULBs and accordingly DPR is proposed today.