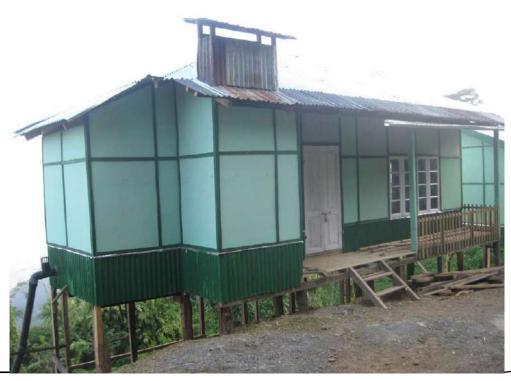

|
| Female Literacy   | 86.72%                              | 86.75%                                 |
| Total Literates   | 848,175                             | 661,445                                |
| Male Literate     | 438,529                             | 350,105                                |
| Female Literate   | 409,646                             | 311,340                                |

# Past Housing Schemes

"JNNURM

"IHSDP

"BSUP

- 1950 Dwelling units

- 1096 Dwelling units

"RAY

- 142 Dwelling units

# **IHSDP**

"No of DUs sanctioned: 1950 (6 Urban Headquarter Towns)

"No of DUs constructed: 1950

"No of DUs completed: 1950

#### Before and after photo of beneficiaries under IHSDP









#### Before and after photo of beneficiaries under IHSDP









#### Before and after photo of beneficiaries under IHSDP









# **BSUP**

#### **Dwelling units**

"No of DUs sanctioned: 1096

"No of DUs constructed: 1096

"No of DUs completed: 1096





















#### RAY

#### **In-situ Dwelling units**

"No of DUs sanctioned: 78

"No of DUs constructed: 48

"No of DUs completed: 40 (30 on-going)

#### **Multi Rental Dwelling units**

"No of DUs sanctioned : 64

"Stages of Construction : 90% completed

#### Before and after photos of beneficiary houses under RAY PILOT PROJECT









#### Before and after photo of beneficiaries under RAY PILOT PROJECT















Pictures of completed Insitu unit at Zuangtui









# Construction and Development of Approach Road and drains







#### **Construction of Multi Purpose community Center*