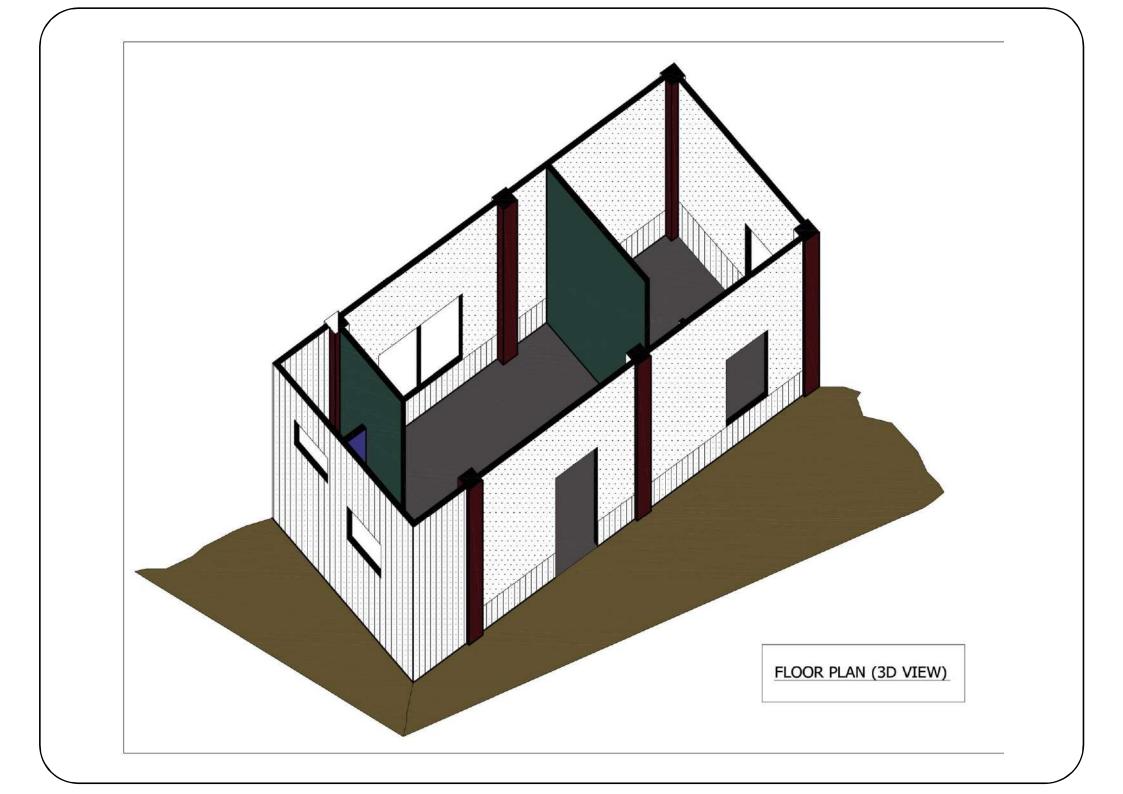

| 43150000                                  | 172600000         | 17.26                |
| 14    | Bairabi         | 361                  | 54150000               | 18050000                                  | 72200000          | 7.22                 |
| 15    | Vairengte       | 801                  | 120150000              | 40050000                                  | 160200000         | 16.02                |
| 16    | Thenzawl        | 467                  | 70050000               | 23350000                                  | 93400000          | 9.34                 |
|       | Total           | 15798                | 2369700000             | 789900000                                 | 3159600000        | 315.96               |



FLOOR PLAN



**ROOF PLAN** 



FRONT ELEVATION





#### Interface with MIS

• SLSMC total approved beneficiaries for Mizoram state: 29354

• 12777 Beneficiaries attached in DPRs

• 20703 total entered

Projects approved : 15 towns annexures approved by Ministry

• Projects entered (7A/B/C/D) : 7C annexures for 23 Towns submitted

• Total project DPRs submitted : 31

• 2 DPRs for 8 District headquarters (Total of 16 DPRs)

• 1 DPRs each for 15 Statutory towns (Total of 15 DPRs)

Houses Geo-tagged : 1283 as on 25<sup>th</sup> March, 2018

• Fund Transferred through DBT : Money had been transferred to two ULBs (where

Central Share 1st Installment was received)

• NEFT/RTGS : Every beneficiaries have submitted

their Aadhaar linked Account for

NEFT/RTGS, assistance will not be

released without it.

• Status of PFMS : Registration and ma