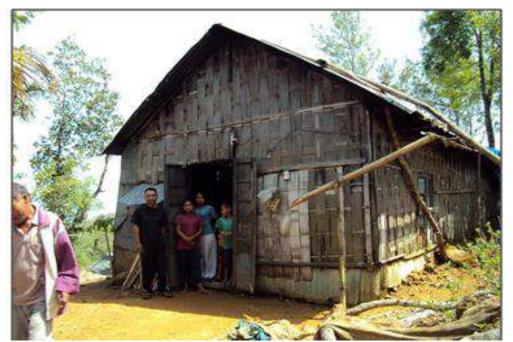

y     | 93.35%                              | 92.53%                                 |
| Female Literacy   | 86.72%                              | 86.75%                                 |
| Total Literates   | 848,175                             | 661,445                                |
| Male Literate     | 438,529                             | 350,105                                |
| Female Literate   | 409,646                             | 311,340                                |

# Past Housing Schemes

"JNNURM

"IHSDP

"BSUP

- 1950 Dwelling units

- 1096 Dwelling units

"RAY

- 142 Dwelling units

# **IHSDP**

"No of DUs sanctioned: 1950 (6 Urban Headquarter Towns)

"No of DUs constructed: 1950

"No of DUs completed: 1950

#### Before and after photo of beneficiaries under IHSDP









#### Before and after photo of beneficiaries under IHSDP









#### Before and after photo of beneficiaries under IHSDP









# **BSUP**

#### **Dwelling units**

"No of DUs sanctioned: 1096

"No of DUs constructed: 1096

"No of DUs completed: 1096





















#### RAY

#### **In-situ Dwelling units**

"No of DUs sanctioned: 78

"No of DUs constructed: 48

"No of DUs completed: 40 (30 on-going)

#### **Multi Rental Dwelling units**

"No of DUs sanctioned : 64

"Stages of Construction : 90% completed

#### Before and after photos of beneficiary houses under RAY PILOT PROJECT









#### Before and after photo of beneficiaries under RAY PILOT PROJECT















Pictures of completed Insitu unit at Zuangtui









# Construction and Development of Approach Road