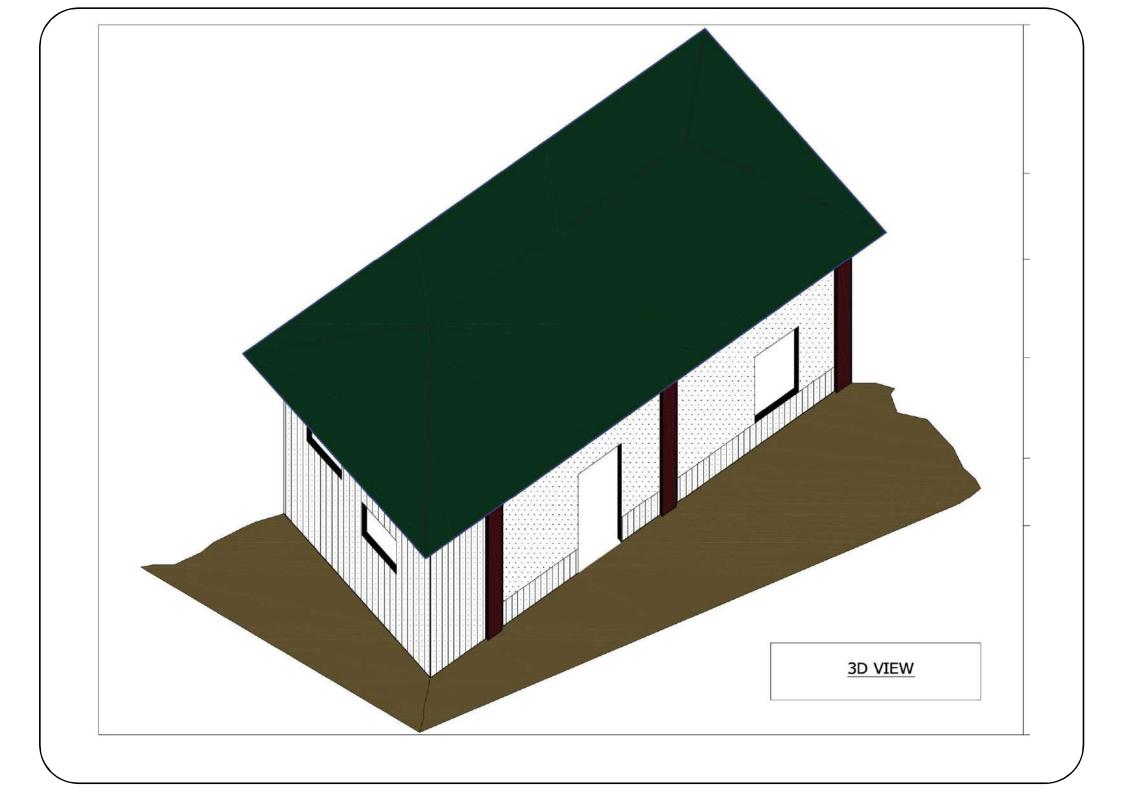

| 43150000                                  | 172600000         | 17.26                |
| 14    | Bairabi         | 361                  | 54150000               | 18050000                                  | 72200000          | 7.22                 |
| 15    | Vairengte       | 801                  | 120150000              | 40050000                                  | 160200000         | 16.02                |
| 16    | Thenzawl        | 467                  | 70050000               | 23350000                                  | 93400000          | 9.34                 |
|       | Total           | 15798                | 2369700000             | 789900000                                 | 3159600000        | 315.96               |



FLOOR PLAN



**ROOF PLAN** 



FRONT ELEVATION





#### Interface with MIS

• SLSMC total approved beneficiaries for Mizoram state: 29354

• 12777 Beneficiaries attached in DPRs

• 20703 total entered

Projects approved : 15 towns annexures approved by Ministry

• Projects entered (7A/B/C/D) : 7C annexures for 23 Towns submitted

• Total project DPRs submitted : 31

• 2 DPRs for 8 District headquarters (Total of 16 DPRs)

• 1 DPRs each for 15 Statutory towns (Total of 15 DPRs)

Houses Geo-tagged : 1283 as on 25<sup>th</sup> March, 2018

• Fund Transferred through DBT : Money had been transferred to two ULBs (where

Central Share 1st Installment was received)

• NEFT/RTGS : Every beneficiaries have submitted

their Aadhaar linked Account for

NEFT/RTGS, assistance will not be

released without it.

• Status of PFMS : Registration and mapp