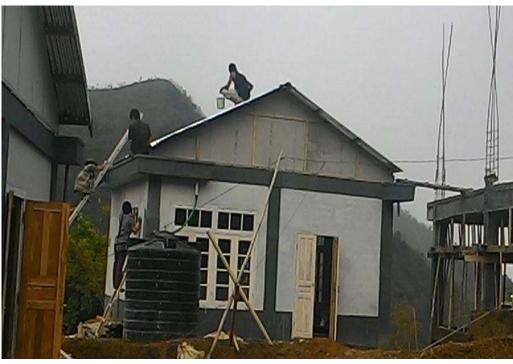

#### Before and after photos of beneficiary houses under RAY PILOT PROJECT

#### Before and after photo of beneficiaries under RAY PILOT PROJECT

Pictures of completed Insitu unit at Zuangtui