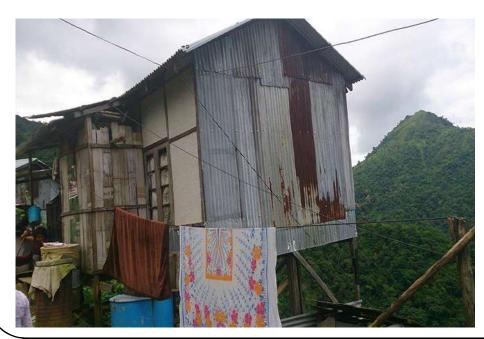

#### Before and after photos of beneficiary houses under RAY PILOT PROJECT

#### Before and after photo of beneficiaries under RAY PILOT PROJECT

Pictures of completed Insitu unit at Zuangtui