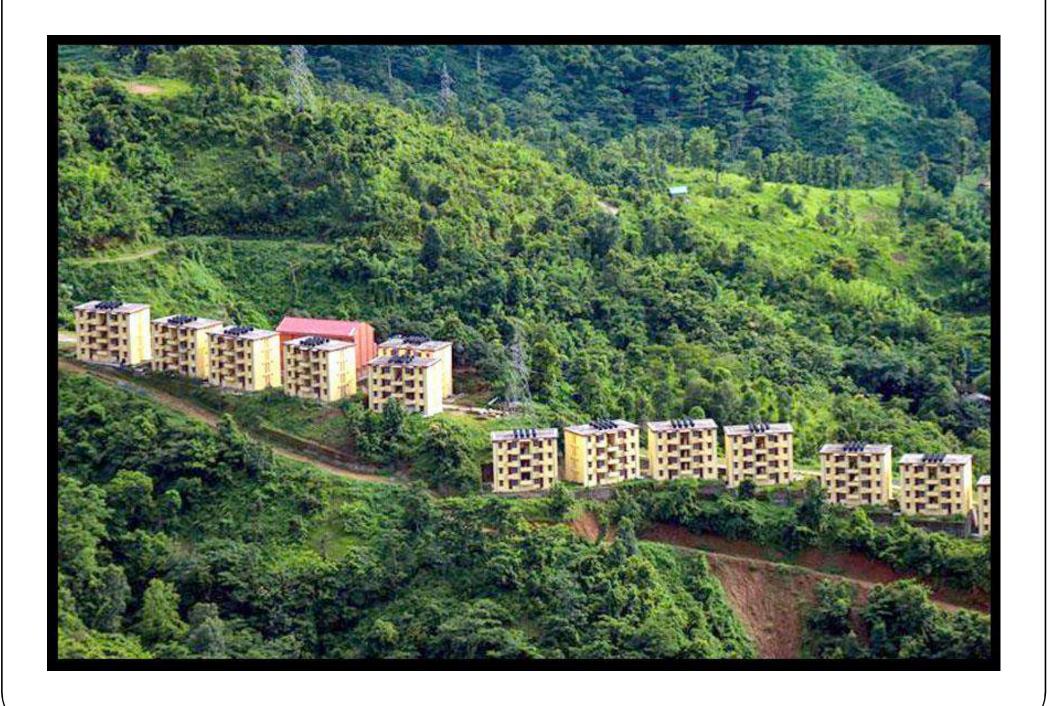

#### **Dwelling units**

"No of DUs sanctioned: 1096

"No of DUs constructed: 1096

"No of DUs completed: 1096

# **BSUP**