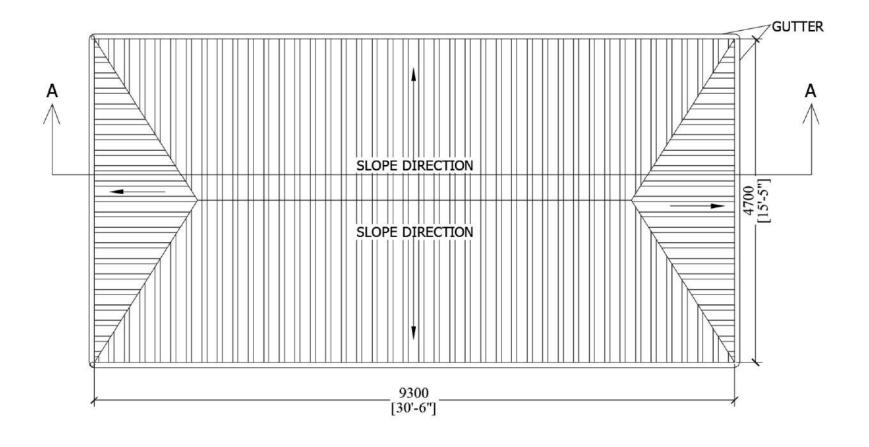

3                  | 129450000              | 43150000                                  | 172600000         | 17.26                |
| 14    | Bairabi         | 361                  | 54150000               | 18050000                                  | 72200000          | 7.22                 |
| 15    | Vairengte       | 801                  | 120150000              | 40050000                                  | 160200000         | 16.02                |
| 16    | Thenzawl        | 467                  | 70050000               | 23350000                                  | 93400000          | 9.34                 |
|       | Total           | 15798                | 2369700000             | 789900000                                 | 3159600000        | 315.96               |



FLOOR PLAN



**ROOF PLAN** 



FRONT ELEVATION





#### Interface with MIS

• SLSMC total approved beneficiaries for Mizoram state: 29354

• 12777 Beneficiaries attached in DPRs

• 20703 total entered

Projects approved : 15 towns annexures approved by Ministry

• Projects entered (7A/B/C/D) : 7C annexures for 23 Towns submitted

• Total project DPRs submitted : 31

• 2 DPRs for 8 District headquarters (Total of 16 DPRs)

• 1 DPRs each for 15 Statutory towns (Total of 15 DPRs)

Houses Geo-tagged : 1283 as on 25<sup>th</sup> March, 2018

• Fund Transferred through DBT : Money had been transferred to two ULBs (where

Central Share 1st Installment was received)

• NEFT/RTGS : Every beneficiaries have submitted

their Aadhaar linked Account for

NEFT/RTGS, assistance will not be

released without it.

•