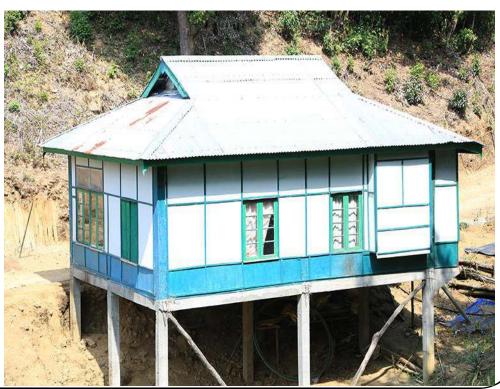

| 93.35%                              | 92.53%                                 |
| Female Literacy   | 86.72%                              | 86.75%                                 |
| Total Literates   | 848,175                             | 661,445                                |
| Male Literate     | 438,529                             | 350,105                                |
| Female Literate   | 409,646                             | 311,340                                |

# Past Housing Schemes

"JNNURM

"IHSDP

"BSUP

- 1950 Dwelling units

- 1096 Dwelling units

"RAY

- 142 Dwelling units

# **IHSDP**

"No of DUs sanctioned: 1950 (6 Urban Headquarter Towns)

"No of DUs constructed: 1950

"No of DUs completed: 1950

#### Before and after photo of beneficiaries under IHSDP









#### Before and after photo of beneficiaries under IHSDP









#### Before and after photo of beneficiaries under IHSDP









# **BSUP**

#### **Dwelling units**

"No of DUs sanctioned: 1096

"No of DUs constructed: 1096

"No of DUs completed: 1096





















#### RAY

#### **In-situ Dwelling units**

"No of DUs sanctioned: 78

"No of DUs constructed: 48

"No of DUs completed: 40 (30 on-going)

#### **Multi Rental Dwelling units**

"No of DUs sanctioned : 64

"Stages of Construction : 90% completed

#### Before and after photos of beneficiary houses under RAY PILOT PROJECT









#### Before and after photo of beneficiaries under RAY PILOT PROJECT















Pictures of completed Insitu unit at Zuangtui









# Construction and Development of Approach Road and dr