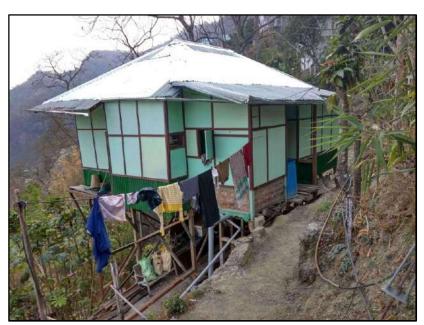

#### Before and after photos of beneficiary houses under RAY PILOT PROJECT

#### Before and after photo of beneficiaries under RAY PILOT PROJECT

Pictures of completed Insitu unit at Zuangtui