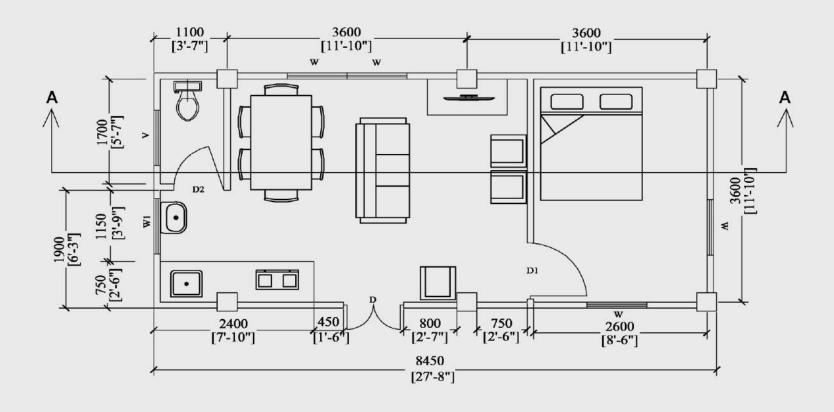

wl        | 863                  | 129450000              | 43150000                                  | 172600000         | 17.26                |
| 14    | Bairabi         | 361                  | 54150000               | 18050000                                  | 72200000          | 7.22                 |
| 15    | Vairengte       | 801                  | 120150000              | 40050000                                  | 160200000         | 16.02                |
| 16    | Thenzawl        | 467                  | 70050000               | 23350000                                  | 93400000          | 9.34                 |
|       | Total           | 15798                | 2369700000             | 789900000                                 | 3159600000        | 315.96               |



FLOOR PLAN



**ROOF PLAN** 



FRONT ELEVATION





#### Interface with MIS

• SLSMC total approved beneficiaries for Mizoram state: 29354

• 12777 Beneficiaries attached in DPRs

• 20703 total entered

Projects approved : 15 towns annexures approved by Ministry

• Projects entered (7A/B/C/D) : 7C annexures for 23 Towns submitted

• Total project DPRs submitted : 31

• 2 DPRs for 8 District headquarters (Total of 16 DPRs)

• 1 DPRs each for 15 Statutory towns (Total of 15 DPRs)

Houses Geo-tagged : 1283 as on 25<sup>th</sup> March, 2018

• Fund Transferred through DBT : Money had been transferred to two ULBs (where

Central Share 1st Installment was received)

• NEFT/RTGS : Every beneficiaries have submitted

their Aadhaar linked Account for

NEFT/RTGS, assistance will not be

released