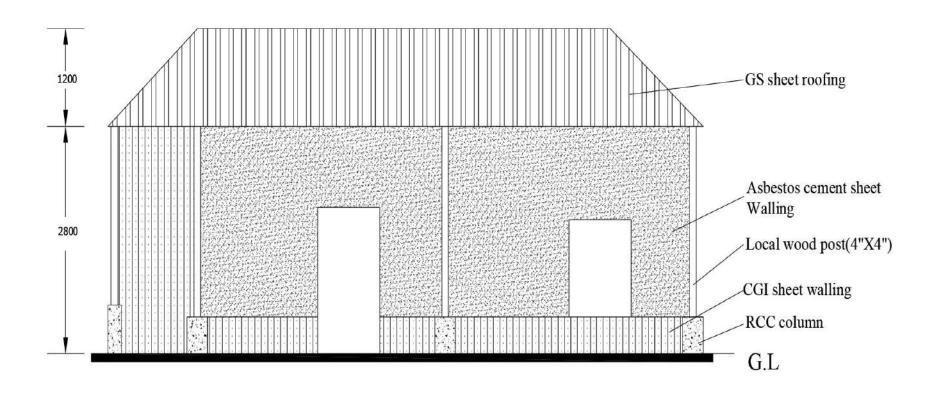

| 129450000              | 43150000                                  | 172600000         | 17.26                |
| 14    | Bairabi         | 361                  | 54150000               | 18050000                                  | 72200000          | 7.22                 |
| 15    | Vairengte       | 801                  | 120150000              | 40050000                                  | 160200000         | 16.02                |
| 16    | Thenzawl        | 467                  | 70050000               | 23350000                                  | 93400000          | 9.34                 |
|       | Total           | 15798                | 2369700000             | 789900000                                 | 3159600000        | 315.96               |



FLOOR PLAN



**ROOF PLAN** 



FRONT ELEVATION





#### Interface with MIS

• SLSMC total approved beneficiaries for Mizoram state: 29354

• 12777 Beneficiaries attached in DPRs

• 20703 total entered

Projects approved : 15 towns annexures approved by Ministry

• Projects entered (7A/B/C/D) : 7C annexures for 23 Towns submitted

• Total project DPRs submitted : 31

• 2 DPRs for 8 District headquarters (Total of 16 DPRs)

• 1 DPRs each for 15 Statutory towns (Total of 15 DPRs)

Houses Geo-tagged : 1283 as on 25<sup>th</sup> March, 2018

• Fund Transferred through DBT : Money had been transferred to two ULBs (where

Central Share 1st Installment was received)

• NEFT/RTGS : Every beneficiaries have submitted

their Aadhaar linked Account for

NEFT/RTGS, assistance will not be

released without it.

• Status of PFMS :