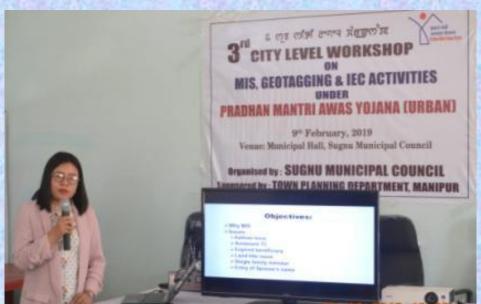

#### Workshop on PMAY (Urban)

held

IMPHAL | Feb 9

The 3rd City Level
Workshop on MIS, Geotagging and IEC activities
under Pradhan Mantri Awas
Yojana (Urban), PMAY (U)
was held at Sugnu Municipal Council Hall today.

Chief town planner and state mission director, PMAY (Urban) Y. Narmada Devi while informing that new features have been added in MIS and Geo-tagging platforms PMAY (U), asserted the need for disseminating the operating procedures of such new features to the officials of the towns in the State who are handling them, said a release. The experts from Town Planning department explained the new features through Powerpoint presentations, it said, This was followed by an interactive session with experts and officials of the towns. it added.