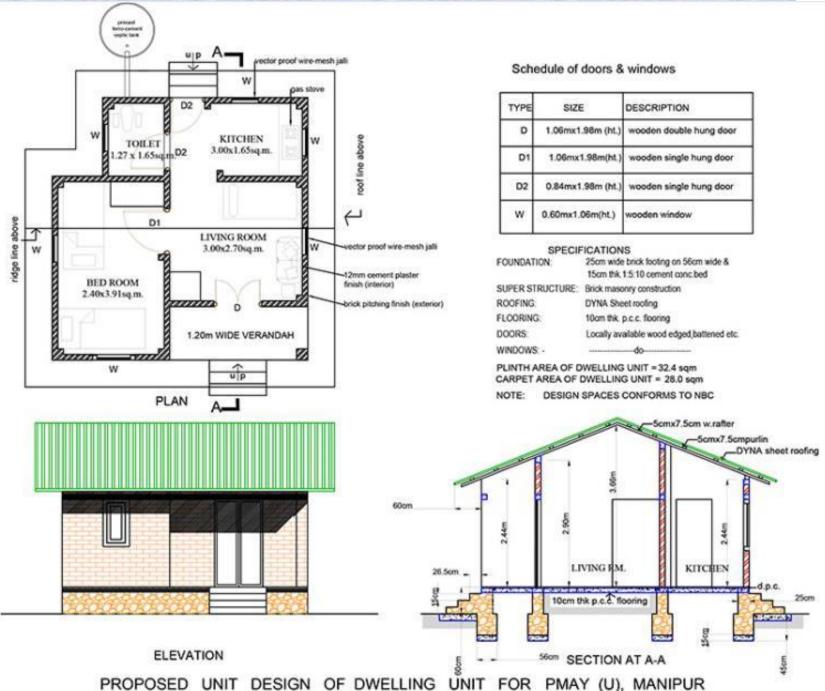

# PROJECT PROPOSAL BRIEF

| Verticals                      | ISSR | AHP | BLC (New)       | BLC<br>(E) | Remarks                      |
|--------------------------------|------|-----|-----------------|------------|------------------------------|
| ■No. of Projects               |      |     | 1 (one)<br>City |            | Imphal Municipal Corporation |
| ■No. of DUs                    |      |     | 13,715          |            |                              |
| ■Project Cost (Rs. Lakhs)      |      |     | 34,561.80       |            |                              |
| ■Central Share (Rs. Lakhs)     |      |     | 20,572.50       |            |                              |
| ■State Share                   |      |     | Nil             |            |                              |
| ■ULB Share                     |      |     | Nil             |            |                              |
| ■Beneficiary Share (Rs. Lakhs) |      |     | 13,989.30       |            |                              |

| Verticals<br>(Rs. Lakhs) | Per Unit<br>Cost | Central<br>Share | State Share | ULB Share | Benf.<br>Share | Completio n Time |
|--------------------------|------------------|------------------|-------------|-----------|----------------|------------------|
| ■BLC<br>(New)            | Rs. 2.52 lakhs   | Rs. 1.50 lakhs   | Nil         | Nil       | Rs. 1.02 lakhs | 18<br>Months     |

#### DETAILED COST BREAK-UP

| S |   | Name of town                       | RANATICIALI | Total<br>Project cost<br>(Col. 3 x Rs.<br>2.52 lakhs) | Snare     | Total<br>Beneficiary<br>share (Col.<br>3- Col. 4) in<br>Rs. lakhs | (40% of Col. |
|---|---|------------------------------------|-------------|-------------------------------------------------------|-----------|-------------------------------------------------------------------|--------------|
| C | 0 | 1                                  | 2           | 3                                                     | 4         | 5                                                                 | 6            |
| 1 | 1 | Imphal<br>Municipal<br>Corporation | 13,715      | 34,561.80                                             | 20,572.50 | 13,989.30                                                         | 8,229.00     |
|   |   | Total                              | 13,715      | 34,561.80                                             | 20,573    | 13,989.30                                                         | 8,229.00     |