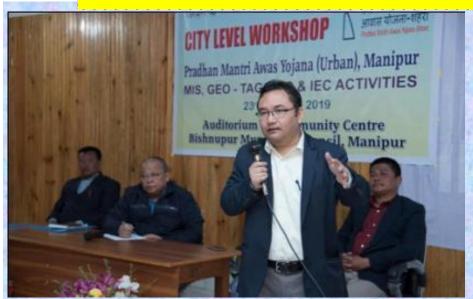

4 City Level Workshops on MIS, Geo-tagging and IEC to cover all 26 towns have been successfully organized

its in 2018 ith that of fety Cam-

10-12-18

08-12-18

5521-5995

o 11:00am

24-12-18

16-12-18

#### Workshop on PMAY (Urban)

held

IMPHAL | Feb 9

The 3rd City Level
Workshop on MIS, Geotagging and IEC activities
under Pradhan Mantri Awas
Yojana (Urban), PMAY (U)
was held at Sugnu Municipal Council Hall today.

Chief town planner and state mission director, PMAY (Urban) Y. Narmada Devi while informing that new features have been added in MIS and Geo-tagging platforms PMAY (U), asserted the need for disseminating the operating procedures of such new features to the officials of the towns in the State who are handling them, said a release. The experts from Town Planning department explained the new features through Powerpoint presentations, it said, This was followed by an interactive session with experts and officials of the towns. it added.