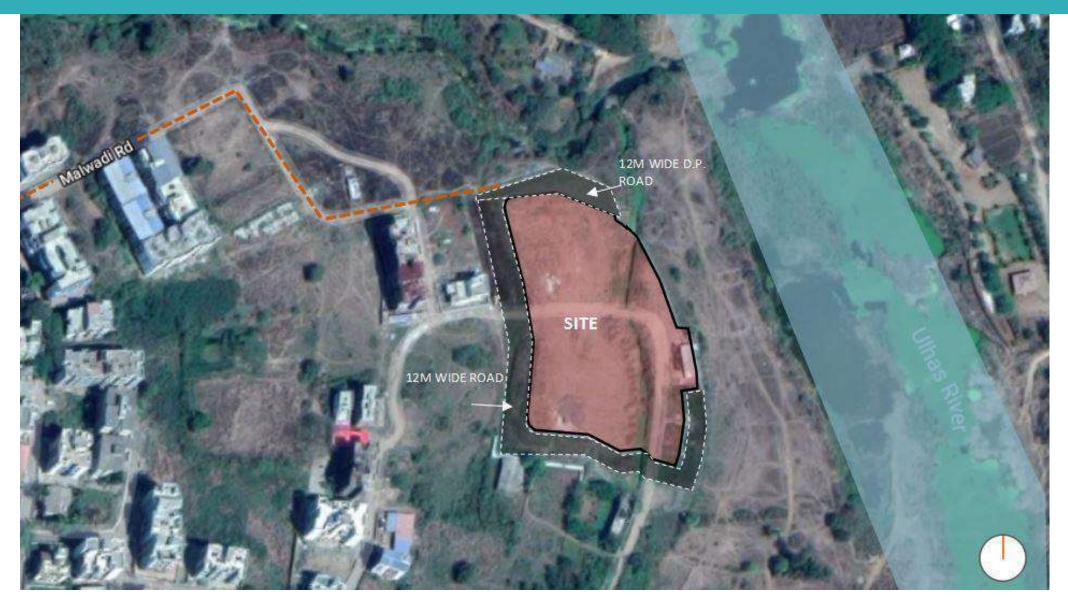

|             | 13.75La     |                                                                  | 13.54Lacs/unit(29.53 sqm)   |                                  |                                  |                              |  |                                |  |  |  |

1. The estimated cost is 22% more than ASR, hence project proponent has demanded cost with increase of 10% as per GR.

2. The approach to the site is through proposed 12 m DP, however there is no mention of proximity of approach road.

3. Assurance for water supply and electric supply is given.

### Location Plan: Proposed Karjat



## Location Plan: Proposed Karjat







#### Abstract of projects under BLC

### Construction of 74 EWS Dus in various locations in Shendurjanaghat Municipal Council, District Nagpur

| SI.<br>No. | ULB/IA                                    | District | DPR<br>details                                                                                                        | EWS<br>Dus | Land<br>ownership | Gol<br>Share<br>(Rs. Lacs) | GOM<br>share<br>(Rs. Lacs) | I/A<br>share<br>(Rs. Lacs) | Beneficiary<br>share (Rs.<br>Lacs) | Project | EWS<br>Unit<br>Cost<br>(Rs. Lac<br>s) | Beneficiary<br>share /Unit<br>(Rs. Lacs) |
|------------|-------------------------------------------|----------|-----------------------------------------------------------------------------------------------------------------------|------------|--------