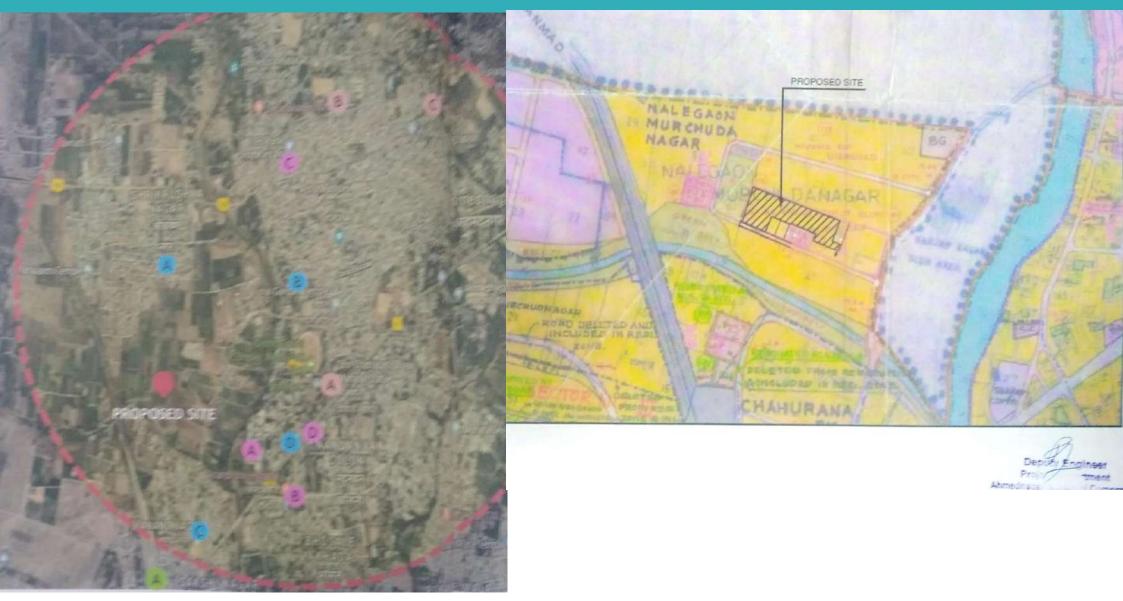

## CIDCO - Affordable Housing Schemes , Navi Mumbai

|                      | Abstract of projects under AHP<br>Construction of 594 s No. 44 (P) at Agarkar Mala, Nalegaon, Ahmednagar |                                                   |                                                                                  |             |              |                    |                              |                                  |                      |                              |                          |                                |  |
|----------------------|----------------------------------------------------------------------------------------------------------|---------------------------------------------------|----------------------------------------------------------------------------------|-------------|--------------|--------------------|------------------------------|----------------------------------|----------------------|------------------------------|--------------------------|--------------------------------|--|
|                      |                                                                                                          |                                                   | Construction of 5                                                                |             |              |                    | aon, Ahm                     | nednaga                          | r                    |                              |                          |                                |  |
| SI. No.              | ULB/IA                                                                                                   | District                                          | DPR details                                                                      | EWS D<br>us | Reservation  | Land ownershi<br>p | Gol Sha<br>re (Rs.<br>Lacs)  | GOM s<br>hare (R<br>s. Lacs<br>) |                      | hare (                       | EWS Proje<br>ct cost (Rs | EWS Unit<br>Cost (Rs.<br>Lacs) |  |
| 1                    | Ahmednaga<br>r Municipal<br>Corporation                                                                  | Ahmednagar                                        | Construction of 594<br>s No. 44 (P) at Agar<br>kar Mala, Nalegaon,<br>Ahmednagar | 501         | Residential  | Self owned         | 891.00                       | 594.00                           | 0                    | 5036.9<br>2                  | 6521.92                  | 10.98                          |  |
| 1)<br>2)<br>3)<br>4) | The land is i<br>The land is i<br>Sale price fo                                                          | in the name of<br>in Residential<br>or EWS is Rs. |                                                                                  | al Corpo    | oration.     | 305                | RO                           | D<br>OM<br>K2.75                 | KI                   | TCHE<br>70X2.7               | N BALO                   |                                |  |
|                      |                                                                                                          |                                                   |                                                                                  |             | 1.85-11.00+  | .85 000            | C. 00<br>(0.00<br>1.(<br>1.) | OR<br>TH<br>DOX<br>35            | 107   2<br>LI<br>3.2 | 07   307  <br>VING<br>5X2.80 |                          |                                |  |
|                      |                                                                                                          |                                                   |                                                                                  | Unit Pla    | n EWS – 1BHK | 8 4                |                              |                                  |                      |                              |                          |                                |  |

### **Location Plan**

Details of projects under AHP/PPP