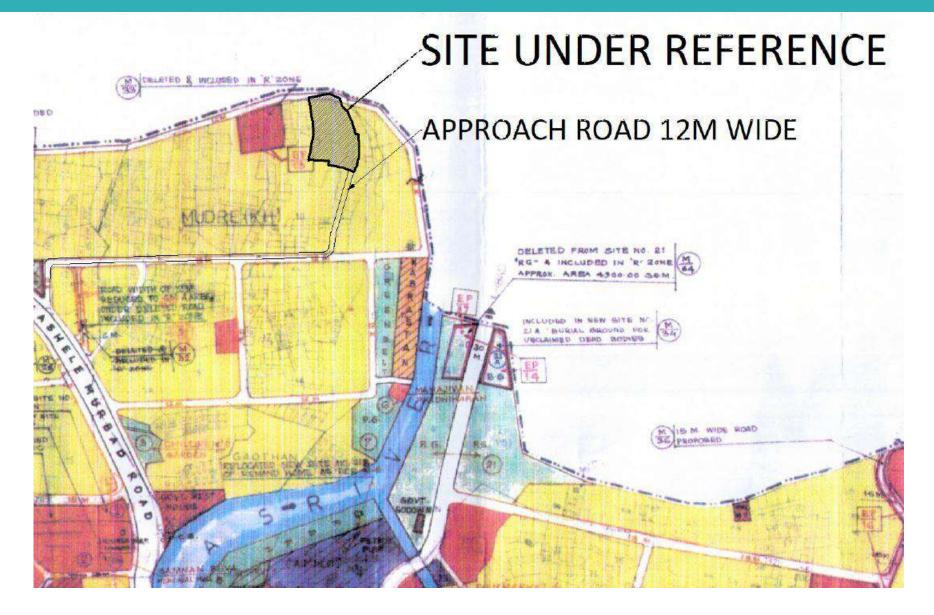

1. The estimated cost is 22% more than ASR, hence project proponent has demanded cost with increase of 10% as per GR.

2. The approach to the site is through proposed 12 m DP, however there is no mention of proximity of approach road.

3. Assurance for water supply and electric supply is given.