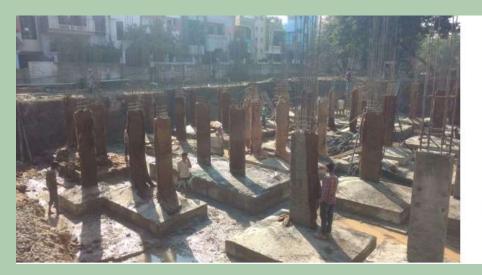

| 8000                     |                   |                  |                  |           |         |           |
| BLC<br>(Enhancement) |                          |                   |                  |                  |           |         |           |
| ■Total               | 167226<br>(121581)       | 53379<br>(35841)  | 51659<br>(34121) | 23061<br>(12309) | 1268      | 296     |           |
| ■CLSS                | 21,942 DU<br>(Subsidy cr | Js<br>edited: ~R  | s. 431 Cr        |                  |           |         |           |

# Shrirampur





### Mahalunge





# Mahalunge





EWS 03

### Jalna





# Wathoda NIT Nagpur



Project Detail: EWS housing at Wathoa No of DU: 308 DU CSMC Sanction Date: 17<sup>th</sup> CSMC, 20. Dec.2016 Project Cost: 15.26 Cr.







# Sangali





# Wanjara







# **PROJECT PROPOSAL BRIEF**

| Verticals                     | ISSR | АНР      | BLC (New) | BLC (E) | Remarks |
|-------------------------------|------|----------|-----------|---------|---------|
| ■No. of Projects              |      | 6        | 10        |         |         |
| ■No. of DUs                   |      | 6392 EWS | 5131 EWS  |         |         |
| Project Cost (Rs. Lakhs)      |      | 57620.67 | 28397.99  |         |         |
| Central Share (Rs. Lakhs)     |      | 9588     | 7696.50   |         |         |
| ■State Share (Rs. Lakhs)      |      | 6392     | 5131      |         |         |
| ■ULB Share (Rs. Lakhs)        |      | 6536.87  | 2431.64   |         |         |
| Beneficiary Share (Rs. Lakhs) |      | 35103.80 | 13138.86