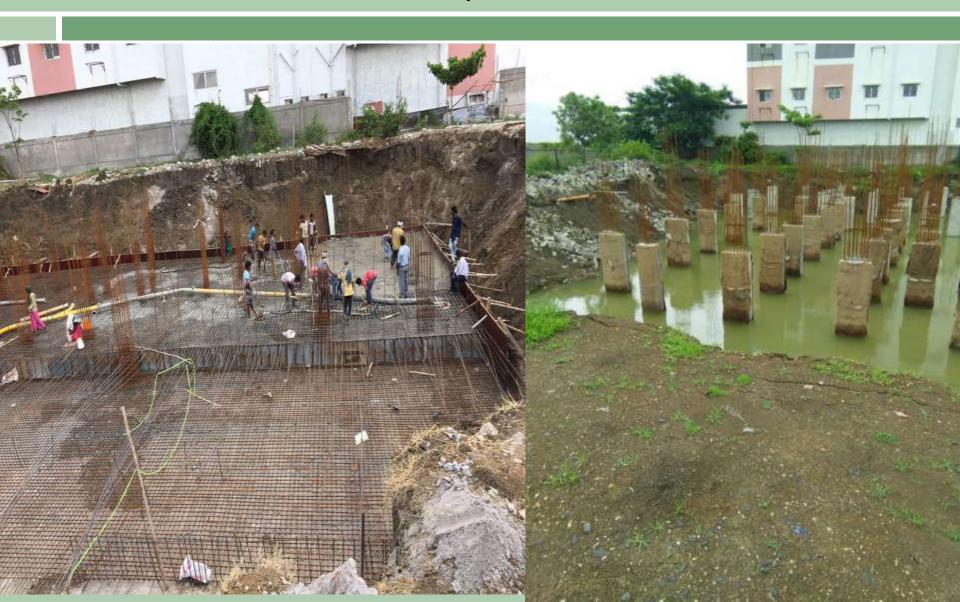

# Wathoda NIT Nagpur

Project Detail: EWS housing at Wathoa No of DU: 308 DU CSMC Sanction Date: 17<sup>th</sup> CSMC, 20. Dec.2016 Project Cost: 15.26 Cr.