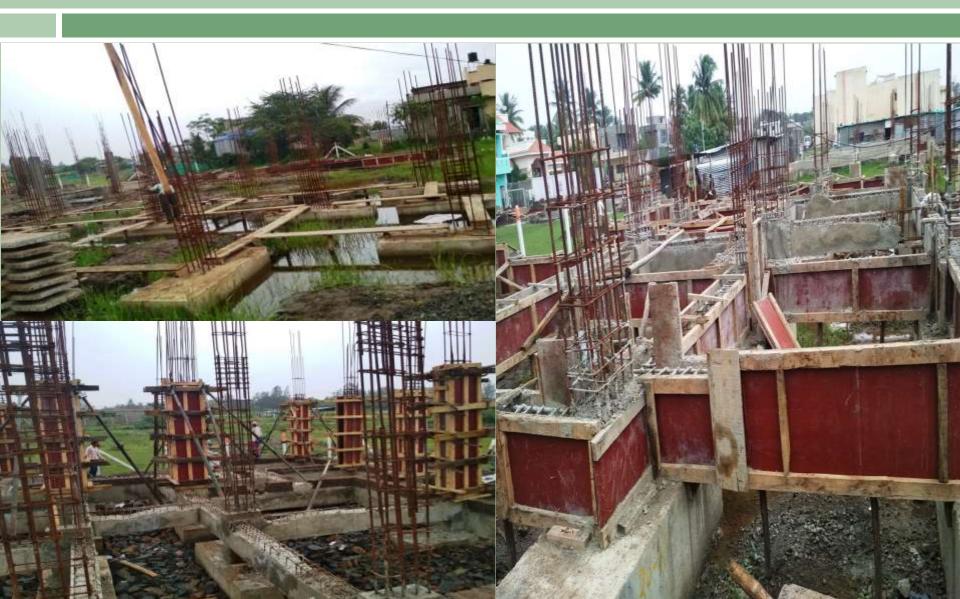

**Prefab Technology** is being employed at Shrirampur, Nashik and Mahalunge, Pune Projects.

**Regional Workshops** are conducted by Additional Chief Secretary, Housing. These workshops at thane and Pune have already been conducted and workshops at Aurangabad, Nashik, Amravati & Nagpur are planned.