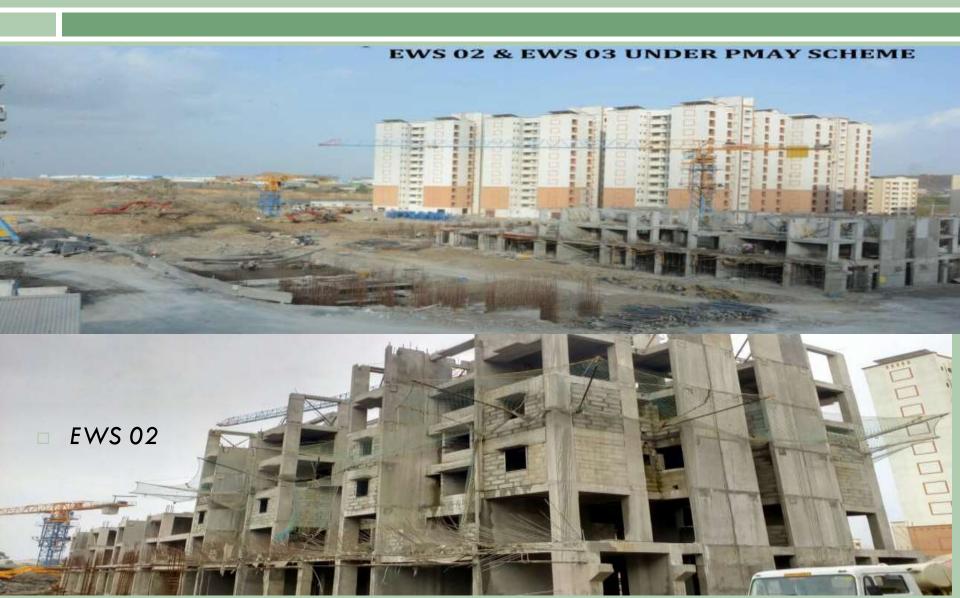

|           |         |           |
| ■AHP                 | 156870<br>(111225)       | 53,379<br>(35841) | 51659<br>(34121) | 23061<br>(12309) | 1268      | 296     |           |
| ■BLC (New)           | 8000                     |                   |                  |                  |           |         |           |
| BLC<br>(Enhancement) |                          |                   |                  |                  |           |         |           |
| ■Total               | 167226<br>(121581)       | 53379<br>(35841)  | 51659<br>(34121) | 23061<br>(12309) | 1268      | 296     |           |
| ■CLSS                | 21,942 DU<br>(Subsidy cr | Js<br>edited: ~R  | s. 431 Cr        |                  |           |         |           |

# Shrirampur





### Mahalunge





# Mahalunge





EWS 03

### Jalna





# Wathoda NIT Nagpur



Project Detail: EWS housing at Wathoa No of DU: 308 DU CSMC Sanction Date: 17<sup>th</sup> CSMC, 20. Dec.2016 Project Cost: 15.26 Cr.







# Sangali





# Wanjara







# **PROJECT PROPOSAL BRIEF**

| Verticals                     | ISSR | АНР      | BLC (New) | BLC (E) | Remarks |
|-------------------------------|------|----------|-----------|---------|---------|
| ■No. of Projects              |      | 6        | 10        |         |         |
| ■No. of DUs                   |      | 6392 EWS | 5131 EWS  |         |         |
| Project Cost (Rs. Lakhs)      |      | 57620.67 | 28397.99  |         |         |
| Central Share (Rs. Lakhs)     |      | 9588     | 7696.50   |         |         |
| ■State Share (Rs. Lakhs)