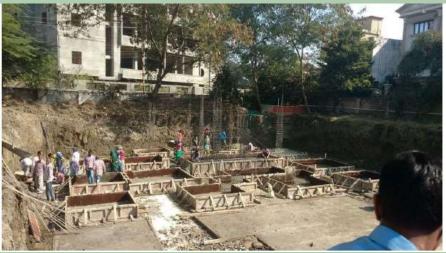

| 8000                     |                   |                  |                  |           |         |           |
| BLC<br>(Enhancement) |                          |                   |                  |                  |           |         |           |
| ■Total               | 167226<br>(121581)       | 53379<br>(35841)  | 51659<br>(34121) | 23061<br>(12309) | 1268      | 296     |           |
| ■CLSS                | 21,942 DU<br>(Subsidy cr | Js<br>edited: ~R  | s. 431 Cr        |                  |           |         |           |

# Shrirampur





### Mahalunge





# Mahalunge





EWS 03

### Jalna





# Wathoda NIT Nagpur



Project Detail: EWS housing at Wathoa No of DU: 308 DU CSMC Sanction Date: 17<sup>th</sup> CSMC, 20. Dec.2016 Project Cost: 15.26 Cr.







# Sangali





# Wanjara







# **PROJECT PROPOSAL BRIEF**

| Verticals                     | ISSR | АНР      | BLC (New) | BLC (E) | Remarks |
|-------------------------------|------|----------|-----------|---------|---------|
| ■No. of Projects              |      | 6        | 10        |         |         |
| ■No. of DUs                   |      | 6392 EWS | 5131 EWS  |         |         |
| Project Cost (Rs. Lakhs)      |      | 57620.67 | 28397.99  |         |         |
| Central Share (Rs. Lakhs)     |      | 9588     | 7696.50   |         |         |
| ■State Share (Rs. Lakhs)      |      | 6392     | 5131      |         |         |
| ■ULB Share (Rs. Lakhs)        |      | 6536.87  | 2431.64   |         |         |
| Beneficiary Share (Rs. Lakhs) |      | 35103.80 | 13138.86  |