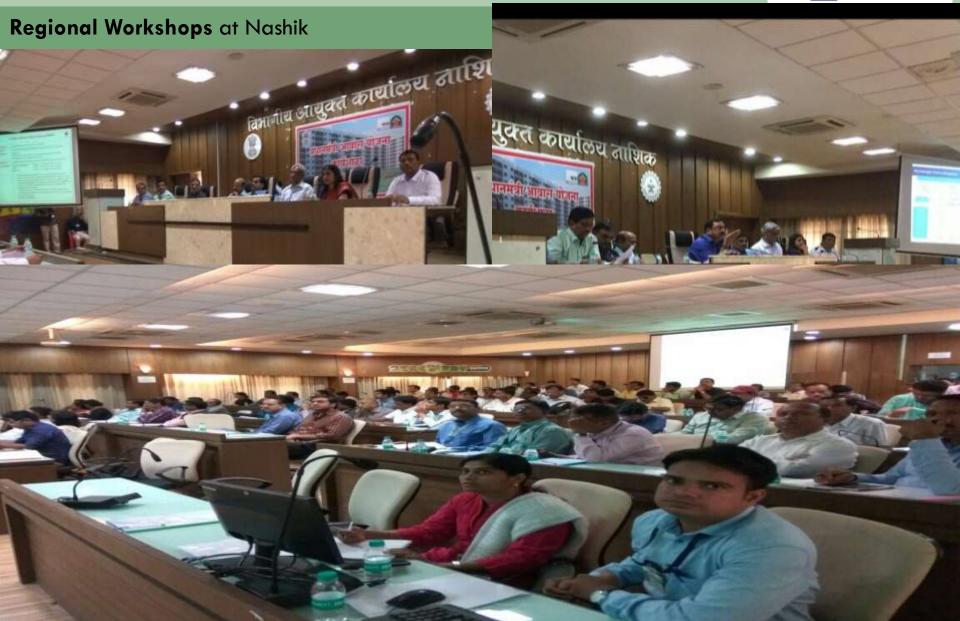

**Prefab Technology** is being employed at Shrirampur, Nashik and Mahalunge, Pune Projects.

**Regional Workshops** are conducted by Additional Chief Secretary, Housing. These workshops at thane and Pune have already been conducted and workshops at Aurangabad, Nashik, Amravati & Nagpur are planned.