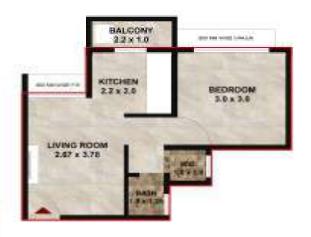

#### **PROJECT INFORMATION**

| Carpet Area sq.mt. Of EWS        | 29.1           | Sale Pr                                          | ice (wi | th out G | ovt. Gr | ant) in | (Rs .L   | akhs)  | 9.06 |  |  |
|----------------------------------|----------------|--------------------------------------------------|---------|----------|---------|---------|----------|--------|------|--|--|
| Area of Land:(in Ha)             |                | Sale Pr                                          | ice (wi | th Govt. | Grant)  | In      | (Rs. I   | _akhs) | 6.56 |  |  |
| Ownership of Land:               | MHADA Nas      | HADA Nashik Board                                |         |          |         |         |          |        |      |  |  |
| Reservation on Land:             | Residen        | Residential Sale Price Rate/Sq.m. of CA in (Rs.) |         |          |         |         |          |        |      |  |  |
| No. of EWS beneficiaries co      | Gen            | SC                                               | ST      | OBC      | Other   | Total   | Min      | ority  |      |  |  |
| the project:                     | 88             | 19                                               | 9       | 0        | 59      | 175     |          |        |      |  |  |
| Whether the provisions of Civ    | vic infrastruc | ture has                                         | s been  | made a   | s per a | pplicab | le State | norms/ |      |  |  |
| CPHEEO norms/ IS code / NBG      | C?             |                                                  |         |          |         |         |          |        |      |  |  |
| i) Water Supply (Yes / No)       |                |                                                  |         |          | ١       | ⁄es     |          |        |      |  |  |
| ii) Sewerage (Yes / No)          |                | Yes                                              |         |          |         |         |          |        |      |  |  |
| iii) Road (Yes / No)             | Yes            |                                                  |         |          |         |         |          |        |      |  |  |
| iv) Storm water drain (Yes / N   | Yes            |                                                  |         |          |         |         |          |        |      |  |  |
| v) External Electrification (Yes | Yes            |                                                  |         |          |         |         |          |        |      |  |  |