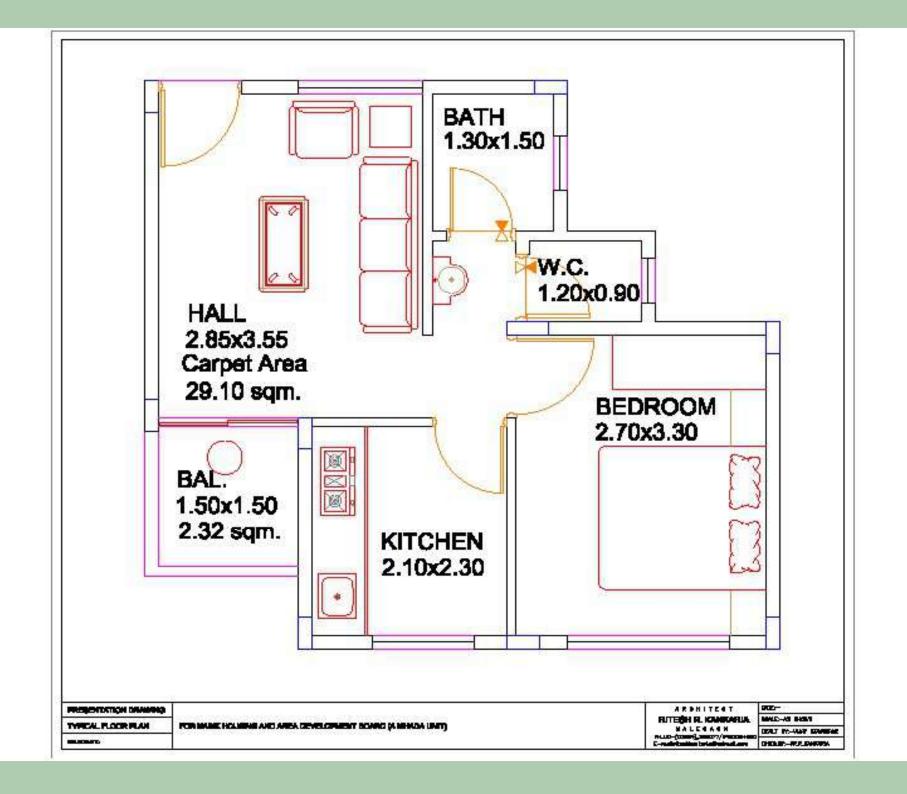

#### **PROJECT INFORMATION**

| Carpet Area sq.mt. Of EWS        | 29.1           | Sale Pr                                          | ice (wi | th out G | ovt. Gr | ant) in | (Rs .L   | akhs)  | 9.06 |  |  |
|----------------------------------|----------------|--------------------------------------------------|---------|----------|---------|---------|----------|--------|------|--|--|
| Area of Land:(in Ha)             |                | Sale Pr                                          | ice (wi | th Govt. | Grant)  | In      | (Rs. I   | _akhs) | 6.56 |  |  |
| Ownership of Land:               | MHADA Nas      | HADA Nashik Board                                |         |          |         |         |          |        |      |  |  |
| Reservation on Land:             | Residen        | Residential Sale Price Rate/Sq.m. of CA in (Rs.) |         |          |         |         |          |        |      |  |  |
| No. of EWS beneficiaries co      | Gen            | SC                                               | ST      | OBC      | Other   | Total   | Min      | ority  |      |  |  |
| the project:                     | 88             | 19                                               | 9       | 0        | 59      | 175     |          |        |      |  |  |
| Whether the provisions of Civ    | vic infrastruc | ture has                                         | s been  | made a   | s per a | pplicab | le State | norms/ |      |  |  |
| CPHEEO norms/ IS code / NBG      | C?             |                                                  |         |          |         |         |          |        |      |  |  |
| i) Water Supply (Yes / No)       |                |                                                  |         |          | ١       | ⁄es     |          |        |      |  |  |
| ii) Sewerage (Yes / No)          |                | Yes                                              |         |          |         |         |          |        |      |  |  |
| iii) Road (Yes / No)             | Yes            |                                                  |         |          |         |         |          |        |      |  |  |
| iv) Storm water drain (Yes / N   | Yes            |                                                  |         |          |         |         |          |        |      |  |  |
| v) External Electrification (Yes | Yes            |                                                  |         |          |         |         |          |        |      |  |  |

## Construction of 42 EWS on S.No. 49/12 Makhamalabad, Nashik City at Nashik

|                                 |                      |            |       |         |                 |                |        | •            |              |              |                       |
|---------------------------------|----------------------|------------|-------|---------|-----------------|----------------|--------|--------------|--------------|--------------|-----------------------|
| Name of Scheme                  | Name of City / Impl. | No. Of Dus |       | Housing | Projed<br>Infra | ct Cost Others | Total  | Gol<br>Share | GoM<br>Share | I/A<br>Share | Beneficia<br>ry Share |
| Agend                           |                      |            |       | Housing | IIIIIa          | Others         | Total  |              |              |              |                       |
| Construction of 42 EWS on S.No. | MHADA<br>Nashik      | EWS        | 42    | 333.04  | 37.02           | 83.90          | 453.96 |              |              |              |                       |
| 49/12<br>Makhamalabad,          | Board LIG            |            |       |         |                 | 0.00           |        |              |              |              |                       |
| Nashik City at<br>Nashik        |                      | MIG        |       |         |                 |                | 0.00   | 63.00        | 42.00        | 0.00         | 348.96                |
| INdSTIIK                        |                      | HIG        |       |         |                 |                | 0.00   |              |              |              |                       |
|                                 |                      | Total      | 42.00 | 333.04  | 37.02           | 83.90          | 453.96 |              |              |              |                       |

### Construction of 42 EWS on S.No. 49/12 Makhamalabad, Nashik City at Nashik

#### **PROJECT INFORMATION**

| Carpet Area sq.mt. Of EWS        | 29.9           | Sale Price (with out Govt. Grant) in (Rs.Lakhs) |         |          |         |         |          |                     | 10.808 |  |  |
|----------------------------------|----------------|-------------------------------------------------|---------|----------|---------|---------|----------|---------------------|--------|--|--|
| Area of Land:(in Ha)             |                | Sale Pr                                         | ice (wi | th Govt. | Grant)  | In      | (Rs. I   | Lakhs)              | 8.308  |  |  |
| Ownership of Land:               | MHADA Nas      | shik Boa                                        | ard     |          |         |         |          |                     |        |  |  |
| Reservation on Land:             | Residen        | tial                                            | Sale P  | rice Rat | e/Sq.m. | of CA   | in       | n <b>(Rs.)</b> 3614 |        |  |  |
| No. of EWS beneficiaries co      | Gen            | SC                                              | ST      | ОВС      | Other   | Total   | Min      | ority               |        |  |  |
| the project:                     | 21             | 4                                               | 2       | 0        | 15      | 42      |          |                     |        |  |  |
| Whether the provisions of Civ    | vic infrastruc | ture has                                        | s been  | made a   | s per a | pplicab | le State | e norms/            |        |  |  |
| CPHEEO norms/ IS code / NBG      | C?             |                                                 |         |          |         |         |          |                     |        |  |  |
| i) Water Supply (Yes / No)       |                | Yes                                             |         |          |         |         |          |                     |        |  |  |
| ii) Sewerage (Yes / No)          |                | Yes                                             |         |          |         |         |          |                     |        |  |  |
| iii) Road (Yes / No)             | Yes            |                                                 |         |          |         |         |          |                     |        |  |  |
| iv) Storm water drain (Yes / N   | Yes            |                                                 |         |          |         |         |          |                     |        |  |  |
| v) External Electrification (Yes | s / No)        | Yes                                             |         |          |         |         |          |                     |        |  |  |