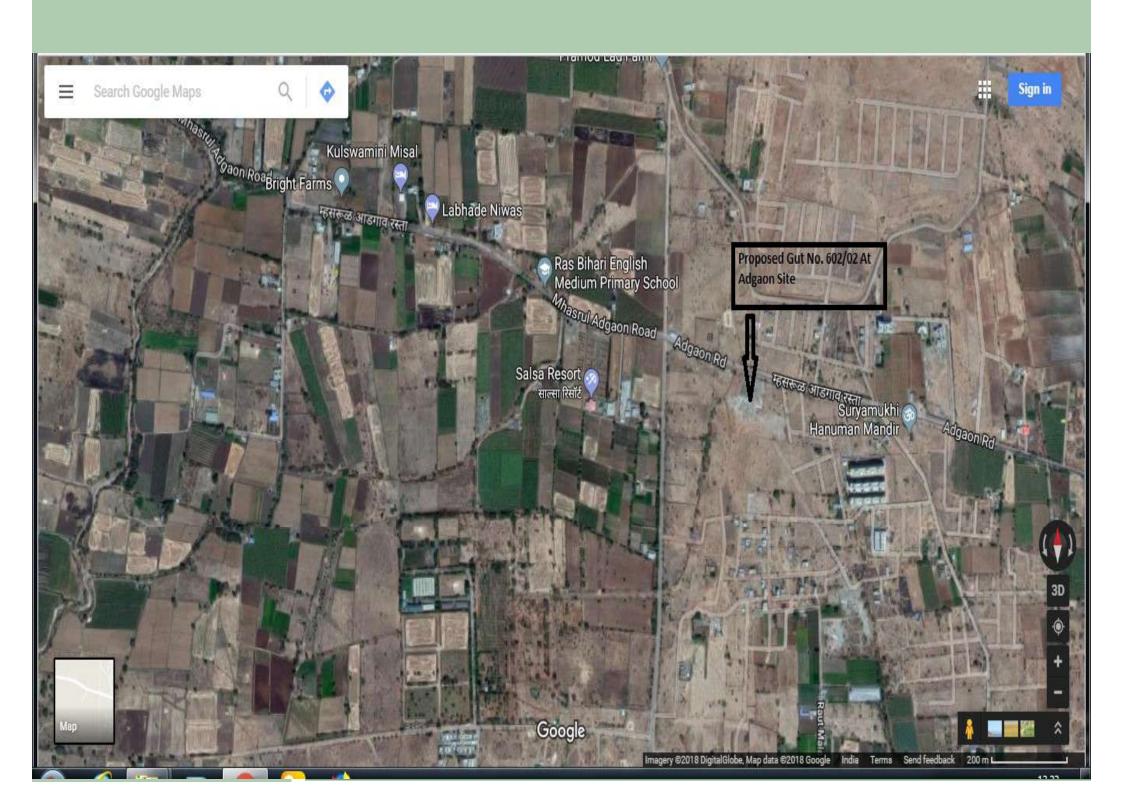

# Construction of 175 EWS t/s and 33 shops Adagaon, Nashik City at Nashik

| Rs.     | ln I | اد ا | Ы | ho  |
|---------|------|------|---|-----|
| _ U2. □ |      | Lai  | N | 113 |

|                                    | Name of City    |       |        |         | Projec | ct Cost |         | Gol    | GoM    | I/A   | Beneficia |
|------------------------------------|-----------------|-------|--------|---------|--------|---------|---------|--------|--------|-------|-----------|
| Name of Scheme                     | /               | No. ( | Of Dus |         | ·      |         |         | Share  | Share  | Share | ry Share  |
|                                    | Impl.<br>Agency |       |        | Housing | Infra  | Others  | Total   |        |        |       | ,         |
| Construction of<br>175 EWS t/s and | MHADA<br>Nashik | EWS   | 175    | 1584.83 | 136.28 | 306.68  | 2027.79 |        |        |       |           |
| 33 shops                           | Board           | SHOPS | 33.00  | 68.10   | 5.86   | 27.81   | 101.77  |        |        |       |           |
| Adagaon, Nashik<br>City at Nashik  |                 |       |        |         |        |         | 0.00    | 262.50 | 175.00 | 0.00  | 1590.31   |
|                                    |                 |       |        |         |        |         | 0.00    |        |        |       |           |
|                                    |                 | Total | 208.00 | 1652.93 | 142.14 | 334.49  | 2129.56 |        |        |       |           |

# Construction of 175 EWS t/s and 33 shops Adagaon, Nashik City at Nashik