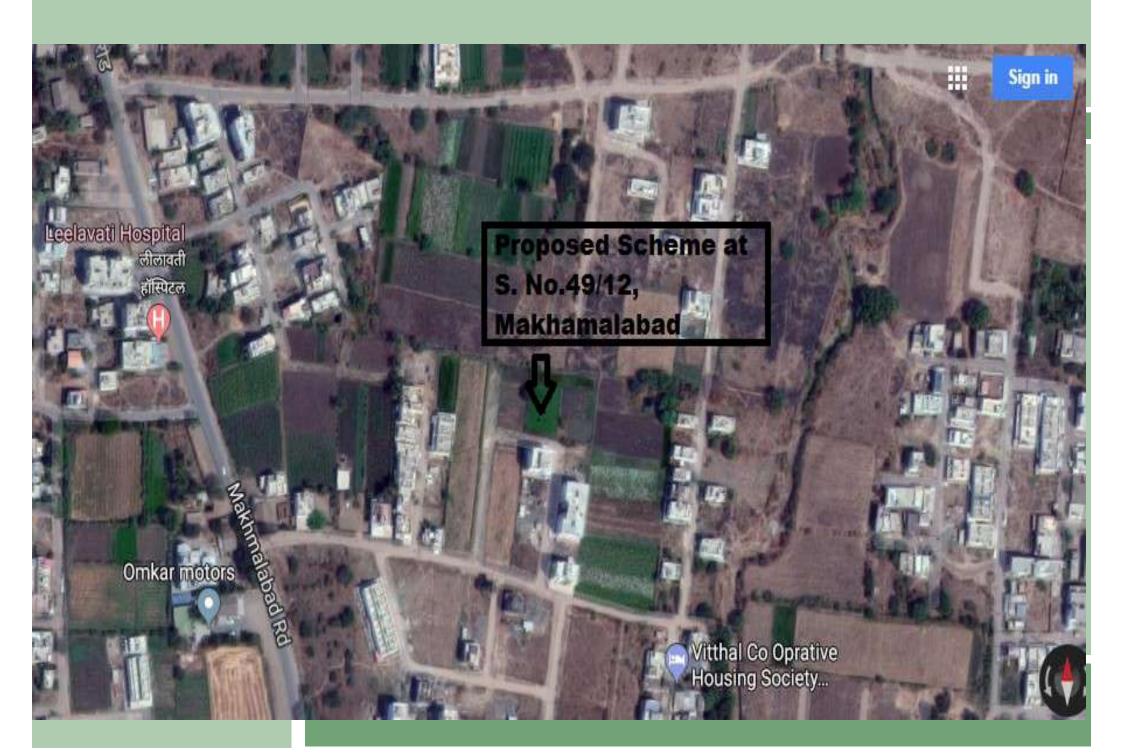

## Construction of 42 EWS on S.No. 49/12 Makhamalabad, Nashik City at Nashik

|                                 |                      |            |       |         |                 |                |        | •            |              |              |                       |
|---------------------------------|----------------------|------------|-------|---------|-----------------|----------------|--------|--------------|--------------|--------------|-----------------------|
| Name of Scheme                  | Name of City / Impl. | No. Of Dus |       | Housing | Projed<br>Infra | ct Cost Others | Total  | Gol<br>Share | GoM<br>Share | I/A<br>Share | Beneficia<br>ry Share |
| Agend                           |                      |            |       | Housing | IIIIIa          | Others         | Total  |              |              |              |                       |
| Construction of 42 EWS on S.No. | MHADA<br>Nashik      | EWS        | 42    | 333.04  | 37.02           | 83.90          | 453.96 |              |              |              |                       |
| 49/12<br>Makhamalabad,          | Board LIG            |            |       |         |                 | 0.00           |        |              |              |              |                       |
| Nashik City at<br>Nashik        |                      | MIG        |       |         |                 |                | 0.00   | 63.00        | 42.00        | 0.00         | 348.96                |
| INdSTIIK                        |                      | HIG        |       |         |                 |                | 0.00   |              |              |              |                       |
|                                 |                      | Total      | 42.00 | 333.04  | 37.02           | 83.90          | 453.96 |              |              |              |                       |

### Construction of 42 EWS on S.No. 49/12 Makhamalabad, Nashik City at Nashik