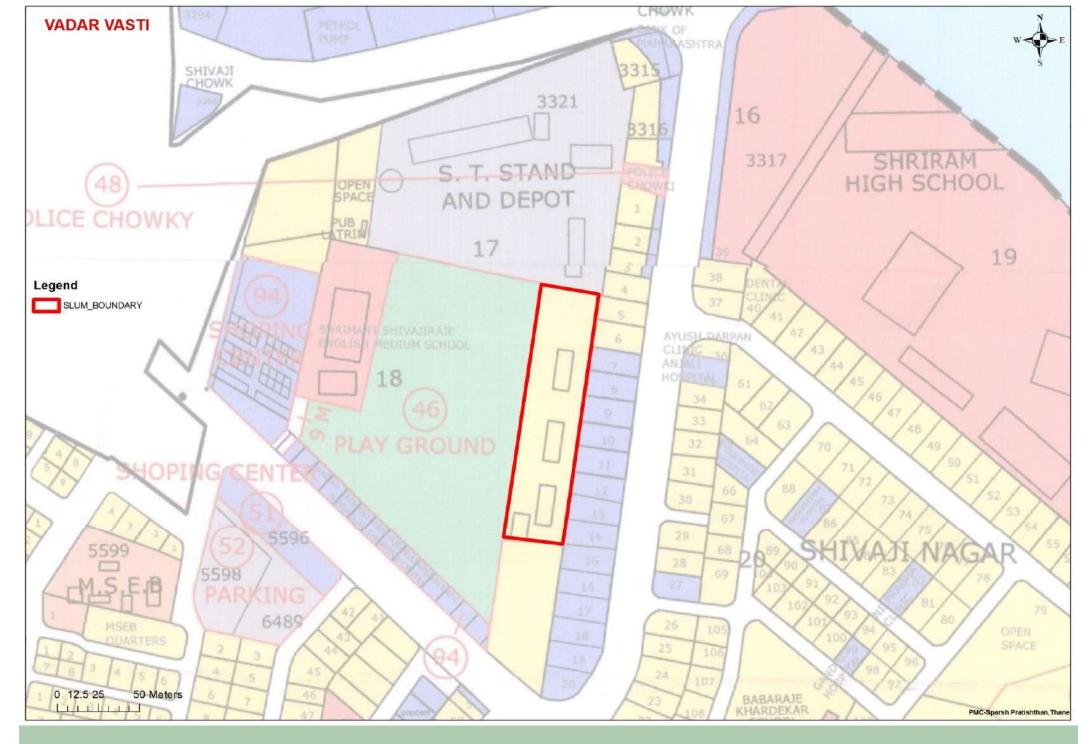

#### Construction of 190 EWS DU's under PMAY component AHP at.Khasara no. 146/3, 146/4, 146/5 141/1 P.H. No. 15 moje Bhilgaon Taluka Kamptee Dist. Nagpur

# Construction of 190 EWS DU's under PMAY component AHP at.Khasara no. 146/3, 146/4, 146/5 141/1 P.H. No. 15 moje Bhilgaon Taluka Kamptee Dist. Nagpur

Construction of 190 EWS DU's under PMAY component AHP at.Khasara no. 146/3, 146/4, 146/5 141/1 P.H. No. 15 moje Bhilgaon Taluka Kamptee Dist. Nagpur

#### **Observations:**

- 1. Land under project is transferred to NIT by Collector Nagpur in November 2017
- 2. Annexure 7B (GoM extended format), is incomplete. Executive summary, DP plan not attached. NIT to take corrective action.
- 3. Reservation Details of the said land on Khasra No 146/3, 146/4, 146/5, 146-141/1 is not mentioned. NIT to take corrective action.