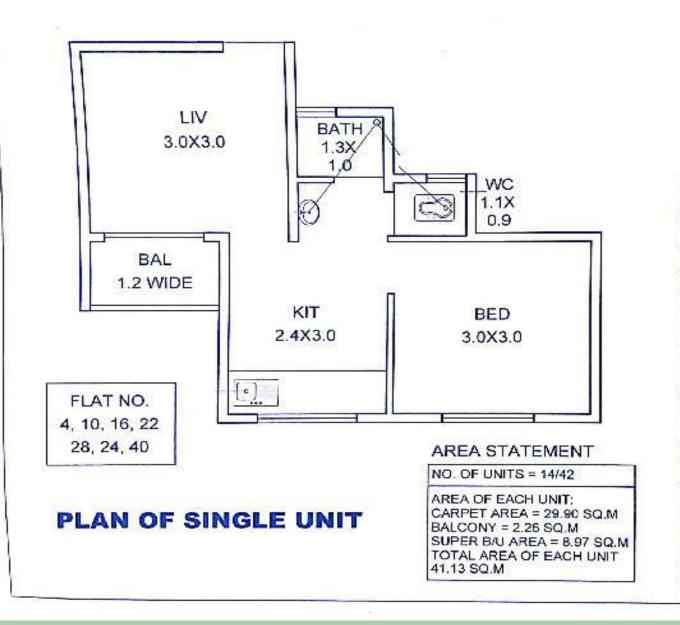

## Construction of 42 EWS on S.No. 49/12 Makhamalabad, Nashik City at Nashik

|                                 |                      |            |       |         |                 |                |        | •            |              |              |                       |
|---------------------------------|----------------------|------------|-------|---------|-----------------|----------------|--------|--------------|--------------|--------------|-----------------------|
| Name of Scheme                  | Name of City / Impl. | No. Of Dus |       | Housing | Projed<br>Infra | ct Cost Others | Total  | Gol<br>Share | GoM<br>Share | I/A<br>Share | Beneficia<br>ry Share |
| Agend                           |                      |            |       | Housing | IIIIIa          | Others         | Total  |              |              |              |                       |
| Construction of 42 EWS on S.No. | MHADA<br>Nashik      | EWS        | 42    | 333.04  | 37.02           | 83.90          | 453.96 |              |              |              |                       |
| 49/12<br>Makhamalabad,          | Board LIG            |            |       |         |                 | 0.00           |        |              |              |              |                       |
| Nashik City at<br>Nashik        |                      | MIG        |       |         |                 |                | 0.00   | 63.00        | 42.00        | 0.00         | 348.96                |
| INdSTIIK                        |                      | HIG        |       |         |                 |                | 0.00   |              |              |              |                       |
|                                 |                      | Total      | 42.00 | 333.04  | 37.02           | 83.90          | 453.96 |              |              |              |                       |

### Construction of 42 EWS on S.No. 49/12 Makhamalabad, Nashik City at Nashik

#### **PROJECT INFORMATION**

| Carpet Area sq.mt. Of EWS        | 29.9           | Sale Price (with out Govt. Grant) in (Rs.Lakhs) |         |          |         |         |          |                     | 10.808 |  |  |
|----------------------------------|----------------|-------------------------------------------------|---------|----------|---------|---------|----------|---------------------|--------|--|--|
| Area of Land:(in Ha)             |                | Sale Pr                                         | ice (wi | th Govt. | Grant)  | In      | (Rs. I   | Lakhs)              | 8.308  |  |  |
| Ownership of Land:               | MHADA Nas      | shik Boa                                        | ard     |          |         |         |          |                     |        |  |  |
| Reservation on Land:             | Residen        | tial                                            | Sale P  | rice Rat | e/Sq.m. | of CA   | in       | n <b>(Rs.)</b> 3614 |        |  |  |
| No. of EWS beneficiaries co      | Gen            | SC                                              | ST      | ОВС      | Other   | Total   | Min      | ority               |        |  |  |
| the project:                     | 21             | 4                                               | 2       | 0        | 15      | 42      |          |                     |        |  |  |
| Whether the provisions of Civ    | vic infrastruc | ture has                                        | s been  | made a   | s per a | pplicab | le State | e norms/            |        |  |  |
| CPHEEO norms/ IS code / NBG      | C?             |                                                 |         |          |         |         |          |                     |        |  |  |
| i) Water Supply (Yes / No)       |                | Yes                                             |         |          |         |         |          |                     |        |  |  |
| ii) Sewerage (Yes / No)          |                | Yes                                             |         |          |         |         |          |                     |        |  |  |
| iii) Road (Yes / No)             | Yes            |                                                 |         |          |         |         |          |                     |        |  |  |
| iv) Storm water drain (Yes / N   | Yes            |                                                 |         |          |         |         |          |                     |        |  |  |
| v) External Electrification (Yes | s / No)        | Yes                                             |         |          |         |         |          |                     |        |  |  |

#### **Observations:**

- 1. The said project was proposed under SLSMC meeting held on Dated 18/08/2018. SLSMC directed Nashik Board MHADA to review the sale price of the EWS units as the sale prices were seemed to be higher. Nashik Board MHADA with reference to letter No 6210/2018 has revised the proposal. As per the revised proposal the said price of the unit cost is 10.80 Lakhs per Unit.
- 2. The DPR is of 42 Dus and the state reccoomends the project for approval.