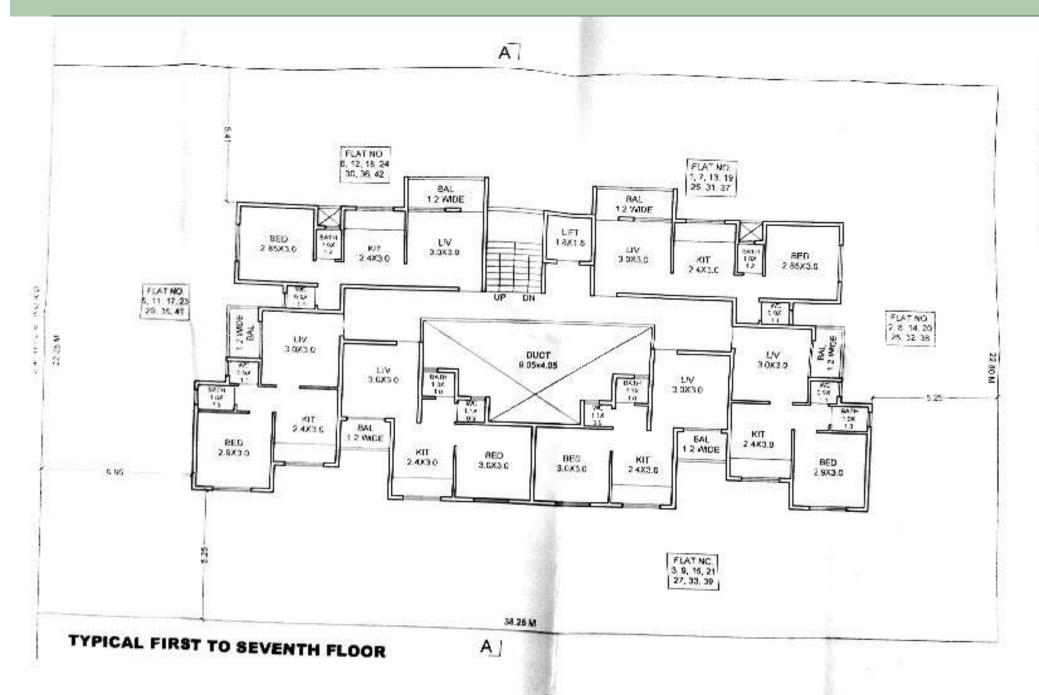

ternal Electrification (Yes | s / No)        | Yes                                             |         |          |         |         |          |                     |        |  |  |

### Construction of 42 EWS on S.No. 49/12 Makhamalabad, Nashik City at Nashik

#### **Observations:**

- 1. The said project was proposed under SLSMC meeting held on Dated 18/08/2018. SLSMC directed Nashik Board MHADA to review the sale price of the EWS units as the sale prices were seemed to be higher. Nashik Board MHADA with reference to letter No 6210/2018 has revised the proposal. As per the revised proposal the said price of the unit cost is 10.80 Lakhs per Unit.
- 2. The DPR is of 42 Dus and the state reccoomends the project for approval.

It is recommended to submit the DPR to CSMC for approval.











PROPOSED RESIDENTIAL BUILDING FOR EWS HOUSING UNDER PMAY ON S.NO. 49/8 (PART) AND S. NO. 49/12 OF MAKHAMALABAD SHIWAR, NASHIK, FOR MHADA

| CHEF OFFICER                                            |