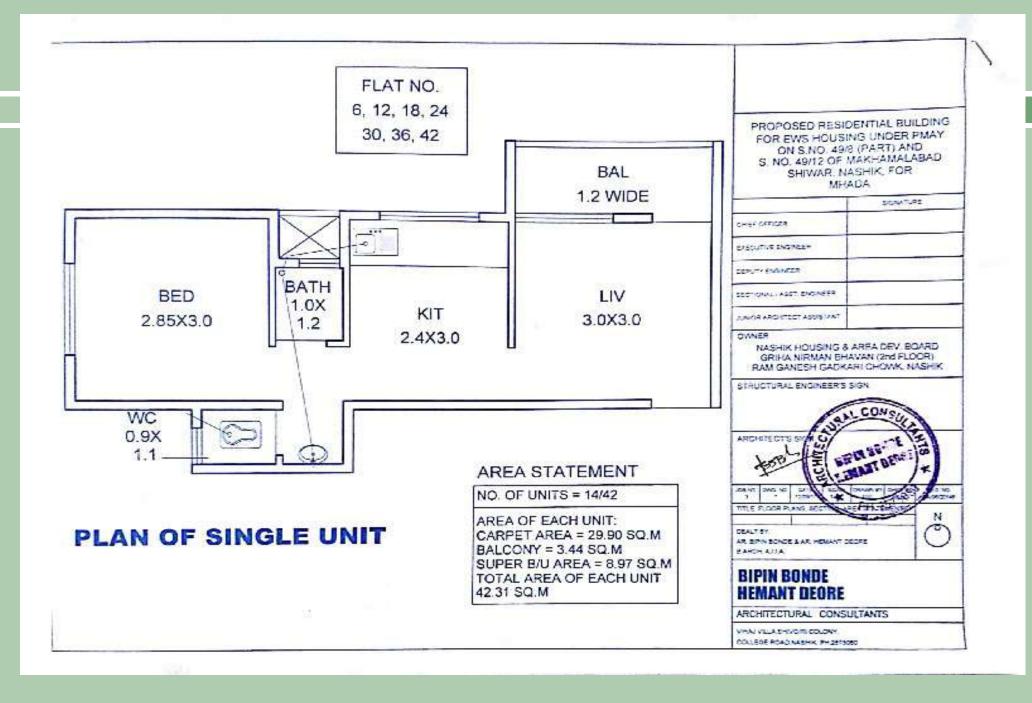

## Construction of 42 EWS on S.No. 49/12 Makhamalabad, Nashik City at Nashik

|                                 |                      |            |       |         |                 |                |        | •            |              |              |                       |
|---------------------------------|----------------------|------------|-------|---------|-----------------|----------------|--------|--------------|--------------|--------------|-----------------------|
| Name of Scheme                  | Name of City / Impl. | No. Of Dus |       | Housing | Projed<br>Infra | ct Cost Others | Total  | Gol<br>Share | GoM<br>Share | I/A<br>Share | Beneficia<br>ry Share |
| Agend                           |                      |            |       | Housing | IIIIIa          | Others         | Total  |              |              |              |                       |
| Construction of 42 EWS on S.No. | MHADA<br>Nashik      | EWS        | 42    | 333.04  | 37.02           | 83.90          | 453.96 |              |              |              |                       |
| 49/12<br>Makhamalabad,          | Board LIG            |            |       |         |                 | 0.00           |        |              |              |              |                       |
| Nashik City at<br>Nashik        |                      | MIG        |       |         |                 |                | 0.00   | 63.00        | 42.00        | 0.00         | 348.96                |
| INdSTIIK                        |                      | HIG        |       |         |                 |                | 0.00   |              |              |              |                       |
|                                 |                      | Total      | 42.00 | 333.04  | 37.02           | 83.90          | 453.96 |              |              |              |                       |

### Construction of 42 EWS on S.No. 49/12 Makhamalabad, Nashik City at Nashik

#### **PROJECT INFORMATION**

| Carpet Area sq.mt. Of EWS        | 29.9           | Sale Price (with out Govt. Grant) in (Rs.Lakhs) |         |          |         |         |          |                     | 10.808 |  |  |
|----------------------------------|----------------|-------------------------------------------------|---------|----------|---------|---------|----------|---------------------|--------|--|--|
| Area of Land:(in Ha)             |                | Sale Pr                                         | ice (wi | th Govt. | Grant)  | In      | (Rs. I   | Lakhs)              | 8.308  |  |  |
| Ownership of Land:               | MHADA Nas      | shik Boa                                        | ard     |          |         |         |          |                     |        |  |  |
| Reservation on Land:             | Residen        | tial                                            | Sale P  | rice Rat | e/Sq.m. | of CA   | in       | n <b>(Rs.)</b> 3614 |        |  |  |
| No. of EWS beneficiaries co      | Gen            | SC                                              | ST      | ОВС      | Other   | Total   | Min      | ority               |        |  |  |
| the project:                     | 21             | 4                                               | 2       | 0        | 15      | 42      |          |                     |        |  |  |
| Whether the provisions of Civ    | vic infrastruc | ture has                                        | s been  | made a   | s per a | pplicab | le State | e norms/            |        |  |  |
| CPHEEO norms/ IS code / NBG      | C?             |                                                 |         |          |         |         |          |                     |        |  |  |
| i) Water Supply (Yes / No)       |                | Yes                                             |         |          |         |         |          |                     |        |  |  |
| ii) Sewerage (Yes / No)          |                | Yes                                             |         |          |         |         |          |                     |        |  |  |
| iii) Road (Yes / No)             | Yes            |                                                 |         |          |         |         |          |                     |        |  |  |
| iv) Storm water drain (Yes / N   | Yes            |                                                 |         |          |         |         |          |                     |        |  |  |
| v) External Electrification (Yes | s / No)        | Yes                                             |         |          |         |         |          |                     |        |  |  |

#### **Observations:**

- 1. The said project was proposed under SLSMC meeting held on Dated 18/08/2018. SLSMC directed Nashik Board MHADA to review the sale price of the EWS units as the sale prices were seemed to be higher. Nashik Board MHADA with reference to letter No 6210/2018 has revised the proposal. As per the revised proposal the said price of the unit cost is 10.80 Lakhs per Unit.
- 2. The DPR is of 42 Dus and the state reccoomends the project for approval.