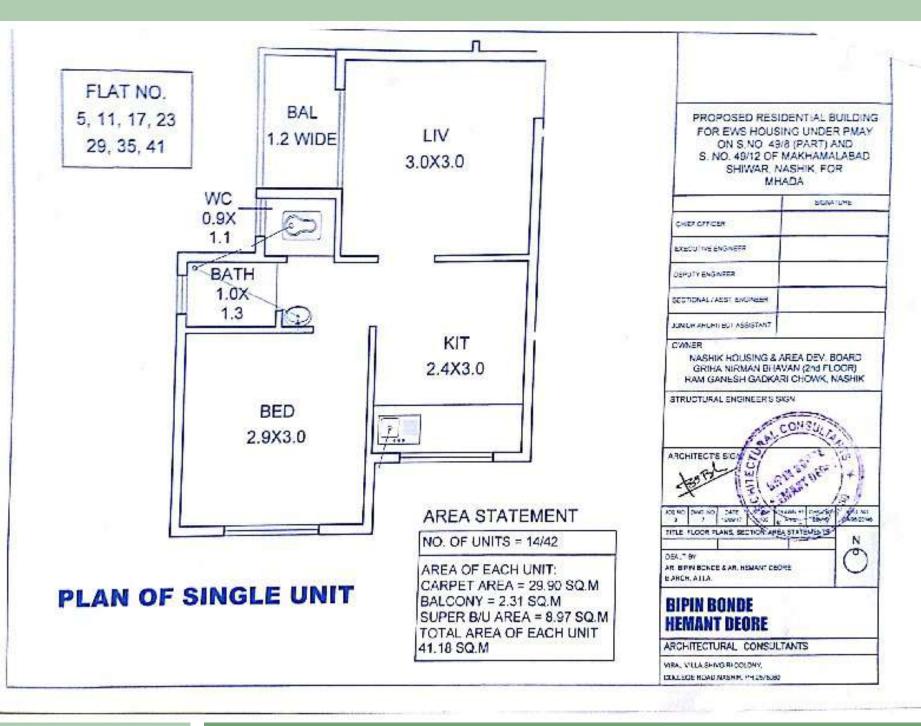

## Construction of 42 EWS on S.No. 49/12 Makhamalabad, Nashik City at Nashik

|                                 |                      |            |       |         |                 |                |        | •            |              |              |                       |
|---------------------------------|----------------------|------------|-------|---------|-----------------|----------------|--------|--------------|--------------|--------------|-----------------------|
| Name of Scheme                  | Name of City / Impl. | No. Of Dus |       | Housing | Projed<br>Infra | ct Cost Others | Total  | Gol<br>Share | GoM<br>Share | I/A<br>Share | Beneficia<br>ry Share |
| Agend                           |                      |            |       | Housing | IIIIIa          | Others         | Total  |              |              |              |                       |
| Construction of 42 EWS on S.No. | MHADA<br>Nashik      | EWS        | 42    | 333.04  | 37.02           | 83.90          | 453.96 |              |              |              |                       |
| 49/12<br>Makhamalabad,          | Board LIG            |            |       |         |                 | 0.00           |        |              |              |              |                       |
| Nashik City at<br>Nashik        |                      | MIG        |       |         |                 |                | 0.00   | 63.00        | 42.00        | 0.00         | 348.96                |
| INdSTIIK                        |                      | HIG        |       |         |                 |                | 0.00   |              |              |              |                       |
|                                 |                      | Total      | 42.00 | 333.04  | 37.02           | 83.90          | 453.96 |              |              |              |                       |

### Construction of 42 EWS on S.No. 49/12 Makhamalabad, Nashik City at Nashik

#### **PROJECT INFORMATION**

| Carpet Area sq.mt. Of EWS        | 29.9           | Sale Price (with out Govt. Grant) in (Rs.Lakhs) |         |          |         |         |          |                     | 10.808 |  |  |
|----------------------------------|----------------|-------------------------------------------------|---------|----------|---------|---------|----------|---------------------|--------|--|--|
| Area of Land:(in Ha)             |                | Sale Pr                                         | ice (wi | th Govt. | Grant)  | In      | (Rs. I   | Lakhs)              | 8.308  |  |  |
| Ownership of Land:               | MHADA Nas      | shik Boa                                        | ard     |          |         |         |          |                     |        |  |  |
| Reservation on Land:             | Residen        | tial                                            | Sale P  | rice Rat | e/Sq.m. | of CA   | in       | n <b>(Rs.)</b> 3614 |        |  |  |
| No. of EWS beneficiaries co      | Gen            | SC                                              | ST      | ОВС      | Other   | Total   | Min      | ority               |        |  |  |
| the project:                     | 21             | 4                                               | 2       | 0        | 15      | 42      |          |                     |        |  |  |
| Whether the provisions of Civ    | vic infrastruc | ture has                                        | s been  | made a   | s per a | pplicab | le State | e norms/            |        |  |  |
| CPHEEO norms/ IS code / NBG      | C?             |                                                 |         |          |         |         |          |                     |        |  |  |
| i) Water Supply (Yes / No)       |                | Yes                                             |         |          |         |         |          |                     |        |  |  |
| ii) Sewerage (Yes / No)          |                | Yes                                             |         |          |         |         |          |                     |        |  |  |
| iii) Road (Yes / No)             | Yes            |                                                 |         |          |         |         |          |                     |        |  |  |
| iv) Storm water drain (Yes / N   | Yes            |                                                 |         |          |         |         |          |                     |        |  |  |
| v) External Electrification (Yes | s / No)        | Yes                                             |         |          |         |         |          |                     |        |  |  |

#### **Observations:**

- 1. The said project was proposed under SLSMC meeting held on Dated 18/08/2018. SLSMC directed Nashik Board MHADA to review the sale price of the EWS units as the sale prices were seemed to be higher. Nashik Board MHADA with reference to letter No 6210/2018 has revised the proposal. As per the revised proposal the said price of the unit cost is 10.80 Lakhs per Unit.
- 2. The DPR is of 42 Dus and the state reccoomends the project for approval.