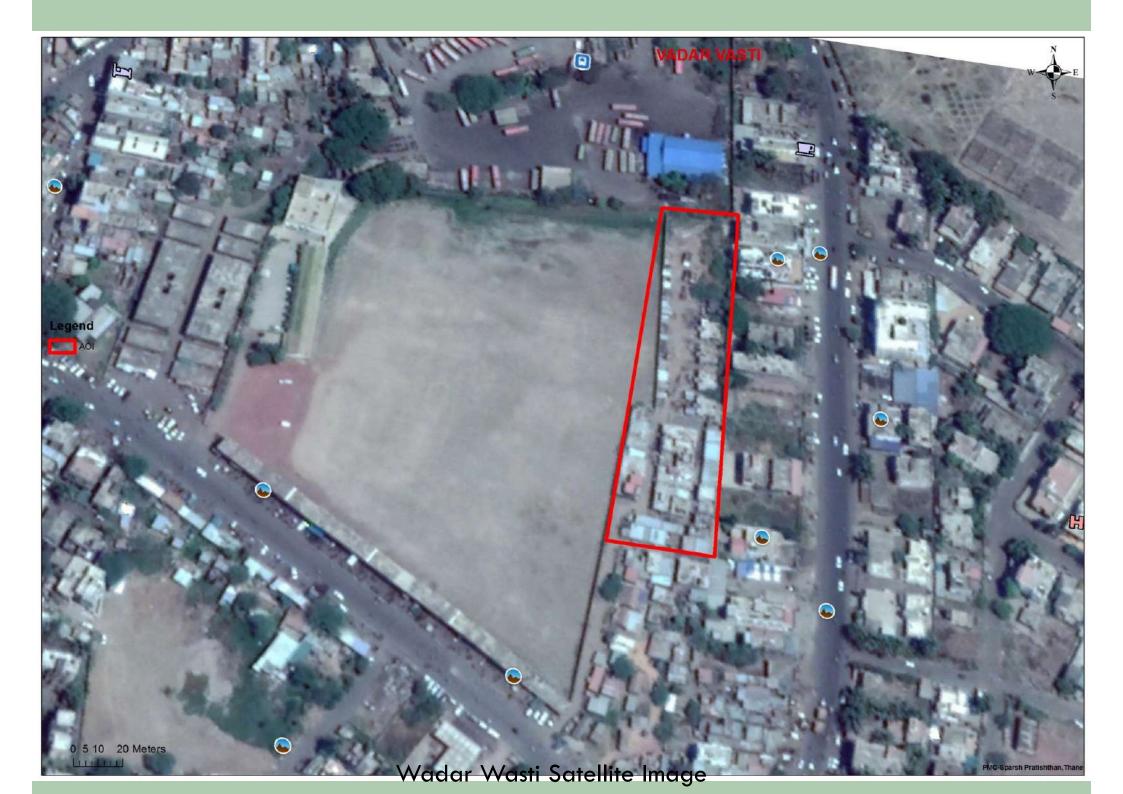

#### Construction of 190 EWS DU's under PMAY component AHP at.Khasara no. 146/3, 146/4, 146/5 141/1 P.H. No. 15 moje Bhilgaon Taluka Kamptee Dist. Nagpur

# Construction of 190 EWS DU's under PMAY component AHP at.Khasara no. 146/3, 146/4, 146/5 141/1 P.H. No. 15 moje Bhilgaon Taluka Kamptee Dist. Nagpur

Construction of 190 EWS DU's under PMAY component AHP at.Khasara no. 146/3, 146/4, 146/5 141/1 P.H. No. 15 moje Bhilgaon Taluka Kamptee Dist. Nagpur

#### **Observations:**

- 1. Land under project is transferred to NIT by Collector Nagpur in November 2017
- 2. Annexure 7B (GoM extended format), is incomplete. Executive summary, DP plan not attached. NIT to take corrective action.
- 3. Reservation Details of the said land on Khasra No 146/3, 146/4, 146/5, 146-141/1 is not mentioned. NIT to take corrective action.