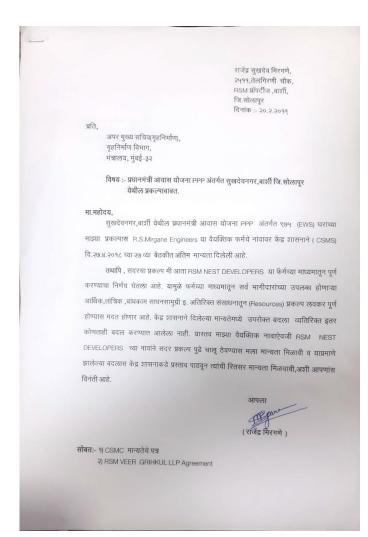

>Council                 | 360     |         |       | Karad Mun.<br>Council       | Residential     | 540                           | 360                           | 3006.49                              | 1440.49                 | 846      | 8.35                           |
|            | Total                                                                                                                        |                                             | 934     | 0       | 64    |                             |                 | 1114                          | 934                           | 9314.15                              | 5197.56                 |          |                                |

Subject : Regarding PPP project of 975 EWS in Sukhdevnagar, Barshi, Solapur district



The letter was placed before SLAC and SLSMC. They approved it and directed it to be placed before CSMC.



### Thank you