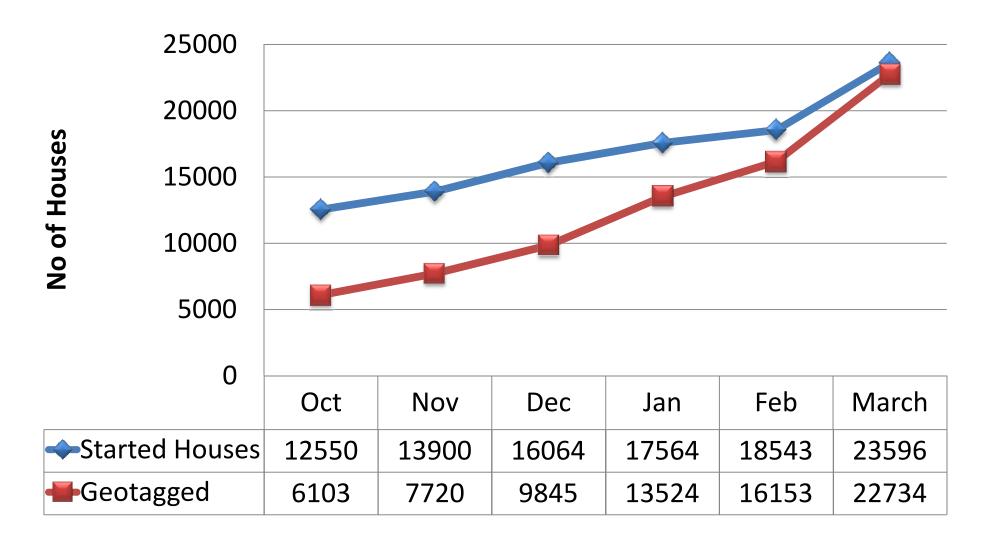

## Geotagging

| BLC Approved    | 77,414       |
|-----------------|--------------|
| Houses grounded | 23,596       |
| Geotagged       | 22,734( 96%) |

#### **Started Vs Geotagging**