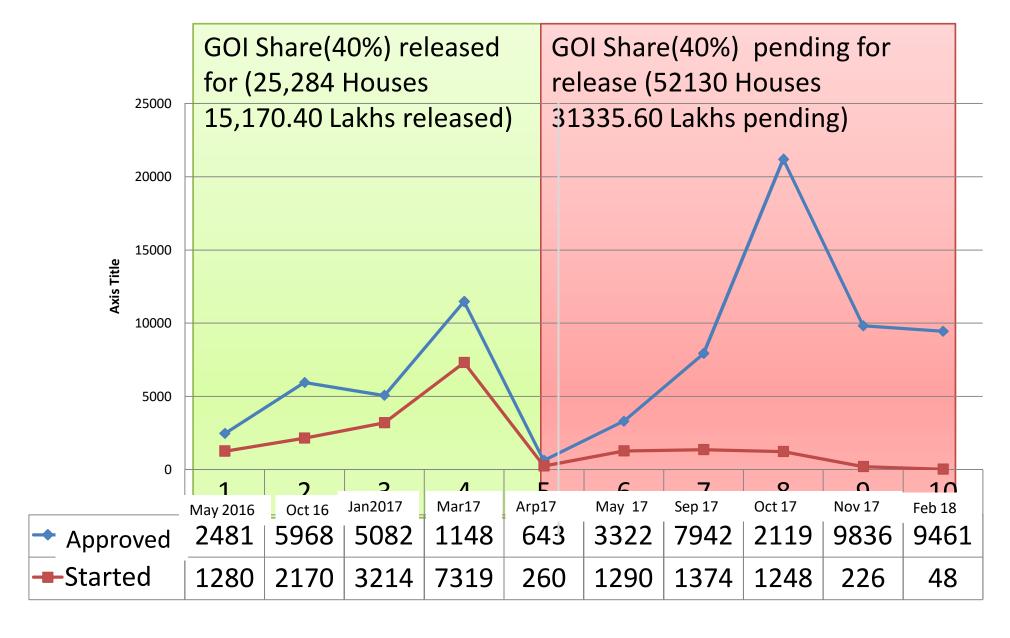

#### **Fund release Vs Progress**

#### Fund release of Central Share

| C                                 | A                               |               | Amount     |  |  |
|-----------------------------------|---------------------------------|---------------|------------|--|--|
| Component                         | Approved date                   | No of cities  | (in Lakhs) |  |  |
| First installment of of           | 24.04.2017                      | 2 Cities      | 374.40     |  |  |
| beneficiaries of other than SC/ST | 29.05.2017                      | 18 Cities     | 1840.80    |  |  |
|                                   | 27.09.2017                      | 6 cities      | 58.00      |  |  |
|                                   |                                 | (ehnancement) | 36.00      |  |  |
|                                   | 27.09.2017                      | 28 cities     | 4765.20    |  |  |
| First installment                 | 30.10.2017                      | 75 Cities     | 12719.40   |  |  |
| First installment                 | 29.11.2017                      | 48 Cities     | 5901.60    |  |  |
|                                   | 07.02.2018                      | 52 Cities     | 5676.60    |  |  |
|                                   |                                 | Total         | 31335.60   |  |  |
| HFAPoA fund release pending       | 11 Cities (Malappuram District) |               |            |  |  |

| CSMC approval date | CSMC<br>No | Fund<br>released | Pending | Approved beneficiaries | Started | Completed |
|--------------------|------------|------------------|---------|------------------------|---------|-----------|
| 26 May 2016        | 9          | 14.89            | 0       | 2630                   | 1605    | 136       |
| 27 Oct 2016        | 14         | 35.81            | 0       | 5968                   | 2213    | 469       |
| 18 Jan 2017        | 18         | 30.49            | 0       | 4021                   | 2143    | 318       |
| 21 Mar 2017        | 20         | 68.88            | 0       | 12824                  | 8400    | 845       |
| 24 Apr 2017        | 21         | 0.11             | 3.74    | 643                    | 317     | 2         |
| 29 May 2017        | 22         | 1.52             | 18.41   | 3416                   | 1338    | 70        |
| 27 Sept 2017       | 26         | 0                | 48.23   | 7237                   | 2885    | 31        |
| 30 Oct 2017        | 27         | 0                | 127.19  | 21388                  | 3980    | 103       |
| 29 Nov 2017        | 28         | 0                | 59.02   | 9826                   | 667     | 0         |
| 07 Feb 2018        | 30         | 0                | 56.77   | 9461                   | 48      | 0         |
| <b>Grand Total</b> |            | 151.7            | 313.36  | 77414                  | 23596   | 1974      |