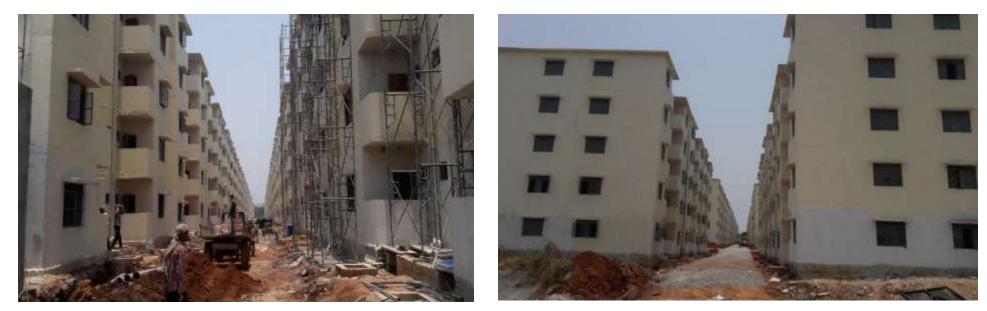

#### PROPOSALS OF ULBS FOR CONSTRUCTION OF 16026 DUS UNDER AHP- PMAY.

12 ULBs proposed to construct houses under AHP vertical.

9<sup>th</sup> SLAC /29.01.2018 & 10<sup>th</sup> SLSMC / 03.02.2018 has approved the projects & recommended for approval of SLSMC. **Proposal of ULB is placed before CSMC seeking approval under BLC –PMAY.** 

| Sl<br>.No | District            | City/ULB  | IA   | -    | Config<br>uration | 1    | Extent of<br>land |                  |       |      | Project<br>Cost | GoI share | GoK share | ULB<br>Share | Benf<br>Share | Housing  | Infra   |
|-----------|---------------------|-----------|------|------|-------------------|------|-------------------|------------------|-------|------|-----------------|-----------|-----------|--------------|---------------|----------|---------|
|           | Dakshina<br>Kannada | Mangalore | ULB  | 27   | G+3               | ULB  | 5.86              |                  | 600   | 5    | 4000            | 900       | 776.8     | 1180         | 1143.2        | 3000     | 1000    |
| 2         | Mysore              | Mysore    | KSDB | 25   | G+3               | MUDA | 6.85              |                  | 868   | 4.9  | 4971.2          | 1302      | 1265.6    | 718          | 1685.6        | 4253.2   | 718     |
| 3         | Mysore              | Mysore    | KSDB | 25   | G+3               | MUDA | 6.5               |                  | 1344  | 4.9  | 7453.27         | 2016      | 1960.8    | 867.67       | 2608.8        | 6585.6   | 867.67  |
| 4         | Vijayapur           | Vijayapur | ULB  | 25   | G+1               | ULB  | 31.30             |                  | 1493  | 4.5  | 7336.01         | 2239.5    | 2117.2    | 617.51       | 2361.8        | 6718.5   | 617.51  |
| 5         | Haveri              | Haveri    | ULB  | 23.1 | G+1               | ULB  | 17.00             |                  | 1112  | 3.8  | 5243.75         | 1668      | 1548.8    | 1018.15      | 1008.8        | 4225.6   | 1018.15 |
| 6         | Mysore              | Mysore    | ULB  | 25   | G+2               | ULB  | 2220              | Conventi<br>onal | 1644  | 5.29 | 9796.14         | 2466      | 2497.6    | 1099.38      | 3733.16       | 8696.76  | 1099.38 |
| 7         | Mysore              | Mysore    | ULB  | 23.8 | G+2               | ULB  | 13.08             |                  | 1440  | 5.29 | 8199.48         | 2160      | 2189.6    | 581.88       | 3268          | 7617.6   | 581.88  |
| 8         | Gadag               | Naragunda | ULB  | 30.4 | G+1               | ULB  | 55.00             |                  | 2000  | 4.61 | 11256.77        | 3000      | 2609.6    | 2036.77      | 3610.4        | 9220     | 2036.77 |
| 9         | Kalaburagi          | Alanda    | ULB  | 30   | G+1               | ULB  | 15.00             |                  | 1000  | 4.25 | 4500            | 1500      | 1200      | C            | 1800          | 4250     | 250     |
| 10        | Vijayapur <i>'</i>  | Talikote  | ULB  | 23.1 | G+1               | ULB  | 7.30              |                  | 600   | 4.5  | 3011            | 900       | 912       | 311          | 888           | 2700     | 311     |
| 11        | Mysore              | Mysore    | KSDB | 25   | GF                | Govt | 8.53              |                  | 825   | 4.8  | 4265.7          | 1237.5    | 1068.4    | 305.7        | 1654.1        | 3960     | 305.7   |
| 12        | Bellary             | Sandur    | ULB  | 30   | G+2               | ULB  | 32.31             |                  | 3100  | 5.25 | 17275.00        | 4650.00   | 5600.00   | 0.00         | 7025.00       | 16275    | 1000.00 |
|           | Total               |           |      |      |                   |      |                   |                  | 16026 |      | 87308.32        | 24039.00  | 23746.40  | 8736.06      | 30786.86      | 77502.26 | 9806.06 |