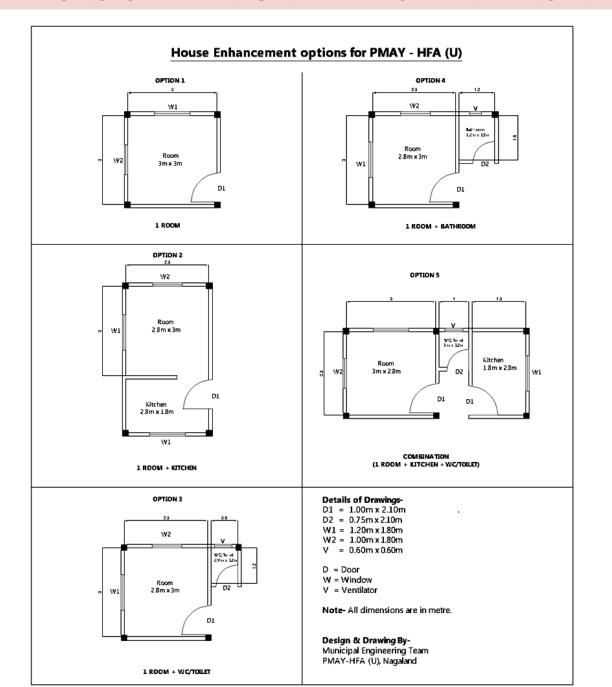

# Proposal 3: DPRs, BLC-Enhancement

|           |              |                               |           | Project Cost   |                               |                      |         |  |  |  |
|-----------|--------------|-------------------------------|-----------|----------------|-------------------------------|----------------------|---------|--|--|--|
| Sl.<br>no | Town         | Total No. of<br>Beneficiaries | GOI Share | State<br>Share | ULB/<br>Implementing<br>Share | Beneficiary<br>Share | Total   |  |  |  |
| 1         | Tuli         | 9                             | 13.500    | 0.000          | 0.000                         | 6.970                | 20.470  |  |  |  |
| 2         | Changtongya  | 34                            | 51.000    | 0.000          | 0.000                         | 41.087               | 92.087  |  |  |  |
| 3         | Naginimora   | 60                            | 90.000    | 0.000          | 0.000                         | 55.595               | 145.595 |  |  |  |
| 4         | Mangolemba   | 9                             | 13.500    | 0.000          | 0.000                         | 11.292               | 24.792  |  |  |  |
| 5         | East Dimapur | 7                             | 10.500    | 0.000          | 0.000                         | 8.392                | 18.892  |  |  |  |
| 6         | Tseminyu     | 95                            | 142.500   | 0.000          | 0.000                         | 152.392              | 294.892 |  |  |  |
| 7         | Pungro       | 2                             | 3.000     | 0.000          | 0.000                         | 2.672                | 5.672   |  |  |  |
|           | TOTAL        | 216                           | 324.000   | 0.000          | 0.000                         | 278.400              | 602.400 |  |  |  |

### OPTIONS OF PLAN UNDER BLC - ENHANCEMENT

#### 3D VIEW OF OPTIONS UNDER BLC - ENHANCEMENT