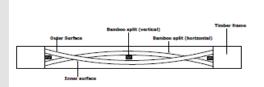

# **EKRA WALL HOUSE Technology: Wall Framing**

TYPE 1A with 3 nos. vertical bamboo split

| Note:                                                          |                                                                |
|----------------------------------------------------------------|----------------------------------------------------------------|
| TYPE 1A                                                        | TYPE 1B                                                        |
| Frame size = 3'x3' Timber size = 3"x4" Bamboo split = 2'-6"x1" | Frame size = 3'x3' Timber size = 4"x3" Bamboo split = 2'-4"x1" |

TYPE 2A with 4 nos. vertical bamboo split

TYPE 2B with 4 nos. vertical bamboo split

| lote :                                                         |                                                                      |  |  |  |  |  |  |
|----------------------------------------------------------------|----------------------------------------------------------------------|--|--|--|--|--|--|
| TYPE 2A                                                        | TYPE 2B                                                              |  |  |  |  |  |  |
| Frame size = 3'x3' Timber size = 3"x4" Bamboo split = 2'-6"x1" | Frame size = 3'x3'<br>Timber size = 4"x3"<br>Bamboo split = 2'-4"x1" |  |  |  |  |  |  |

Type 1 Bamboo split walling plan

Type 2 Bamboo split walling side elevation

\*Not in scale