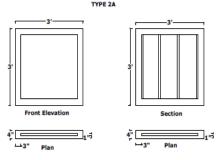

TYPE 2A with 4 nos. vertical bamboo split

TYPE 2B with 4 nos. vertical bamboo split

| lote :                                                         |                                                                      |  |  |  |  |  |  |
|----------------------------------------------------------------|----------------------------------------------------------------------|--|--|--|--|--|--|
| TYPE 2A                                                        | TYPE 2B                                                              |  |  |  |  |  |  |
| Frame size = 3'x3' Timber size = 3"x4" Bamboo split = 2'-6"x1" | Frame size = 3'x3'<br>Timber size = 4"x3"<br>Bamboo split = 2'-4"x1" |  |  |  |  |  |  |