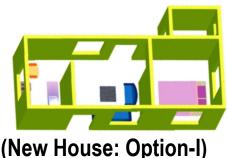

(New House: Option-I)

(New House: Option-II)

**Design For BLC New House** PMAY - HFA (U) **OPTION 2** Design Details- $D1 = 1.00 \text{m} \times 2.10 \text{m}$  $D2 = 0.75 \text{m} \times 2.10 \text{m}$  $W1 = 1.20 \text{m} \times 1.80 \text{m}$  $W2 = 1.00 \text{m} \times 1.80 \text{m}$  $V = 0.60 \text{m} \times 0.60 \text{m}$ D = Door W = Window V = Ventilator Note-1. All dimensions are in metre. 2. Carpet Area = 26.40 Sqm 3. Plinth Area = 30.43 Sqm

BUILT UP SETBACK (Building Byelaws 2012. Nagaland)

Design & Drawing By-Municipal Engineering Team PMAY - HFA (U), Nagaland

- •. 2 options of Floor Plan is provided in the DPR for BLC-NHC Project.
- Options for 2 kinds construction technology – Ekra Wall & Wooden House, besides Brick Walling are provided