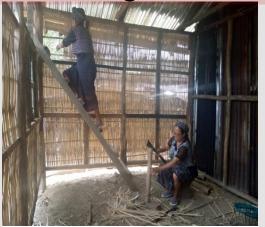

## WOODEN HOUSE: Construction Method & SPECIFICATIONS

Wooden Houses constructed under BLC-New House, Shamator Town

# BLC – New houses Constructed at jalukie town

Wooden Houses constructed under BLC - New Houses, Shamator Town