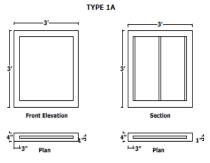

# **EKRA WALL HOUSE Technology: Wall Framing**

TYPE 1A with 3 nos. vertical bamboo split

| Note:                                                          |                                                                |
|----------------------------------------------------------------|----------------------------------------------------------------|
| TYPE 1A                                                        | TYPE 1B                                                        |
| Frame size = 3'x3' Timber size = 3"x4" Bamboo split = 2'-6"x1" | Frame size = 3'x3' Timber size = 4"x3" Bamboo split = 2'-4"x1" |