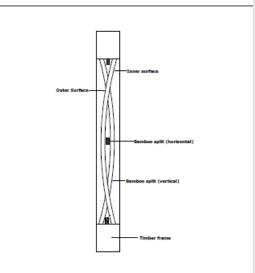

# **EKRA WALL HOUSE Technology: Wall Framing**

TYPE 1A with 3 nos. vertical bamboo split

| Note:                                                          |                                                                |
|----------------------------------------------------------------|----------------------------------------------------------------|
| TYPE 1A                                                        | TYPE 1B                                                        |
| Frame size = 3'x3' Timber size = 3"x4" Bamboo split = 2'-6"x1" | Frame size = 3'x3' Timber size = 4"x3" Bamboo split = 2'-4"x1" |

TYPE 2A with 4 nos. vertical bamboo split

TYPE 2B with 4 nos. vertical bamboo split

| lote :                                                         |                                                                      |  |  |  |  |  |  |
|----------------------------------------------------------------|----------------------------------------------------------------------|--|--|--|--|--|--|
| TYPE 2A                                                        | TYPE 2B                                                              |  |  |  |  |  |  |
| Frame size = 3'x3' Timber size = 3"x4" Bamboo split = 2'-6"x1" | Frame size = 3'x3'<br>Timber size = 4"x3"<br>Bamboo split = 2'-4"x1" |  |  |  |  |  |  |

Type 1 Bamboo split walling plan

Type 2 Bamboo split walling side elevation

\*Not in scale