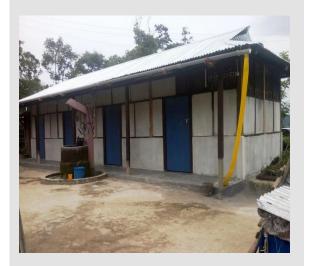

# BLC – New houses Constructed at jalukie town

Wooden Houses constructed under BLC - New Houses, Shamator Town