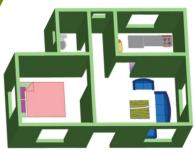

(New House: Option-I)

(New House: Option-II)

**Design For BLC New House** PMAY - HFA (U) **OPTION 2** Design Details- $D1 = 1.00 \text{m} \times 2.10 \text{m}$  $D2 = 0.75 \text{m} \times 2.10 \text{m}$  $W1 = 1.20 \text{m} \times 1.80 \text{m}$  $W2 = 1.00 \text{m} \times 1.80 \text{m}$  $V = 0.60 \text{m} \times 0.60 \text{m}$ D = Door W = Window V = Ventilator Note-1. All dimensions are in metre. 2. Carpet Area = 26.40 Sqm 3. Plinth Area = 30.43 Sqm

BUILT UP SETBACK (Building Byelaws 2012. Nagaland)

Design & Drawing By-Municipal Engineering Team PMAY - HFA (U), Nagaland

- •. 2 options of Floor Plan is provided in the DPR for BLC-NHC Project.
- Options for 2 kinds construction technology – Ekra Wall & Wooden House, besides Brick Walling are provided