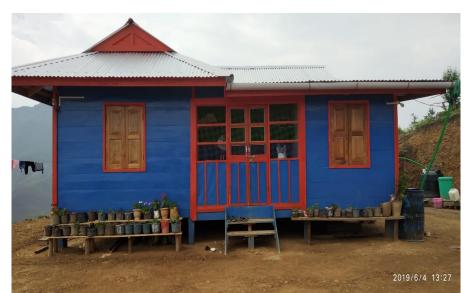

## WOODEN HOUSE: Construction Method & SPECIFICATIONS

Wooden Houses constructed under BLC-New House, Shamator Town

# BLC – New houses Constructed at jalukie town

Wooden Houses constructed under BLC - New Houses, Shamator Town