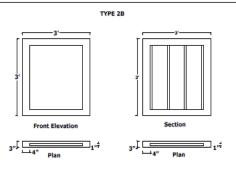

(New House: Option-I)

(New House: Option-II)

**Design For BLC New House** PMAY - HFA (U) **OPTION 2** Design Details- $D1 = 1.00 \text{m} \times 2.10 \text{m}$  $D2 = 0.75 \text{m} \times 2.10 \text{m}$  $W1 = 1.20 \text{m} \times 1.80 \text{m}$  $W2 = 1.00 \text{m} \times 1.80 \text{m}$  $V = 0.60 \text{m} \times 0.60 \text{m}$ D = Door W = Window V = Ventilator Note-1. All dimensions are in metre. 2. Carpet Area = 26.40 Sqm 3. Plinth Area = 30.43 Sqm

BUILT UP SETBACK (Building Byelaws 2012. Nagaland)

Design & Drawing By-Municipal Engineering Team PMAY - HFA (U), Nagaland

- •. 2 options of Floor Plan is provided in the DPR for BLC-NHC Project.
- Options for 2 kinds construction technology – Ekra Wall & Wooden House, besides Brick Walling are provided