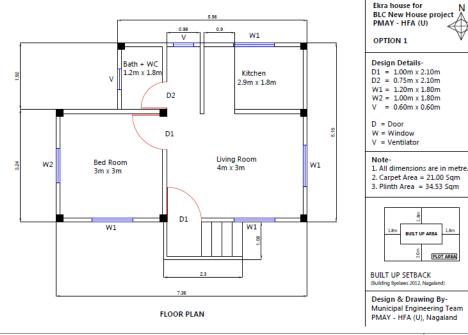

(New House: Option-I)

(New House: Option-II)

**Design For BLC New House** PMAY - HFA (U) **OPTION 2** Design Details- $D1 = 1.00 \text{m} \times 2.10 \text{m}$  $D2 = 0.75 \text{m} \times 2.10 \text{m}$  $W1 = 1.20 \text{m} \times 1.80 \text{m}$  $W2 = 1.00 \text{m} \times 1.80 \text{m}$  $V = 0.60 \text{m} \times 0.60 \text{m}$ D = Door W = Window V = Ventilator Note-1. All dimensions are in metre. 2. Carpet Area = 26.40 Sqm 3. Plinth Area = 30.43 Sqm

BUILT UP SETBACK (Building Byelaws 2012. Nagaland)

Design & Drawing By-Municipal Engineering Team PMAY - HFA (U), Nagaland

- •. 2 options of Floor Plan is provided in the DPR for BLC-NHC Project.
- Options for 2 kinds construction technology – Ekra Wall & Wooden House, besides Brick Walling are provided