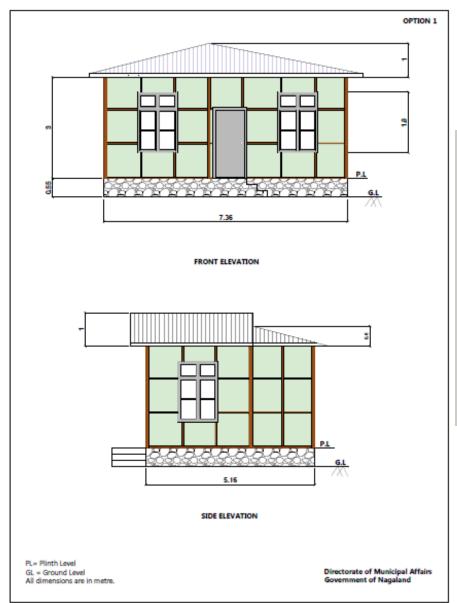

(New House: Option-I)

(New House: Option-II)

**Design For BLC New House** PMAY - HFA (U) **OPTION 2** Design Details- $D1 = 1.00 \text{m} \times 2.10 \text{m}$  $D2 = 0.75 \text{m} \times 2.10 \text{m}$  $W1 = 1.20 \text{m} \times 1.80 \text{m}$  $W2 = 1.00 \text{m} \times 1.80 \text{m}$  $V = 0.60 \text{m} \times 0.60 \text{m}$ D = Door W = Window V = Ventilator Note-1. All dimensions are in metre. 2. Carpet Area = 26.40 Sqm 3. Plinth Area = 30.43 Sqm

BUILT UP SETBACK (Building Byelaws 2012. Nagaland)

Design & Drawing By-Municipal Engineering Team PMAY - HFA (U), Nagaland

- •. 2 options of Floor Plan is provided in the DPR for BLC-NHC Project.
- Options for 2 kinds construction technology – Ekra Wall & Wooden House, besides Brick Walling are provided