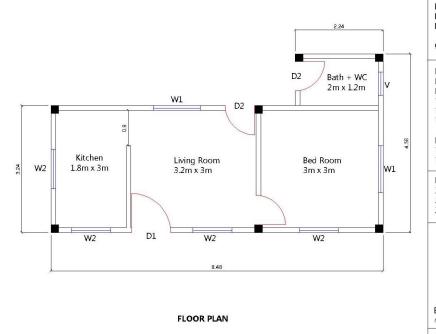

(New House: Option-I)

(New House: Option-II)

**Design For BLC New House** PMAY - HFA (U) **OPTION 2** Design Details- $D1 = 1.00 \text{m} \times 2.10 \text{m}$  $D2 = 0.75 \text{m} \times 2.10 \text{m}$  $W1 = 1.20 \text{m} \times 1.80 \text{m}$  $W2 = 1.00 \text{m} \times 1.80 \text{m}$  $V = 0.60 \text{m} \times 0.60 \text{m}$ D = Door W = Window V = Ventilator Note-1. All dimensions are in metre. 2. Carpet Area = 26.40 Sqm 3. Plinth Area = 30.43 Sqm

BUILT UP SETBACK (Building Byelaws 2012. Nagaland)

Design & Drawing By-Municipal Engineering Team PMAY - HFA (U), Nagaland

- •. 2 options of Floor Plan is provided in the DPR for BLC-NHC Project.
- Options for 2 kinds construction technology – Ekra Wall & Wooden House, besides Brick Walling are provided