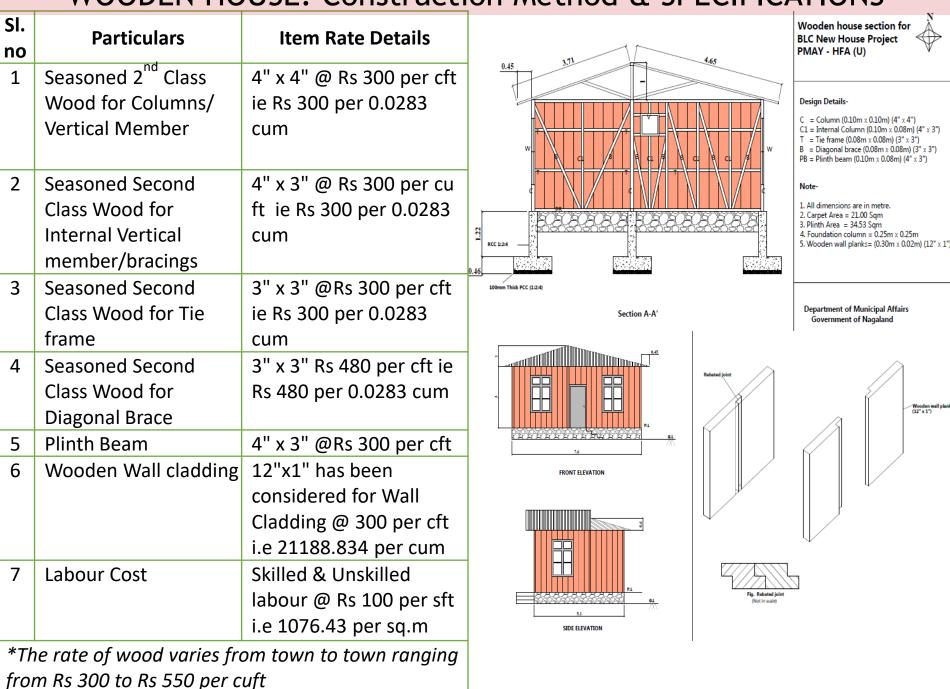

# **WOODEN HOUSE**

# **Reasons for Adoption**

| ☐ It is cheaper as it significantly reduces the transportation cost                                                                            |
|------------------------------------------------------------------------------------------------------------------------------------------------|
| of carrying other materials such as bricks, cement and other                                                                                   |
| materials used in RCC structures etc                                                                                                           |
| ☐ It is locally available as most beneficiaries opting for wooden                                                                              |
| house have their own resource of wood and thus reduces the cost of buying building materials                                                   |
| $oldsymbol{\square}$ The construction process is faster as well as less labor intensive.                                                       |
| ☐ Timber also offers sustainability benefits, as it comes from renewable source (as long as it is replanted, it will continue to be available) |
| ☐ Reduces on-site waste in comparison to other construction materials.                                                                         |

## WOODEN HOUSE: Construction Method & SPECIFICATIONS

Wooden Houses constructed under BLC-New House, Shamator Town