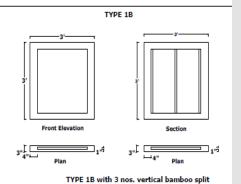

# **EKRA WALL HOUSE Technology: Wall Framing**

TYPE 1A with 3 nos. vertical bamboo split

| Note:                                                          |                                                                |
|----------------------------------------------------------------|----------------------------------------------------------------|
| TYPE 1A                                                        | TYPE 1B                                                        |
| Frame size = 3'x3' Timber size = 3"x4" Bamboo split = 2'-6"x1" | Frame size = 3'x3' Timber size = 4"x3" Bamboo split = 2'-4"x1" |