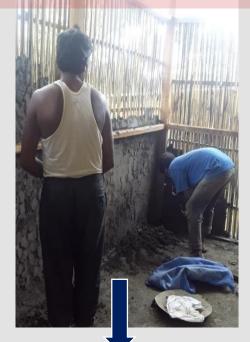

## WOODEN HOUSE: Construction Method & SPECIFICATIONS

Wooden Houses constructed under BLC-New House, Shamator Town