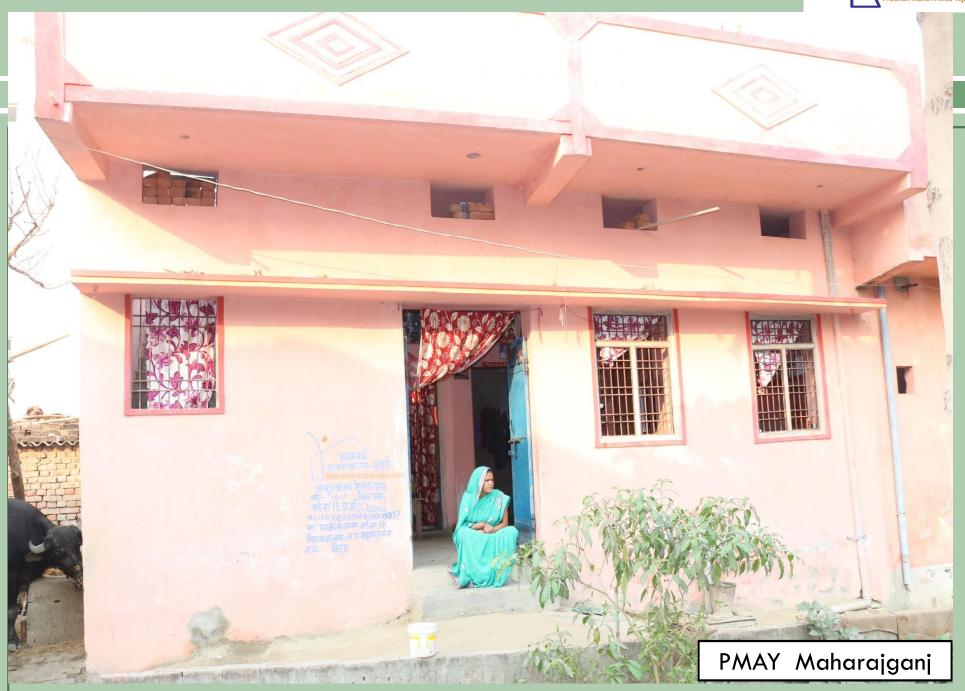

## **GLIMPSES OF PROGRESS** प्रधान मंत्री आवास योजना–शहरी Pradhan Mantri Awas Yojana-Urban नगर पंचायत महाराजगंजस्क **भवन निर्माण**-२.०१६/१७ प्राक्कालित राशि-२.००००० प्रधातमंत्री आवासयोजना-शहरी जाहा- व्याचार्थी का नाम - जमस्त मिरा आहर्त के का जाहा-आहर्त के का जाहा-आहर्त के का जाहा-जिल्ला के जाहा-राज्य का जाहा PMAY Maharajganj