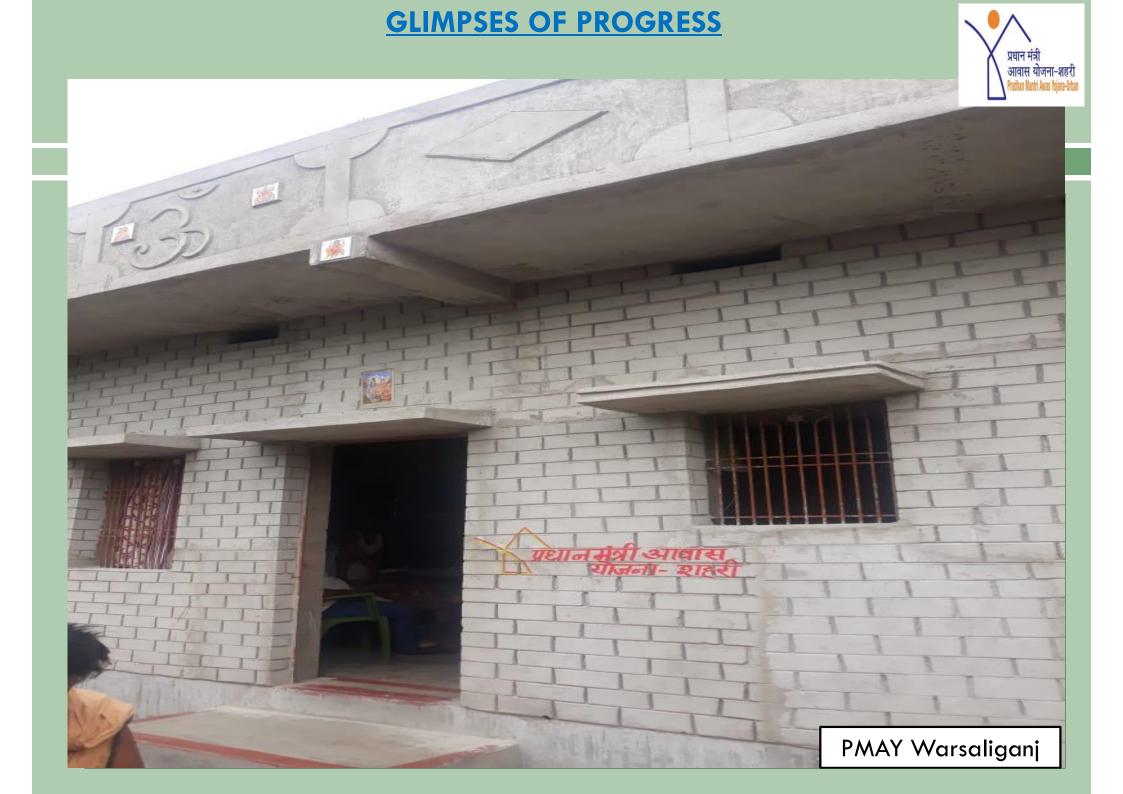

projects

#### Staus of Funds, Expenditure and UCs Submission



➤ No. of Sanctioned Project : 312

➤ Sanctioned DUs : 1,92,305

➤ Central Share Released : 775.78 Cr

> State Share Released : 226.51 Cr

> Total expenditure : 565.27 Cr

➤ UCs Submitted : 350.83 Cr











# **GLIMPSES OF PROGRESS** प्रधान मंत्री आवास योजना–शहरी Pradhan Mantri Awas Yojana-Urban **PMAY Sheohar**









# **GLIMPSES OF PROGRESS** नगर पंचायत, शिवहर **PMAY Sheohar**

















## **GLIMPSES OF PROGRESS** प्रधान मंत्री आवास योजना–शहरी Pradhan Mantri Awas Yojana-Urban नगर पंचायत महाराजगंजस्क **भवन निर्माण**-२.०१६/१७ प्राक्कालित राशि-२.००००० प्रधातमंत्री आवासयोजना-शहरी जाहा- व्याचार्थी का नाम - जमस्त मिरा आहर्त के का जाहा-आहर्त के का जाहा-आहर्त के का जाहा-जिल्ला के जाहा-राज्य का जाहा PMAY Maharajganj



















**Demonstration Housing Projects/Innovations** 









#### प्रधान मंत्री आवास योजना–शहरी Pradhan Mantri Awas Yojana-Urban

#### **PROJECT PROPOSAL BRIEF**

| Verticals                   |                  |                 | ISSR |     | AHP       |   | BLC (New) |            | BLC (E)     | Remarks            |
|-----------------------------|------------------|-----------------|------|-----|-----------|---|-----------|------------|-------------|--------------------|
| ■No. of Project             | cts              |                 |      |     |           |   | 24        |            |             |                    |
| ■No. of DUs                 |                  |                 |      |     |           |   | 26,880    |            |             |