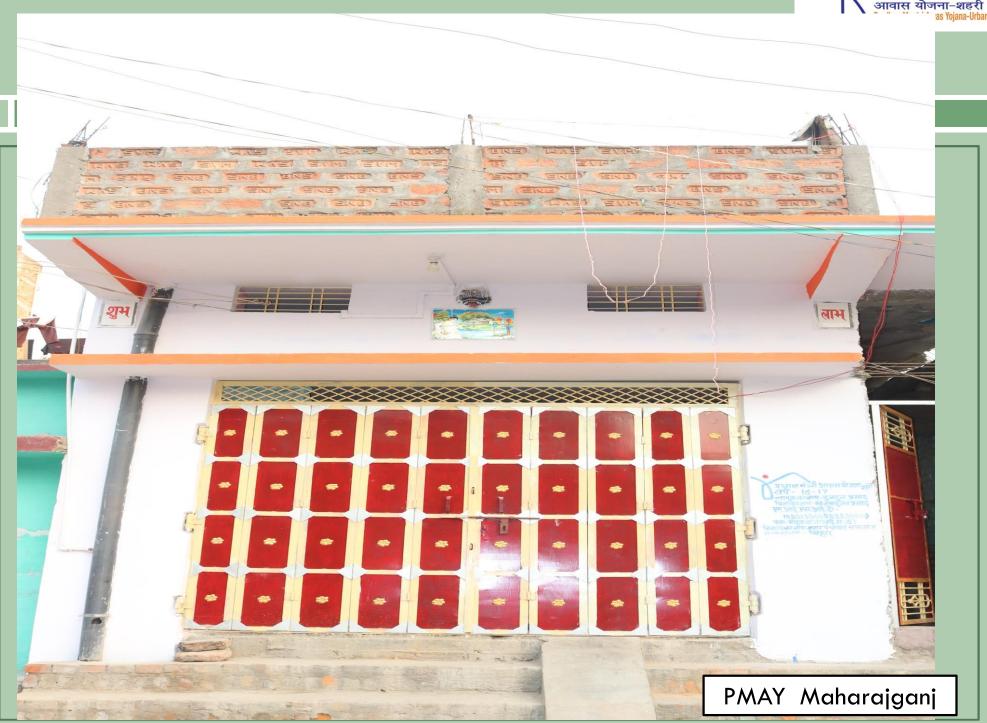

## **GLIMPSES OF PROGRESS** प्रधान मंत्री आवास योजना–शहरी Pradhan Mantri Awas Yojana-Urban नगर पंचायत महाराजगंजस्क **भवन निर्माण**-२.०१६/१७ प्राक्कालित राशि-२.००००० प्रधातमंत्री आवासयोजना-शहरी जाहा- व्याचार्थी का नाम - जमस्त मिरा आहर्त के का जाहा-आहर्त के का जाहा-आहर्त के का जाहा-जिल्ला के जाहा-राज्य का जाहा PMAY Maharajganj