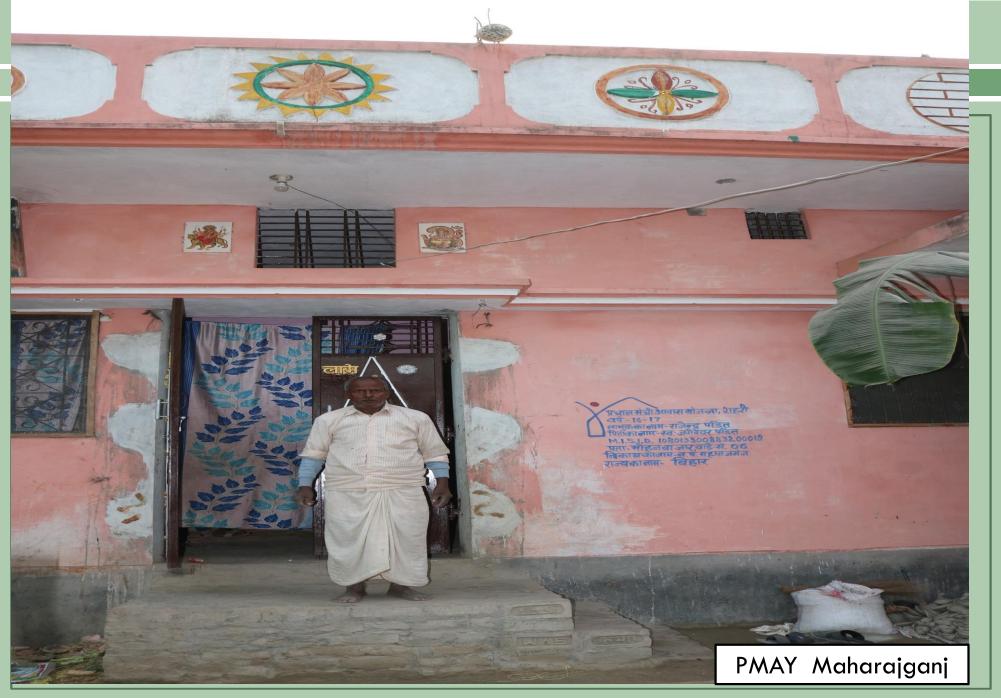

## **GLIMPSES OF PROGRESS** प्रधान मंत्री आवास योजना–शहरी Pradhan Mantri Awas Yojana-Urban नगर पंचायत महाराजगंजस्क **भवन निर्माण**-२.०१६/१७ प्राक्कालित राशि-२.००००० प्रधातमंत्री आवासयोजना-शहरी जाहा- व्याचार्थी का नाम - जमस्त मिरा आहर्त के का जाहा-आहर्त के का जाहा-आहर्त के का जाहा-जिल्ला के जाहा-राज्य का जाहा PMAY Maharajganj