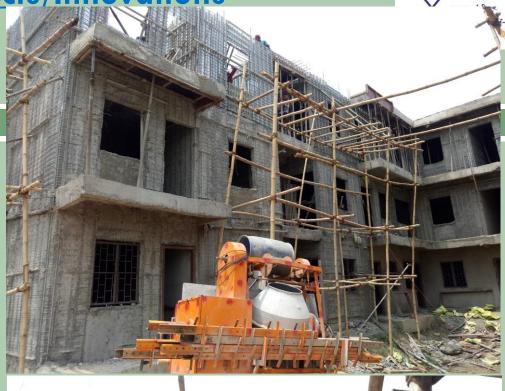

. of Sanctioned Project : 312

➤ Sanctioned DUs : 1,92,305

➤ Central Share Released : 775.78 Cr

> State Share Released : 226.51 Cr

> Total expenditure : 565.27 Cr

➤ UCs Submitted : 350.83 Cr











# **GLIMPSES OF PROGRESS** प्रधान मंत्री आवास योजना–शहरी Pradhan Mantri Awas Yojana-Urban **PMAY Sheohar**









# **GLIMPSES OF PROGRESS** नगर पंचायत, शिवहर **PMAY Sheohar**

















## **GLIMPSES OF PROGRESS** प्रधान मंत्री आवास योजना–शहरी Pradhan Mantri Awas Yojana-Urban नगर पंचायत महाराजगंजस्क **भवन निर्माण**-२.०१६/१७ प्राक्कालित राशि-२.००००० प्रधातमंत्री आवासयोजना-शहरी जाहा- व्याचार्थी का नाम - जमस्त मिरा आहर्त के का जाहा-आहर्त के का जाहा-आहर्त के का जाहा-जिल्ला के जाहा-राज्य का जाहा PMAY Maharajganj



















**Demonstration Housing Projects/Innovations** 









#### प्रधान मंत्री आवास योजना–शहरी Pradhan Mantri Awas Yojana-Urban

#### **PROJECT PROPOSAL BRIEF**

| Verticals                   |                  |                 | ISSR |     | AHP       |   | BLC (New) |            | BLC (E)     | Remarks            |
|-----------------------------|------------------|-----------------|------|-----|-----------|---|-----------|------------|-------------|--------------------|
| ■No. of Project             | cts              |                 |      |     |           |   | 24        |            |             |                    |
| ■No. of DUs                 |                  |                 |      |     |           |   | 26,880    |            |             |                    |
| ■Project Cost               |                  |