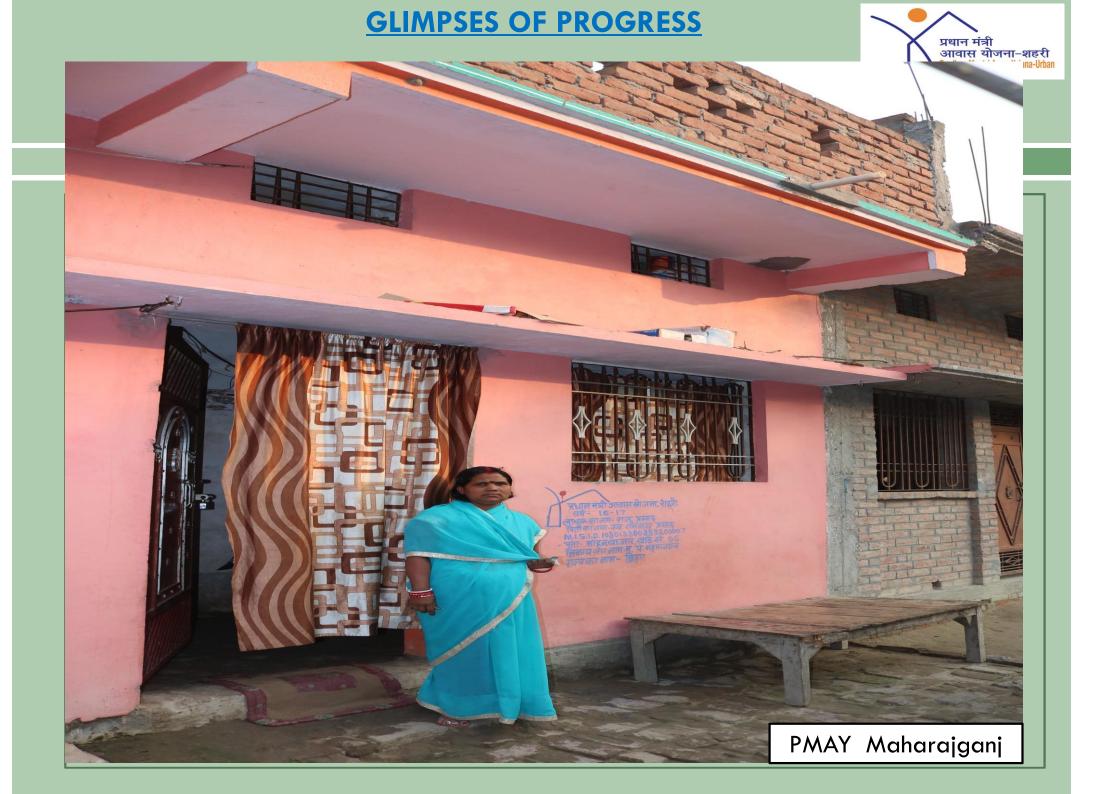

## **GLIMPSES OF PROGRESS** प्रधान मंत्री आवास योजना–शहरी Pradhan Mantri Awas Yojana-Urban नगर पंचायत महाराजगंजस्क **भवन निर्माण**-२.०१६/१७ प्राक्कालित राशि-२.००००० प्रधातमंत्री आवासयोजना-शहरी जाहा- व्याचार्थी का नाम - जमस्त मिरा आहर्त के का जाहा-आहर्त के का जाहा-आहर्त के का जाहा-जिल्ला के जाहा-राज्य का जाहा PMAY Maharajganj