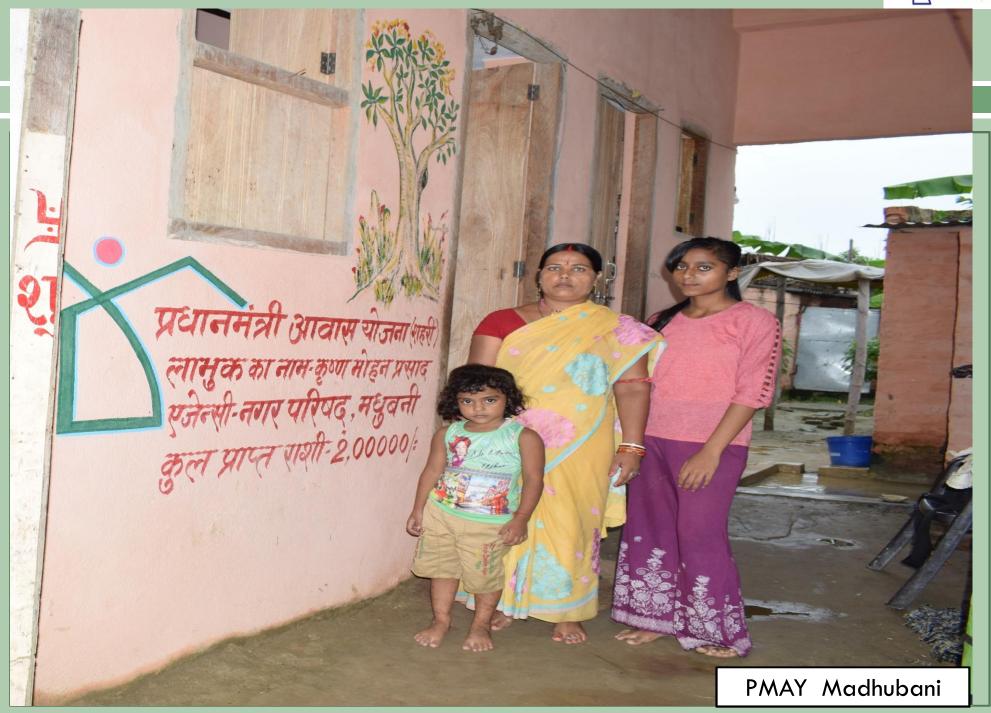

## **GLIMPSES OF PROGRESS** प्रधान मंत्री आवास योजना–शहरी Pradhan Mantri Awas Yojana-Urban नगर पंचायत महाराजगंजस्क **भवन निर्माण**-२.०१६/१७ प्राक्कालित राशि-२.००००० प्रधातमंत्री आवासयोजना-शहरी जाहा- व्याचार्थी का नाम - जमस्त मिरा आहर्त के का जाहा-आहर्त के का जाहा-आहर्त के का जाहा-जिल्ला के जाहा-राज्य का जाहा PMAY Maharajganj