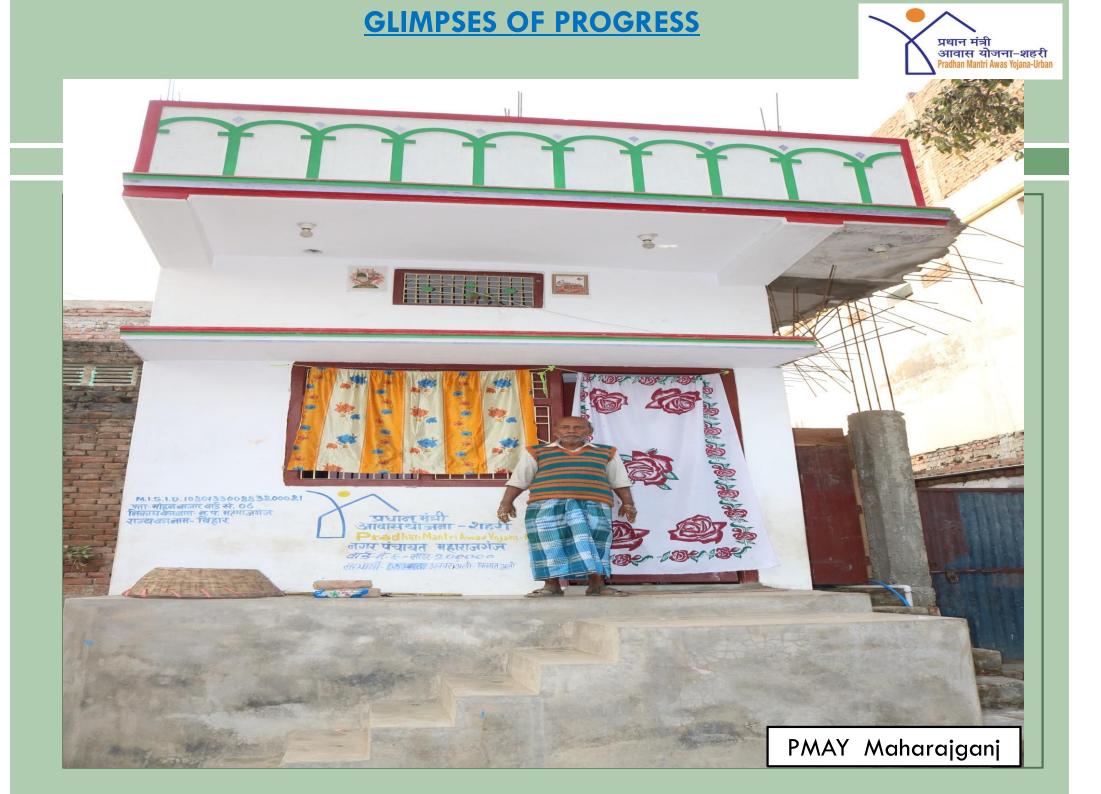

## **GLIMPSES OF PROGRESS** प्रधान मंत्री आवास योजना–शहरी Pradhan Mantri Awas Yojana-Urban नगर पंचायत महाराजगंजस्क **भवन निर्माण**-२.०१६/१७ प्राक्कालित राशि-२.००००० प्रधातमंत्री आवासयोजना-शहरी जाहा- व्याचार्थी का नाम - जमस्त मिरा आहर्त के का जाहा-आहर्त के का जाहा-आहर्त के का जाहा-जिल्ला के जाहा-राज्य का जाहा PMAY Maharajganj