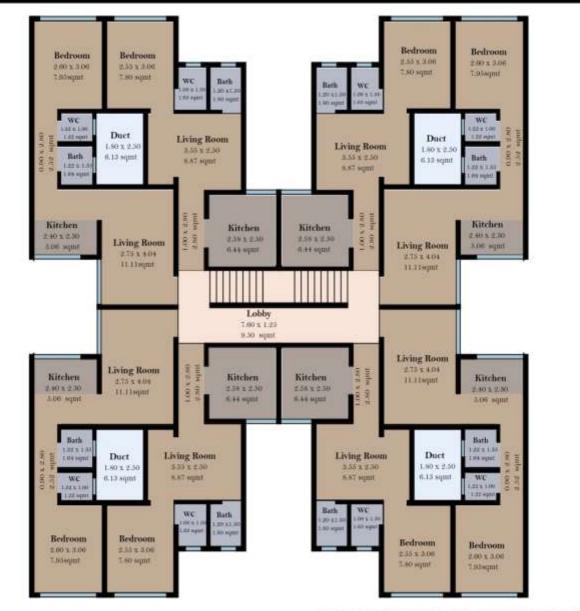

# TYPICAL BUILDING PLAN FOR 1<sup>st</sup> to 4<sup>th</sup> floor

TYPICAL FLOOR PLAN OF EWS WING