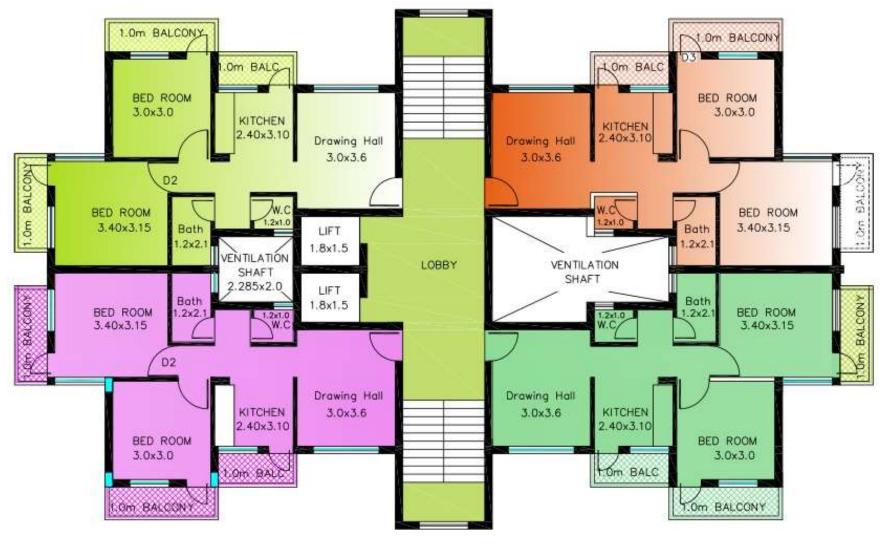

# TYPICAL BUILDING PLAN FOR 1<sup>st</sup> to 4<sup>th</sup> floor

TYPICAL FLOOR PLAN OF EWS WING