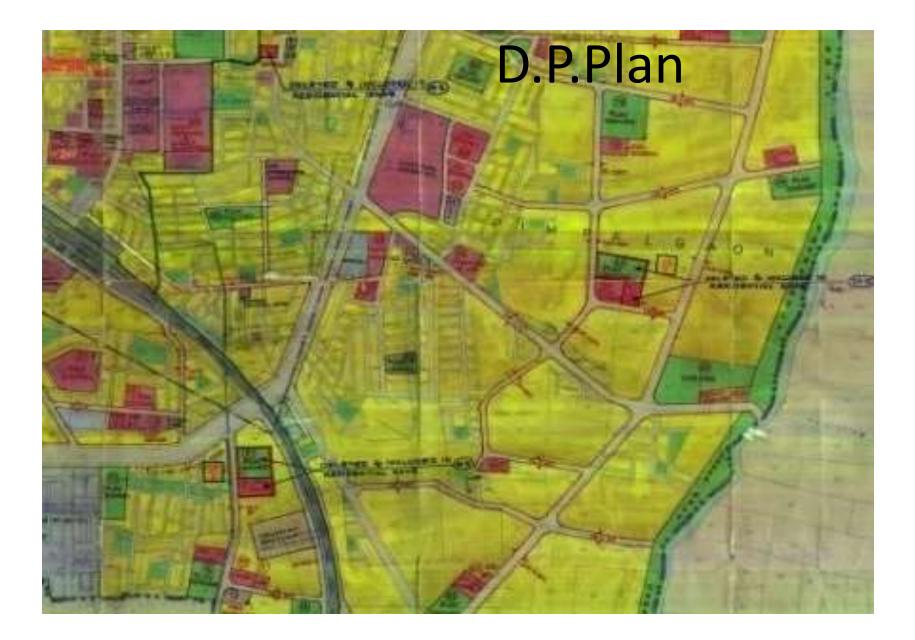

# <u>DP Plan</u>

## **PROJECT INFORMATION**

Rs. In Lakhs

| Name of Scheme           | Name of City   | No. Of Units |              | P       | roject Cos | t       | Carpet | Tentative | Gol    | GoM    | Beneficia |
|--------------------------|----------------|--------------|--------------|---------|------------|---------|--------|-----------|--------|--------|-----------|
| Name of Scheme           | 1              | NU. UI       | NO. OF OTHES |         | Infra      | Others  | Area/s | Sale      | Share  | Share  | ry Share  |
| Approval to proposals    | Mouza-         | EWS          | 534          | 3350.93 | 688.37     | 1695.86 | 29.80  | 10.74     | 801.00 | 534.00 | 4400.16   |
| under AHP to DPR of      | Pimpalgaon,T   | LIG          | -            | -       | -          | -       |        |           |        |        |           |
| Construction of 534      | ahsil-         | MIG          | -            | -       | -          | -       |        |           |        |        |           |
| EWS, at Kh.No.157/2,165  | Hinganghat,D   | HIG          | -            | -       | -          | -       |        |           |        |        |           |
| to                       | istrict-wardha | Commerc      | -            | -       | -          | -       |        |           |        |        |           |
| 168,190,191/2,192,Mouza- | /              |              |              |         |            |         |        |           |        |        |           |
| Pimpalgaon, Tahsil-      | MHADA,         |              |              |         |            |         |        |           |        |        |           |
| Hinganghat, District-    | NAGPUR         |              |              |         |            |         |        |           |        |        |           |
| wardha.                  | BOARD          |              |              |         |            |         |        |           |        |        |           |
|                          |                | Total        | 534.00       | 3350.93 | 688.37     | 1695.86 |        |           |        |        |           |

Total Project Cost Rs. 5735.25 Lakhs

| Please specify if project                                                                   | is proposed i                  | n 51                  | n 51 Mouza-Pimpalgaon, Tahsil-Hinganghat, District- |            |     |       |       |  |
|---------------------------------------------------------------------------------------------|--------------------------------|-----------------------|-----------------------------------------------------|------------|-----|-------|-------|--|
| Area of Land:                                                                               |                                | 4.2928 ha             |                                                     |            |     |       |       |  |
| Ownership of Land:                                                                          | Land is in possession of MHADA |                       |                                                     |            |     |       |       |  |
| Reservation on Land:                                                                        |                                |                       | Publ                                                | ic housing | 5   |       |       |  |
| No. of EWS beneficiarie                                                                     | es covered                     | Gen                   | SC                                                  | ST         | OBC | Other | Total |  |
| in the project:                                                                             |                                | 267                   | 59                                                  | 32         | 0   | 176   | 534   |  |
| Whether the provisions of Civic infrastructure has been made as per applicable State norms/ |                                |                       |                                                     |            |     | orms/ |       |  |
| i) Water Supply (Yes / No                                                                   | o)                             | Yes                   |                                                     |            |     |       |       |  |
| ii) Sewerage (Yes / No)                                                                     |                                | Yes                   |                                                     |            |     |       |       |  |
| iii) Road (Yes / No)                                                                        |                                |                       |                                                     | Y          | es  |       |       |  |
| iv) Storm water drain (Ye                                                                   | s / No)                        |                       |                                                     | Y          | es  |       |       |  |
| v) External Electrification                                                                 | n (Yes / No)                   | Yes                   |                                                     |            |     |       |       |  |
| vi) Solid waste managen                                                                     | Yes                            |                       |                                                     |            |     |       |       |  |
| vii) Any other, Specify)                                                                    |                                | Rain water harvesting |                                                     |            |     |       |       |  |
|                                                                                             |                                |                       |                                                     |            |     |       |       |  |