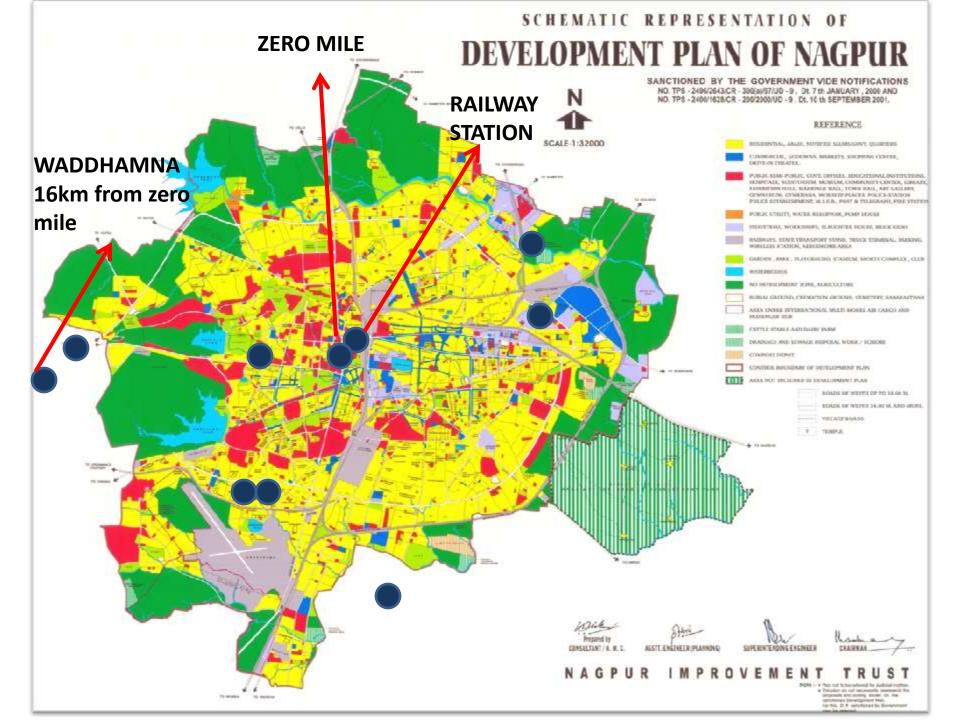

Construction Of 1571 EWS T/s, 492 LIG T/s, & 28 HIG T/s (Row-House) on land bearing S. No. 116/ 1 to 5 at Waddhamna, Tal. Hingna, Dist. Nagpur.

### **SITE LOCATION**

#### PROPOSED L.I.G. & E.W.S. SCHEME AT WADHHAMANA, NAGPUR