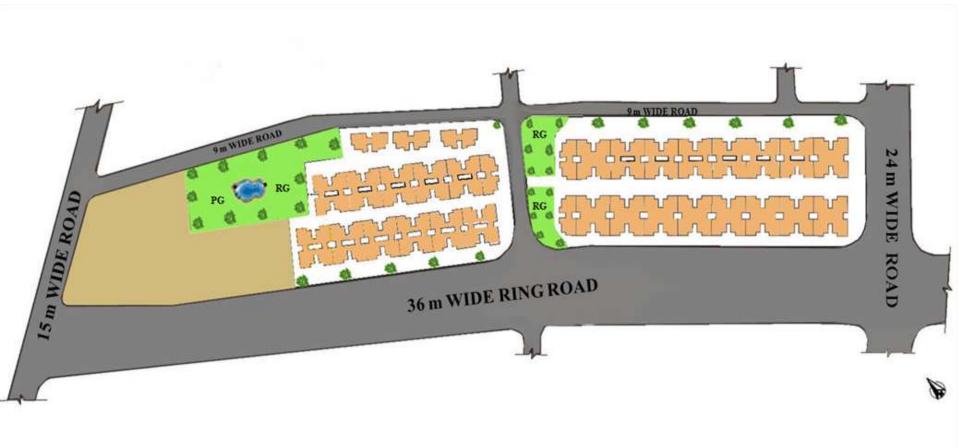

# <u>DP Plan</u>

## Layout Plan

The entire layout comprises of 5 buildings 33 wings(STILT+4) with parking. The building are introvert looking towards landscape area and makes the flats premium, there are 960 Tenantments. The site having D P roads from 4 sides. The open spaces is equally divided within the building clusters and also service space provided in the layout. Provision for fire tender and tunnel is made which is