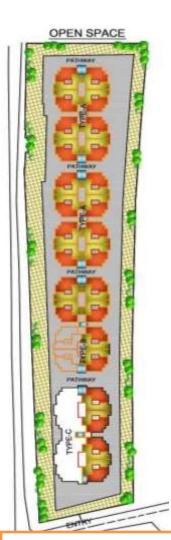

## Layout Plan

The entire layout comprises of 5 buildings 33 wings(STILT+4) with parking. The building are introvert looking towards landscape area and makes the flats premium, there are 960 Tenantments. The site having D P roads from 4 sides. The open spaces is equally divided within the building clusters and also service space provided in the layout. Provision for fire tender and tunnel is made which is