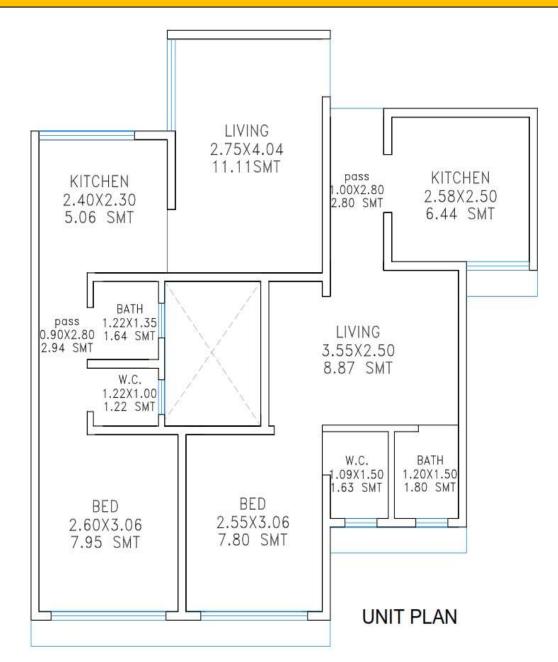

## UNIT PLAN

### **Typical Block Plan of Dwelling Units**

| Unit-A |             |      |      |      |
|--------|-------------|------|------|------|
| 1      | Living room | 3.25 | 2.80 | 9.1  |
| 2      | Kitchen     | 2.23 | 2.66 | 5.93 |
| 3      | Bed room    | 2.93 | 2.92 | 8.56 |
| 4      | Bath        | 1.34 | 1.78 | 2.39 |
| 5      | W.C.        | 1.20 | 0.90 | 1.08 |
| 6      | Balcony     | 0.90 | 1.20 | 1.08 |
| 7      | Door slit   | 5.42 | 0.11 | 0.60 |
| 8      | Passage     | 1.24 | 1.01 | 1.25 |
|        | Area: A     |      |      | 30.0 |

| Unit-B |             |      |      |      |
|--------|-------------|------|------|------|
| 1      | Living room | 3.29 | 2.77 | 9.11 |
| 2      | Kitchen     | 1.80 | 2.93 | 5.27 |
| 3      | Bed room    | 2.80 | 2.93 | 8.20 |
| 4      | Bath        | 1.34 | 1.00 | 1.34 |
| 5      | W.C.        | 1.20 | 1.00 | 1.20 |
| 6      | Balcony     | 0.90 | 2.0  | 1.80 |
| 7      | Door slit   | 4.08 | 0.11 | 0.45 |
| 8      | Passage     | 2.89 | 0.9  | 2.60 |
|        | Area: B     |      |      | 30.0 |