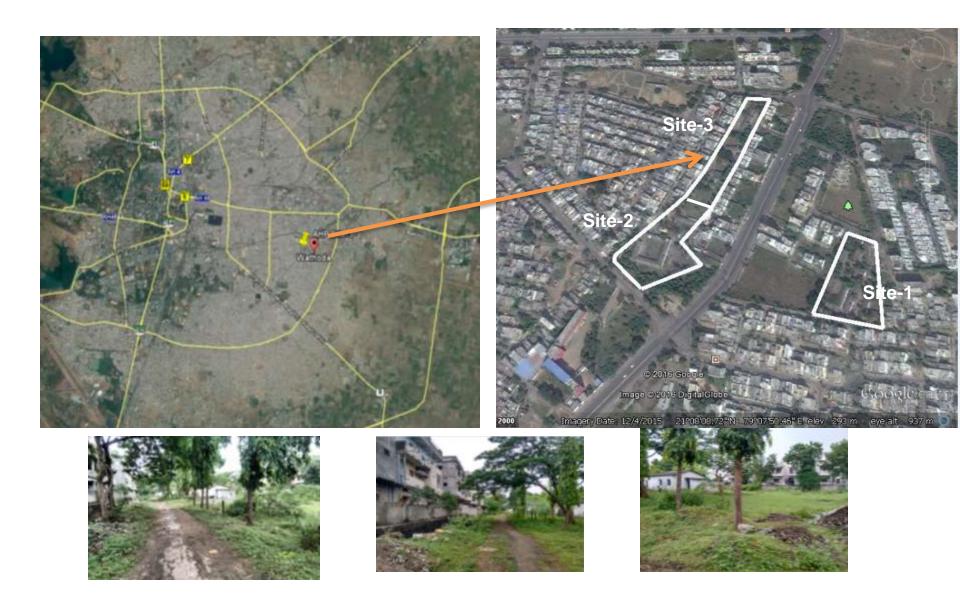

| 23.21     |  |  |  |  |  |  |
| Nagpur Region        |                   |           |           |  |  |  |  |  |  |
| (3 Projects)         |                   |           |           |  |  |  |  |  |  |
| MHADA                | 216               | 3.24      | 2.16      |  |  |  |  |  |  |
| Nashik Region        |                   |           |           |  |  |  |  |  |  |
| (1 Projects)         |                   |           |           |  |  |  |  |  |  |
| TOTAL 6              | 3805              | 57.07     | 38.05     |  |  |  |  |  |  |
|                      |                   |           |           |  |  |  |  |  |  |
|                      |                   |           |           |  |  |  |  |  |  |

# **Nagpur NIT**

#### 308 EWS Dus at Kh. 43 atWathoda , Nagpur city



### LAY-OUT AND No of Dwelling Units



| S. No | Type of Block | No of<br>units per<br>block | Total No<br>of Block | Total<br>Number<br>of Units |
|-------|---------------|-----------------------------|----------------------|-----------------------------|
|       | TYPE-D1       | 72                          | 1                    | 72                          |
|       | TYPE-D2       | 76                          | 1                    | 76                          |
|       | TYPE- D3,D4   | 80                          | 2                    | 160                         |
|       | Total Units   |                             |                      | 308                         |

#### 72 Units Block Built-up Area

| 1 | Ground floor Built up Area | 302.24  |
|---|------------------