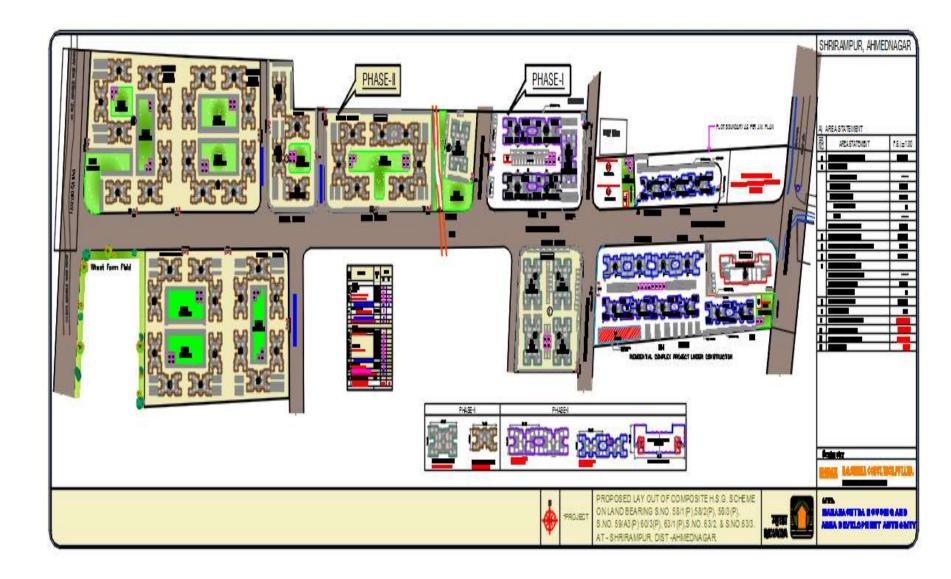

#### Construction of 216T/S EWS & 100 T/S LIG under Phase II on S. No 58/1 (P), 58(2), 58(3), 59/A3, 60/3(P),63/2 & 63/3 at Shrirampur, Dist. Ahmednagar

|                                                                  |                |                             |     |         |                    |        |         |              | Rs. In lakhs |                         |  |  |  |
|------------------------------------------------------------------|----------------|-----------------------------|-----|---------|--------------------|--------|---------|--------------|--------------|-------------------------|--|--|--|
| Name of                                                          | Name of        |                             |     | Pro     | ject Cost          |        |         | _            |              |                         |  |  |  |
| Scheme                                                           | City/<br>Impl. |                             |     | Housing | Infrastr<br>ucture | Other  | Total   | GOI<br>Share | GOM<br>Share | Benefic<br>ary<br>Share |  |  |  |
|                                                                  | Agency         | No. of E                    | Dus |         |                    |        |         |              |              |                         |  |  |  |
| Construction<br>of 216T/S<br>EWS, &100                           | pur/<br>MHADA  | Proposed<br>Phase-II<br>EWS | 216 | 1525.70 | 164.57             | 685.49 | 2375.78 |              |              |                         |  |  |  |
| T/S LIG under<br>Phase II on S.<br>No 58/1 (P),<br>58(2), 58(3), |                | Proposed<br>Phase-II<br>LIG | 100 | 1251.10 | 534.50             | 162.55 | 1948.11 | 324          | 216          | 1835.8                  |  |  |  |
| 59/A3,<br>60/3(P),63/2                                           |                | MIG                         |     |         |                    |        |         |              |              |                         |  |  |  |
| & 63/3 at<br>Shrirampur,                                         |                | HIG                         |     |         |                    |        |         |              |              |                         |  |  |  |
| Dist.<br>Ahmednagar                                              |                | Total                       |     |         |                    |        |         |              |              |                         |  |  |  |
| -                                                                |                |                             | 316 | 2776.80 | 699.07             | 848.04 | 4323.92 |              |              |                         |  |  |  |