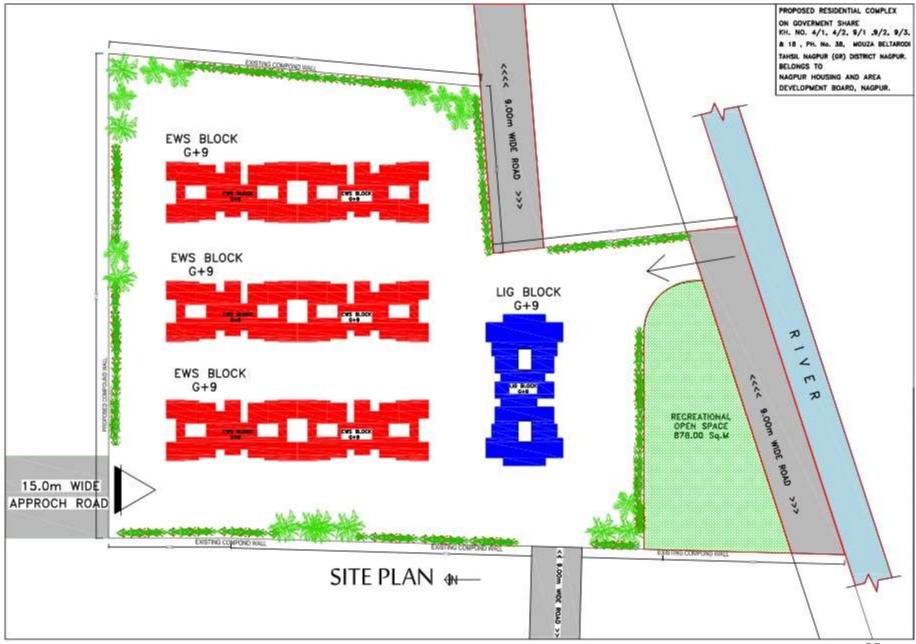

#### LAYOUT PLAN

1) TOTAL LAND AREA

- 3121.85 SQ.M.

- 2) PERMISSIBLE F.S.I. (2.50) 7804.62 SQ.M.
- 3) AREA AVAILABLE FOR PLANNING 7804.62 SQ.M.
- 4) PROPOSED F.S.I. (0.553) 1729.215 SQ.M.