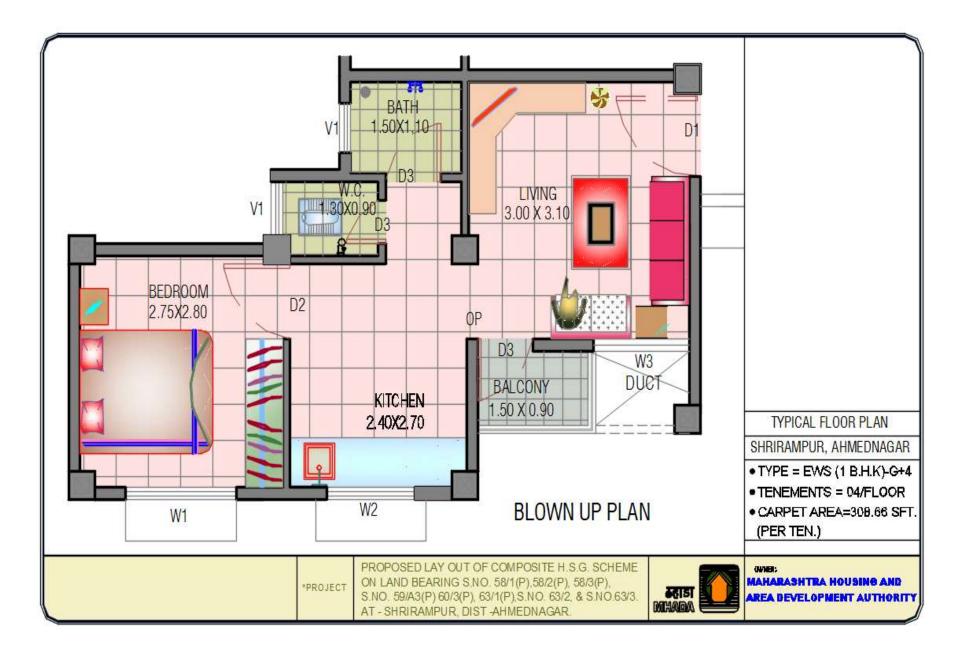

#### Construction of 216T/S EWS & 100 T/S LIG under Phase II on S. No 58/1 (P), 58(2), 58(3), 59/A3, 60/3(P),63/2 & 63/3 at Shrirampur, Dist. Ahmednagar

|                                                                  |                |                             |     |         |                    |        |         |              | Rs. In lakhs |                         |  |  |  |
|------------------------------------------------------------------|----------------|-----------------------------|-----|---------|--------------------|--------|---------|--------------|--------------|-------------------------|--|--|--|
| Name of                                                          | Name of        |                             |     | Pro     | ject Cost          |        |         | _            |              |                         |  |  |  |
| Scheme                                                           | City/<br>Impl. |                             |     | Housing | Infrastr<br>ucture | Other  | Total   | GOI<br>Share | GOM<br>Share | Benefic<br>ary<br>Share |  |  |  |
|                                                                  | Agency         | No. of E                    | Dus |         |                    |        |         |              |              |                         |  |  |  |
| Construction<br>of 216T/S<br>EWS, &100                           | pur/<br>MHADA  | Proposed<br>Phase-II<br>EWS | 216 | 1525.70 | 164.57             | 685.49 | 2375.78 |              |              |                         |  |  |  |
| T/S LIG under<br>Phase II on S.<br>No 58/1 (P),<br>58(2), 58(3), |                | Proposed<br>Phase-II<br>LIG | 100 | 1251.10 | 534.50             | 162.55 | 1948.11 | 324          | 216          | 1835.8                  |  |  |  |
| 59/A3,<br>60/3(P),63/2                                           |                | MIG                         |     |         |                    |        |         |              |              |                         |  |  |  |
| & 63/3 at<br>Shrirampur,                                         |                | HIG                         |     |         |                    |        |         |              |              |                         |  |  |  |
| Dist.<br>Ahmednagar                                              |                | Total                       |     |         |                    |        |         |              |              |                         |  |  |  |
| -                                                                |                |                             | 316 | 2776.80 | 699.07             | 848.04 | 4323.92 |              |              |                         |  |  |  |

|                                                    |               | Proje | ct Inf       | ormatio                                                  | on  |                            |          |           |  |  |
|----------------------------------------------------|---------------|-------|--------------|----------------------------------------------------------|-----|----------------------------|----------|-----------|--|--|
| Carpet Area sqm. Of EWS                            | 28.68<br>Sqm. | Ten   |              | sale price<br>Unit                                       | 2   | Rs 10.99 lakhs<br>per Unit |          |           |  |  |
| Area of Land :                                     | 5.14 Hect     |       |              |                                                          |     |                            |          |           |  |  |
| Ownership of Land                                  |               |       | Mhada Nashik |                                                          |     |                            |          |           |  |  |
| Reservation of land                                |               |       |              |                                                          |     |                            |          |           |  |  |
| No. of EWS beneficiaries<br>covered in the project | Gen           | SC    |              | ST                                                       | OBC | Others                     | Total    | Minority  |  |  |
| covered in the project                             | 108           | 24    | ŀ            | 13                                                       | 0   | 71                         | 216      | 0         |  |  |
| Whether the provisions of C                        | Civic infrast |       |              | been mad<br>ode / NBC                                    |     | licable Sta                | te norms | s/ CPHEEO |  |  |
| i) Water Supply (Yes / No)                         |               |       |              | Yes                                                      |     |                            |          |           |  |  |
| ii) Sewerage (Yes / No)                            |               |       | Yes          |                                                          |     |                            |          |           |  |  |
| iii) Road (Yes / No)                               |               |       | Yes          |                                                          |     |                            |          |           |  |  |
| iv) Storm water drain (Yes / No)                   |               |       |              | Yes                                                      |     |                            |          |           |  |  |
| v) External Electrification (Yes / No)             |               |       |              | Yes                                                      |     |                            |          |           |  |  |
| vi) Solid waste management (Yes / No)              |               |       |              | Facility is available with Shrirampur Municipal Council. |     |                            |          |           |  |  |
| vii) Any other, Specify)                           |               |       |              | Rain water harvesting is considered                      |     |                            |          |           |  |  |