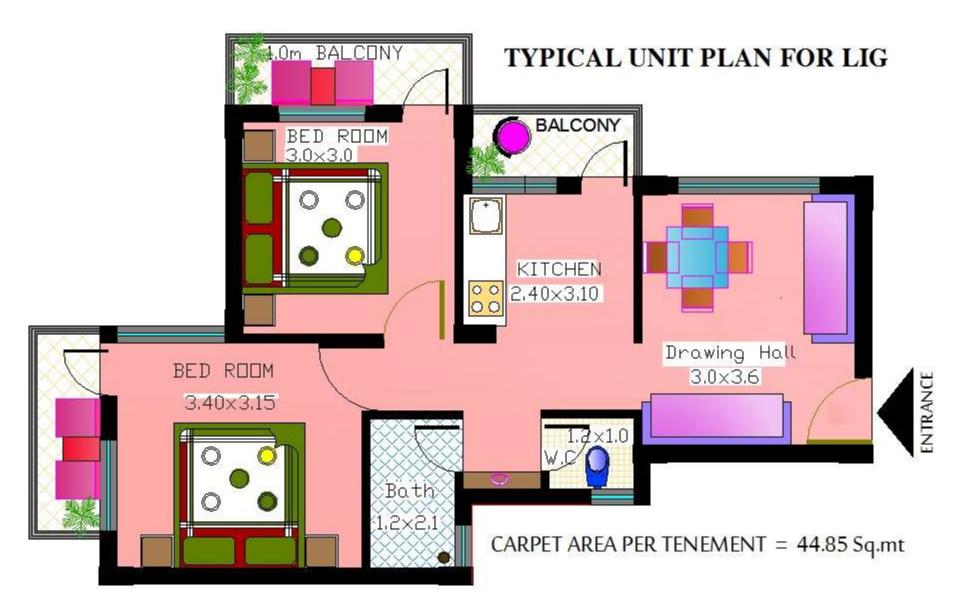

#### Construction of 216T/S EWS & 100 T/S LIG under Phase II on S. No 58/1 (P), 58(2), 58(3), 59/A3, 60/3(P),63/2 & 63/3 at Shrirampur, Dist. Ahmednagar

|                                                                  |                |                             |     |         |                    |        |         |              | Rs. In lakhs |                         |  |  |  |
|------------------------------------------------------------------|----------------|-----------------------------|-----|---------|--------------------|--------|---------|--------------|--------------|-------------------------|--|--|--|
| Name of                                                          | Name of        |                             |     | Pro     | ject Cost          |        |         | _            |              |                         |  |  |  |
| Scheme                                                           | City/<br>Impl. |                             |     | Housing | Infrastr<br>ucture | Other  | Total   | GOI<br>Share | GOM<br>Share | Benefic<br>ary<br>Share |  |  |  |
|                                                                  | Agency         | No. of E                    | Dus |         |                    |        |         |              |              |                         |  |  |  |
| Construction<br>of 216T/S<br>EWS, &100                           | pur/<br>MHADA  | Proposed<br>Phase-II<br>EWS | 216 | 1525.70 | 164.57             | 685.49 | 2375.78 |              |              |                         |  |  |  |
| T/S LIG under<br>Phase II on S.<br>No 58/1 (P),<br>58(2), 58(3), |                | Proposed<br>Phase-II<br>LIG | 100 | 1251.10 | 534.50             | 162.55 | 1948.11 | 324          | 216          | 1835.8                  |  |  |  |
| 59/A3,<br>60/3(P),63/2                                           |                | MIG                         |     |         |                    |        |         |              |              |                         |  |  |  |
| & 63/3 at<br>Shrirampur,                                         |                | HIG                         |     |         |                    |        |         |              |              |                         |  |  |  |
| Dist.<br>Ahmednagar                                              |                | Total                       |     |         |                    |        |         |              |              |                         |  |  |  |
| -                                                                |                |                             | 316 | 2776.80 | 699.07             | 848.04 | 4323.92 |              |              |                         |  |  |  |