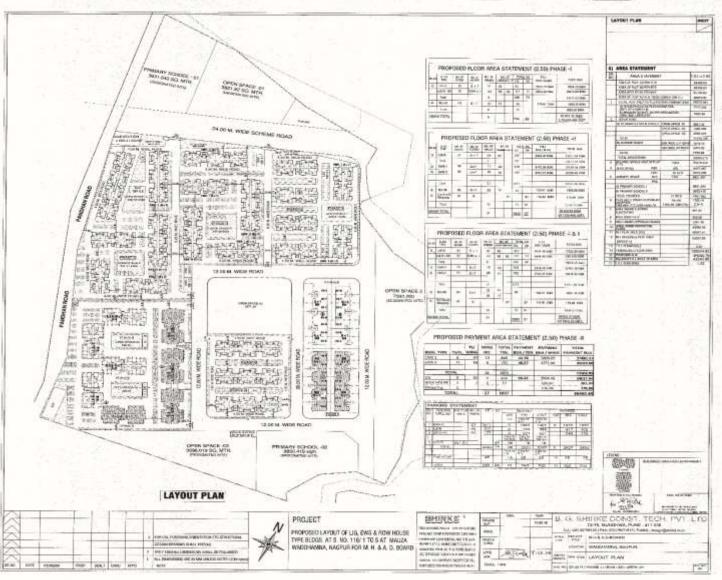

#### LAYOUT PLAN

1) TOTAL LAND AREA

- 3121.85 SQ.M.

- 2) PERMISSIBLE F.S.I. (2.50) 7804.62 SQ.M.
- 3) AREA AVAILABLE FOR PLANNING 7804.62 SQ.M.
- 4) PROPOSED F.S.I. (0.553) 1729.215 SQ.M.