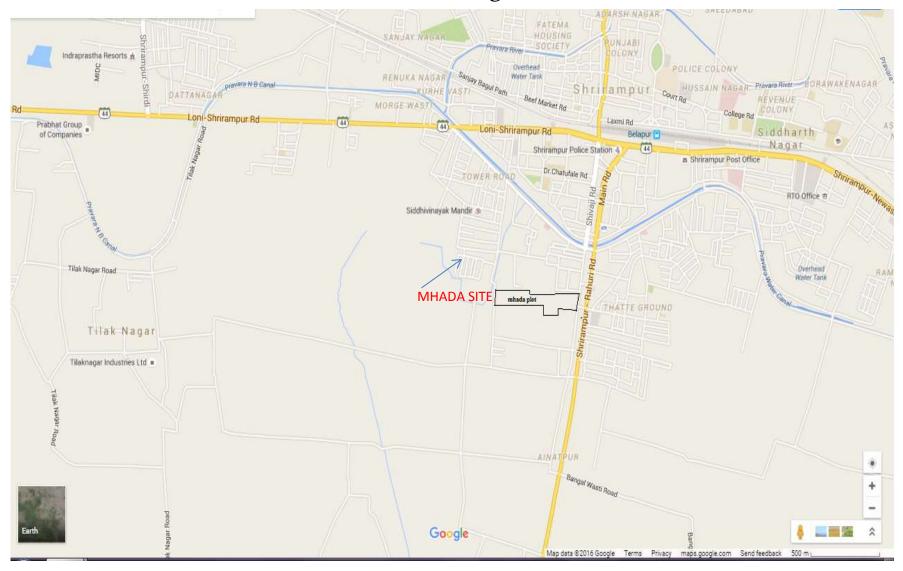

#### **GOOGLE MAP**

COST PER TENAMENT = RS. 11.75 LACS.

TYPICAL FLOOR PLAN (LIG)