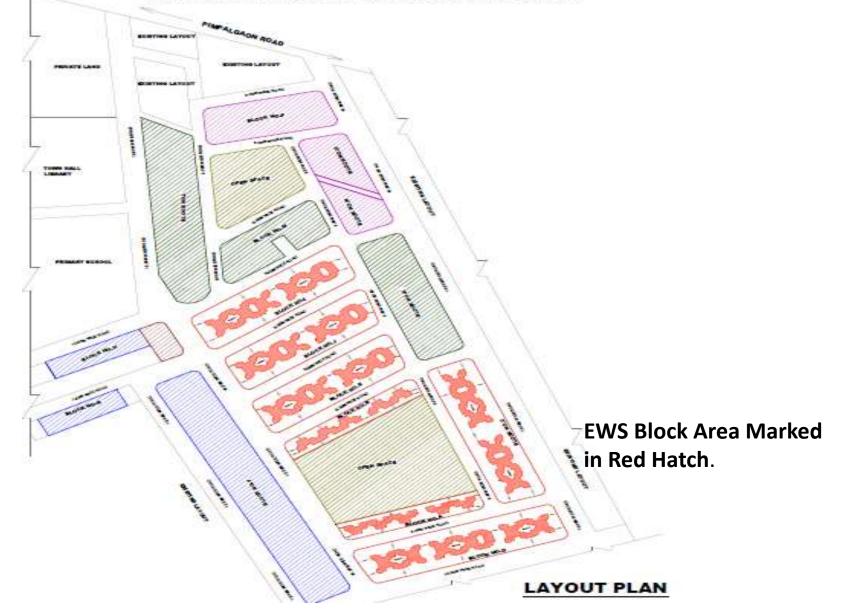

## **PROJECT INFORMATION**

Rs. In Lakhs

| Name of Scheme           | Name of City   | No. Of Units |              | P       | roject Cos | t       | Carpet | Tentative | Gol    | GoM    | Beneficia |
|--------------------------|----------------|--------------|--------------|---------|------------|---------|--------|-----------|--------|--------|-----------|
| Name of Scheme           | 1              | NU. UI       | NO. OF OTHES |         | Infra      | Others  | Area/s | Sale      | Share  | Share  | ry Share  |
| Approval to proposals    | Mouza-         | EWS          | 534          | 3350.93 | 688.37     | 1695.86 | 29.80  | 10.74     | 801.00 | 534.00 | 4400.16   |
| under AHP to DPR of      | Pimpalgaon,T   | LIG          | -            | -       | -          | -       |        |           |        |        |           |
| Construction of 534      | ahsil-         | MIG          | -            | -       | -          | -       |        |           |        |        |           |
| EWS, at Kh.No.157/2,165  | Hinganghat,D   | HIG          | -            | -       | -          | -       |        |           |        |        |           |
| to                       | istrict-wardha | Commerc      | -            | -       | -          | -       |        |           |        |        |           |
| 168,190,191/2,192,Mouza- | /              |              |              |         |            |         |        |           |        |        |           |
| Pimpalgaon, Tahsil-      | MHADA,         |              |              |         |            |         |        |           |        |        |           |
| Hinganghat, District-    | NAGPUR         |              |              |         |            |         |        |           |        |        |           |
| wardha.                  | BOARD          |              |              |         |            |         |        |           |        |        |           |
|                          |                | Total        | 534.00       | 3350.93 | 688.37     | 1695.86 |        |           |        |        |           |

Total Project Cost Rs. 5735.25 Lakhs

| Please specify if project                                                                   | is proposed i                  | n 51                  | n 51 Mouza-Pimpalgaon, Tahsil-Hinganghat, District- |            |     |       |       |  |
|---------------------------------------------------------------------------------------------|--------------------------------|-----------------------|-----------------------------------------------------|------------|-----|-------|-------|--|
| Area of Land:                                                                               |                                | 4.2928 ha             |                                                     |            |     |       |       |  |
| Ownership of Land:                                                                          | Land is in possession of MHADA |                       |                                                     |            |     |       |       |  |
| Reservation on Land:                                                                        |                                |                       | Publ                                                | ic housing | 5   |       |       |  |
| No. of EWS beneficiarie                                                                     | es covered                     | Gen                   | SC                                                  | ST         | OBC | Other | Total |  |
| in the project:                                                                             |                                | 267                   | 59                                                  | 32         | 0   | 176   | 534   |  |
| Whether the provisions of Civic infrastructure has been made as per applicable State norms/ |                                |                       |                                                     |            |     | orms/ |       |  |
| i) Water Supply (Yes / No                                                                   | o)                             | Yes                   |                                                     |            |     |       |       |  |
| ii) Sewerage (Yes / No)                                                                     |                                | Yes                   |                                                     |            |     |       |       |  |
| iii) Road (Yes / No)                                                                        |                                |                       |                                                     | Y          | es  |       |       |  |
| iv) Storm water drain (Ye                                                                   | s / No)                        |                       |                                                     | Y          | es  |       |       |  |
| v) External Electrification                                                                 | n (Yes / No)                   | Yes                   |                                                     |            |     |       |       |  |
| vi) Solid waste managen                                                                     | Yes                            |                       |                                                     |            |     |       |       |  |
| vii) Any other, Specify)                                                                    |                                | Rain water harvesting |                                                     |            |     |       |       |  |
|                                                                                             |                                |                       |                                                     |            |     |       |       |  |