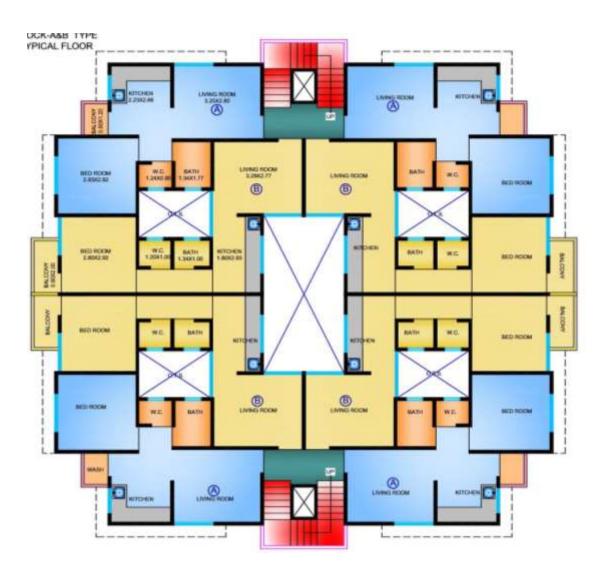

Area | 302.24  |
|---|----------------------------|---------|
| 2 | First Floor Built up Area  | 583.49  |
| 3 | 2nd floor Built up Area    | 583.49  |
| 4 | 3rd floor Built up Area    | 583.49  |
| 5 | 4th floor Built up Area    | 583.49  |
| 6 | Stair Cabin Built up Area  | 36.98   |
| 7 | Total Built up Area        | 2673.18 |

#### 80 Units Block Built-up Area

| 1 | Ground floor Built up Area | 583.49  |
|---|----------------------------|---------|
| 2 | First Floor Built up Area  | 583.49  |
| 3 | 2nd floor Built up Area    | 583.49  |
| 4 | 3rd floor Built up Area    | 583.49  |
| 5 | 4th floor Built up Area    | 583.49  |
| 6 | Stair Cabin Built up Area  | 36.98   |
| 7 | Total Built up Area        | 2954.43 |



Presentation Drawing

### **Typical Block Plan of Dwelling Units**





| Unit-A |             |      |      |      |
|--------|-------------|------|------|------|
| 1      | Living room | 3.25 | 2.80 | 9.1  |
| 2      | Kitchen     | 2.23 | 2.66 | 5.93 |
| 3      | Bed room    | 2.93 | 2.92 | 8.56 |
| 4      | Bath        | 1.34 | 1.78 | 2.39 |
| 5      | W.C.        | 1.20 | 0.90 | 1.08 |
| 6      | Balcony     | 0.90 | 1.20 | 1.08 |
| 7      | Door slit   | 5.42 | 0.11 | 0.60 |
| 8      | Passage     | 1.24 | 1.01 | 1.25 |
|        | Area: A     |      |      | 30.0 |

| Unit-B |             |      |      |      |
|--------|-------------|------|------|------|
| 1      | Living room | 3.29 | 2.77 | 9.11 |
| 2      | Kitchen     | 1.80 | 2.93 | 5.27 |
| 3      | Bed room    | 2.80 | 2.93 | 8.20 |
| 4      | Bath        | 1.34 | 1.00 | 1.34 |
| 5      | W.