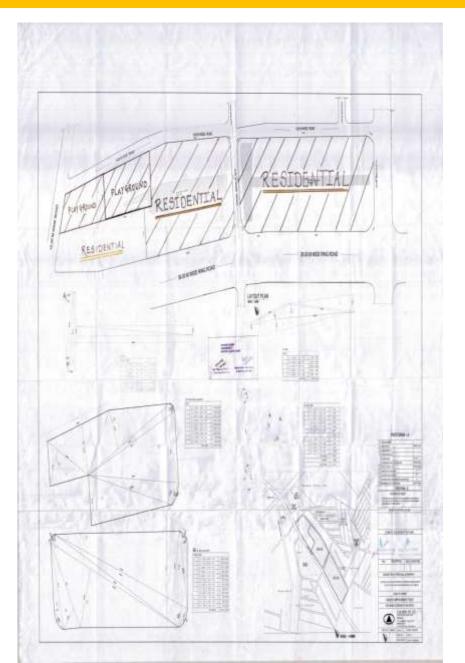

#### 308 EWS Dus at Kh. 43 atWathoda , Nagpur city

### LAY-OUT AND No of Dwelling Units

| S. No | Type of Block | No of<br>units per<br>block | Total No<br>of Block | Total<br>Number<br>of Units |
|-------|---------------|-----------------------------|----------------------|-----------------------------|
|       | TYPE-D1       | 72                          | 1                    | 72                          |
|       | TYPE-D2       | 76                          | 1                    | 76                          |
|       | TYPE- D3,D4   | 80                          | 2                    | 160                         |
|       | Total Units   |                             |                      | 308                         |