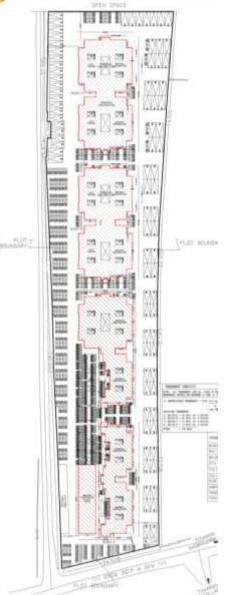

## UNIT PLAN

# TYPICAL BUILDING PLAN FOR 1<sup>st</sup> to 4<sup>th</sup> floor

TYPICAL FLOOR PLAN OF EWS WING