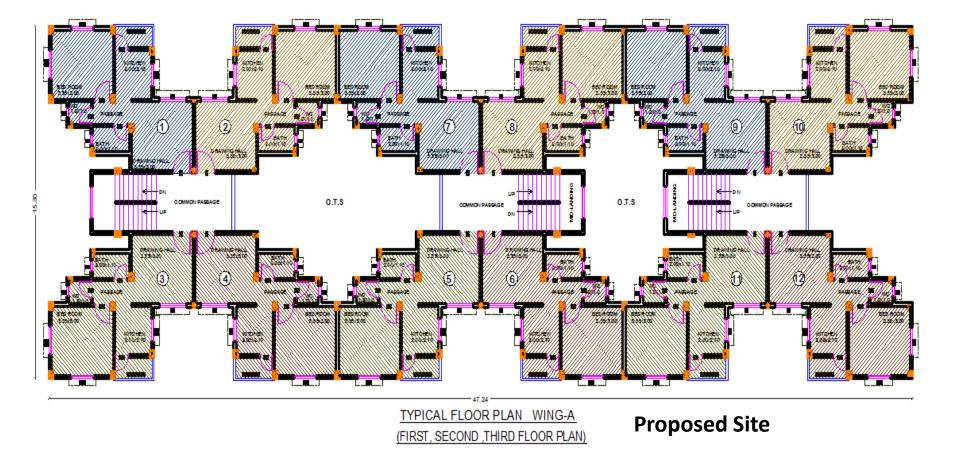

# TYPICAL BUILDING PLAN FOR 1<sup>st</sup> to 4<sup>th</sup> floor

TYPICAL FLOOR PLAN OF EWS WING