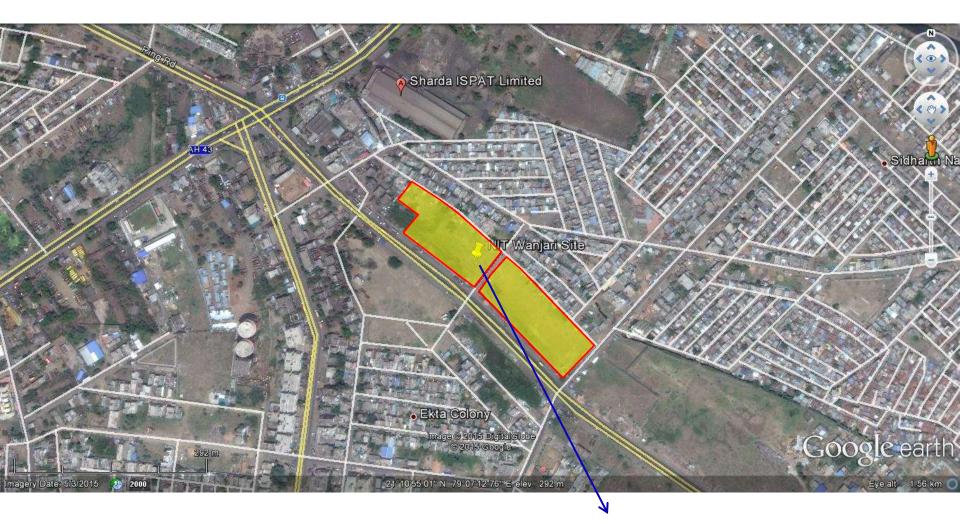

## PROJECT INFORMATION : Kh. No. 12/1-2-3 Mouza Wanjri, Sangharsh Nagar, Nagpur

Rs. In Lakhs

| Name of Scheme   | Name of | No    | Of Dus |         | Projec  | t Cost  |          | Gol Share  | GoM     | Beneficiary |  |
|------------------|---------|-------|--------|---------|---------|---------|----------|------------|---------|-------------|--|
|                  | City    | NU. V | UI DUS | Housing | Infra   | Others  | Total    | Gui Silare | Share   | Share       |  |
| AHP (Scheme      |         | EWS   | 960    | 6943.66 | 1962.75 | 2712.61 | 11619.02 |            |         |             |  |
| No.3) to DPR of  |         | LIG   |        |         |         |         |          |            |         |             |  |
| construction of  |         | MIG   |        |         |         |         |          | -          |         |             |  |
| 1024 EWS houses  |         | HIG   |        |         |         |         |          |            |         |             |  |
| Kh. No. 12/1-2-3 | NIT     |       |        |         |         |         |          |            |         |             |  |
|                  | /       |       |        |         |         |         | 1440.00  | 960.00     | 9219.02 |             |  |
| Mouza Wanjri,    | MHADA   |       |        |         |         |         |          |            |         |             |  |
| Sangharsh Nagar, |         |       | 960    | 6943.66 | 1962.75 | 446.37  | 11619.02 |            |         |             |  |
| Near Automotive  |         |       |        |         |         |         |          |            |         |             |  |
| Square, Nagpur,  |         |       |        |         |         |         |          |            |         |             |  |
| Maharashtra.     |         | Total |        |         |         |         |          |            |         |             |  |