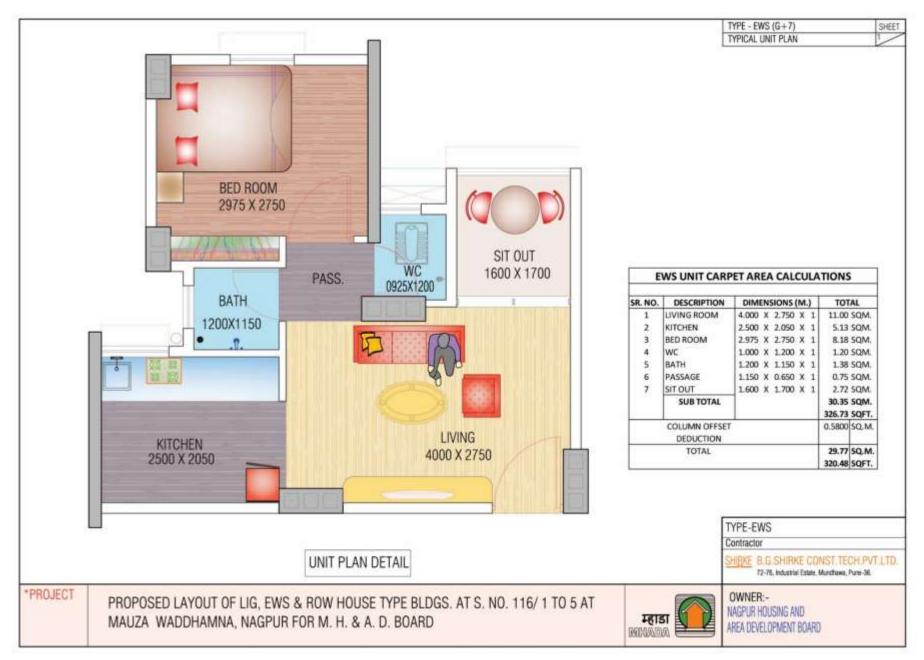

#### **TYPICAL UNIT PLAN FOR EWS**

# **PROJECT INFORMATION**

| Carpet Area sq.mt. Of EWS                                                                                    | 29.77                     | Tentativ | ve Sale Pri | ce Per Unit | Rs. 11.19 Lakhs |       |  |  |  |
|--------------------------------------------------------------------------------------------------------------|---------------------------|----------|-------------|-------------|-----------------|-------|--|--|--|
| Area of Land:                                                                                                |                           | 9.08 Ha  |             |             |                 |       |  |  |  |
| Ownership of Land:                                                                                           | Mhada                     |          |             |             |                 |       |  |  |  |
| Reservation on Land:                                                                                         | Residential               |          |             |             |                 |       |  |  |  |
| No. of EWS beneficiaries co                                                                                  | Gen                       | SC       | ST          | OBC         | Other           | Total |  |  |  |
| project:                                                                                                     | 786                       | 173      | 94          | 518         | 0               | 1571  |  |  |  |
| Whether the provisions of Civic infrastructure has been made as per applicable State norms/ CPHEEO norms/ IS |                           |          |             |             |                 |       |  |  |  |
| code / NBC?                                                                                                  |                           |          |             |             |                 |       |  |  |  |
| i) Water Supply (Yes / No)                                                                                   | Yes                       |          |             |             |                 |       |  |  |  |
| ii) Sewerage (Yes / No)                                                                                      | Yes                       |          |             |             |                 |       |  |  |  |
| iii) Road (Yes / No)                                                                                         | Yes                       |          |             |             |                 |       |  |  |  |
| iv) Storm water drain (Yes /                                                                                 | Yes                       |          |             |             |                 |       |  |  |  |
| v) External Electrification (Ye                                                                              | Yes                       |          |             |             |                 |       |  |  |  |
| vi) Solid waste management                                                                                   | Yes                       |          |             |             |                 |       |  |  |  |
| vii) Any other, Specify)                                                                                     | Rain water harvesting,STP |          |             |             |                 |       |  |  |  |