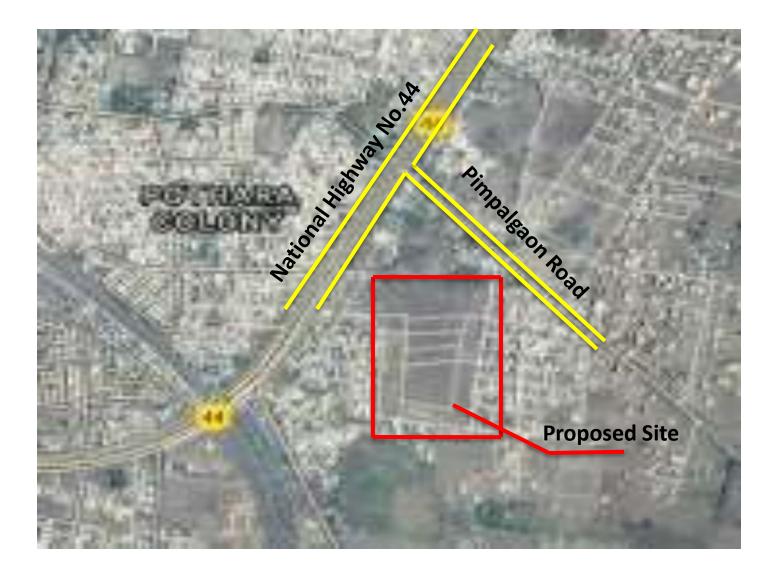

## **PROJECT INFORMATION**

Rs. In Lakhs

| Name of Scheme           | Name of City   | No. Of Units |              | P       | roject Cos | t       | Carpet | Tentative | Gol    | GoM    | Beneficia |
|--------------------------|----------------|--------------|--------------|---------|------------|---------|--------|-----------|--------|--------|-----------|
| Name of Scheme           | 1              | NU. UI       | NO. OF OTHES |         | Infra      | Others  | Area/s | Sale      | Share  | Share  | ry Share  |
| Approval to proposals    | Mouza-         | EWS          | 534          | 3350.93 | 688.37     | 1695.86 | 29.80  | 10.74     | 801.00 | 534.00 | 4400.16   |
| under AHP to DPR of      | Pimpalgaon,T   | LIG          | -            | -       | -          | -       |        |           |        |        |           |
| Construction of 534      | ahsil-         | MIG          | -            | -       | -          | -       |        |           |        |        |           |
| EWS, at Kh.No.157/2,165  | Hinganghat,D   | HIG          | -            | -       | -          | -       |        |           |        |        |           |
| to                       | istrict-wardha | Commerc      | -            | -       | -          | -       |        |           |        |        |           |
| 168,190,191/2,192,Mouza- | /              |              |              |         |            |         |        |           |        |        |           |
| Pimpalgaon, Tahsil-      | MHADA,         |              |              |         |            |         |        |           |        |        |           |
| Hinganghat, District-    | NAGPUR         |              |              |         |            |         |        |           |        |        |           |
| wardha.                  | BOARD          |              |              |         |            |         |        |           |        |        |           |
|                          |                | Total        | 534.00       | 3350.93 | 688.37     | 1695.86 |        |           |        |        |           |

Total Project Cost Rs. 5735.25 Lakhs

| Please specify if project                                                                   | is proposed i                  | n 51                  | n 51 Mouza-Pimpalgaon, Tahsil-Hinganghat, District- |            |     |       |       |  |
|---------------------------------------------------------------------------------------------|--------------------------------|-----------------------|-----------------------------------------------------|------------|-----|-------|-------|--|
| Area of Land:                                                                               |                                | 4.2928 ha             |                                                     |            |     |       |       |  |
| Ownership of Land:                                                                          | Land is in possession of MHADA |                       |                                                     |            |     |       |       |  |
| Reservation on Land:                                                                        |                                |                       | Publ                                                | ic housing | 5   |       |       |  |
| No. of EWS beneficiarie                                                                     | es covered                     | Gen                   | SC                                                  | ST         | OBC | Other | Total |  |
| in the project:                                                                             |                                | 267                   | 59                                                  | 32         | 0   | 176   | 534   |  |
| Whether the provisions of Civic infrastructure has been made as per applicable State norms/ |                                |                       |                                                     |            |     | orms/ |       |  |
| i) Water Supply (Yes / No                                                                   | o)                             | Yes                   |                                                     |            |     |       |       |  |
| ii) Sewerage (Yes / No)                                                                     |                                | Yes                   |                                                     |            |     |       |       |  |
| iii) Road (Yes / No)                                                                        |                                |                       |                                                     | Y          | es  |       |       |  |
| iv) Storm water drain (Ye                                                                   | s / No)                        |                       |                                                     | Y          | es  |       |       |  |
| v) External Electrification                                                                 | n (Yes / No)                   | Yes                   |                                                     |            |     |       |       |  |
| vi) Solid waste managen                                                                     | Yes                            |                       |                                                     |            |     |       |       |  |
| vii) Any other, Specify)                                                                    |                                | Rain water harvesting |                                                     |            |     |       |       |  |
|                                                                                             |                                |                       |                                                     |            |     |       |       |  |