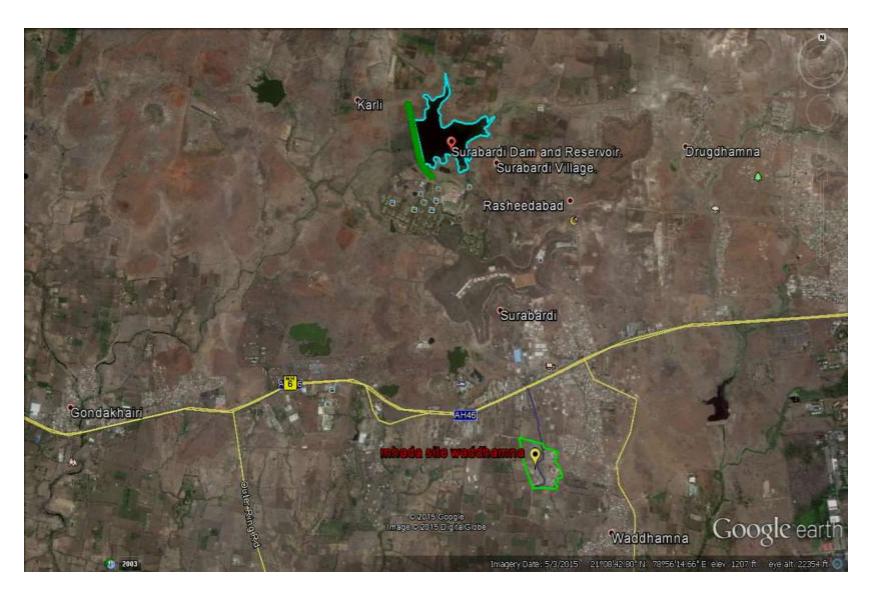

### **SITE LOCATION**

#### PROPOSED L.I.G. & E.W.S. SCHEME AT WADHHAMANA, NAGPUR