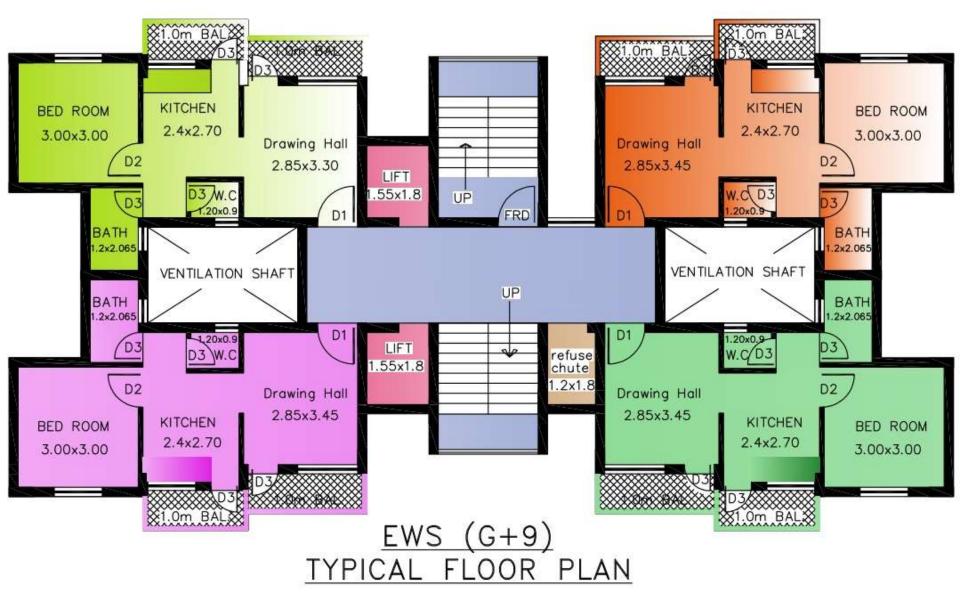

|
| v) External Electrification (Ye                                                                              | Yes                       |          |             |             |                 |       |  |  |  |
| vi) Solid waste management                                                                                   | Yes                       |          |             |             |                 |       |  |  |  |
| vii) Any other, Specify)                                                                                     | Rain water harvesting,STP |          |             |             |                 |       |  |  |  |

# CONSTRUCTION OF 216 EWS AND 36 LIG. 4/ON KH. NO1, 4/2, 9/1, 9/2, & 18, MOUZA BELTARODI, TAHSIL NAGPUR (GR) DISTRICT NAGPUR.

#### **GOOGLE MAP**







COST PER TENAMENT = RS. 11.75 LACS.





TYPICAL FLOOR PLAN (LIG)



### **PROJECT INFORMATION : Beltarodi, Nagpur**

**Rs. In Lakhs** 

| Name of                         | Name of<br>City      |            |     |         | Projec | t Cost | Gol     | GoM    | Beneficiary |         |
|---------------------------------|----------------------|------------|-----|---------|--------|--------|---------|--------|-------------|---------|
| Scheme /<br>Impl.<br>Agency     |                      | No. Of Dus |     | Housing | Infra  | Others | Total   | Share  | Share       | Share   |
| AHP (Scheme<br>No.3) to DPR     |                      | EWS        | 216 | 1999.01 | 164.53 | 865.97 | 2384.2  |        |             |         |
| of<br>CONSTRUCTI                | Nagpur<br>/<br>MHADA | LIG