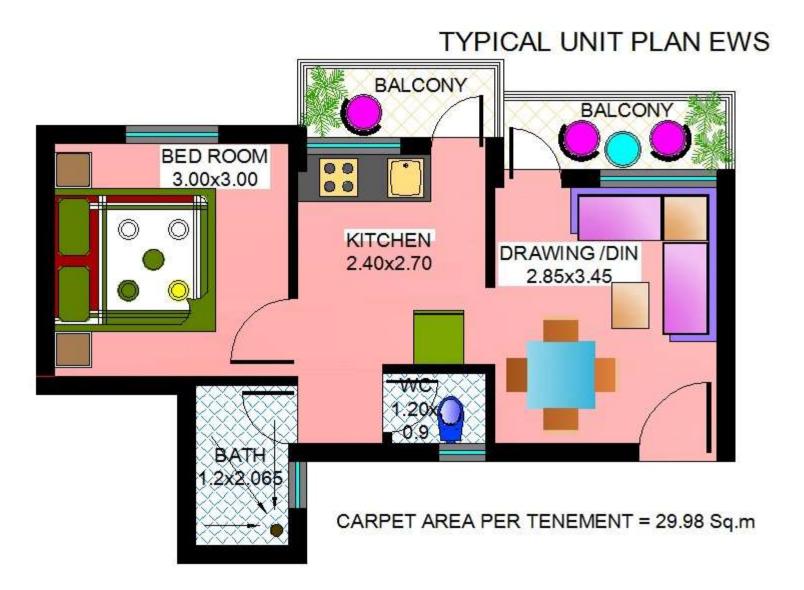

#### **TYPICAL UNIT PLAN FOR EWS**

#### Construction of 216T/S EWS & 100 T/S LIG under Phase II on S. No 58/1 (P), 58(2), 58(3), 59/A3, 60/3(P),63/2 & 63/3 at Shrirampur, Dist. Ahmednagar

|                                                                  |                |                             |     |         |                    |        |         |              | Rs. In lakhs |                         |  |  |  |
|------------------------------------------------------------------|----------------|-----------------------------|-----|---------|--------------------|--------|---------|--------------|--------------|-------------------------|--|--|--|
| Name of                                                          | Name of        |                             |     | Pro     | ject Cost          |        |         | _            |              |                         |  |  |  |
| Scheme                                                           | City/<br>Impl. |                             |     | Housing | Infrastr<br>ucture | Other  | Total   | GOI<br>Share | GOM<br>Share | Benefic<br>ary<br>Share |  |  |  |
|                                                                  | Agency         | No. of E                    | Dus |         |                    |        |         |              |              |                         |  |  |  |
| Construction<br>of 216T/S<br>EWS, &100                           | pur/<br>MHADA  | Proposed<br>Phase-II<br>EWS | 216 | 1525.70 | 164.57             | 685.49 | 2375.78 |              |              |                         |  |  |  |
| T/S LIG under<br>Phase II on S.<br>No 58/1 (P),<br>58(2), 58(3), |                | Proposed<br>Phase-II<br>LIG | 100 | 1251.10 | 534.50             | 162.55 | 1948.11 | 324          | 216          | 1835.8                  |  |  |  |
| 59/A3,<br>60/3(P),63/2                                           |                | MIG                         |     |         |                    |        |         |              |              |                         |  |  |  |
| & 63/3 at<br>Shrirampur,                                         |                | HIG                         |     |         |                    |        |         |              |              |                         |  |  |  |
| Dist.<br>Ahmednagar                                              |                | Total                       |     |         |                    |        |         |              |              |                         |  |  |  |
| -                                                                |                |                             | 316 | 2776.80 | 699.07             | 848.04 | 4323.92 |              |              |                         |  |  |  |