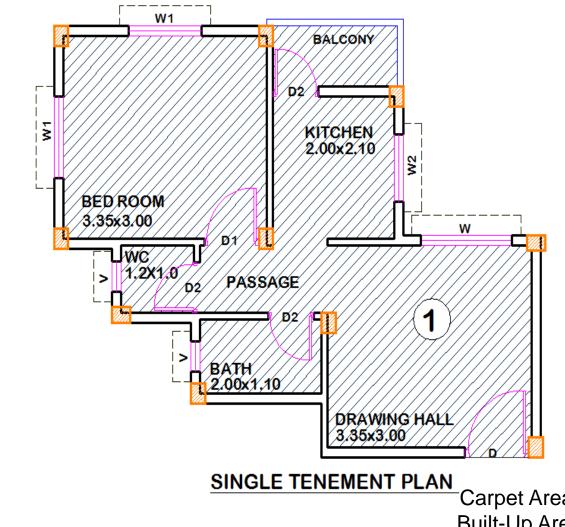

|             |               |       |              |  |
| v) External Electrification (Yes                                                                                   | Yes          |         |             |             |               |       |              |  |
| vi) Solid waste management (                                                                                       | Yes / No)    | Yes     |             |             |               |       |              |  |
| vii) Any other, Specify)                                                                                           |              |         |             | Rain wate   | r harvesting, | STP   |              |  |

### NAGPUR HOUSI NG & A REA DEVELOPMENT BOARD, NAGPUR







**Proposed Land Photos** 











Carpet Area :- 29.80Sq.Mts Built-Up Area:- 40.83Sq.Mts

## **PROJECT INFORMATION**

Rs. In Lakhs

| Name of Scheme           | Name of City   | No. Of Units |              | P       | roject Cos | t       | Carpet | Tentative | Gol    | GoM    | Beneficia |
|--------------------------|----------------|--------------|--------------|---------|------------|---------|--------|-----------|--------|--------|-----------|
| Name of Scheme           | 1              | NU. UI       | NO. OF OTHES |         | Infra      | Others  | Area/s | Sale      | Share  | Share  | ry Share  |
| Approval to proposals    | Mouza-         | EWS          | 534          | 3350.93 | 688.37     | 1695.86 | 29.80  | 10.74     | 801.00 | 534.00 | 4400.16   |
| under AHP to DPR of      | Pimpalgaon,T   | LIG          |