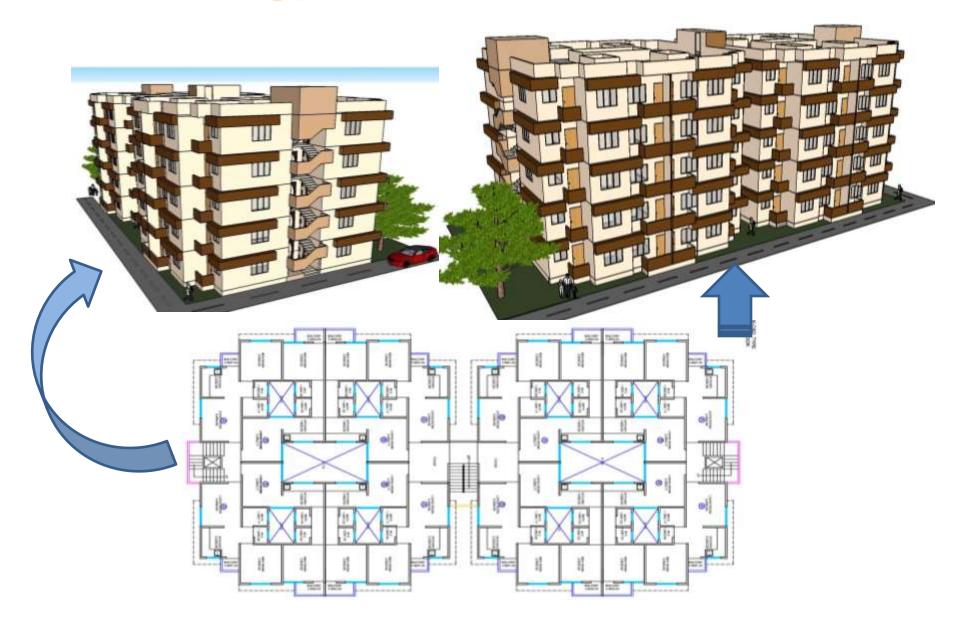

### LAY-OUT AND No of Dwelling Units

| S. No | Type of Block | No of<br>units per<br>block | Total No<br>of Block | Total<br>Number<br>of Units |
|-------|---------------|-----------------------------|----------------------|-----------------------------|
|       | TYPE-D1       | 72                          | 1                    | 72                          |
|       | TYPE-D2       | 76                          | 1                    | 76                          |
|       | TYPE- D3,D4   | 80                          | 2                    | 160                         |
|       | Total Units   |                             |                      | 308                         |

#### 72 Units Block Built-up Area

| 1 | Ground floor Built up Area | 302.24  |
|---|----------------------------|---------|
| 2 | First Floor Built up Area  | 583.49  |
| 3 | 2nd floor Built up Area    | 583.49  |
| 4 | 3rd floor Built up Area    | 583.49  |
| 5 | 4th floor Built up Area    | 583.49  |
| 6 | Stair Cabin Built up Area  | 36.98   |
| 7 | Total Built up Area        | 2673.18 |

#### 80 Units Block Built-up Area

| 1 | Ground floor Built up Area | 583.49  |
|---|----------------------------|---------|
| 2 | First Floor Built up Area  | 583.49  |
| 3 | 2nd floor Built up Area    | 583.49  |
| 4 | 3rd floor Built up Area    | 583.49  |
| 5 | 4th floor Built up Area    | 583.49  |
| 6 | Stair Cabin Built up Area  | 36.98   |
| 7 | Total Built up Area        | 2954.43 |