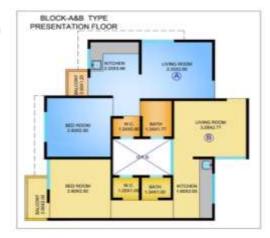

Presentation Drawing

### **Typical Block Plan of Dwelling Units**

| Unit-A |             |      |      |      |
|--------|-------------|------|------|------|
| 1      | Living room | 3.25 | 2.80 | 9.1  |
| 2      | Kitchen     | 2.23 | 2.66 | 5.93 |
| 3      | Bed room    | 2.93 | 2.92 | 8.56 |
| 4      | Bath        | 1.34 | 1.78 | 2.39 |
| 5      | W.C.        | 1.20 | 0.90 | 1.08 |
| 6      | Balcony     | 0.90 | 1.20 | 1.08 |
| 7      | Door slit   | 5.42 | 0.11 | 0.60 |
| 8      | Passage     | 1.24 | 1.01 | 1.25 |
|        | Area: A     |      |      | 30.0 |

| Unit-B |             |      |      |      |
|--------|-------------|------|------|------|
| 1      | Living room | 3.29 | 2.77 | 9.11 |
| 2      | Kitchen     | 1.80 | 2.93 | 5.27 |
| 3      | Bed room    | 2.80 | 2.93 | 8.20 |
| 4      | Bath        | 1.34 | 1.00 | 1.34 |
| 5      | W.C.        | 1.20 | 1.00 | 1.20 |
| 6      | Balcony     | 0.90 | 2.0  | 1.80 |
| 7      | Door slit   | 4.08 | 0.11 | 0.45 |
| 8      | Passage     | 2.89 | 0.9  | 2.60 |
|        | Area: B     |      |      | 30.0 |