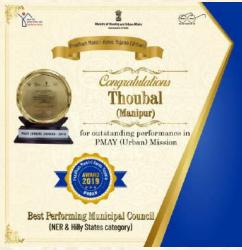

## PMAY(U) Awards 2019 - Winners

| SI.No | Award                                    | Group I Awards<br>(18 States)                                                                                            | Group II Awards<br>(NER &Hilly Areas)                                             | Total Awards<br>(Nos.) |
|-------|------------------------------------------|--------------------------------------------------------------------------------------------------------------------------|-----------------------------------------------------------------------------------|------------------------|
| 1     | Best Performing<br>State                 | 1.Uttar Pradesh<br>2.Madhya Pradesh<br>3.Andhra Pradesh                                                                  | 1.Tripura                                                                         | 4                      |
| 2     | Best Performing<br>Municipal Corporation | 1.Visakhapatnam (AP)<br>2.Chhindwara (MP)<br>3.Salem (Tamil Nadu)                                                        | 1.Agartala Municipal<br>Corporation                                               | 4                      |
| 3     | Best Performing<br>Municipal Council     | 1.Mirzapur (UP)<br>2.Jhumri Tilaiya (Jharkhand)<br>3.Dongargarh (Chhattisgarh)<br>4.Mukkom (Kerala)<br>5.Khurai (MP)     | 1.Thoubal (Manipur)<br>2.Belonia (Tripura)<br>3.Naharlagun<br>(Arunachal Pradesh) | 8                      |
| 4     | Best Performing<br>Nagar Panchayat       | 1.Malihabad (UP)<br>2.Athmallik (Odisha)<br>3.Hariharpur (Uttar Pradesh)<br>4.Thedavur (Tamil Nadu)<br>5.Sheohar (Bihar) | 1.Dineshpur (Uttarakhand)<br>2.Lawngtlai (Mizoram)<br>3.Nongpoh (Meghalaya)       | 8                      |