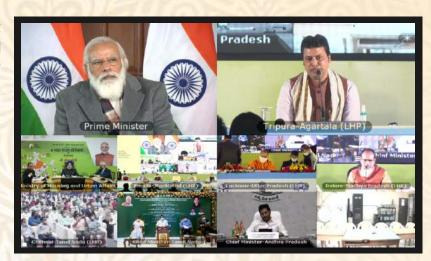

#### **Hon'ble Prime Minister laid Foundation Stone of Light House Projects (LHPs) across 6 Cities and announced** PMAY(U) Awards 2019

Hon'ble Prime Minister Shri Narendra Modi on January 1, 2021, set the Nation on course of a new dawn in its construction sector as he laid the foundation of six Light House Projects (LHPs) via video conference. Agartala (Tripura), Ranchi (Jharkhand), Lucknow (Uttar Pradesh), Indore (Madhya Pradesh), Rajkot (Gujarat) and Chennai (Tamil Nadu) are the six cities where the LHPs are being constructed as part of Global Housing Technology Challenge-India (GHTC-India).

#### **Tripura**

The Light House Project in Agartala will be built with Light Gauge Steel Structural System & Pre-Engineered Steel Structural System. The technology has been adopted from New Zealand and it can withstand major earthquake risk. A total 1,000 houses will be constructed by using this technology.

Hon'ble Governor Shri Ramesh Bais, Hon'ble Chief Minister Shri Biplab Kumar Deb and other senior dignitaries of State joined the event virtually.

Meanwhile, Tripura also won the Best Performing State Award for implementation of the Pradhan Mantri Awas Yojana-Urban under the North Eastern and Hilly States category. Hon'ble Prime Minister presented a shield and a scroll to the State.