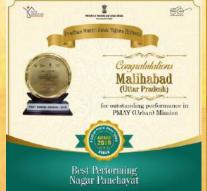

The winning States/UTs, Municipal Corporations, Municipal Councils, Nagar Panchayats, beneficiaries along with the Special Category Awards were announced. Also, 88 beneficiaries across India were awarded for best house constructed under PMAY(U).

## PMAY(U) Awards 2019 - Winners

| SI.No | Award                                    | Group I Awards<br>(18 States)                                                                                            | Group II Awards<br>(NER &Hilly Areas)                                             | Total Awards<br>(Nos.) |
|-------|------------------------------------------|--------------------------------------------------------------------------------------------------------------------------|-----------------------------------------------------------------------------------|------------------------|
| 1     | Best Performing<br>State                 | 1.Uttar Pradesh<br>2.Madhya Pradesh<br>3.Andhra Pradesh                                                                  | 1.Tripura                                                                         | 4                      |
| 2     | Best Performing<br>Municipal Corporation | 1.Visakhapatnam (AP)<br>2.Chhindwara (MP)<br>3.Salem (Tamil Nadu)                                                        | 1.Agartala Municipal<br>Corporation                                               | 4                      |
| 3     | Best Performing<br>Municipal Council     | 1.Mirzapur (UP)<br>2.Jhumri Tilaiya (Jharkhand)<br>3.Dongargarh (Chhattisgarh)<br>4.Mukkom (Kerala)<br>5.Khurai (MP)     | 1.Thoubal (Manipur)<br>2.Belonia (Tripura)<br>3.Naharlagun<br>(Arunachal Pradesh) | 8                      |
| 4     | Best Performing<br>Nagar Panchayat       | 1.Malihabad (UP)<br>2.Athmallik (Odisha)<br>3.Hariharpur (Uttar Pradesh)<br>4.Thedavur (Tamil Nadu)<br>5.Sheohar (Bihar) | 1.Dineshpur (Uttarakhand)<br>2.Lawngtlai (Mizoram)<br>3.Nongpoh (Meghalaya)       | 8                      |