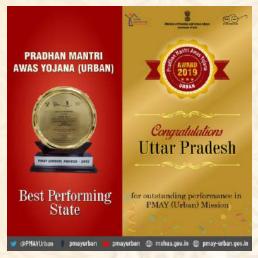

Uttar Pradesh also secured the First Position in the Best Performing State Award Category for implementing the Pradhan Mantri Awas Yojana-Urban. Hon'ble Prime Minister presented a shield and a scroll to the State.

## PMAY(U) Awards 2019 - Winners

| SI.No | Award                                    | Group I Awards<br>(18 States)                                                                                            | Group II Awards<br>(NER &Hilly Areas)                                             | Total Awards<br>(Nos.) |
|-------|------------------------------------------|--------------------------------------------------------------------------------------------------------------------------|-----------------------------------------------------------------------------------|------------------------|
| 1     | Best Performing<br>State                 | 1.Uttar Pradesh<br>2.Madhya Pradesh<br>3.Andhra Pradesh                                                                  | 1.Tripura                                                                         | 4                      |
| 2     | Best Performing<br>Municipal Corporation | 1.Visakhapatnam (AP)<br>2.Chhindwara (MP)<br>3.Salem (Tamil Nadu)                                                        | 1.Agartala Municipal<br>Corporation                                               | 4                      |
| 3     | Best Performing<br>Municipal Council     | 1.Mirzapur (UP)<br>2.Jhumri Tilaiya (Jharkhand)<br>3.Dongargarh (Chhattisgarh)<br>4.Mukkom (Kerala)<br>5.Khurai (MP)     | 1.Thoubal (Manipur)<br>2.Belonia (Tripura)<br>3.Naharlagun<br>(Arunachal Pradesh) | 8                      |
| 4     | Best Performing<br>Nagar Panchayat       | 1.Malihabad (UP)<br>2.Athmallik (Odisha)<br>3.Hariharpur (Uttar Pradesh)<br>4.Thedavur (Tamil Nadu)<br>5.Sheohar (Bihar) | 1.Dineshpur (Uttarakhand)<br>2.Lawngtlai (Mizoram)<br>3.Nongpoh (Meghalaya)       | 8                      |