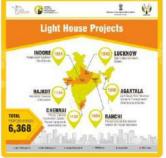

#### **Hon'ble Prime Minister laid Foundation Stone of Light House Projects (LHPs) across 6 Cities and announced** PMAY(U) Awards 2019

Hon'ble Prime Minister Shri Narendra Modi on January 1, 2021, set the Nation on course of a new dawn in its construction sector as he laid the foundation of six Light House Projects (LHPs) via video conference. Agartala (Tripura), Ranchi (Jharkhand), Lucknow (Uttar Pradesh), Indore (Madhya Pradesh), Rajkot (Gujarat) and Chennai (Tamil Nadu) are the six cities where the LHPs are being constructed as part of Global Housing Technology Challenge-India (GHTC-India).

These six cities have been selected through a national challenge and these projects are ready for construction. Nearly 1,000 houses at each location are being constructed under LHPs using six distinct technologies from a basket of 54 such technologies shortlisted under GHTC-India, 2019.