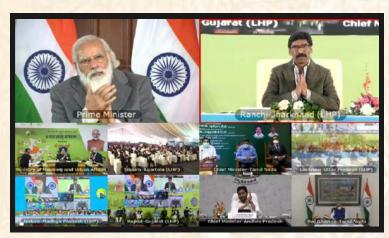

#### **Hon'ble Prime Minister laid Foundation Stone of Light House Projects (LHPs) across 6 Cities and announced** PMAY(U) Awards 2019

Hon'ble Prime Minister Shri Narendra Modi on January 1, 2021, set the Nation on course of a new dawn in its construction sector as he laid the foundation of six Light House Projects (LHPs) via video conference. Agartala (Tripura), Ranchi (Jharkhand), Lucknow (Uttar Pradesh), Indore (Madhya Pradesh), Rajkot (Gujarat) and Chennai (Tamil Nadu) are the six cities where the LHPs are being constructed as part of Global Housing Technology Challenge-India (GHTC-India).

#### **Jharkhand**

In Ranchi, Germany's **Precast Concrete Construction System-3D Precast Volumetric technology** will be used to construct 1,008 houses. On the occasion, Hon'ble Prime Minister shared that with this innovative technology, each room will be made separately and then the entire structure will be added in the same way as Lego Blocks toys.

The monolithic casting of walls and floor of a building module reduces the chances of leakage. Also, the system helps in saving in material cost.

Hon'ble Governor Smt Draupadi Murmu, Hon'ble Chief Minister Shri Hemant Soren, Hon'ble Member of Parliament Shri Sanjay Seth and other senior officials joined the event virtually.

#### **Gujarat**

In Rajkot, France's **Monolithic Concrete Construction technology using Tunnel Framework** will be adopted to build Light House Project. This French technology will make the houses more capable of withstanding disasters. A total of 1,144 houses will be constructed by using this technology.