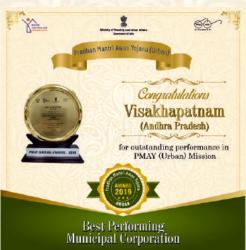

## PMAY(U) Awards 2019 - Winners

| SI.No | Award                                    | Group I Awards<br>(18 States)                                                                                            | Group II Awards<br>(NER &Hilly Areas)                                             | Total Awards<br>(Nos.) |
|-------|------------------------------------------|--------------------------------------------------------------------------------------------------------------------------|-----------------------------------------------------------------------------------|------------------------|
| 1     | Best Performing<br>State                 | 1.Uttar Pradesh<br>2.Madhya Pradesh<br>3.Andhra Pradesh                                                                  | 1.Tripura                                                                         | 4                      |
| 2     | Best Performing<br>Municipal Corporation | 1.Visakhapatnam (AP)<br>2.Chhindwara (MP)<br>3.Salem (Tamil Nadu)                                                        | 1.Agartala Municipal<br>Corporation                                               | 4                      |
| 3     | Best Performing<br>Municipal Council     | 1.Mirzapur (UP)<br>2.Jhumri Tilaiya (Jharkhand)<br>3.Dongargarh (Chhattisgarh)<br>4.Mukkom (Kerala)<br>5.Khurai (MP)     | 1.Thoubal (Manipur)<br>2.Belonia (Tripura)<br>3.Naharlagun<br>(Arunachal Pradesh) | 8                      |
| 4     | Best Performing<br>Nagar Panchayat       | 1.Malihabad (UP)<br>2.Athmallik (Odisha)<br>3.Hariharpur (Uttar Pradesh)<br>4.Thedavur (Tamil Nadu)<br>5.Sheohar (Bihar) | 1.Dineshpur (Uttarakhand)<br>2.Lawngtlai (Mizoram)<br>3.Nongpoh (Meghalaya)       | 8                      |