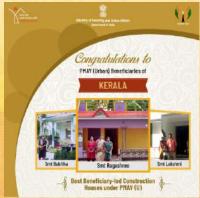

The winning States/UTs, Municipal Corporations, Municipal Councils, Nagar Panchayats, beneficiaries along with the Special Category Awards were announced. Also, 88 beneficiaries across India were awarded for best house constructed under PMAY(U).

Beneficiaries received a trophy and scroll from the MoHUA.

## **Beneficiary Award Winners**

| S.no. | State                | Beneficiary Name                                    |
|-------|----------------------|-----------------------------------------------------|
|       |                      | Smt B Saraswathi & Shri B. Veera Swamy              |
| 1     | A & N Island         | Smt C Ramani Amma & Shri B K Pillai                 |
|       |                      | Shri Etwari Devi                                    |
|       |                      | Smt Satraboina Durga                                |
| 2     | Andhra Pradesh       | Smt Mungi Santhi                                    |
|       |                      | Smt Mandalapu Ananthalakshmi                        |
|       |                      | Smt Ponglu Phuksa & Shri Phoyang Rangjang           |
| 3     | Arunachal Pradesh    | Smt Phassang Yatup                                  |
|       |                      | Smt Roto Ampi & Shri Roto Tath                      |
|       | Assam                | Smt Ninakala & Shri Kharan&a Gajirel                |
| 4     |                      | Smt Kanaklata Bora                                  |
|       |                      | Smt Sanjita Swargiyary & Shri Ganesh Boro           |
|       |                      | Smt Meharun Nisha & Md. Azhar Ali                   |
| 5     | Bihar                | Smt Sharda Devi & Shri Ramashankar Prasad           |
| •     |                      | Smt Sunita Devi & Shri Jageshwar Rajak              |
|       |                      | Smt Anju & Shri Prahlad Sahu                        |
| 6     | Chhattisgarh         | Smt Mumtaj Begam                                    |
|       |                      | Smt Mamta Varma                                     |
|       |                      | Smt Kanku Ben Patel                                 |
| 7     | Dadra & Nagar Haveli | Shri Bhangyabhai Mundrabhai Varli                   |
| 1959  | I ama a magan maren  | Smt Rashila & Shri Kishan Chhaniya Harpadiya        |
|       |                      | Smt Kokilaben Manubhai Halpati & Shri Manu Mangal   |
| 8     | Daman & Diu          | Smt Lalita & Shri Bhayla Rama Halpati               |
|       | Baman a Bia          | Smt Jayshreeben & Shri Sukarbhai Somiyabhai Halpati |
| 9     | Goa                  | Smt Ivy Cardoz                                      |
|       | Gujarat              | Smt Tankariya Diptiben Anilbhai                     |
| 10    |                      | Shri Maru Arvinbhai                                 |
|       | 3 550000             | Smt Patel Minaben Rameshbhai                        |
|       |                      | Smt Rani                                            |
| 11    | Haryana              | Smt Anju Rani & Shri Jagdish                        |
|       |                      | Smt Roshni & Shri Birbal                            |
|       |                      | Smt Parveen Devi & Shri Vikram Raj                  |
| 12    | Himachal Pradesh     | Smt Sulekha Devi                                    |
|       |                      | Smt Bhuvneshwari & Shri Labh Singh                  |
|       | Jammu & Kashmir      | Smt Tripti Devi                                     |
| 13    |                      | Smt Maryam Begam & Ab. Latief Ganai                 |
|       |                      | Smt Manjeet kour & Shri Dilawar Singh               |
|       |                      | Smt Banful & Shri Sanjay Dhara                      |
| 14    | Jharkhand            | Smt Alka & Shri Badal Das                           |
|       |                      | Smt Rajni Devi & Shri Sambhu Sardar                 |
|       |                      | Smt Shakunthala                                     |
| 15    | Karnataka            | Smt Pankaja B C                                     |
|       |                      | Smt Rachamma                                        |