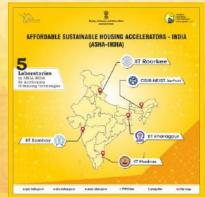

### Affordable Sustainable Housing Accelerators - India (ASHA-India)

ASHA-India is an initiative which will provide incubation support to potential future construction technologies that are not yet market ready (pre-prototype technologies). 11 such technologies have been identified for providing incubation support at 5 ASHA-India Centres i.e IIT Bombay, IIT Kharagpur, IIT Madras, IIT Roorkee and CSIR-NEIST, Jorhat. The ASHA-India initiative shall also provide accelerator support to the technologies that are market ready (post-prototype). 5 such technologies have been shortlisted, Hon'ble Prime Minister announced ASHA-India winners by releasing a video film on it.