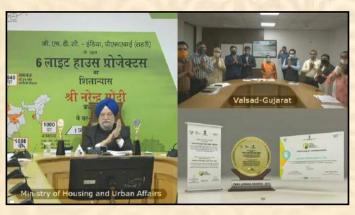

#### **Hon'ble Prime Minister laid Foundation Stone of Light House Projects (LHPs) across 6 Cities and announced** PMAY(U) Awards 2019

Hon'ble Prime Minister Shri Narendra Modi on January 1, 2021, set the Nation on course of a new dawn in its construction sector as he laid the foundation of six Light House Projects (LHPs) via video conference. Agartala (Tripura), Ranchi (Jharkhand), Lucknow (Uttar Pradesh), Indore (Madhya Pradesh), Rajkot (Gujarat) and Chennai (Tamil Nadu) are the six cities where the LHPs are being constructed as part of Global Housing Technology Challenge-India (GHTC-India).

Hon'ble Minister of State (I/C), Ministry of Housing and Urban Affairs (MoHUA), Shri Hardeep S Puri, Secretary, MoHUA, Shri Durga Shanker Mishra, Hon'ble Governors, Hon'ble Chief Ministers, Hon'ble Members of Parliament, Principal Secretaries were also present in their respective locations during the event.

Hon'ble Governor Shri Ramesh Bais, Hon'ble Chief Minister Shri Biplab Kumar Deb and other senior dignitaries of State joined the event virtually.

Meanwhile, Tripura also won the Best Performing State Award for implementation of the Pradhan Mantri Awas Yojana-Urban under the North Eastern and Hilly States category. Hon'ble Prime Minister presented a shield and a scroll to the State.