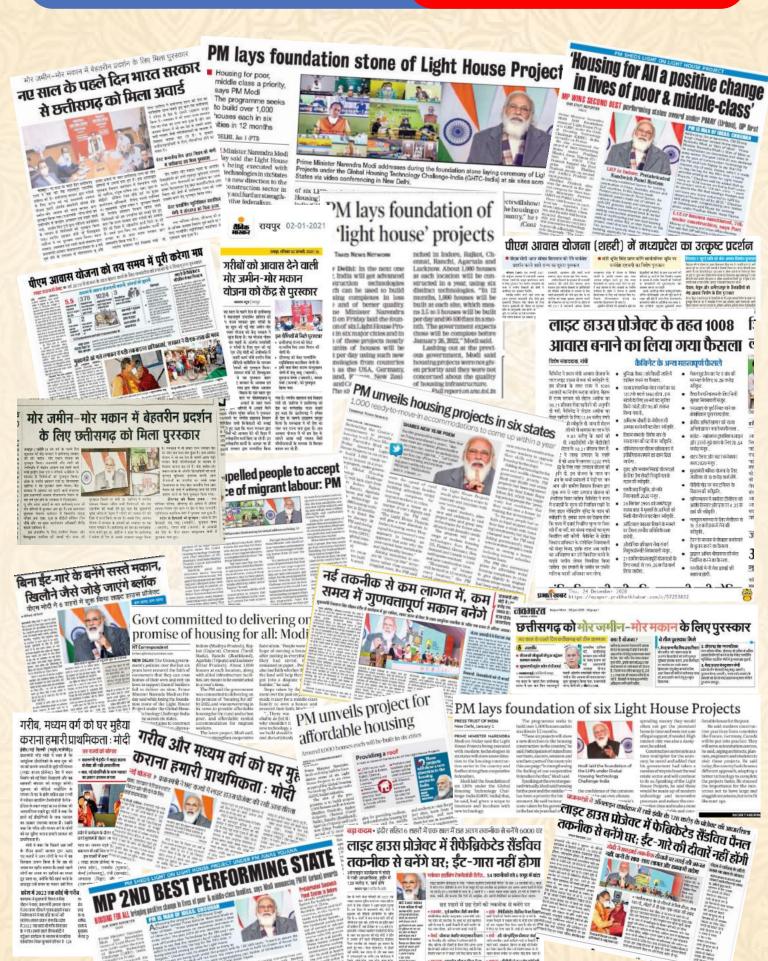

#### **Hon'ble Prime Minister laid Foundation Stone of Light House Projects (LHPs) across 6 Cities and announced** PMAY(U) Awards 2019

Hon'ble Prime Minister Shri Narendra Modi on January 1, 2021, set the Nation on course of a new dawn in its construction sector as he laid the foundation of six Light House Projects (LHPs) via video conference. Agartala (Tripura), Ranchi (Jharkhand), Lucknow (Uttar Pradesh), Indore (Madhya Pradesh), Rajkot (Gujarat) and Chennai (Tamil Nadu) are the six cities where the LHPs are being constructed as part of Global Housing Technology Challenge-India (GHTC-India).

These six cities have been selected through a national challenge and these projects are ready for construction. Nearly 1,000 houses at each location are being constructed under LHPs using six distinct technologies from a basket of 54 such technologies shortlisted under GHTC-India, 2019.

The LHPs will pave the way for a new eco-system where globally proven technologies will be adopted for cost effective, environment friendly and speedier construction.

This technology revolution will help fulfill Hon'ble Prime Minister's vision of 'Housing for All' by 2022.