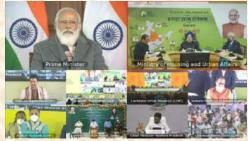

#### **Hon'ble Prime Minister laid Foundation Stone of Light House Projects (LHPs) across 6 Cities and announced** PMAY(U) Awards 2019

Hon'ble Prime Minister Shri Narendra Modi on January 1, 2021, set the Nation on course of a new dawn in its construction sector as he laid the foundation of six Light House Projects (LHPs) via video conference. Agartala (Tripura), Ranchi (Jharkhand), Lucknow (Uttar Pradesh), Indore (Madhya Pradesh), Rajkot (Gujarat) and Chennai (Tamil Nadu) are the six cities where the LHPs are being constructed as part of Global Housing Technology Challenge-India (GHTC-India).

Hon'ble Minister of State (I/C), Ministry of Housing and Urban Affairs (MoHUA), Shri Hardeep S Puri, Secretary, MoHUA, Shri Durga Shanker Mishra, Hon'ble Governors, Hon'ble Chief Ministers, Hon'ble Members of Parliament, Principal Secretaries were also present in their respective locations during the event.

Hon'ble Governor Shri Ramesh Bais, Hon'ble Chief Minister Shri Biplab Kumar Deb and other senior dignitaries of State joined the event virtually.

Meanwhile, Tripura also won the Best Performing State Award for implementation of the Pradhan Mantri Awas Yojana-Urban under the North Eastern and Hilly States category. Hon'ble Prime Minister presented a shield and a scroll to the State.

The monolithic casting of walls and floor of a building module reduces the chances of leakage. Also, the system helps in saving in material cost.

Hon'ble Governor Smt Draupadi Murmu, Hon'ble Chief Minister Shri Hemant Soren, Hon'ble Member of Parliament Shri Sanjay Seth and other senior officials joined the event virtually.

#### **Uttar Pradesh**

Canada's **Stay In-place Formwork System technology** is being used in Lucknow to construct 1,040 houses. The formwork system does not have plastering requirement and gives a very aesthetic look. The construction of building is faster as compared to the conventional type. The formwork needs some support only for alignment purpose. Hon'ble Governor Smt Anandiben Patel, Hon'ble Chief Minister Shri Yogi Adityanath, Hon'ble Member of Parliament Shri Kaushal Kishore and other senior officials also joined the event.

Hon'ble Governor Smt Anandiben Patel, Hon'ble Chief Minister Shri Shivraj Singh Chouhan and other senior officials joined the event virtually.

Madhya Pradesh secured the Second Position in Best Performing State Award Category in PMAY(U) Awards 2019. Hon'ble Prime Minister presented a shield and a scroll to the State.

Hon'ble Governor Shri Acharya Devvrat, Hon'ble Chief Minister Shri Vijaybhai Rupani and other senior officials joined the event virtually.

Hon'ble Governor Shri Banwarilal Purohit, Hon'ble Chief Minister Shri Edappadi K. Palaniswami, Hon'ble Deputy Chief Minister Shri O. Panneerselvam, Hon'ble Member of Parliament Smt Thamizhachi Thangapandian and other senior officials were present at the event.